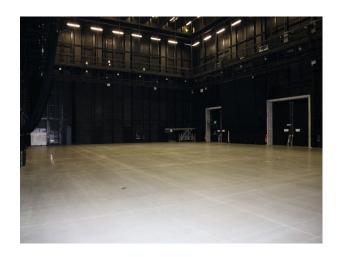

# SE2250 Large Drama Studio/ Event Space For Filming

These spaces offers a fully-equipped space for all types of production rehearsal and training requirements. Trom large-scale theatre and opera to arena-scale band rehearsals.

### Large Drama Studio/ Event Space For Filming

These spaces offers a fully-equipped space for all types of production rehearsal and training requirements. Trom large-scale theatre and opera to arena-scale band rehearsals.

#### Interior

A fully-equipped space for all types of production rehearsal and training requirements. Trom large-scale theatre and opera to arena-scale band rehearsals, The Centre can easily accommodate your production needs. Designed in consultation with industry experts from some of the world's best theatre and venues in order to provide a versatile and bespoke production environment.