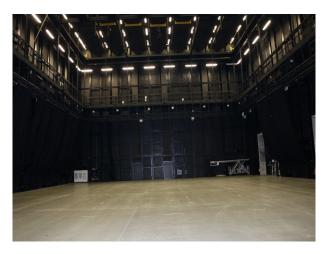

# SE2250 Large Drama Studio/ Event Space For Filming

These spaces offers a fully-equipped space for all types of production rehearsal and training requirements. Trom large-scale theatre and opera to arena-scale band rehearsals.

### Large Drama Studio/ Event Space For Filming

These spaces offers a fully-equipped space for all types of production rehearsal and training requirements. Trom large-scale theatre and opera to arena-scale band rehearsals.

#### Interior

A fully-equipped space for all types of production rehearsal and training requirements. Trom large-scale theatre and opera to arena-scale band rehearsals, The Centre can easily accommodate your production needs. Designed in consultation with industry experts from some of the world's best theatre and venues in order to provide a versatile and bespoke production environment.