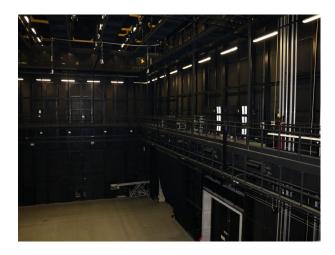

# SE2250 Large Drama Studio/ Event Space For Filming

These spaces offers a fully-equipped space for all types of production rehearsal and training requirements. Trom large-scale theatre and opera to arena-scale band rehearsals.

#### Interior

A fully-equipped space for all types of production rehearsal and training requirements. Trom large-scale theatre and opera to arena-scale band rehearsals, The Centre can easily accommodate your production needs. Designed in consultation with industry experts from some of the world's best theatre and venues in order to provide a versatile and bespoke production environment.