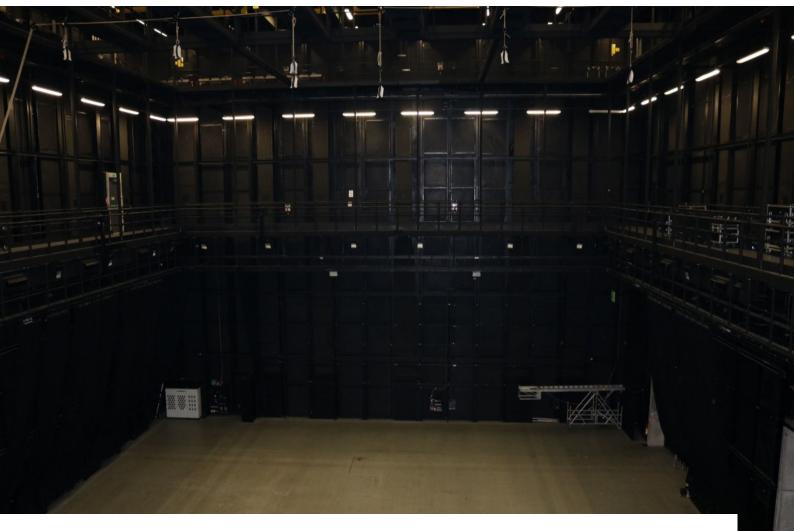

# SE2250 Large Drama Studio/ Event Space For Filming

These spaces offers a fully-equipped space for all types of production rehearsal and training requirements. Trom large-scale theatre and opera to arena-scale band rehearsals.

#### Interior

A fully-equipped space for all types of production rehearsal and training requirements. Trom large-scale theatre and opera to arena-scale band rehearsals, The Centre can easily accommodate your production needs. Designed in consultation with industry experts from some of the world's best theatre and venues in order to provide a versatile and bespoke production environment.