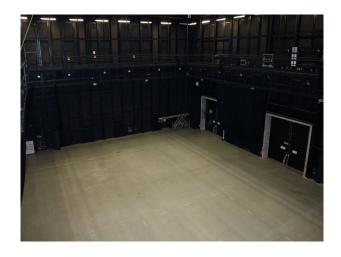

# SE2250 Large Drama Studio/ Event Space For Filming

These spaces offers a fully-equipped space for all types of production rehearsal and training requirements. Trom large-scale theatre and opera to arena-scale band rehearsals.

### Large Drama Studio/ Event Space For Filming

These spaces offers a fully-equipped space for all types of production rehearsal and training requirements. Trom large-scale theatre and opera to arena-scale band rehearsals.

#### Interior

A fully-equipped space for all types of production rehearsal and training requirements. Trom large-scale theatre and opera to arena-scale band rehearsals, The Centre can easily accommodate your production needs. Designed in consultation with industry experts from some of the world's best theatre and venues in order to provide a versatile and bespoke production environment.