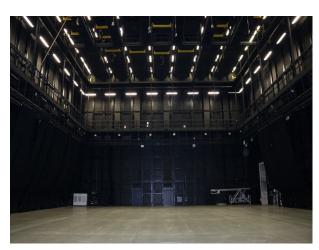

# SE2250 Large Drama Studio/ Event Space For Filming

These spaces offers a fully-equipped space for all types of production rehearsal and training requirements. Trom large-scale theatre and opera to arena-scale band rehearsals.

### Large Drama Studio/ Event Space For Filming

These spaces offers a fully-equipped space for all types of production rehearsal and training requirements. Trom large-scale theatre and opera to arena-scale band rehearsals.

#### Interior

A fully-equipped space for all types of production rehearsal and training requirements. Trom large-scale theatre and opera to arena-scale band rehearsals, The Centre can easily accommodate your production needs. Designed in consultation with industry experts from some of the world's best theatre and venues in order to provide a versatile and bespoke production environment.