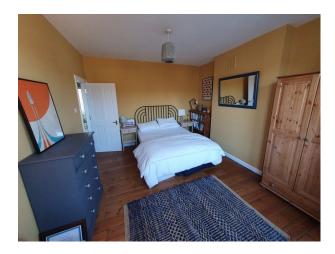

#### Interior

Four bedroomed Edwardian house, with exceptionally large and light kitchen. Moveable 4 burner gas hob is available to use to allow different camera angles. 4 modern bedrooms including 3 doubles and one children's nursery. One bedroom features a large Juliet balcony which fills the bedroom with light. 4 bedrooms, 3 bathrooms (1 on each floor)