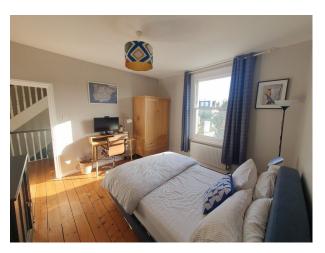

#### Interior

Four bedroomed Edwardian house, with exceptionally large and light kitchen. Moveable 4 burner gas hob is available to use to allow different camera angles. 4 modern bedrooms including 3 doubles and one children's nursery. One bedroom features a large Juliet balcony which fills the bedroom with light. 4 bedrooms, 3 bathrooms (1 on each floor)