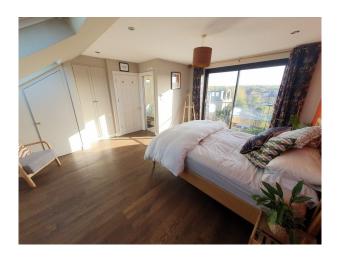

#### Interior

Four bedroomed Edwardian house, with exceptionally large and light kitchen. Moveable 4 burner gas hob is available to use to allow different camera angles. 4 modern bedrooms including 3 doubles and one children's nursery. One bedroom features a large Juliet balcony which fills the bedroom with light. 4 bedrooms, 3 bathrooms (1 on each floor)