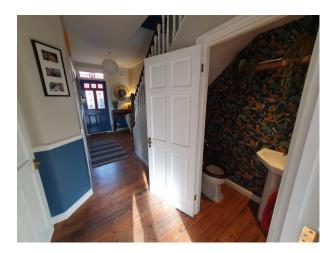

#### Interior

Four bedroomed Edwardian house, with exceptionally large and light kitchen. Moveable 4 burner gas hob is available to use to allow different camera angles. 4 modern bedrooms including 3 doubles and one children's nursery. One bedroom features a large Juliet balcony which fills the bedroom with light. 4 bedrooms, 3 bathrooms (1 on each floor)