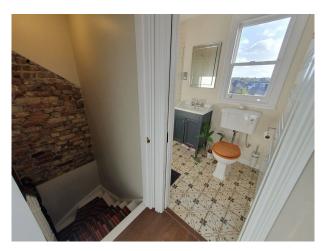

#### Interior

Four bedroomed Edwardian house, with exceptionally large and light kitchen. Moveable 4 burner gas hob is available to use to allow different camera angles. 4 modern bedrooms including 3 doubles and one children's nursery. One bedroom features a large Juliet balcony which fills the bedroom with light. 4 bedrooms, 3 bathrooms (1 on each floor)