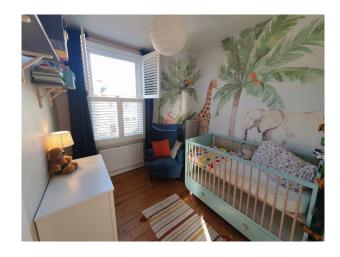

#### Interior

Four bedroomed Edwardian house, with exceptionally large and light kitchen. Moveable 4 burner gas hob is available to use to allow different camera angles. 4 modern bedrooms including 3 doubles and one children's nursery. One bedroom features a large Juliet balcony which fills the bedroom with light. 4 bedrooms, 3 bathrooms (1 on each floor)