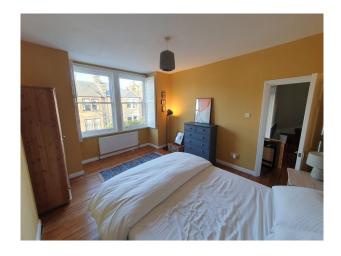

#### Interior

Four bedroomed Edwardian house, with exceptionally large and light kitchen. Moveable 4 burner gas hob is available to use to allow different camera angles. 4 modern bedrooms including 3 doubles and one children's nursery. One bedroom features a large Juliet balcony which fills the bedroom with light. 4 bedrooms, 3 bathrooms (1 on each floor)