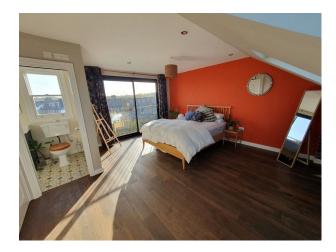

#### Interior

Four bedroomed Edwardian house, with exceptionally large and light kitchen. Moveable 4 burner gas hob is available to use to allow different camera angles. 4 modern bedrooms including 3 doubles and one children's nursery. One bedroom features a large Juliet balcony which fills the bedroom with light. 4 bedrooms, 3 bathrooms (1 on each floor)