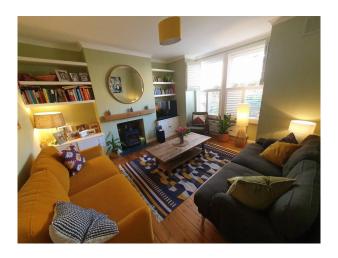

#### Interior

Four bedroomed Edwardian house, with exceptionally large and light kitchen. Moveable 4 burner gas hob is available to use to allow different camera angles. 4 modern bedrooms including 3 doubles and one children's nursery. One bedroom features a large Juliet balcony which fills the bedroom with light. 4 bedrooms, 3 bathrooms (1 on each floor)