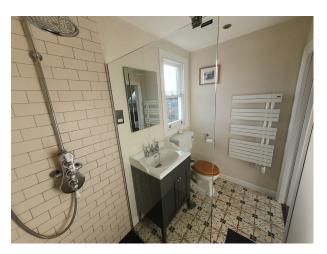

#### Interior

Four bedroomed Edwardian house, with exceptionally large and light kitchen. Moveable 4 burner gas hob is available to use to allow different camera angles. 4 modern bedrooms including 3 doubles and one children's nursery. One bedroom features a large Juliet balcony which fills the bedroom with light. 4 bedrooms, 3 bathrooms (1 on each floor)