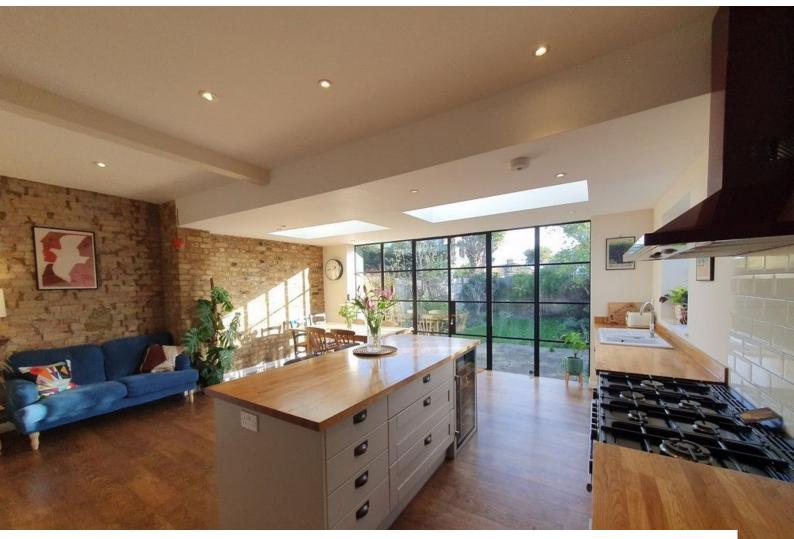

#### Interior

Four bedroomed Edwardian house, with exceptionally large and light kitchen. Moveable 4 burner gas hob is available to use to allow different camera angles. 4 modern bedrooms including 3 doubles and one children's nursery. One bedroom features a large Juliet balcony which fills the bedroom with light. 4 bedrooms, 3 bathrooms (1 on each floor)