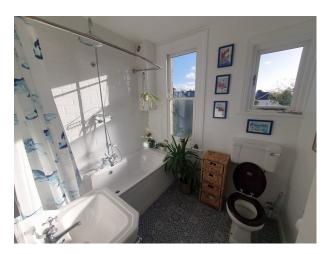

#### Interior

Four bedroomed Edwardian house, with exceptionally large and light kitchen. Moveable 4 burner gas hob is available to use to allow different camera angles. 4 modern bedrooms including 3 doubles and one children's nursery. One bedroom features a large Juliet balcony which fills the bedroom with light. 4 bedrooms, 3 bathrooms (1 on each floor)