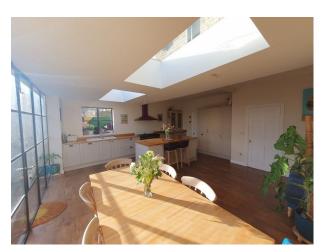

#### Interior

Four bedroomed Edwardian house, with exceptionally large and light kitchen. Moveable 4 burner gas hob is available to use to allow different camera angles. 4 modern bedrooms including 3 doubles and one children's nursery. One bedroom features a large Juliet balcony which fills the bedroom with light. 4 bedrooms, 3 bathrooms (1 on each floor)