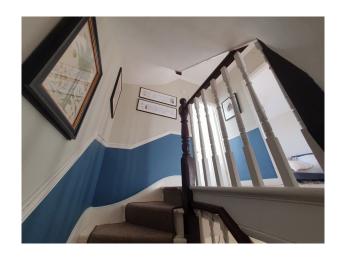

#### Interior

Four bedroomed Edwardian house, with exceptionally large and light kitchen. Moveable 4 burner gas hob is available to use to allow different camera angles. 4 modern bedrooms including 3 doubles and one children's nursery. One bedroom features a large Juliet balcony which fills the bedroom with light. 4 bedrooms, 3 bathrooms (1 on each floor)