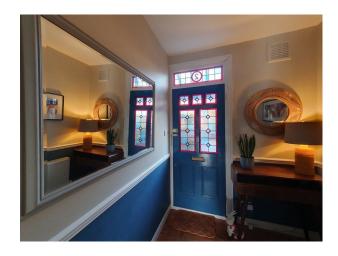

#### Interior

Four bedroomed Edwardian house, with exceptionally large and light kitchen. Moveable 4 burner gas hob is available to use to allow different camera angles. 4 modern bedrooms including 3 doubles and one children's nursery. One bedroom features a large Juliet balcony which fills the bedroom with light. 4 bedrooms, 3 bathrooms (1 on each floor)