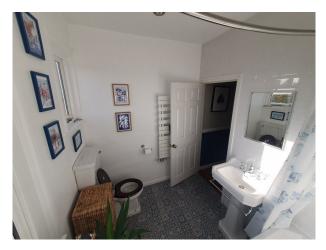

#### Interior

Four bedroomed Edwardian house, with exceptionally large and light kitchen. Moveable 4 burner gas hob is available to use to allow different camera angles. 4 modern bedrooms including 3 doubles and one children's nursery. One bedroom features a large Juliet balcony which fills the bedroom with light. 4 bedrooms, 3 bathrooms (1 on each floor)