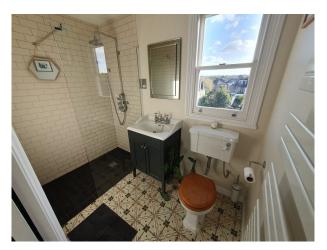

#### Interior

Four bedroomed Edwardian house, with exceptionally large and light kitchen. Moveable 4 burner gas hob is available to use to allow different camera angles. 4 modern bedrooms including 3 doubles and one children's nursery. One bedroom features a large Juliet balcony which fills the bedroom with light. 4 bedrooms, 3 bathrooms (1 on each floor)