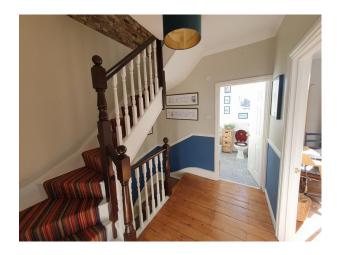

#### Interior

Four bedroomed Edwardian house, with exceptionally large and light kitchen. Moveable 4 burner gas hob is available to use to allow different camera angles. 4 modern bedrooms including 3 doubles and one children's nursery. One bedroom features a large Juliet balcony which fills the bedroom with light. 4 bedrooms, 3 bathrooms (1 on each floor)