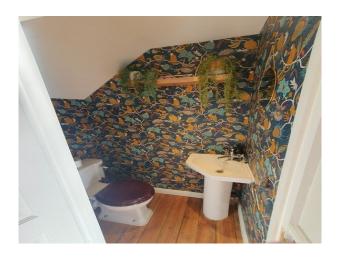

#### Interior

Four bedroomed Edwardian house, with exceptionally large and light kitchen. Moveable 4 burner gas hob is available to use to allow different camera angles. 4 modern bedrooms including 3 doubles and one children's nursery. One bedroom features a large Juliet balcony which fills the bedroom with light. 4 bedrooms, 3 bathrooms (1 on each floor)