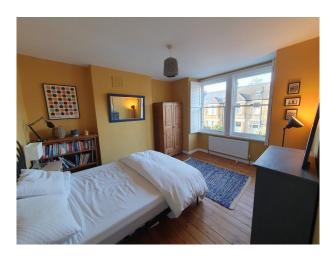

#### Interior

Four bedroomed Edwardian house, with exceptionally large and light kitchen. Moveable 4 burner gas hob is available to use to allow different camera angles. 4 modern bedrooms including 3 doubles and one children's nursery. One bedroom features a large Juliet balcony which fills the bedroom with light. 4 bedrooms, 3 bathrooms (1 on each floor)