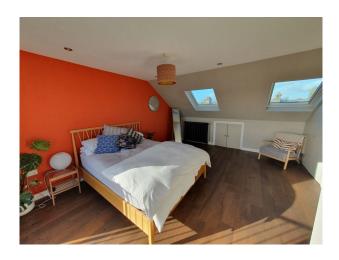

#### Interior

Four bedroomed Edwardian house, with exceptionally large and light kitchen. Moveable 4 burner gas hob is available to use to allow different camera angles. 4 modern bedrooms including 3 doubles and one children's nursery. One bedroom features a large Juliet balcony which fills the bedroom with light. 4 bedrooms, 3 bathrooms (1 on each floor)