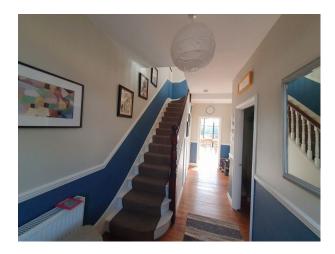

#### Interior

Four bedroomed Edwardian house, with exceptionally large and light kitchen. Moveable 4 burner gas hob is available to use to allow different camera angles. 4 modern bedrooms including 3 doubles and one children's nursery. One bedroom features a large Juliet balcony which fills the bedroom with light. 4 bedrooms, 3 bathrooms (1 on each floor)