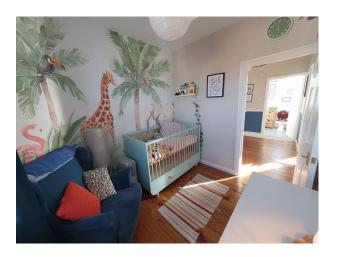

#### Interior

Four bedroomed Edwardian house, with exceptionally large and light kitchen. Moveable 4 burner gas hob is available to use to allow different camera angles. 4 modern bedrooms including 3 doubles and one children's nursery. One bedroom features a large Juliet balcony which fills the bedroom with light. 4 bedrooms, 3 bathrooms (1 on each floor)