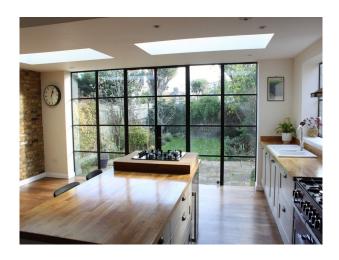

#### Interior

Four bedroomed Edwardian house, with exceptionally large and light kitchen. Moveable 4 burner gas hob is available to use to allow different camera angles. 4 modern bedrooms including 3 doubles and one children's nursery. One bedroom features a large Juliet balcony which fills the bedroom with light. 4 bedrooms, 3 bathrooms (1 on each floor)