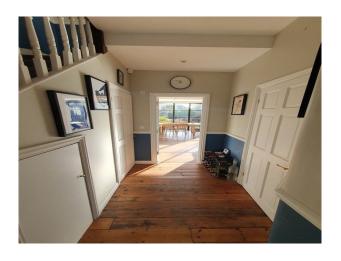

#### Interior

Four bedroomed Edwardian house, with exceptionally large and light kitchen. Moveable 4 burner gas hob is available to use to allow different camera angles. 4 modern bedrooms including 3 doubles and one children's nursery. One bedroom features a large Juliet balcony which fills the bedroom with light. 4 bedrooms, 3 bathrooms (1 on each floor)