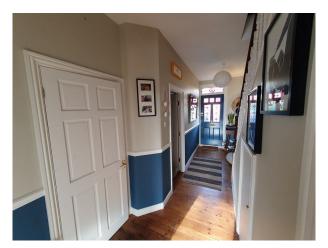

#### Interior

Four bedroomed Edwardian house, with exceptionally large and light kitchen. Moveable 4 burner gas hob is available to use to allow different camera angles. 4 modern bedrooms including 3 doubles and one children's nursery. One bedroom features a large Juliet balcony which fills the bedroom with light. 4 bedrooms, 3 bathrooms (1 on each floor)