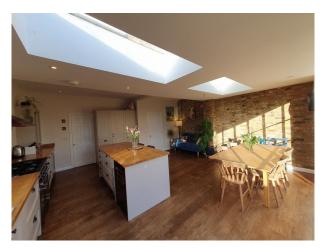

#### Interior

Four bedroomed Edwardian house, with exceptionally large and light kitchen. Moveable 4 burner gas hob is available to use to allow different camera angles. 4 modern bedrooms including 3 doubles and one children's nursery. One bedroom features a large Juliet balcony which fills the bedroom with light. 4 bedrooms, 3 bathrooms (1 on each floor)