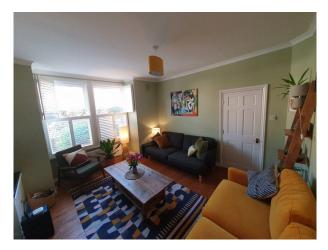

#### Interior

Four bedroomed Edwardian house, with exceptionally large and light kitchen. Moveable 4 burner gas hob is available to use to allow different camera angles. 4 modern bedrooms including 3 doubles and one children's nursery. One bedroom features a large Juliet balcony which fills the bedroom with light. 4 bedrooms, 3 bathrooms (1 on each floor)