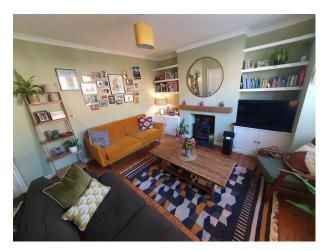

#### Interior

Four bedroomed Edwardian house, with exceptionally large and light kitchen. Moveable 4 burner gas hob is available to use to allow different camera angles. 4 modern bedrooms including 3 doubles and one children's nursery. One bedroom features a large Juliet balcony which fills the bedroom with light. 4 bedrooms, 3 bathrooms (1 on each floor)