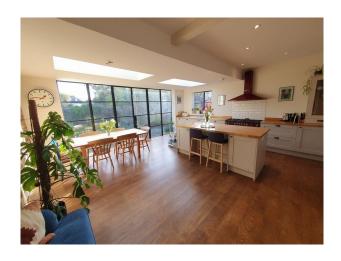

#### Interior

Four bedroomed Edwardian house, with exceptionally large and light kitchen. Moveable 4 burner gas hob is available to use to allow different camera angles. 4 modern bedrooms including 3 doubles and one children's nursery. One bedroom features a large Juliet balcony which fills the bedroom with light. 4 bedrooms, 3 bathrooms (1 on each floor)