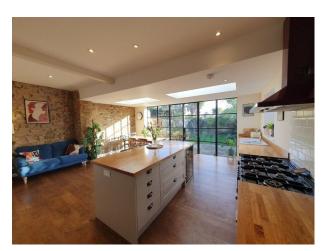

#### Interior

Four bedroomed Edwardian house, with exceptionally large and light kitchen. Moveable 4 burner gas hob is available to use to allow different camera angles. 4 modern bedrooms including 3 doubles and one children's nursery. One bedroom features a large Juliet balcony which fills the bedroom with light. 4 bedrooms, 3 bathrooms (1 on each floor)