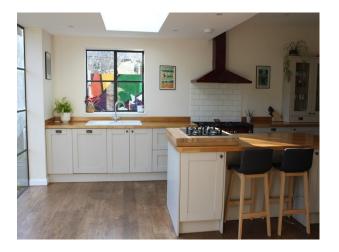

#### Interior

Four bedroomed Edwardian house, with exceptionally large and light kitchen. Moveable 4 burner gas hob is available to use to allow different camera angles. 4 modern bedrooms including 3 doubles and one children's nursery. One bedroom features a large Juliet balcony which fills the bedroom with light. 4 bedrooms, 3 bathrooms (1 on each floor)