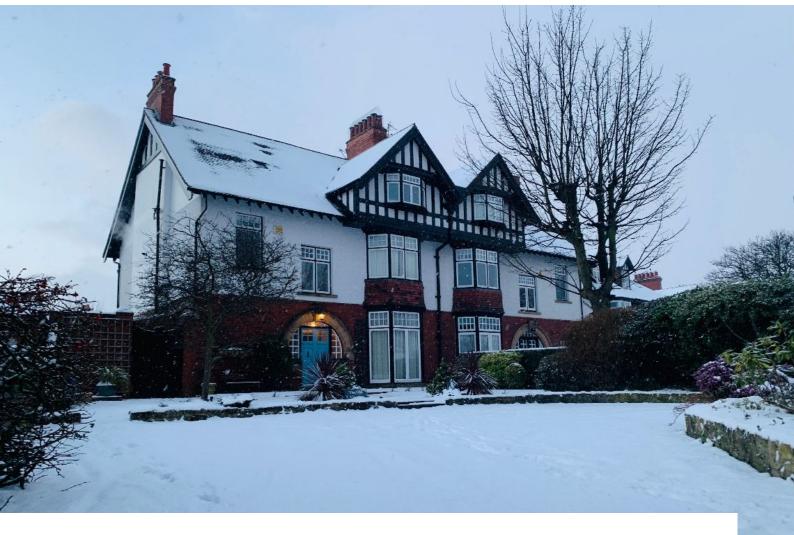

## NE6698 Large Edwardian Villa For Filming

et on a substantial plot of over 8,000 sq ft, this beautifully preserved home offers more than 3,800 sq ft of versatile, characterful space ideal for film and television production.

## Large Edwardian Villa For Filming

et on a substantial plot of over 8,000 sq ft, this beautifully preserved home offers more than 3,800 sq ft of versatile, characterful space ideal for film and television production.

## Interior

Set on a substantial plot of over 8,000 sq ft (770 sq m), this beautifully preserved home offers more than 3,800 sq ft of versatile, characterful space ideal for film and television production. Inside, you'll find seven generous bedrooms, four bathrooms, and a host of original period features throughout. Tucked away in a hidden corner of the garden lies a charming, self-contained detached guest house—perfect for behind-the-scenes crew use or additional filming opportunities.