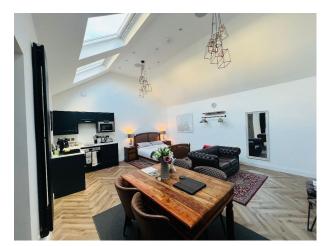

## Interior

Set on a substantial plot of over 8,000 sq ft (770 sq m), this beautifully preserved home offers more than 3,800 sq ft of versatile, characterful space ideal for film and television production. Inside, you'll find seven generous bedrooms, four bathrooms, and a host of original period features throughout. Tucked away in a hidden corner of the garden lies a charming, self-contained detached guest house—perfect for behind-the-scenes crew use or additional filming opportunities.