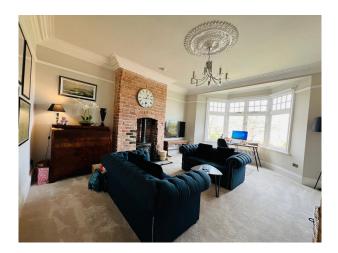

## NE6698 Large Edwardian Villa For Filming

et on a substantial plot of over 8,000 sq ft, this beautifully preserved home offers more than 3,800 sq ft of versatile, characterful space ideal for film and television production.

## Large Edwardian Villa For Filming

et on a substantial plot of over 8,000 sq ft, this beautifully preserved home offers more than 3,800 sq ft of versatile, characterful space ideal for film and television production.

## Interior

Set on a substantial plot of over 8,000 sq ft (770 sq m), this beautifully preserved home offers more than 3,800 sq ft of versatile, characterful space ideal for film and television production. Inside, you'll find seven generous bedrooms, four bathrooms, and a host of original period features throughout. Tucked away in a hidden corner of the garden lies a charming, self-contained detached guest house—perfect for behind-the-scenes crew use or additional filming opportunities.