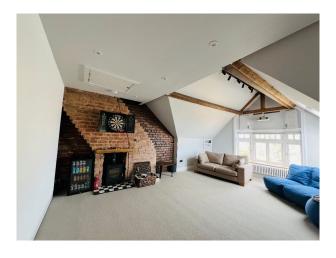

## Interior

Set on a substantial plot of over 8,000 sq ft (770 sq m), this beautifully preserved home offers more than 3,800 sq ft of versatile, characterful space ideal for film and television production. Inside, you'll find seven generous bedrooms, four bathrooms, and a host of original period features throughout. Tucked away in a hidden corner of the garden lies a charming, self-contained detached guest house—perfect for behind-the-scenes crew use or additional filming opportunities.