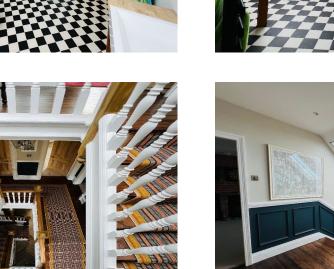

## Interior

Set on a substantial plot of over 8,000 sq ft (770 sq m), this beautifully preserved home offers more than 3,800 sq ft of versatile, characterful space ideal for film and television production. Inside, you'll find seven generous bedrooms, four bathrooms, and a host of original period features throughout. Tucked away in a hidden corner of the garden lies a charming, self-contained detached guest house—perfect for behind-the-scenes crew use or additional filming opportunities.