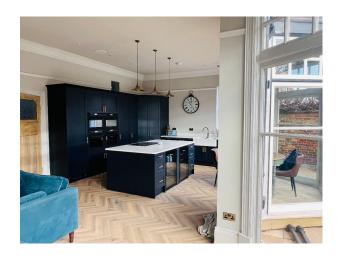

## Interior

Set on a substantial plot of over 8,000 sq ft (770 sq m), this beautifully preserved home offers more than 3,800 sq ft of versatile, characterful space ideal for film and television production. Inside, you'll find seven generous bedrooms, four bathrooms, and a host of original period features throughout. Tucked away in a hidden corner of the garden lies a charming, self-contained detached guest house—perfect for behind-the-scenes crew use or additional filming opportunities.