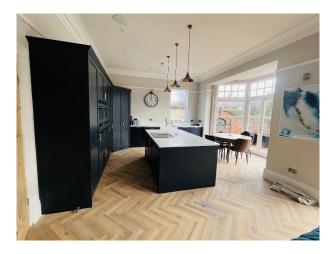

## Interior

Set on a substantial plot of over 8,000 sq ft (770 sq m), this beautifully preserved home offers more than 3,800 sq ft of versatile, characterful space ideal for film and television production. Inside, you'll find seven generous bedrooms, four bathrooms, and a host of original period features throughout. Tucked away in a hidden corner of the garden lies a charming, self-contained detached guest house—perfect for behind-the-scenes crew use or additional filming opportunities.