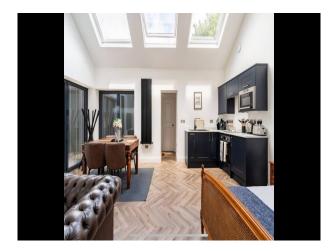

## Interior

Set on a substantial plot of over 8,000 sq ft (770 sq m), this beautifully preserved home offers more than 3,800 sq ft of versatile, characterful space ideal for film and television production. Inside, you'll find seven generous bedrooms, four bathrooms, and a host of original period features throughout. Tucked away in a hidden corner of the garden lies a charming, self-contained detached guest house—perfect for behind-the-scenes crew use or additional filming opportunities.