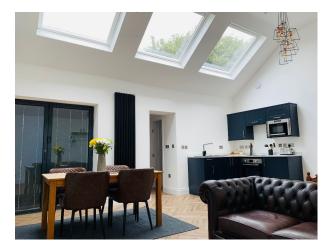

## Interior

Set on a substantial plot of over 8,000 sq ft (770 sq m), this beautifully preserved home offers more than 3,800 sq ft of versatile, characterful space ideal for film and television production. Inside, you'll find seven generous bedrooms, four bathrooms, and a host of original period features throughout. Tucked away in a hidden corner of the garden lies a charming, self-contained detached guest house—perfect for behind-the-scenes crew use or additional filming opportunities.