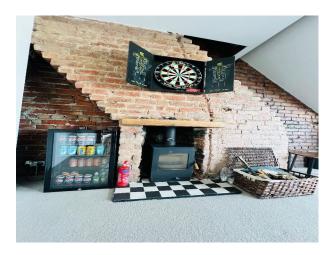

## Interior

Set on a substantial plot of over 8,000 sq ft (770 sq m), this beautifully preserved home offers more than 3,800 sq ft of versatile, characterful space ideal for film and television production. Inside, you'll find seven generous bedrooms, four bathrooms, and a host of original period features throughout. Tucked away in a hidden corner of the garden lies a charming, self-contained detached guest house—perfect for behind-the-scenes crew use or additional filming opportunities.