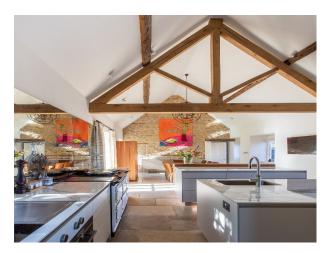

## **Large Eight Bedroom Manor House For Filming**

Grade II\* listed manor building, recently restored with eight bedrooms. and large modern kitchen for filming and video shoots

Location: Oxfordshire, United Kingdom

Within the M25: No

Categories: Detached & Executive Houses | Period Houses | Stately Homes & Manors | Country Estates | High End

Traditional

**Features:** 

Grade II\* listed manor building, recently restored, 8 bedrooms. Large modern kitchen. Period features