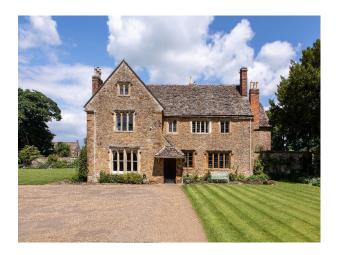

## SE6566 Large Eight Bedroom Manor House For Filming

 $\label{thm:continuous} Grade II*\ listed\ manor\ building,\ recently\ restored\ with\ eight\ bedrooms.\ and\ large\ modern\ kitchen\ for\ filming\ and\ video\ shoots$ 

## **Large Eight Bedroom Manor House For Filming**

Grade II\* listed manor building, recently restored with eight bedrooms. and large modern kitchen for filming and video shoots

Location: Oxfordshire, United Kingdom

Within the M25: No

Categories: Detached & Executive Houses | Period Houses | Stately Homes & Manors | Country Estates | High End

Traditional

**Features:** 

Grade II\* listed manor building, recently restored, 8 bedrooms. Large modern kitchen. Period features