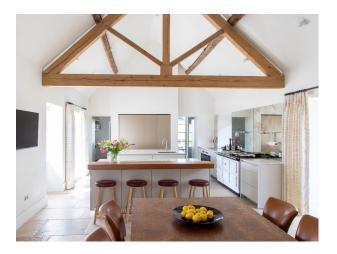

## SE6566 Large Eight Bedroom Manor House For Filming

 $\label{thm:continuous} Grade II*\ listed\ manor\ building,\ recently\ restored\ with\ eight\ bedrooms.\ and\ large\ modern\ kitchen\ for\ filming\ and\ video\ shoots$ 

## **SE6566**

## **Large Eight Bedroom Manor House For Filming**

Grade II\* listed manor building, recently restored with eight bedrooms. and large modern kitchen for filming and video shoots



Location: Oxfordshire, United Kingdom

Within the M25: No

Categories: Detached & Executive Houses | Period Houses | Stately Homes & Manors | Country Estates | High End

Traditional

**Features:** 

Grade II\* listed manor building, recently restored, 8 bedrooms. Large modern kitchen. Period features

Interior