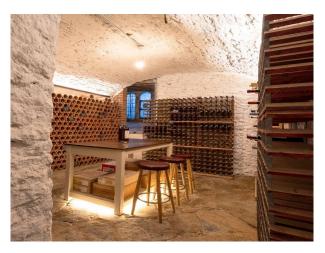

## SE6566 Large Eight Bedroom Manor House For Filming

 $\label{thm:continuous} Grade II*\ listed\ manor\ building,\ recently\ restored\ with\ eight\ bedrooms.\ and\ large\ modern\ kitchen\ for\ filming\ and\ video\ shoots$ 

## **SE6566**

## **Large Eight Bedroom Manor House For Filming**

Grade II\* listed manor building, recently restored with eight bedrooms. and large modern kitchen for filming and video shoots



Location: Oxfordshire, United Kingdom

Within the M25: No

Categories: Detached & Executive Houses | Period Houses | Stately Homes & Manors | Country Estates | High End

Traditional

**Features:** 

Grade II\* listed manor building, recently restored, 8 bedrooms. Large modern kitchen. Period features

Interior