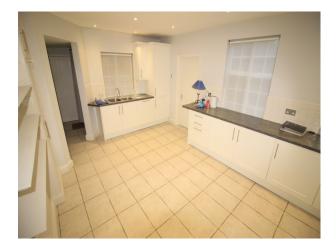

### **Features:**

| Bedroom Types         | Exterior Features                                                                                                | Facilities                                                                         | <b>Interior Features</b>                               |
|-----------------------|------------------------------------------------------------------------------------------------------------------|------------------------------------------------------------------------------------|--------------------------------------------------------|
| • Double Bedroom      | <ul> <li>Back Garden</li> <li>Garden Shed</li> <li>Outbuildings</li> <li>Patio</li> <li>Walled Garden</li> </ul> | <ul><li>Domestic Power</li><li>Mains Water</li><li>Toilets</li></ul>               | <ul><li>Modern Fireplace</li><li>Unfurnished</li></ul> |
| Kitchen types         | Parking                                                                                                          | Rooms                                                                              | Views                                                  |
| • Cream & White Units | <ul><li>Driveway</li><li>Garage</li><li>Secure Parking</li></ul>                                                 | <ul><li>Dining Room</li><li>Living Room</li><li>Lounge</li><li>Reception</li></ul> | • Residential View                                     |