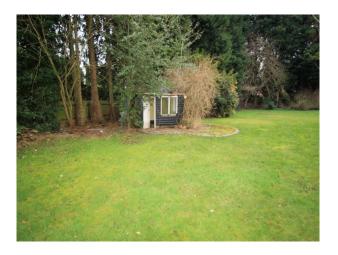

### Exterior

Large, empty double width garage leading out to a large gravel parking area with electric perimeter gates Side, front and back gardens, with childs playhouse Expansive back lawn with mature trees and shrubs, and water feature