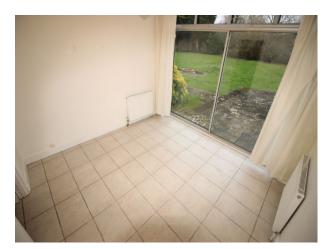

### Exterior

Large, empty double width garage leading out to a large gravel parking area with electric perimeter gates Side, front and back gardens, with childs playhouse Expansive back lawn with mature trees and shrubs, and water feature