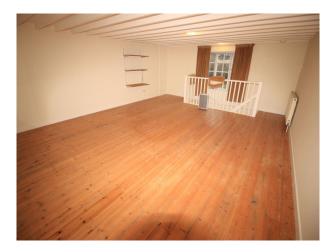

### Interior

The property comprises a spacious entrance hall leading directly and via passageway to downstairs rooms. There are several living rooms including an especially large family room. Upstairs there are 4 bedrooms with a large master bedroom with en-suite (retro coloured porcelain and bath). Above the garage there is a further room which has wooden floors and neutral decoration.