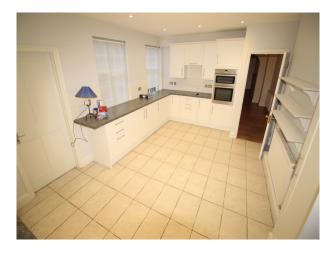

### **Features:**

| Bedroom Types         | Exterior Features                                                                                                | Facilities                                                                         | <b>Interior Features</b>                               |
|-----------------------|------------------------------------------------------------------------------------------------------------------|------------------------------------------------------------------------------------|--------------------------------------------------------|
| • Double Bedroom      | <ul> <li>Back Garden</li> <li>Garden Shed</li> <li>Outbuildings</li> <li>Patio</li> <li>Walled Garden</li> </ul> | <ul><li>Domestic Power</li><li>Mains Water</li><li>Toilets</li></ul>               | <ul><li>Modern Fireplace</li><li>Unfurnished</li></ul> |
| Kitchen types         | Parking                                                                                                          | Rooms                                                                              | Views                                                  |
| • Cream & White Units | <ul><li>Driveway</li><li>Garage</li><li>Secure Parking</li></ul>                                                 | <ul><li>Dining Room</li><li>Living Room</li><li>Lounge</li><li>Reception</li></ul> | • Residential View                                     |