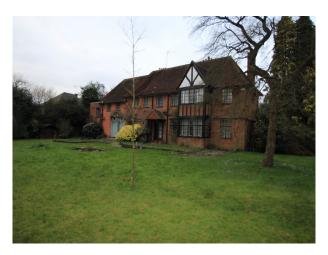

### Interior

The property comprises a spacious entrance hall leading directly and via passageway to downstairs rooms. There are several living rooms including an especially large family room. Upstairs there are 4 bedrooms with a large master bedroom with en-suite (retro coloured porcelain and bath). Above the garage there is a further room which has wooden floors and neutral decoration.

### Exterior

Large, empty double width garage leading out to a large gravel parking area with electric perimeter gates Side, front and back gardens, with childs playhouse Expansive back lawn with mature trees and shrubs, and water feature