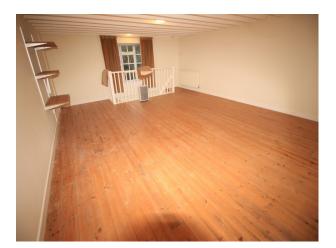

### Interior

The property comprises a spacious entrance hall leading directly and via passageway to downstairs rooms. There are several living rooms including an especially large family room. Upstairs there are 4 bedrooms with a large master bedroom with en-suite (retro coloured porcelain and bath). Above the garage there is a further room which has wooden floors and neutral decoration.