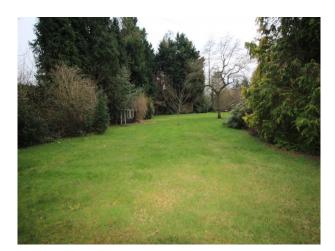

### Exterior

Large, empty double width garage leading out to a large gravel parking area with electric perimeter gates Side, front and back gardens, with childs playhouse Expansive back lawn with mature trees and shrubs, and water feature