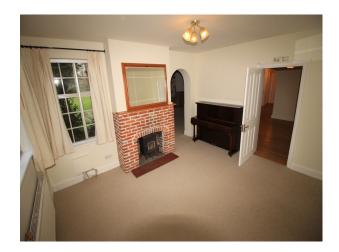

### Interior

The property comprises a spacious entrance hall leading directly and via passageway to downstairs rooms. There are several living rooms including an especially large family room. Upstairs there are 4 bedrooms with a large master bedroom with en-suite (retro coloured porcelain and bath). Above the garage there is a further room which has wooden floors and neutral decoration.