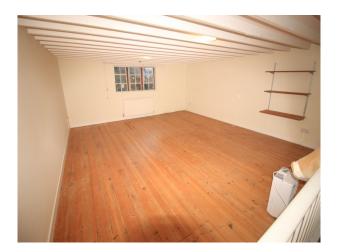

### Interior

The property comprises a spacious entrance hall leading directly and via passageway to downstairs rooms. There are several living rooms including an especially large family room. Upstairs there are 4 bedrooms with a large master bedroom with en-suite (retro coloured porcelain and bath). Above the garage there is a further room which has wooden floors and neutral decoration.