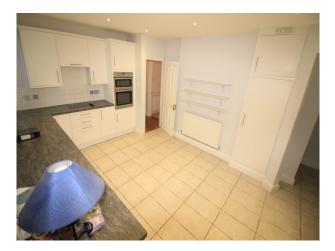

### Interior

The property comprises a spacious entrance hall leading directly and via passageway to downstairs rooms. There are several living rooms including an especially large family room. Upstairs there are 4 bedrooms with a large master bedroom with en-suite (retro coloured porcelain and bath). Above the garage there is a further room which has wooden floors and neutral decoration.