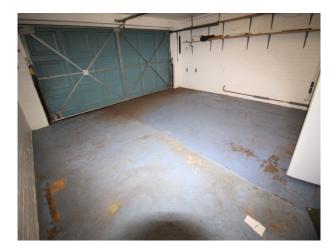

### Exterior

Large, empty double width garage leading out to a large gravel parking area with electric perimeter gates Side, front and back gardens, with childs playhouse Expansive back lawn with mature trees and shrubs, and water feature