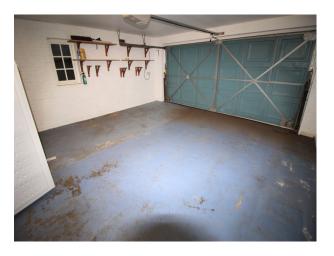

### Exterior

Large, empty double width garage leading out to a large gravel parking area with electric perimeter gates Side, front and back gardens, with childs playhouse Expansive back lawn with mature trees and shrubs, and water feature