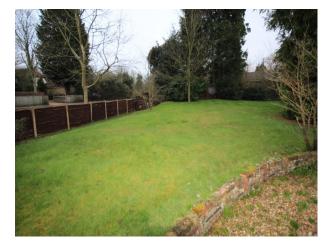

### Exterior

Large, empty double width garage leading out to a large gravel parking area with electric perimeter gates Side, front and back gardens, with childs playhouse Expansive back lawn with mature trees and shrubs, and water feature