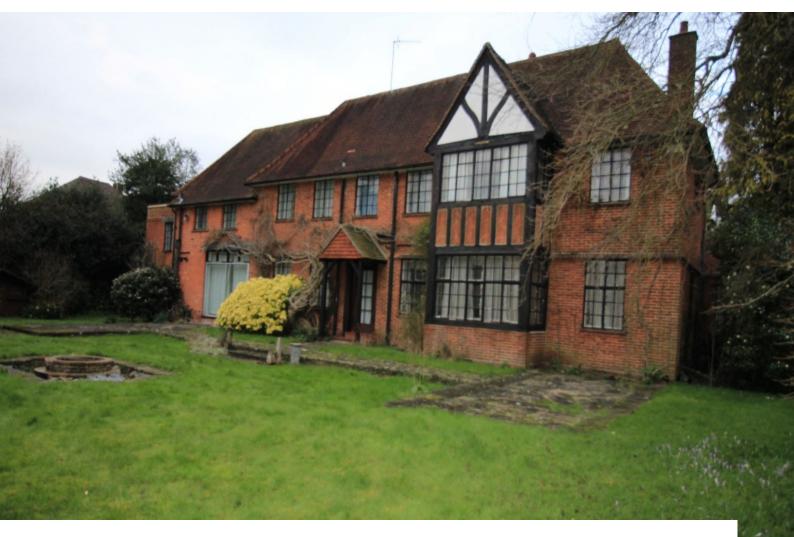

### Exterior

Large, empty double width garage leading out to a large gravel parking area with electric perimeter gates Side, front and back gardens, with childs playhouse Expansive back lawn with mature trees and shrubs, and water feature