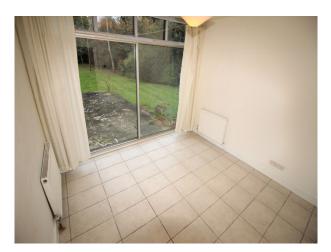

### Exterior

Large, empty double width garage leading out to a large gravel parking area with electric perimeter gates Side, front and back gardens, with childs playhouse Expansive back lawn with mature trees and shrubs, and water feature