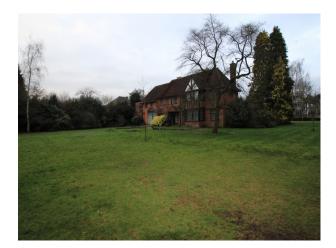

# SE2281 Large Empty Period Home For Filming

Offered as a location for filming is this substantial period property with neutral decor, off-street parking, and just 5 minutes drive from the M25

## Large Empty Period Home For Filming

Offered as a location for filming is this substantial period property with neutral decor, off-street parking, and just 5 minutes drive from the M25  $\,$ 

Location: Surrey, United Kingdom Within the M25: No Categories: Detached & Executive Houses | Disused & Empty Property

### Interior

The property comprises a spacious entrance hall leading directly and via passageway to downstairs rooms. There are several living rooms including an especially large family room. Upstairs there are 4 bedrooms with a large master bedroom with en-suite (retro coloured porcelain and bath). Above the garage there is a further room which has wooden floors and neutral decoration.