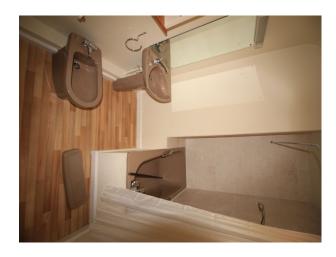

### Interior

The property comprises a spacious entrance hall leading directly and via passageway to downstairs rooms. There are several living rooms including an especially large family room. Upstairs there are 4 bedrooms with a large master bedroom with en-suite (retro coloured porcelain and bath). Above the garage there is a further room which has wooden floors and neutral decoration.