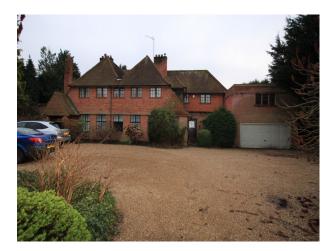

### Exterior

Large, empty double width garage leading out to a large gravel parking area with electric perimeter gates Side, front and back gardens, with childs playhouse Expansive back lawn with mature trees and shrubs, and water feature