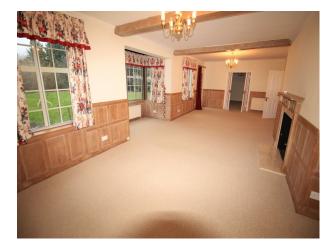

### Interior

The property comprises a spacious entrance hall leading directly and via passageway to downstairs rooms. There are several living rooms including an especially large family room. Upstairs there are 4 bedrooms with a large master bedroom with en-suite (retro coloured porcelain and bath). Above the garage there is a further room which has wooden floors and neutral decoration.