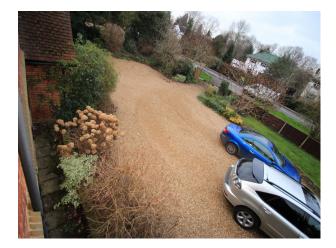

### Exterior

Large, empty double width garage leading out to a large gravel parking area with electric perimeter gates Side, front and back gardens, with childs playhouse Expansive back lawn with mature trees and shrubs, and water feature