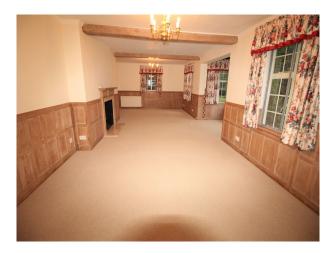

### Interior

The property comprises a spacious entrance hall leading directly and via passageway to downstairs rooms. There are several living rooms including an especially large family room. Upstairs there are 4 bedrooms with a large master bedroom with en-suite (retro coloured porcelain and bath). Above the garage there is a further room which has wooden floors and neutral decoration.