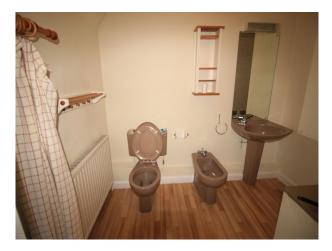

### Interior

The property comprises a spacious entrance hall leading directly and via passageway to downstairs rooms. There are several living rooms including an especially large family room. Upstairs there are 4 bedrooms with a large master bedroom with en-suite (retro coloured porcelain and bath). Above the garage there is a further room which has wooden floors and neutral decoration.