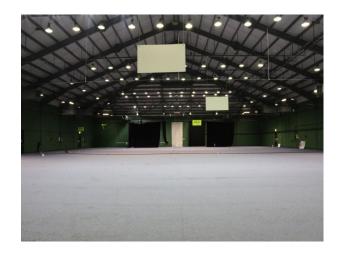

### Interior

Large studio/ event arena. Fully heated with fantastic lighting. Open planned space with 3 phase power and car/ coach/ bus entrance into the space.