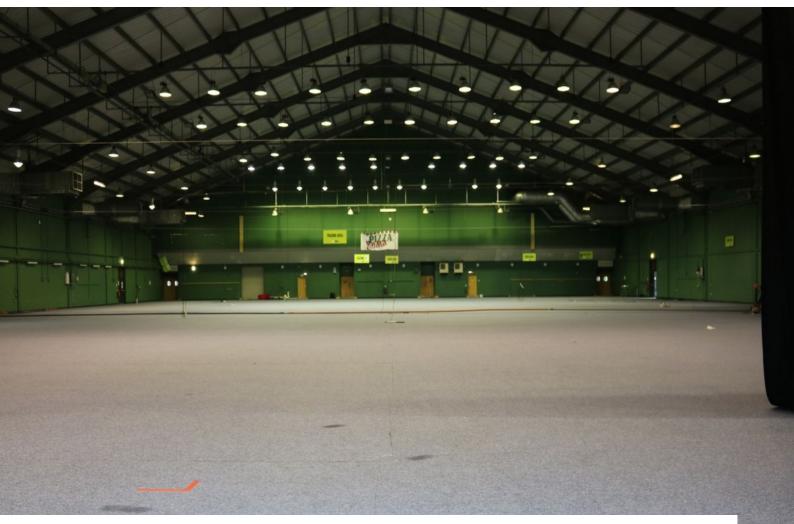

### Interior

Large studio/ event arena. Fully heated with fantastic lighting. Open planned space with 3 phase power and car/ coach/ bus entrance into the space.