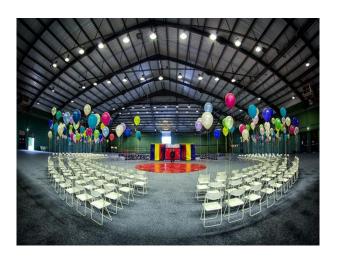

### Interior

Large studio/ event arena. Fully heated with fantastic lighting. Open planned space with 3 phase power and car/ coach/ bus entrance into the space.