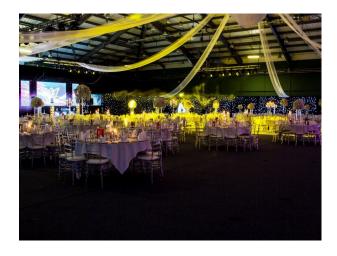

### Interior

Large studio/ event arena. Fully heated with fantastic lighting. Open planned space with 3 phase power and car/ coach/ bus entrance into the space.