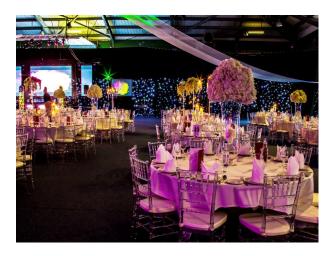

### Interior

Large studio/ event arena. Fully heated with fantastic lighting. Open planned space with 3 phase power and car/ coach/ bus entrance into the space.