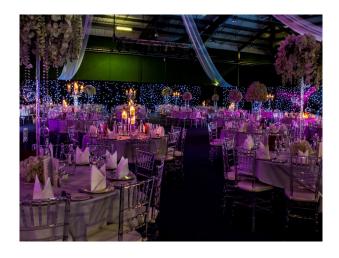

### Interior

Large studio/ event arena. Fully heated with fantastic lighting. Open planned space with 3 phase power and car/ coach/ bus entrance into the space.