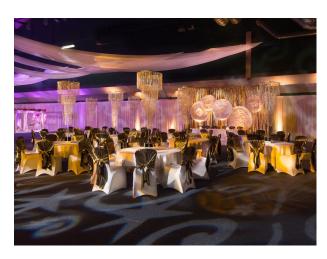

### Interior

Large studio/ event arena. Fully heated with fantastic lighting. Open planned space with 3 phase power and car/ coach/ bus entrance into the space.