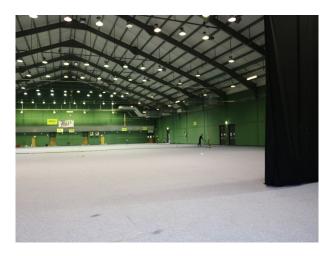

### Interior

Large studio/ event arena. Fully heated with fantastic lighting. Open planned space with 3 phase power and car/ coach/ bus entrance into the space.