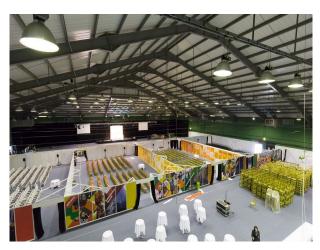

### Interior

Large studio/ event arena. Fully heated with fantastic lighting. Open planned space with 3 phase power and car/ coach/ bus entrance into the space.