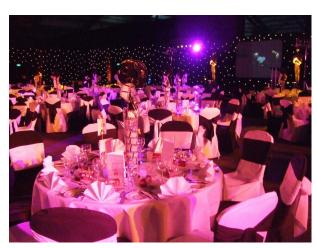

### Interior

Large studio/ event arena. Fully heated with fantastic lighting. Open planned space with 3 phase power and car/ coach/ bus entrance into the space.