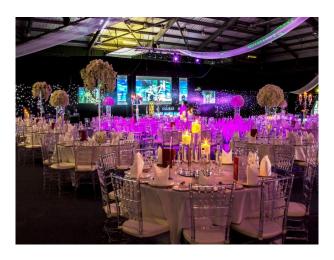

### Interior

Large studio/ event arena. Fully heated with fantastic lighting. Open planned space with 3 phase power and car/ coach/ bus entrance into the space.