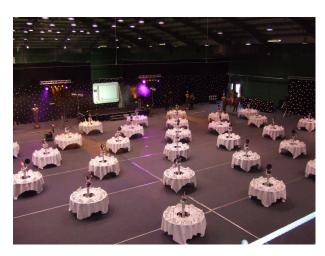

### Interior

Large studio/ event arena. Fully heated with fantastic lighting. Open planned space with 3 phase power and car/ coach/ bus entrance into the space.