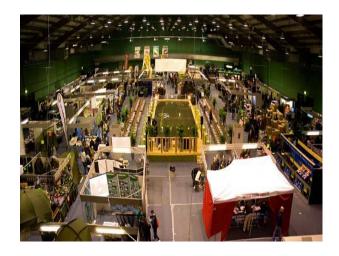

### Interior

Large studio/ event arena. Fully heated with fantastic lighting. Open planned space with 3 phase power and car/ coach/ bus entrance into the space.