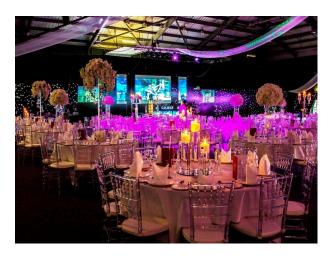

### Interior

Large studio/ event arena. Fully heated with fantastic lighting. Open planned space with 3 phase power and car/ coach/ bus entrance into the space.