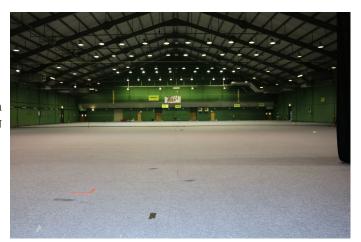

### Interior

Large studio/ event arena. Fully heated with fantastic lighting. Open planned space with 3 phase power and car/ coach/ bus entrance into the space.