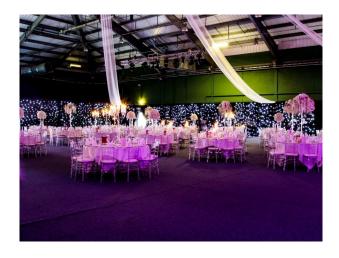

### Interior

Large studio/ event arena. Fully heated with fantastic lighting. Open planned space with 3 phase power and car/ coach/ bus entrance into the space.