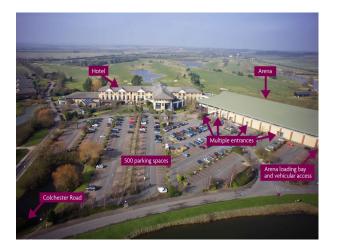

| Walls & Windows |
| On Street Parking                                                                                                               | Ballroom                                                                                  | • Countryside View                                                                                                                                                                   | Painted Walls   |

**Facilities** 

### Interior

Large studio/ event arena. Fully heated with fantastic lighting. Open planned space with 3 phase power and car/ coach/ bus entrance into the space.

### Exterior

Set in 320 acres of stunning parkland.