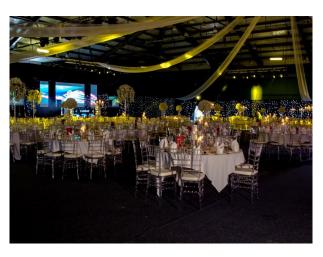

### Interior

Large studio/ event arena. Fully heated with fantastic lighting. Open planned space with 3 phase power and car/ coach/ bus entrance into the space.