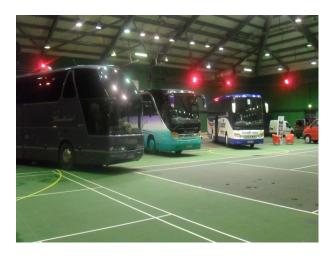

### Interior

Large studio/ event arena. Fully heated with fantastic lighting. Open planned space with 3 phase power and car/ coach/ bus entrance into the space.