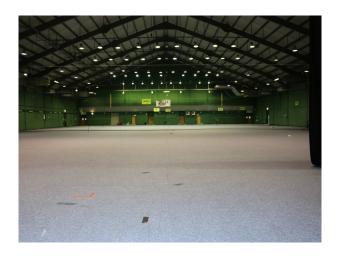

### Interior

Large studio/ event arena. Fully heated with fantastic lighting. Open planned space with 3 phase power and car/ coach/ bus entrance into the space.