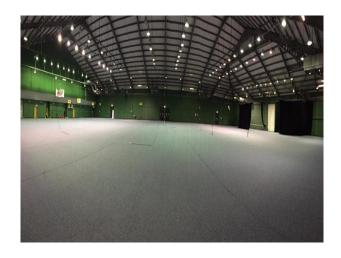

### Interior

Large studio/ event arena. Fully heated with fantastic lighting. Open planned space with 3 phase power and car/ coach/ bus entrance into the space.