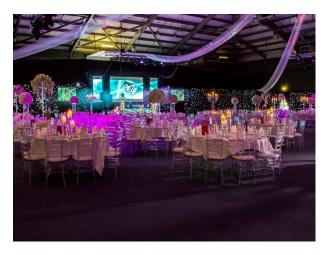

### Interior

Large studio/ event arena. Fully heated with fantastic lighting. Open planned space with 3 phase power and car/ coach/ bus entrance into the space.