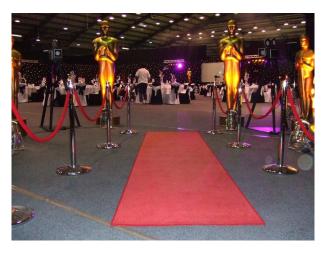

### Interior

Large studio/ event arena. Fully heated with fantastic lighting. Open planned space with 3 phase power and car/ coach/ bus entrance into the space.