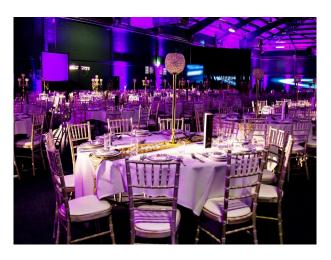

### Interior

Large studio/ event arena. Fully heated with fantastic lighting. Open planned space with 3 phase power and car/ coach/ bus entrance into the space.