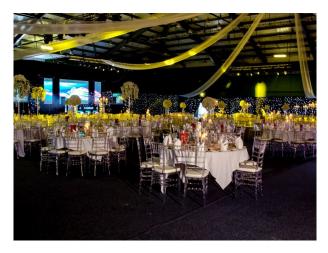

### Interior

Large studio/ event arena. Fully heated with fantastic lighting. Open planned space with 3 phase power and car/ coach/ bus entrance into the space.