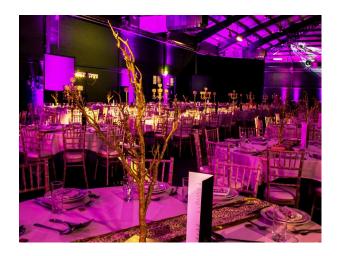

### Interior

Large studio/ event arena. Fully heated with fantastic lighting. Open planned space with 3 phase power and car/ coach/ bus entrance into the space.