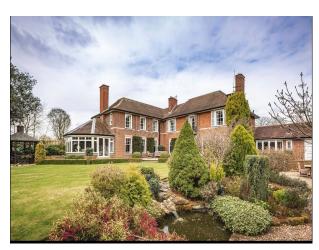

li>Kitchen Diner</li></ul> | <ul><li>Contemporary Kitchen</li><li>Cream &amp; White Units</li></ul>                       | • Driveway                                       | <ul><li>Conservatory</li><li>Indoor Swimming Pool</li><li>Lounge</li></ul> |
| Views                                                                         | Walls & Windows                                                                              |                                                  |                                                                            |

- Countryside View
- Large Windows
- Painted Walls
- Paneled Walls

### Interior

High end traditional home with large windows and indoor swimming pool.

### Exterior

Large round driveway with well kept lawns and gardens.