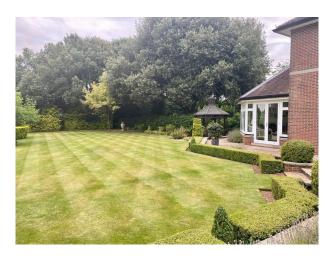

>Kitchen Diner</li></ul> | <ul><li>Contemporary Kitchen</li><li>Cream &amp; White Units</li></ul>                       | • Driveway                                       | <ul><li>Conservatory</li><li>Indoor Swimming Pool</li><li>Lounge</li></ul> |
| Views                                                                         | Walls & Windows                                                                              |                                                  |                                                                            |

- Countryside View
- Large Windows
- Painted Walls
- Paneled Walls

### Interior

High end traditional home with large windows and indoor swimming pool.

### Exterior

Large round driveway with well kept lawns and gardens.