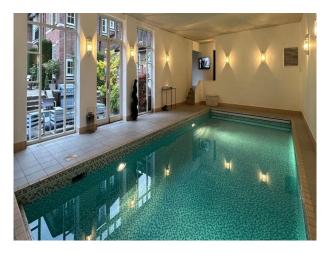

### Interior

High end traditional home with large windows and indoor swimming pool.