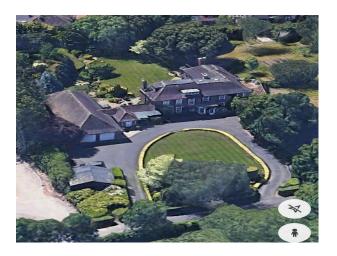

itchen Diner</li></ul> | <ul><li>Contemporary Kitchen</li><li>Cream &amp; White Units</li></ul>                       | • Driveway                                       | <ul><li>Conservatory</li><li>Indoor Swimming Pool</li><li>Lounge</li></ul> |
| Views                                                                         | Walls & Windows                                                                              |                                                  |                                                                            |

- Countryside View
- Large Windows
- Painted Walls
- Paneled Walls

### Interior

High end traditional home with large windows and indoor swimming pool.

### Exterior

Large round driveway with well kept lawns and gardens.