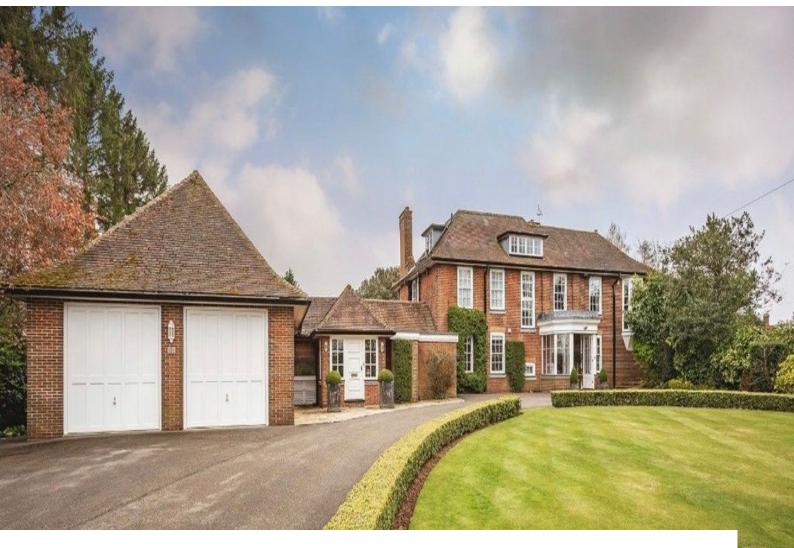

EM5808 Large Executive Home With Indoor Pool Available For Filming Large executive home with indoor pool and sleek high end interior.

## **EM5808**

# **Large Executive Home With Indoor Pool Available For Filming**

Large executive home with indoor pool and sleek high end interior.



Location: Derbyshire, United Kingdom

Within the M25: No

 $\textbf{Categories} \hbox{: } \textbf{Detached \& Executive Houses} \mid \textbf{Parks \& Gardens} \mid \textbf{High End Traditional}$ 

| Features:                                                                     |                                                                                              |                                                  |                                                                            |
|--------