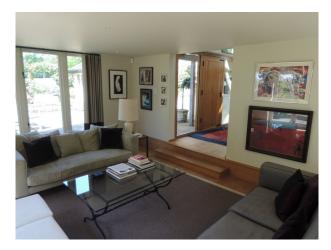

For Filming

Large Farmhouse with spacious beamed rooms

# EA3364

### Large Family Farmhouse For Filming

Large Farmhouse with spacious beamed rooms



Location: Suffolk, United Kingdom Within the M25: No Categories: Detached & Executive Houses | Period Houses | Farms | Farm Houses | Cottage Film Locations

#### **Features:**

| <b>Exterior Features</b> | Floors              | Interior Features | Rooms         |
|--------------------------|---------------------|-------------------|---------------|
| Back Garden              | • Carpet            | • Furnished       | • Dining Room |
| Lake/Pond                | Laminate Wood Floor |                   | Home Office   |

- Living Room
- Office

### Interior

Large Farmhouse with spacious beamed rooms available for filming.