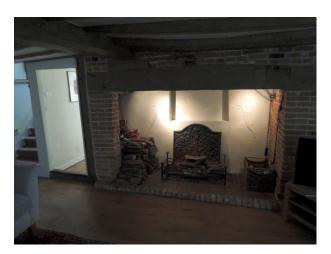

lming

Large Farmhouse with spacious beamed rooms

# EA3364

### Large Family Farmhouse For Filming

Large Farmhouse with spacious beamed rooms



Location: Suffolk, United Kingdom Within the M25: No Categories: Detached & Executive Houses | Period Houses | Farms | Farm Houses | Cottage Film Locations

#### **Features:**

| <b>Exterior Features</b> | Floors              | Interior Features | Rooms         |
|--------------------------|---------------------|-------------------|---------------|
| Back Garden              | • Carpet            | • Furnished       | • Dining Room |
| Lake/Pond                | Laminate Wood Floor |                   | Home Office   |

- Living Room
- Office

### Interior

Large Farmhouse with spacious beamed rooms available for filming.