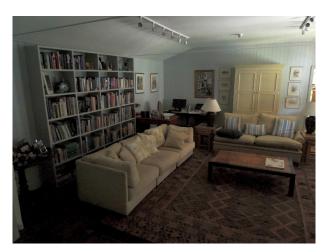

Large Farmhouse with spacious beamed rooms

# EA3364

### Large Family Farmhouse For Filming

Large Farmhouse with spacious beamed rooms



Location: Suffolk, United Kingdom Within the M25: No Categories: Detached & Executive Houses | Period Houses | Farms | Farm Houses | Cottage Film Locations

#### **Features:**

| <b>Exterior Features</b> | Floors              | Interior Features | Rooms         |
|--------------------------|---------------------|-------------------|---------------|
| Back Garden              | • Carpet            | • Furnished       | • Dining Room |
| Lake/Pond                | Laminate Wood Floor |                   | Home Office   |

- Living Room
- Office

### Interior

Large Farmhouse with spacious beamed rooms available for filming.