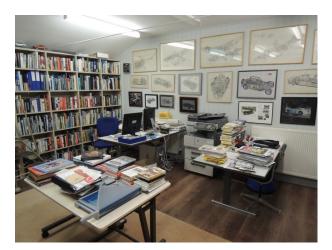

arge Farmhouse with spacious beamed rooms

# EA3364

### Large Family Farmhouse For Filming

Large Farmhouse with spacious beamed rooms



Location: Suffolk, United Kingdom Within the M25: No Categories: Detached & Executive Houses | Period Houses | Farms | Farm Houses | Cottage Film Locations

#### **Features:**

| <b>Exterior Features</b> | Floors              | Interior Features | Rooms         |
|--------------------------|---------------------|-------------------|---------------|
| Back Garden              | • Carpet            | • Furnished       | • Dining Room |
| Lake/Pond                | Laminate Wood Floor |                   | Home Office   |

- Living Room
- Office

### Interior

Large Farmhouse with spacious beamed rooms available for filming.