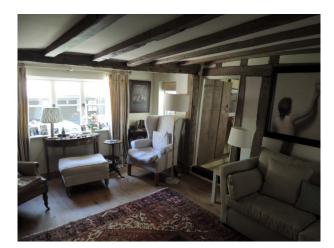

Filming

Large Farmhouse with spacious beamed rooms

# EA3364

### Large Family Farmhouse For Filming

Large Farmhouse with spacious beamed rooms



Location: Suffolk, United Kingdom Within the M25: No Categories: Detached & Executive Houses | Period Houses | Farms | Farm Houses | Cottage Film Locations

#### **Features:**

| <b>Exterior Features</b> | Floors              | Interior Features | Rooms         |
|--------------------------|---------------------|-------------------|---------------|
| Back Garden              | • Carpet            | • Furnished       | • Dining Room |
| Lake/Pond                | Laminate Wood Floor |                   | Home Office   |

- Living Room
- Office

### Interior

Large Farmhouse with spacious beamed rooms available for filming.