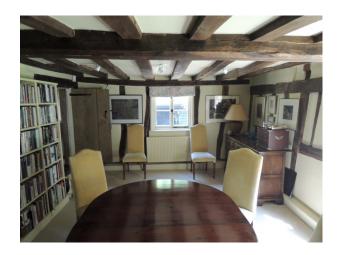

g

Large Farmhouse with spacious beamed rooms

# EA3364

### Large Family Farmhouse For Filming

Large Farmhouse with spacious beamed rooms



Location: Suffolk, United Kingdom Within the M25: No Categories: Detached & Executive Houses | Period Houses | Farms | Farm Houses | Cottage Film Locations

#### **Features:**

| <b>Exterior Features</b> | Floors              | Interior Features | Rooms         |
|--------------------------|---------------------|-------------------|---------------|
| Back Garden              | • Carpet            | • Furnished       | • Dining Room |
| Lake/Pond                | Laminate Wood Floor |                   | Home Office   |

- Living Room
- Office

### Interior

Large Farmhouse with spacious beamed rooms available for filming.