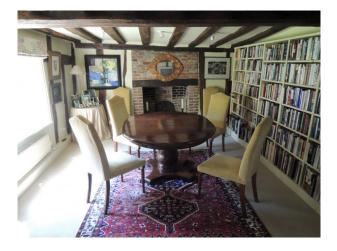

ing

Large Farmhouse with spacious beamed rooms

# EA3364

### Large Family Farmhouse For Filming

Large Farmhouse with spacious beamed rooms



Location: Suffolk, United Kingdom Within the M25: No Categories: Detached & Executive Houses | Period Houses | Farms | Farm Houses | Cottage Film Locations

#### **Features:**

| <b>Exterior Features</b> | Floors              | Interior Features | Rooms         |
|--------------------------|---------------------|-------------------|---------------|
| Back Garden              | • Carpet            | • Furnished       | • Dining Room |
| Lake/Pond                | Laminate Wood Floor |                   | Home Office   |

- Living Room
- Office

### Interior

Large Farmhouse with spacious beamed rooms available for filming.