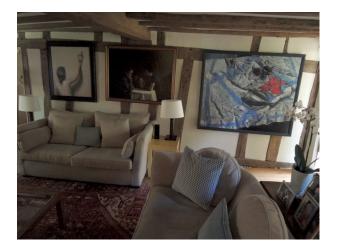

r Filming

Large Farmhouse with spacious beamed rooms

# EA3364

### Large Family Farmhouse For Filming

Large Farmhouse with spacious beamed rooms



Location: Suffolk, United Kingdom Within the M25: No Categories: Detached & Executive Houses | Period Houses | Farms | Farm Houses | Cottage Film Locations

#### **Features:**

| <b>Exterior Features</b> | Floors              | Interior Features | Rooms         |
|--------------------------|---------------------|-------------------|---------------|
| Back Garden              | • Carpet            | • Furnished       | • Dining Room |
| Lake/Pond                | Laminate Wood Floor |                   | Home Office   |

- Living Room
- Office

### Interior

Large Farmhouse with spacious beamed rooms available for filming.