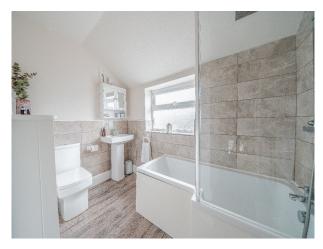

### Interior

Adapted from a Victorian sweet shop, newly decorated home is steeped in history and oozes character. The living room has both seating and dining areas with a cozy wood burning fire, 2 large comfy sofas and 8-seater dining table. The large windows to the front of the property are adorned with full length wooden shutters. The kitchen is fully equipped with dishwasher, gas stove, electric oven and and separate utility area with washer/dryer. Upstairs, the large bedrooms can accommodate up to eight guests. The master room has a generous superking bed with a further two king size beds and two single beds. There is also a large family bathroom and separate wc.