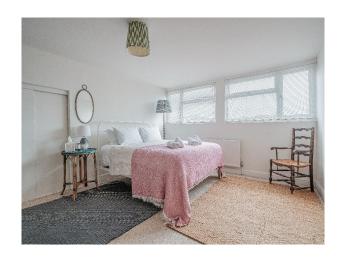

### Interior

Adapted from a Victorian sweet shop, newly decorated home is steeped in history and oozes character. The living room has both seating and dining areas with a cozy wood burning fire, 2 large comfy sofas and 8-seater dining table. The large windows to the front of the property are adorned with full length wooden shutters. The kitchen is fully equipped with dishwasher, gas stove, electric oven and and separate utility area with washer/dryer. Upstairs, the large bedrooms can accommodate up to eight guests. The master room has a generous superking bed with a further two king size beds and two single beds. There is also a large family bathroom and separate wc.