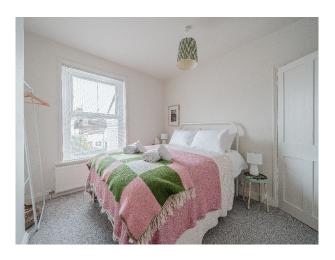

### Interior

Adapted from a Victorian sweet shop, newly decorated home is steeped in history and oozes character. The living room has both seating and dining areas with a cozy wood burning fire, 2 large comfy sofas and 8-seater dining table. The large windows to the front of the property are adorned with full length wooden shutters. The kitchen is fully equipped with dishwasher, gas stove, electric oven and and separate utility area with washer/dryer. Upstairs, the large bedrooms can accommodate up to eight guests. The master room has a generous superking bed with a further two king size beds and two single beds. There is also a large family bathroom and separate wc.