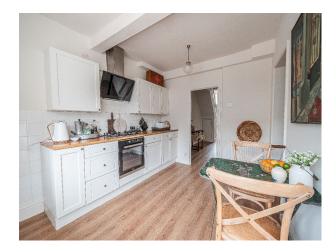

### Interior

Adapted from a Victorian sweet shop, newly decorated home is steeped in history and oozes character. The living room has both seating and dining areas with a cozy wood burning fire, 2 large comfy sofas and 8-seater dining table. The large windows to the front of the property are adorned with full length wooden shutters. The kitchen is fully equipped with dishwasher, gas stove, electric oven and and separate utility area with washer/dryer. Upstairs, the large bedrooms can accommodate up to eight guests. The master room has a generous superking bed with a further two king size beds and two single beds. There is also a large family bathroom and separate wc.