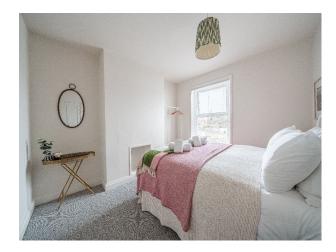

### Interior

Adapted from a Victorian sweet shop, newly decorated home is steeped in history and oozes character. The living room has both seating and dining areas with a cozy wood burning fire, 2 large comfy sofas and 8-seater dining table. The large windows to the front of the property are adorned with full length wooden shutters. The kitchen is fully equipped with dishwasher, gas stove, electric oven and and separate utility area with washer/dryer. Upstairs, the large bedrooms can accommodate up to eight guests. The master room has a generous superking bed with a further two king size beds and two single beds. There is also a large family bathroom and separate wc.