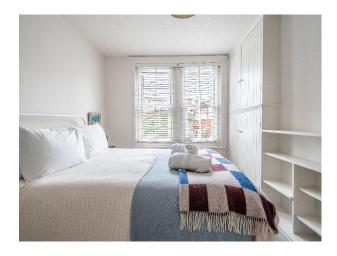

### Interior

Adapted from a Victorian sweet shop, newly decorated home is steeped in history and oozes character. The living room has both seating and dining areas with a cozy wood burning fire, 2 large comfy sofas and 8-seater dining table. The large windows to the front of the property are adorned with full length wooden shutters. The kitchen is fully equipped with dishwasher, gas stove, electric oven and and separate utility area with washer/dryer. Upstairs, the large bedrooms can accommodate up to eight guests. The master room has a generous superking bed with a further two king size beds and two single beds. There is also a large family bathroom and separate wc.