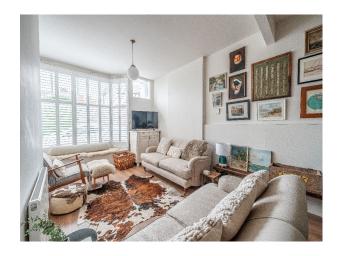

### Interior

Adapted from a Victorian sweet shop, newly decorated home is steeped in history and oozes character. The living room has both seating and dining areas with a cozy wood burning fire, 2 large comfy sofas and 8-seater dining table. The large windows to the front of the property are adorned with full length wooden shutters. The kitchen is fully equipped with dishwasher, gas stove, electric oven and and separate utility area with washer/dryer. Upstairs, the large bedrooms can accommodate up to eight guests. The master room has a generous superking bed with a further two king size beds and two single beds. There is also a large family bathroom and separate wc.