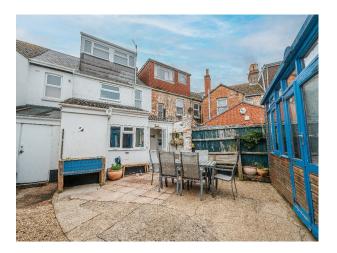

### **Exterior**

Outside, the south-facing rear garden is a glorious sun-trap. Laid mainly to patio with raised flower beds, the garden also benefits from large a summer house with 2 daybeds.