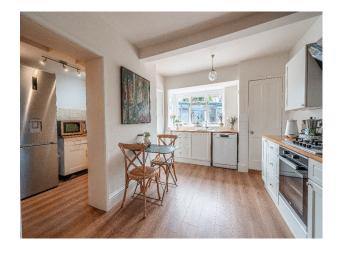

### Interior

Adapted from a Victorian sweet shop, newly decorated home is steeped in history and oozes character. The living room has both seating and dining areas with a cozy wood burning fire, 2 large comfy sofas and 8-seater dining table. The large windows to the front of the property are adorned with full length wooden shutters. The kitchen is fully equipped with dishwasher, gas stove, electric oven and and separate utility area with washer/dryer. Upstairs, the large bedrooms can accommodate up to eight guests. The master room has a generous superking bed with a further two king size beds and two single beds. There is also a large family bathroom and separate wc.