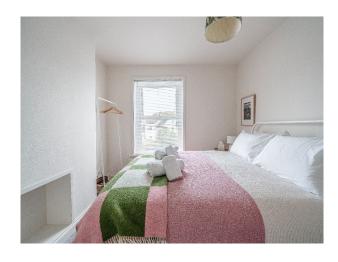

### Interior

Adapted from a Victorian sweet shop, newly decorated home is steeped in history and oozes character. The living room has both seating and dining areas with a cozy wood burning fire, 2 large comfy sofas and 8-seater dining table. The large windows to the front of the property are adorned with full length wooden shutters. The kitchen is fully equipped with dishwasher, gas stove, electric oven and and separate utility area with washer/dryer. Upstairs, the large bedrooms can accommodate up to eight guests. The master room has a generous superking bed with a further two king size beds and two single beds. There is also a large family bathroom and separate wc.