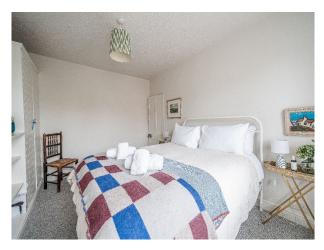

### Interior

Adapted from a Victorian sweet shop, newly decorated home is steeped in history and oozes character. The living room has both seating and dining areas with a cozy wood burning fire, 2 large comfy sofas and 8-seater dining table. The large windows to the front of the property are adorned with full length wooden shutters. The kitchen is fully equipped with dishwasher, gas stove, electric oven and and separate utility area with washer/dryer. Upstairs, the large bedrooms can accommodate up to eight guests. The master room has a generous superking bed with a further two king size beds and two single beds. There is also a large family bathroom and separate wc.