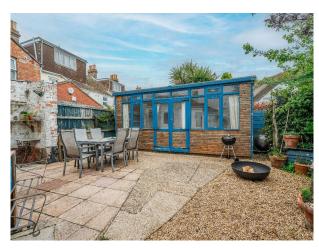

### **Exterior**

Outside, the south-facing rear garden is a glorious sun-trap. Laid mainly to patio with raised flower beds, the garden also benefits from large a summer house with 2 daybeds.