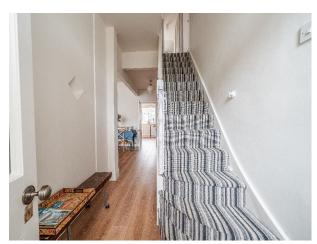

### Interior

Adapted from a Victorian sweet shop, newly decorated home is steeped in history and oozes character. The living room has both seating and dining areas with a cozy wood burning fire, 2 large comfy sofas and 8-seater dining table. The large windows to the front of the property are adorned with full length wooden shutters. The kitchen is fully equipped with dishwasher, gas stove, electric oven and and separate utility area with washer/dryer. Upstairs, the large bedrooms can accommodate up to eight guests. The master room has a generous superking bed with a further two king size beds and two single beds. There is also a large family bathroom and separate wc.