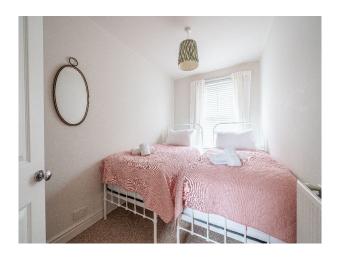

### Interior

Adapted from a Victorian sweet shop, newly decorated home is steeped in history and oozes character. The living room has both seating and dining areas with a cozy wood burning fire, 2 large comfy sofas and 8-seater dining table. The large windows to the front of the property are adorned with full length wooden shutters. The kitchen is fully equipped with dishwasher, gas stove, electric oven and and separate utility area with washer/dryer. Upstairs, the large bedrooms can accommodate up to eight guests. The master room has a generous superking bed with a further two king size beds and two single beds. There is also a large family bathroom and separate wc.