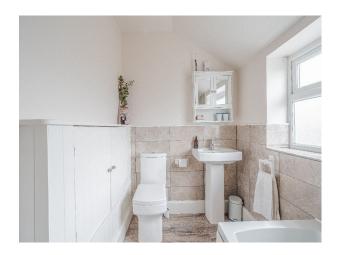

### Interior

Adapted from a Victorian sweet shop, newly decorated home is steeped in history and oozes character. The living room has both seating and dining areas with a cozy wood burning fire, 2 large comfy sofas and 8-seater dining table. The large windows to the front of the property are adorned with full length wooden shutters. The kitchen is fully equipped with dishwasher, gas stove, electric oven and and separate utility area with washer/dryer. Upstairs, the large bedrooms can accommodate up to eight guests. The master room has a generous superking bed with a further two king size beds and two single beds. There is also a large family bathroom and separate wc.