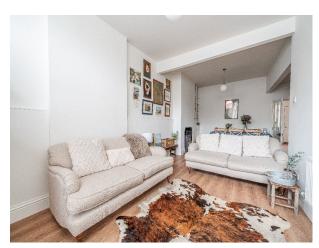

### Interior

Adapted from a Victorian sweet shop, newly decorated home is steeped in history and oozes character. The living room has both seating and dining areas with a cozy wood burning fire, 2 large comfy sofas and 8-seater dining table. The large windows to the front of the property are adorned with full length wooden shutters. The kitchen is fully equipped with dishwasher, gas stove, electric oven and and separate utility area with washer/dryer. Upstairs, the large bedrooms can accommodate up to eight guests. The master room has a generous superking bed with a further two king size beds and two single beds. There is also a large family bathroom and separate wc.