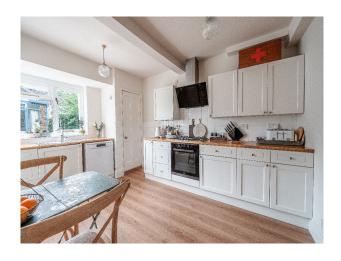

### Interior

Adapted from a Victorian sweet shop, newly decorated home is steeped in history and oozes character. The living room has both seating and dining areas with a cozy wood burning fire, 2 large comfy sofas and 8-seater dining table. The large windows to the front of the property are adorned with full length wooden shutters. The kitchen is fully equipped with dishwasher, gas stove, electric oven and and separate utility area with washer/dryer. Upstairs, the large bedrooms can accommodate up to eight guests. The master room has a generous superking bed with a further two king size beds and two single beds. There is also a large family bathroom and separate wc.