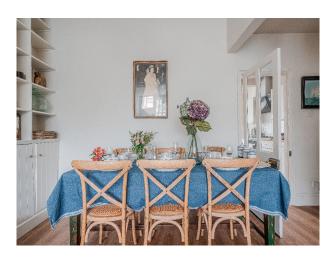

### Interior

Adapted from a Victorian sweet shop, newly decorated home is steeped in history and oozes character. The living room has both seating and dining areas with a cozy wood burning fire, 2 large comfy sofas and 8-seater dining table. The large windows to the front of the property are adorned with full length wooden shutters. The kitchen is fully equipped with dishwasher, gas stove, electric oven and and separate utility area with washer/dryer. Upstairs, the large bedrooms can accommodate up to eight guests. The master room has a generous superking bed with a further two king size beds and two single beds. There is also a large family bathroom and separate wc.