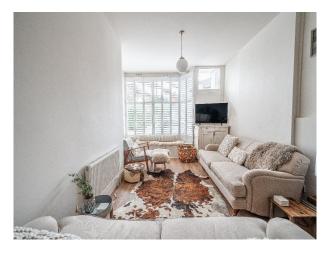

### Interior

Adapted from a Victorian sweet shop, newly decorated home is steeped in history and oozes character. The living room has both seating and dining areas with a cozy wood burning fire, 2 large comfy sofas and 8-seater dining table. The large windows to the front of the property are adorned with full length wooden shutters. The kitchen is fully equipped with dishwasher, gas stove, electric oven and and separate utility area with washer/dryer. Upstairs, the large bedrooms can accommodate up to eight guests. The master room has a generous superking bed with a further two king size beds and two single beds. There is also a large family bathroom and separate wc.