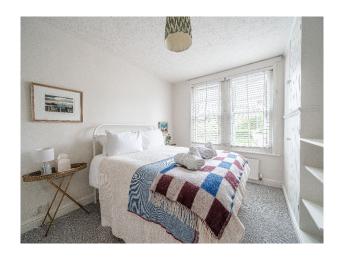

### Interior

Adapted from a Victorian sweet shop, newly decorated home is steeped in history and oozes character. The living room has both seating and dining areas with a cozy wood burning fire, 2 large comfy sofas and 8-seater dining table. The large windows to the front of the property are adorned with full length wooden shutters. The kitchen is fully equipped with dishwasher, gas stove, electric oven and and separate utility area with washer/dryer. Upstairs, the large bedrooms can accommodate up to eight guests. The master room has a generous superking bed with a further two king size beds and two single beds. There is also a large family bathroom and separate wc.