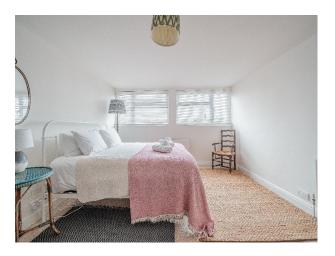

### Interior

Adapted from a Victorian sweet shop, newly decorated home is steeped in history and oozes character. The living room has both seating and dining areas with a cozy wood burning fire, 2 large comfy sofas and 8-seater dining table. The large windows to the front of the property are adorned with full length wooden shutters. The kitchen is fully equipped with dishwasher, gas stove, electric oven and and separate utility area with washer/dryer. Upstairs, the large bedrooms can accommodate up to eight guests. The master room has a generous superking bed with a further two king size beds and two single beds. There is also a large family bathroom and separate wc.