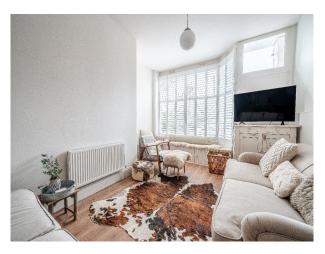

### Interior

Adapted from a Victorian sweet shop, newly decorated home is steeped in history and oozes character. The living room has both seating and dining areas with a cozy wood burning fire, 2 large comfy sofas and 8-seater dining table. The large windows to the front of the property are adorned with full length wooden shutters. The kitchen is fully equipped with dishwasher, gas stove, electric oven and and separate utility area with washer/dryer. Upstairs, the large bedrooms can accommodate up to eight guests. The master room has a generous superking bed with a further two king size beds and two single beds. There is also a large family bathroom and separate wc.