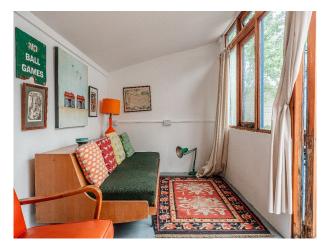

### Interior

Adapted from a Victorian sweet shop, newly decorated home is steeped in history and oozes character. The living room has both seating and dining areas with a cozy wood burning fire, 2 large comfy sofas and 8-seater dining table. The large windows to the front of the property are adorned with full length wooden shutters. The kitchen is fully equipped with dishwasher, gas stove, electric oven and and separate utility area with washer/dryer. Upstairs, the large bedrooms can accommodate up to eight guests. The master room has a generous superking bed with a further two king size beds and two single beds. There is also a large family bathroom and separate wc.