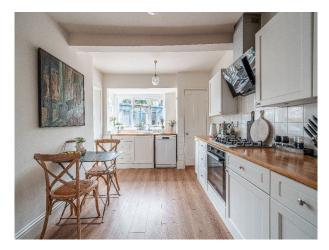

### Interior

Adapted from a Victorian sweet shop, newly decorated home is steeped in history and oozes character. The living room has both seating and dining areas with a cozy wood burning fire, 2 large comfy sofas and 8-seater dining table. The large windows to the front of the property are adorned with full length wooden shutters. The kitchen is fully equipped with dishwasher, gas stove, electric oven and and separate utility area with washer/dryer. Upstairs, the large bedrooms can accommodate up to eight guests. The master room has a generous superking bed with a further two king size beds and two single beds. There is also a large family bathroom and separate wc.