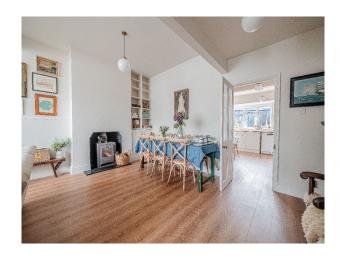

### Interior

Adapted from a Victorian sweet shop, newly decorated home is steeped in history and oozes character. The living room has both seating and dining areas with a cozy wood burning fire, 2 large comfy sofas and 8-seater dining table. The large windows to the front of the property are adorned with full length wooden shutters. The kitchen is fully equipped with dishwasher, gas stove, electric oven and and separate utility area with washer/dryer. Upstairs, the large bedrooms can accommodate up to eight guests. The master room has a generous superking bed with a further two king size beds and two single beds. There is also a large family bathroom and separate wc.