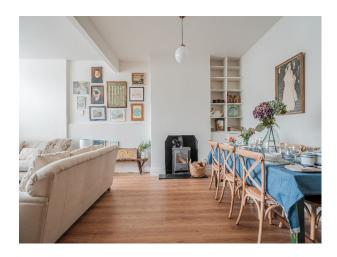

### Interior

Adapted from a Victorian sweet shop, newly decorated home is steeped in history and oozes character. The living room has both seating and dining areas with a cozy wood burning fire, 2 large comfy sofas and 8-seater dining table. The large windows to the front of the property are adorned with full length wooden shutters. The kitchen is fully equipped with dishwasher, gas stove, electric oven and and separate utility area with washer/dryer. Upstairs, the large bedrooms can accommodate up to eight guests. The master room has a generous superking bed with a further two king size beds and two single beds. There is also a large family bathroom and separate wc.