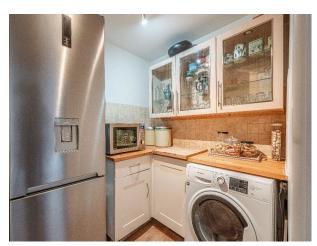

### Interior

Adapted from a Victorian sweet shop, newly decorated home is steeped in history and oozes character. The living room has both seating and dining areas with a cozy wood burning fire, 2 large comfy sofas and 8-seater dining table. The large windows to the front of the property are adorned with full length wooden shutters. The kitchen is fully equipped with dishwasher, gas stove, electric oven and and separate utility area with washer/dryer. Upstairs, the large bedrooms can accommodate up to eight guests. The master room has a generous superking bed with a further two king size beds and two single beds. There is also a large family bathroom and separate wc.