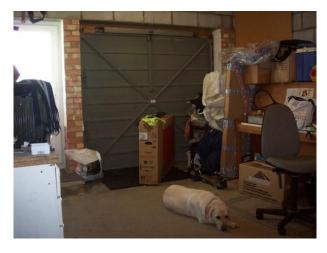

#### Interior

Property Features\* 18' Lounge with open fire and piano\* Dining Room and Conservatory rear of lounge\* 18' Kitchen plus utility room\* Double size integral garage\* Parking for 3 cars to front\* Pleasant, secluded well maintained gardens to rear