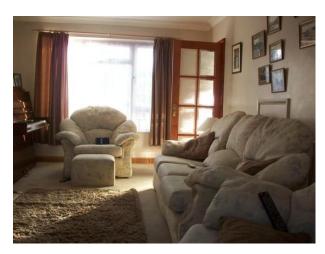

#### Interior

Property Features\* 18' Lounge with open fire and piano\* Dining Room and Conservatory rear of lounge\* 18' Kitchen plus utility room\* Double size integral garage\* Parking for 3 cars to front\* Pleasant, secluded well maintained gardens to rear