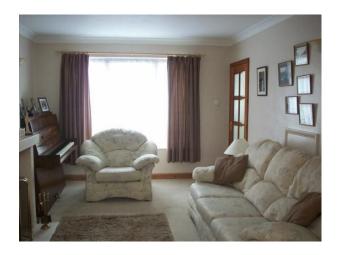

#### Interior

Property Features\* 18' Lounge with open fire and piano\* Dining Room and Conservatory rear of lounge\* 18' Kitchen plus utility room\* Double size integral garage\* Parking for 3 cars to front\* Pleasant, secluded well maintained gardens to rear