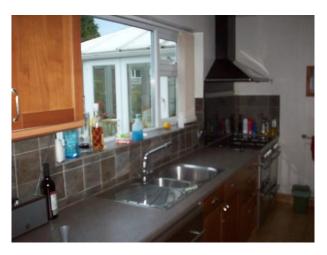

#### Interior

Property Features\* 18' Lounge with open fire and piano\* Dining Room and Conservatory rear of lounge\* 18' Kitchen plus utility room\* Double size integral garage\* Parking for 3 cars to front\* Pleasant, secluded well maintained gardens to rear