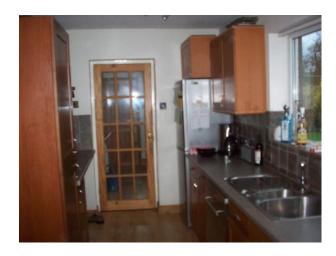

#### Interior

Property Features\* 18' Lounge with open fire and piano\* Dining Room and Conservatory rear of lounge\* 18' Kitchen plus utility room\* Double size integral garage\* Parking for 3 cars to front\* Pleasant, secluded well maintained gardens to rear