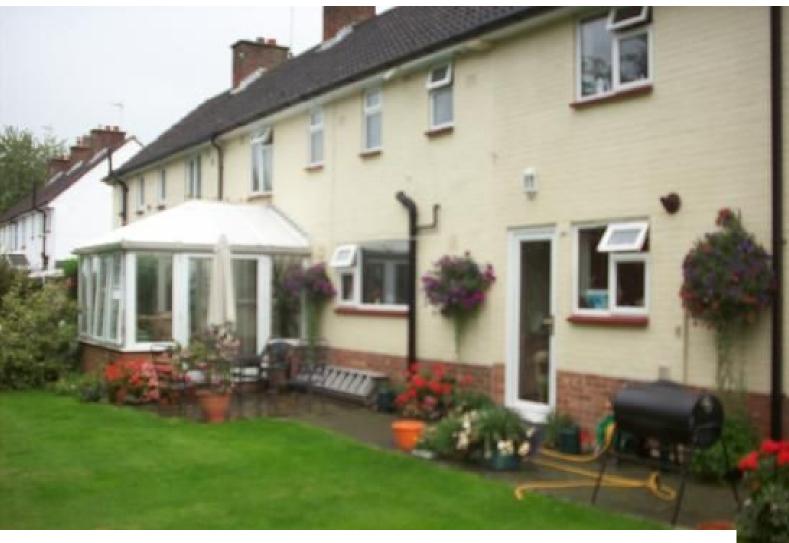

#### Interior

Property Features\* 18' Lounge with open fire and piano\* Dining Room and Conservatory rear of lounge\* 18' Kitchen plus utility room\* Double size integral garage\* Parking for 3 cars to front\* Pleasant, secluded well maintained gardens to rear