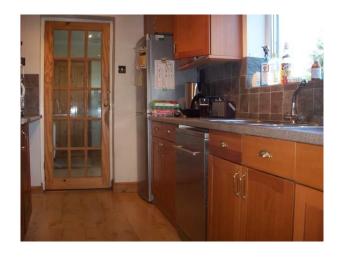

#### Interior

Property Features\* 18' Lounge with open fire and piano\* Dining Room and Conservatory rear of lounge\* 18' Kitchen plus utility room\* Double size integral garage\* Parking for 3 cars to front\* Pleasant, secluded well maintained gardens to rear