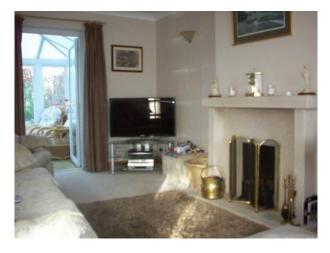

#### Interior

Property Features\* 18' Lounge with open fire and piano\* Dining Room and Conservatory rear of lounge\* 18' Kitchen plus utility room\* Double size integral garage\* Parking for 3 cars to front\* Pleasant, secluded well maintained gardens to rear