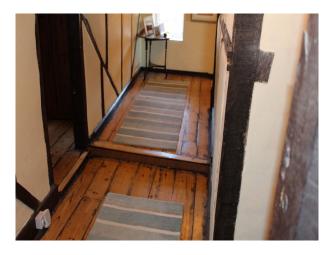

### Interior

Farmhouse with beamed interior, spacious rooms which can be used for filming and still shoots.