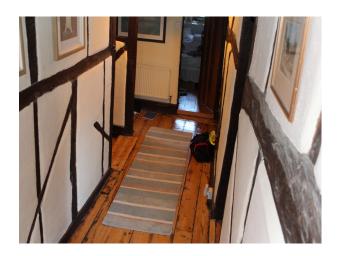

### Interior

Farmhouse with beamed interior, spacious rooms which can be used for filming and still shoots.