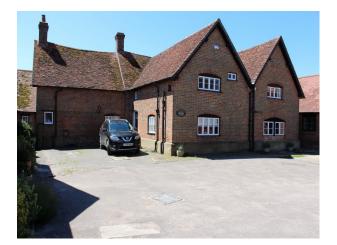

## SE3341 Large Farmhouse For Filming

Farmhouse with beamed interior, spacious rooms,

### Large Farmhouse For Filming

Farmhouse with beamed interior, spacious rooms,

Location: Buckinghamshire, United Kingdom Within the M25: No Categories:

### Interior

Farmhouse with beamed interior, spacious rooms which can be used for filming and still shoots.