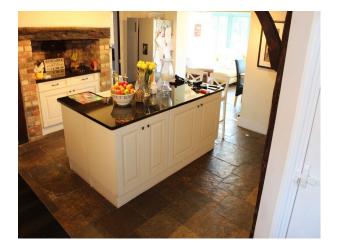

## SE3341 Large Farmhouse For Filming

Farmhouse with beamed interior, spacious rooms,

### Large Farmhouse For Filming

Farmhouse with beamed interior, spacious rooms,

Location: Buckinghamshire, United Kingdom Within the M25: No Categories:

### Interior

Farmhouse with beamed interior, spacious rooms which can be used for filming and still shoots.