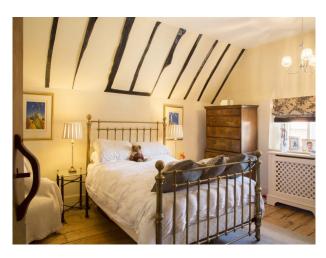

## SE3341 Large Farmhouse For Filming

Farmhouse with beamed interior, spacious rooms,

### Interior

Farmhouse with beamed interior, spacious rooms which can be used for filming and still shoots.