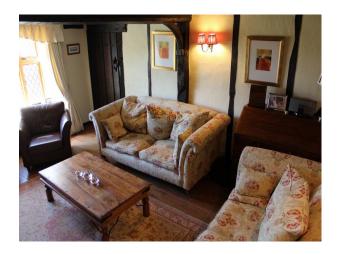

## SE3341 Large Farmhouse For Filming

Farmhouse with beamed interior, spacious rooms,

### Large Farmhouse For Filming

Farmhouse with beamed interior, spacious rooms,

Location: Buckinghamshire, United Kingdom Within the M25: No Categories:

### Interior

Farmhouse with beamed interior, spacious rooms which can be used for filming and still shoots.