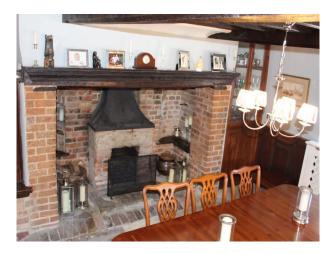

### Interior

Farmhouse with beamed interior, spacious rooms which can be used for filming and still shoots.