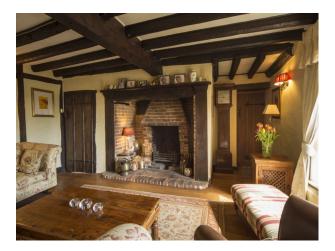

## SE3341 Large Farmhouse For Filming

Farmhouse with beamed interior, spacious rooms,

### Large Farmhouse For Filming

Farmhouse with beamed interior, spacious rooms,

Location: Buckinghamshire, United Kingdom Within the M25: No Categories:

### Interior

Farmhouse with beamed interior, spacious rooms which can be used for filming and still shoots.