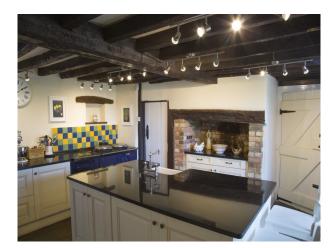

## SE3341 Large Farmhouse For Filming

Farmhouse with beamed interior, spacious rooms,

### Large Farmhouse For Filming

Farmhouse with beamed interior, spacious rooms,

Location: Buckinghamshire, United Kingdom Within the M25: No Categories:

### Interior

Farmhouse with beamed interior, spacious rooms which can be used for filming and still shoots.