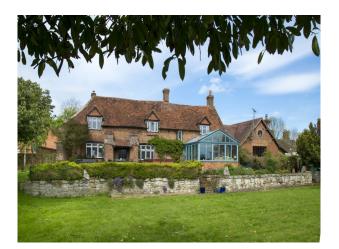

## SE3341 Large Farmhouse For Filming

Farmhouse with beamed interior, spacious rooms,

### Large Farmhouse For Filming

Farmhouse with beamed interior, spacious rooms,

Location: Buckinghamshire, United Kingdom Within the M25: No Categories:

### Interior

Farmhouse with beamed interior, spacious rooms which can be used for filming and still shoots.