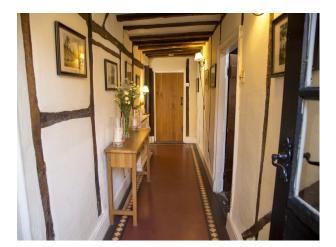

## SE3341 Large Farmhouse For Filming

Farmhouse with beamed interior, spacious rooms,

### Interior

Farmhouse with beamed interior, spacious rooms which can be used for filming and still shoots.