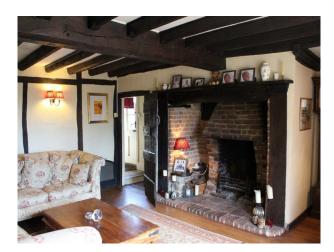

## SE3341 Large Farmhouse For Filming

Farmhouse with beamed interior, spacious rooms,

### Large Farmhouse For Filming

Farmhouse with beamed interior, spacious rooms,

Location: Buckinghamshire, United Kingdom Within the M25: No Categories:

### Interior

Farmhouse with beamed interior, spacious rooms which can be used for filming and still shoots.