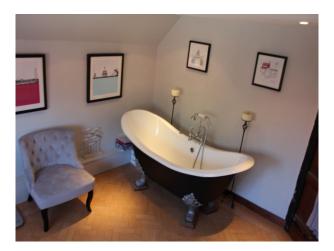

#### **Features:**

| Bathroom Types                                            | Facilities                                               | <b>Kitchen Facilities</b> | Kitchen types         |
|-----------------------------------------------------------|----------------------------------------------------------|---------------------------|-----------------------|
| <ul><li>Family Bathroom</li><li>Period Bathroom</li></ul> | <ul><li>Domestic Power</li><li>Internet Access</li></ul> | • Aga<br>• Eat In         | • Kitchen With Island |
| • renou bathroom                                          | <ul><li> Internet Access</li><li> Mains Water</li></ul>  | • Eat III                 |                       |
|                                                           | • Toilets                                                |                           |                       |
| Parking                                                   | Rooms                                                    | Views                     |                       |

### Interior

Farmhouse with beamed interior, spacious rooms which can be used for filming and still shoots.