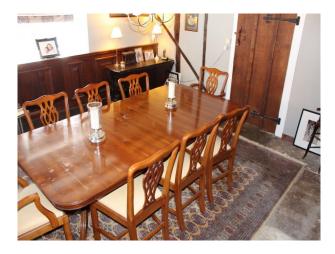

### Interior

Farmhouse with beamed interior, spacious rooms which can be used for filming and still shoots.