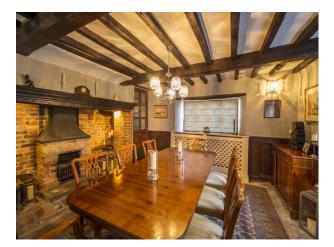

## SE3341 Large Farmhouse For Filming

Farmhouse with beamed interior, spacious rooms,

### Large Farmhouse For Filming

Farmhouse with beamed interior, spacious rooms,

Location: Buckinghamshire, United Kingdom Within the M25: No Categories:

### Interior

Farmhouse with beamed interior, spacious rooms which can be used for filming and still shoots.