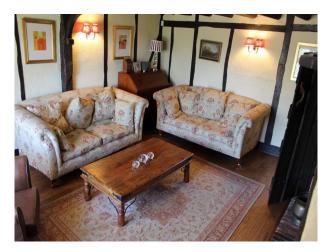

## SE3341 Large Farmhouse For Filming

Farmhouse with beamed interior, spacious rooms,

### Large Farmhouse For Filming

Farmhouse with beamed interior, spacious rooms,

Location: Buckinghamshire, United Kingdom Within the M25: No Categories:

### Interior

Farmhouse with beamed interior, spacious rooms which can be used for filming and still shoots.