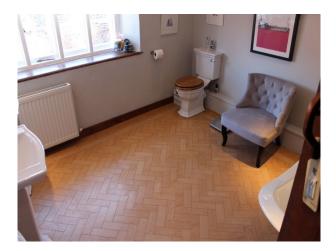

#### **Features:**

| Bathroom Types                                            | Facilities                                               | <b>Kitchen Facilities</b> | Kitchen types         |
|-----------------------------------------------------------|----------------------------------------------------------|---------------------------|-----------------------|
| <ul><li>Family Bathroom</li><li>Period Bathroom</li></ul> | <ul><li>Domestic Power</li><li>Internet Access</li></ul> | • Aga<br>• Eat In         | • Kitchen With Island |
| • renou bathroom                                          | <ul><li> Internet Access</li><li> Mains Water</li></ul>  | • Eat III                 |                       |
|                                                           | • Toilets                                                |                           |                       |
| Parking                                                   | Rooms                                                    | Views                     |                       |

### Interior

Farmhouse with beamed interior, spacious rooms which can be used for filming and still shoots.