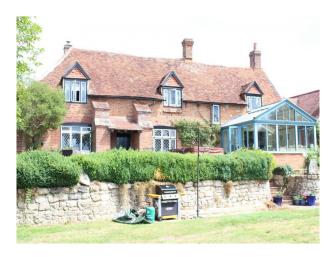

## SE3341 Large Farmhouse For Filming

Farmhouse with beamed interior, spacious rooms,

### Large Farmhouse For Filming

Farmhouse with beamed interior, spacious rooms,

Location: Buckinghamshire, United Kingdom Within the M25: No Categories:

### Interior

Farmhouse with beamed interior, spacious rooms which can be used for filming and still shoots.