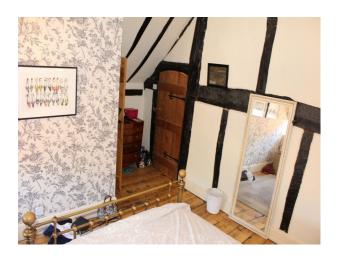

### Interior

Farmhouse with beamed interior, spacious rooms which can be used for filming and still shoots.