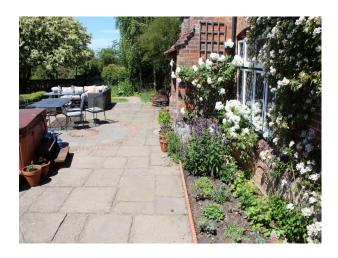

### Interior

Farmhouse with beamed interior, spacious rooms which can be used for filming and still shoots.