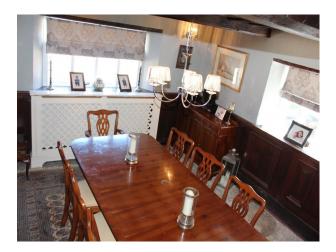

### Interior

Farmhouse with beamed interior, spacious rooms which can be used for filming and still shoots.