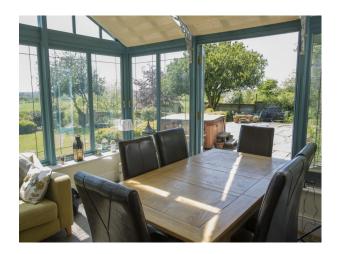

## SE3341 Large Farmhouse For Filming

Farmhouse with beamed interior, spacious rooms,

### Large Farmhouse For Filming

Farmhouse with beamed interior, spacious rooms,

Location: Buckinghamshire, United Kingdom Within the M25: No Categories:

### Interior

Farmhouse with beamed interior, spacious rooms which can be used for filming and still shoots.