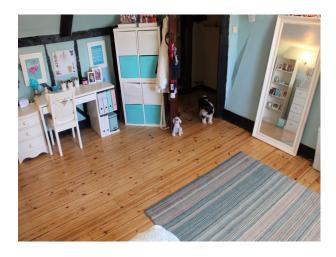

### Interior

Farmhouse with beamed interior, spacious rooms which can be used for filming and still shoots.