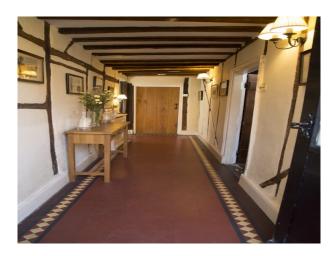

## SE3341 Large Farmhouse For Filming

Farmhouse with beamed interior, spacious rooms,

### Large Farmhouse For Filming

Farmhouse with beamed interior, spacious rooms,

Location: Buckinghamshire, United Kingdom Within the M25: No Categories:

### Interior

Farmhouse with beamed interior, spacious rooms which can be used for filming and still shoots.