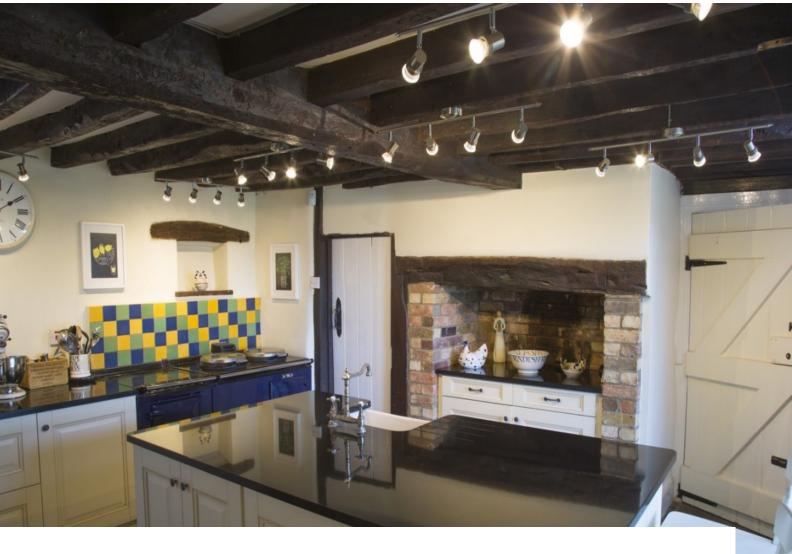

## SE3341 Large Farmhouse For Filming

Farmhouse with beamed interior, spacious rooms,

### Large Farmhouse For Filming

Farmhouse with beamed interior, spacious rooms,

Location: Buckinghamshire, United Kingdom Within the M25: No Categories:

### Interior

Farmhouse with beamed interior, spacious rooms which can be used for filming and still shoots.