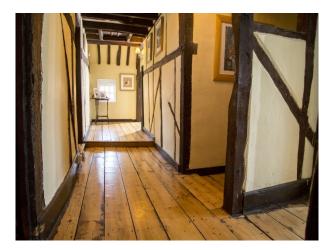

## SE3341 Large Farmhouse For Filming

Farmhouse with beamed interior, spacious rooms,

### Interior

Farmhouse with beamed interior, spacious rooms which can be used for filming and still shoots.