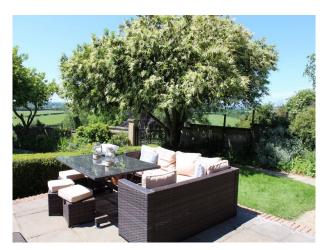

### Interior

Farmhouse with beamed interior, spacious rooms which can be used for filming and still shoots.