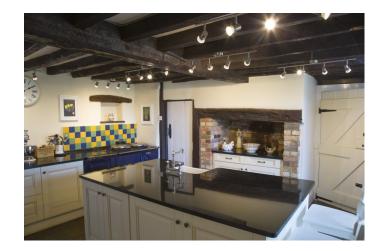

## SE3341 Large Farmhouse For Filming

Farmhouse with beamed interior, spacious rooms,

### Large Farmhouse For Filming

Farmhouse with beamed interior, spacious rooms,

Location: Buckinghamshire, United Kingdom Within the M25: No Categories:

### Interior

Farmhouse with beamed interior, spacious rooms which can be used for filming and still shoots.