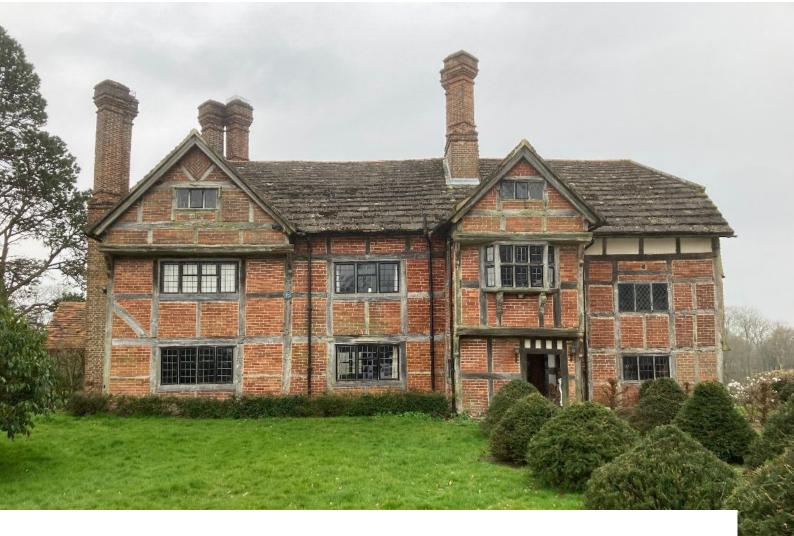

## SE6668 Large Farmhouse On 62 Acres For Filming

Ground floor has kitchen, breakfast room with fireplace, large double height dining hall, formal living room with fireplace for filming and video shoots

## Large Farmhouse On 62 Acres For Filming

Ground floor has kitchen, breakfast room with fireplace, large double height dining hall, formal living room with fireplace for filming and video shoots

Location: Surrey, United Kingdom