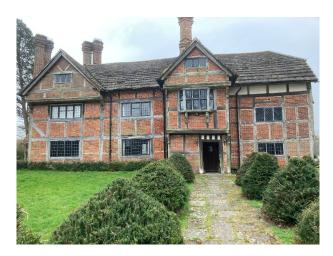

## SE6668 Large Farmhouse On 62 Acres For Filming

Ground floor has kitchen, breakfast room with fireplace, large double height dining hall, formal living room with fireplace for filming and video shoots

## Large Farmhouse On 62 Acres For Filming

Ground floor has kitchen, breakfast room with fireplace, large double height dining hall, formal living room with fireplace for filming and video shoots

Location: Surrey, United Kingdom