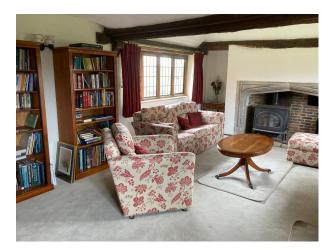

## SE6668 Large Farmhouse On 62 Acres For Filming

Ground floor has kitchen, breakfast room with fireplace, large double height dining hall, formal living room with fireplace for filming and video shoots

## Large Farmhouse On 62 Acres For Filming

Ground floor has kitchen, breakfast room with fireplace, large double height dining hall, formal living room with fireplace for filming and video shoots

Location: Surrey, United Kingdom