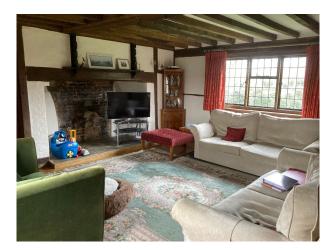

## SE6668 Large Farmhouse On 62 Acres For Filming

Ground floor has kitchen, breakfast room with fireplace, large double height dining hall, formal living room with fireplace for filming and video shoots

## Large Farmhouse On 62 Acres For Filming

Ground floor has kitchen, breakfast room with fireplace, large double height dining hall, formal living room with fireplace for filming and video shoots

Location: Surrey, United Kingdom