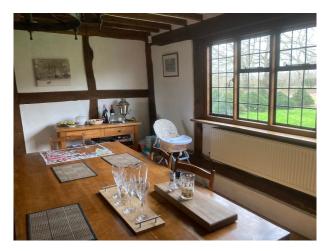

## SE6668 Large Farmhouse On 62 Acres For Filming

Ground floor has kitchen, breakfast room with fireplace, large double height dining hall, formal living room with fireplace for filming and video shoots

## Large Farmhouse On 62 Acres For Filming

Ground floor has kitchen, breakfast room with fireplace, large double height dining hall, formal living room with fireplace for filming and video shoots

Location: Surrey, United Kingdom