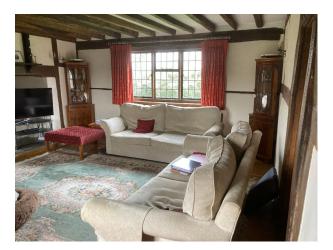

## SE6668 Large Farmhouse On 62 Acres For Filming

Ground floor has kitchen, breakfast room with fireplace, large double height dining hall, formal living room with fireplace for filming and video shoots

## Large Farmhouse On 62 Acres For Filming

Ground floor has kitchen, breakfast room with fireplace, large double height dining hall, formal living room with fireplace for filming and video shoots

Location: Surrey, United Kingdom