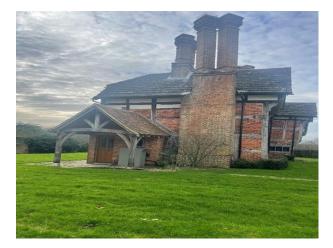

## SE6668 Large Farmhouse On 62 Acres For Filming

Ground floor has kitchen, breakfast room with fireplace, large double height dining hall, formal living room with fireplace for filming and video shoots

## Large Farmhouse On 62 Acres For Filming

Ground floor has kitchen, breakfast room with fireplace, large double height dining hall, formal living room with fireplace for filming and video shoots

Location: Surrey, United Kingdom