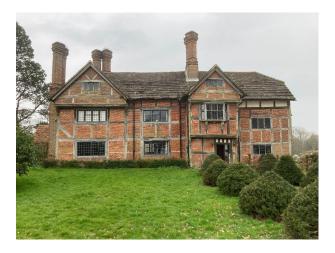

## SE6668 Large Farmhouse On 62 Acres For Filming

Ground floor has kitchen, breakfast room with fireplace, large double height dining hall, formal living room with fireplace for filming and video shoots

## Large Farmhouse On 62 Acres For Filming

Ground floor has kitchen, breakfast room with fireplace, large double height dining hall, formal living room with fireplace for filming and video shoots

Location: Surrey, United Kingdom