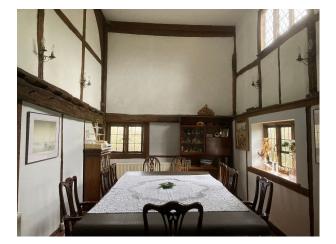

## SE6668 Large Farmhouse On 62 Acres For Filming

Ground floor has kitchen, breakfast room with fireplace, large double height dining hall, formal living room with fireplace for filming and video shoots

## Large Farmhouse On 62 Acres For Filming

Ground floor has kitchen, breakfast room with fireplace, large double height dining hall, formal living room with fireplace for filming and video shoots

Location: Surrey, United Kingdom