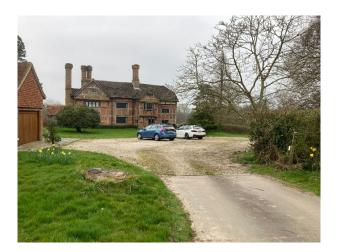

## SE6668 Large Farmhouse On 62 Acres For Filming

Ground floor has kitchen, breakfast room with fireplace, large double height dining hall, formal living room with fireplace for filming and video shoots

## Large Farmhouse On 62 Acres For Filming

Ground floor has kitchen, breakfast room with fireplace, large double height dining hall, formal living room with fireplace for filming and video shoots

Location: Surrey, United Kingdom