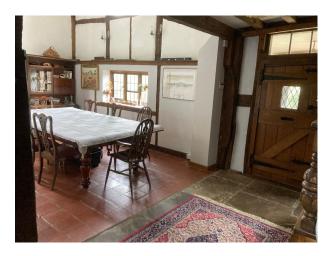

## SE6668 Large Farmhouse On 62 Acres For Filming

Ground floor has kitchen, breakfast room with fireplace, large double height dining hall, formal living room with fireplace for filming and video shoots

## Large Farmhouse On 62 Acres For Filming

Ground floor has kitchen, breakfast room with fireplace, large double height dining hall, formal living room with fireplace for filming and video shoots

Location: Surrey, United Kingdom