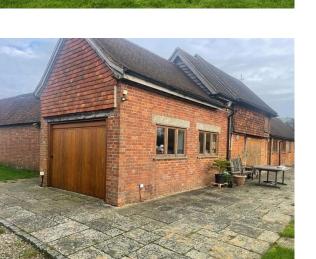

## SE6668 Large Farmhouse On 62 Acres For Filming

Ground floor has kitchen, breakfast room with fireplace, large double height dining hall, formal living room with fireplace for filming and video shoots

## Large Farmhouse On 62 Acres For Filming

Ground floor has kitchen, breakfast room with fireplace, large double height dining hall, formal living room with fireplace for filming and video shoots

Location: Surrey, United Kingdom