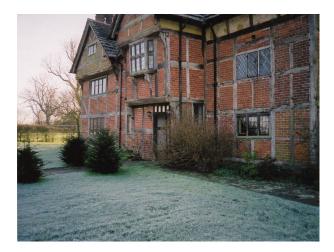

## SE6668 Large Farmhouse On 62 Acres For Filming

Ground floor has kitchen, breakfast room with fireplace, large double height dining hall, formal living room with fireplace for filming and video shoots

## Large Farmhouse On 62 Acres For Filming

Ground floor has kitchen, breakfast room with fireplace, large double height dining hall, formal living room with fireplace for filming and video shoots

Location: Surrey, United Kingdom