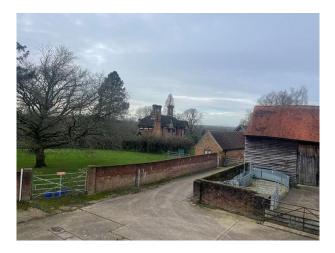

## SE6668 Large Farmhouse On 62 Acres For Filming

Ground floor has kitchen, breakfast room with fireplace, large double height dining hall, formal living room with fireplace for filming and video shoots

## Large Farmhouse On 62 Acres For Filming

Ground floor has kitchen, breakfast room with fireplace, large double height dining hall, formal living room with fireplace for filming and video shoots

Location: Surrey, United Kingdom