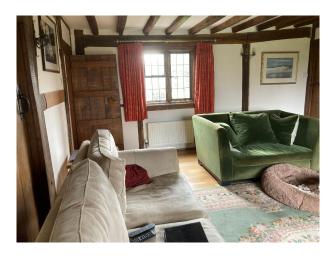

## SE6668 Large Farmhouse On 62 Acres For Filming

Ground floor has kitchen, breakfast room with fireplace, large double height dining hall, formal living room with fireplace for filming and video shoots

## Large Farmhouse On 62 Acres For Filming

Ground floor has kitchen, breakfast room with fireplace, large double height dining hall, formal living room with fireplace for filming and video shoots

Location: Surrey, United Kingdom