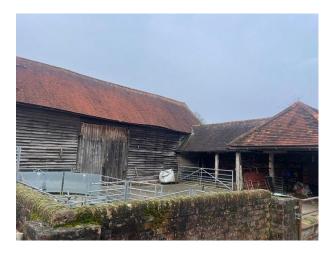

## SE6668 Large Farmhouse On 62 Acres For Filming

Ground floor has kitchen, breakfast room with fireplace, large double height dining hall, formal living room with fireplace for filming and video shoots

## Large Farmhouse On 62 Acres For Filming

Ground floor has kitchen, breakfast room with fireplace, large double height dining hall, formal living room with fireplace for filming and video shoots

Location: Surrey, United Kingdom