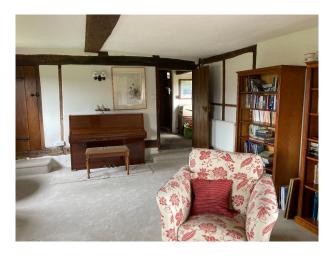

## SE6668 Large Farmhouse On 62 Acres For Filming

Ground floor has kitchen, breakfast room with fireplace, large double height dining hall, formal living room with fireplace for filming and video shoots

## Large Farmhouse On 62 Acres For Filming

Ground floor has kitchen, breakfast room with fireplace, large double height dining hall, formal living room with fireplace for filming and video shoots

Location: Surrey, United Kingdom