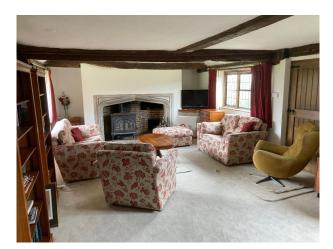

## SE6668 Large Farmhouse On 62 Acres For Filming

Ground floor has kitchen, breakfast room with fireplace, large double height dining hall, formal living room with fireplace for filming and video shoots

## Large Farmhouse On 62 Acres For Filming

Ground floor has kitchen, breakfast room with fireplace, large double height dining hall, formal living room with fireplace for filming and video shoots

Location: Surrey, United Kingdom