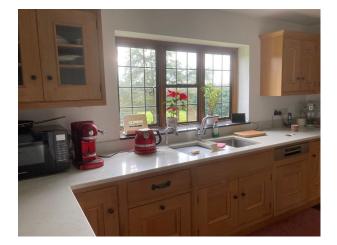

## SE6668 Large Farmhouse On 62 Acres For Filming

Ground floor has kitchen, breakfast room with fireplace, large double height dining hall, formal living room with fireplace for filming and video shoots

## Large Farmhouse On 62 Acres For Filming

Ground floor has kitchen, breakfast room with fireplace, large double height dining hall, formal living room with fireplace for filming and video shoots

Location: Surrey, United Kingdom