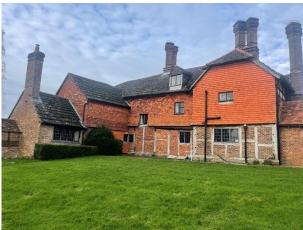

## SE6668 Large Farmhouse On 62 Acres For Filming

Ground floor has kitchen, breakfast room with fireplace, large double height dining hall, formal living room with fireplace for filming and video shoots

## Large Farmhouse On 62 Acres For Filming

Ground floor has kitchen, breakfast room with fireplace, large double height dining hall, formal living room with fireplace for filming and video shoots

Location: Surrey, United Kingdom