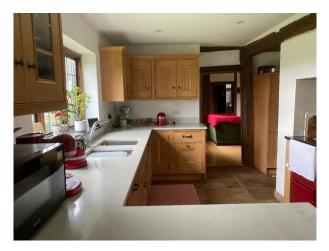

## SE6668 Large Farmhouse On 62 Acres For Filming

Ground floor has kitchen, breakfast room with fireplace, large double height dining hall, formal living room with fireplace for filming and video shoots

## Large Farmhouse On 62 Acres For Filming

Ground floor has kitchen, breakfast room with fireplace, large double height dining hall, formal living room with fireplace for filming and video shoots

Location: Surrey, United Kingdom