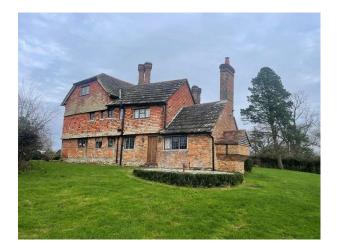

## SE6668 Large Farmhouse On 62 Acres For Filming

Ground floor has kitchen, breakfast room with fireplace, large double height dining hall, formal living room with fireplace for filming and video shoots

## Large Farmhouse On 62 Acres For Filming

Ground floor has kitchen, breakfast room with fireplace, large double height dining hall, formal living room with fireplace for filming and video shoots

Location: Surrey, United Kingdom