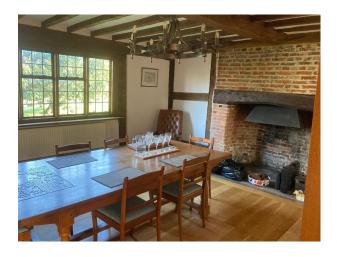

## SE6668 Large Farmhouse On 62 Acres For Filming

Ground floor has kitchen, breakfast room with fireplace, large double height dining hall, formal living room with fireplace for filming and video shoots

## Large Farmhouse On 62 Acres For Filming

Ground floor has kitchen, breakfast room with fireplace, large double height dining hall, formal living room with fireplace for filming and video shoots

Location: Surrey, United Kingdom