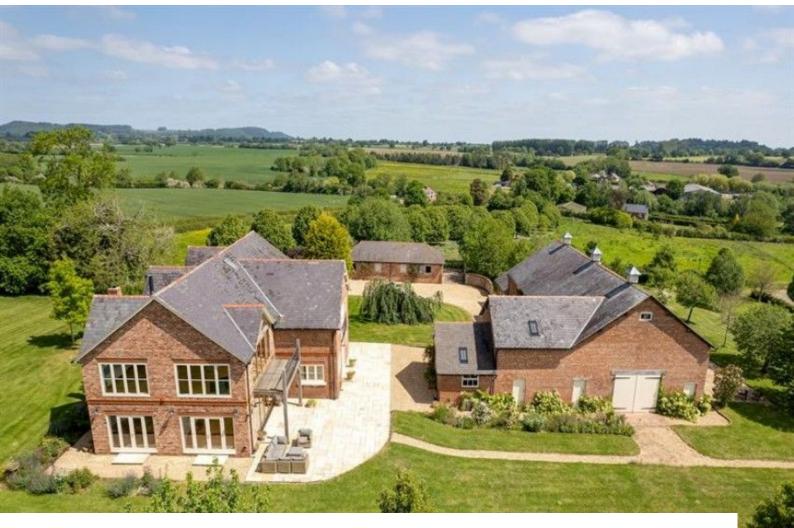

## **NW6817 Large Five Bedroom Home For Filming**

Picturesque property & views of rolling hills, extensive gardens, 25 acres and tree lined driveway available for filming and video shoots

## Large Five Bedroom Home For Filming

Picturesque property & views of rolling hills, extensive gardens, 25 acres and tree lined driveway available for filming and video shoots

Location: Cheshire, United Kingdom Within the M25: No Categories: Detached & Executive Houses | Country Estates | Family Modern

#### Exterior

Picturesque property & views of rolling hills. Extensive gardens, 25 acres, tree lined driveway, riding arena, stables & courtyard style area separating the houses. NW6817 and NW6818 on same property.