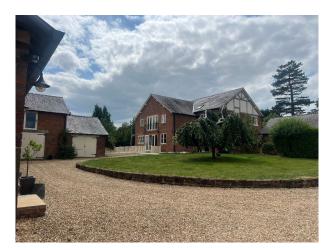

#### Exterior

Picturesque property & views of rolling hills. Extensive gardens, 25 acres, tree lined driveway, riding arena, stables & courtyard style area separating the houses. NW6817 and NW6818 on same property.