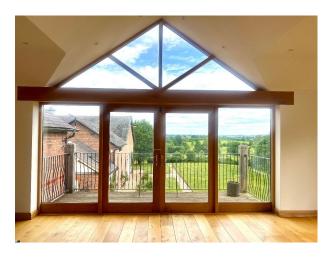

#### Exterior

Picturesque property & views of rolling hills. Extensive gardens, 25 acres, tree lined driveway, riding arena, stables & courtyard style area separating the houses. NW6817 and NW6818 on same property.