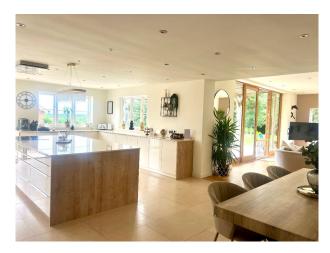

rge Five Bedroom Home For Filming**

Picturesque property & views of rolling hills, extensive gardens, 25 acres and tree lined driveway available for filming and video shoots

# NW6817

## Large Five Bedroom Home For Filming

Picturesque property & views of rolling hills, extensive gardens, 25 acres and tree lined driveway available for filming and video shoots



Location: Cheshire, United Kingdom Within the M25: No Categories: Detached & Executive Houses | Country Estates | Family Modern

**Features:** 

### Interior

5 bedrooms and 4 bathrooms.

#### Exterior

Picturesque property & views of rolling hills. Extensive gardens, 25 acres, tree lined driveway, riding arena, stables & courtyard style area separating the houses. NW6817 and NW6818 on same property.