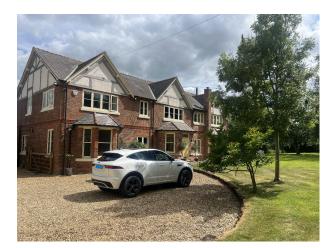

#### Exterior

Picturesque property & views of rolling hills. Extensive gardens, 25 acres, tree lined driveway, riding arena, stables & courtyard style area separating the houses. NW6817 and NW6818 on same property.