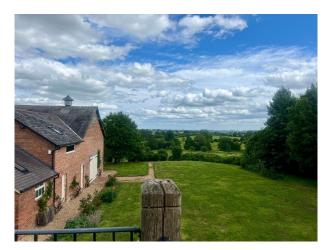

#### Exterior

Picturesque property & views of rolling hills. Extensive gardens, 25 acres, tree lined driveway, riding arena, stables & courtyard style area separating the houses. NW6817 and NW6818 on same property.