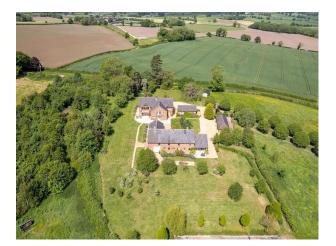

#### Exterior

Picturesque property & views of rolling hills. Extensive gardens, 25 acres, tree lined driveway, riding arena, stables & courtyard style area separating the houses. NW6817 and NW6818 on same property.