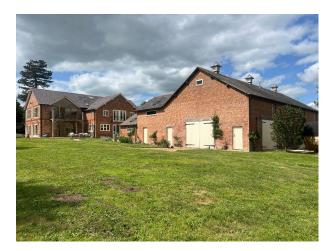

#### Exterior

Picturesque property & views of rolling hills. Extensive gardens, 25 acres, tree lined driveway, riding arena, stables & courtyard style area separating the houses. NW6817 and NW6818 on same property.