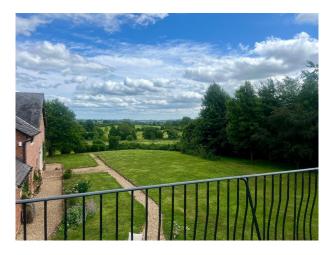

#### Exterior

Picturesque property & views of rolling hills. Extensive gardens, 25 acres, tree lined driveway, riding arena, stables & courtyard style area separating the houses. NW6817 and NW6818 on same property.