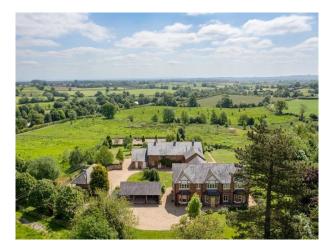

## Large Five Bedroom Home For Filming

Picturesque property & views of rolling hills, extensive gardens, 25 acres and tree lined driveway available for filming and video shoots

Location: Cheshire, United Kingdom Within the M25: No Categories: Detached & Executive Houses | Country Estates | Family Modern

#### Exterior

Picturesque property & views of rolling hills. Extensive gardens, 25 acres, tree lined driveway, riding arena, stables & courtyard style area separating the houses. NW6817 and NW6818 on same property.