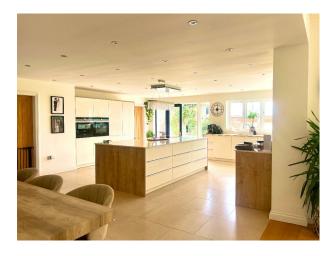

Large Five Bedroom Home For Filming**

Picturesque property & views of rolling hills, extensive gardens, 25 acres and tree lined driveway available for filming and video shoots

# NW6817

## Large Five Bedroom Home For Filming

Picturesque property & views of rolling hills, extensive gardens, 25 acres and tree lined driveway available for filming and video shoots



Location: Cheshire, United Kingdom Within the M25: No Categories: Detached & Executive Houses | Country Estates | Family Modern

**Features:** 

### Interior

5 bedrooms and 4 bathrooms.

#### Exterior

Picturesque property & views of rolling hills. Extensive gardens, 25 acres, tree lined driveway, riding arena, stables & courtyard style area separating the houses. NW6817 and NW6818 on same property.