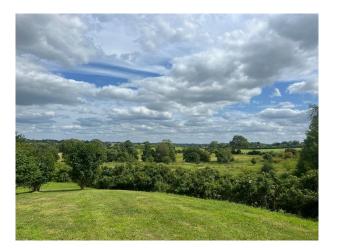

#### Exterior

Picturesque property & views of rolling hills. Extensive gardens, 25 acres, tree lined driveway, riding arena, stables & courtyard style area separating the houses. NW6817 and NW6818 on same property.