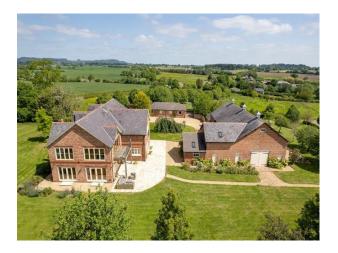

## Large Five Bedroom Home For Filming

Picturesque property & views of rolling hills, extensive gardens, 25 acres and tree lined driveway available for filming and video shoots

Location: Cheshire, United Kingdom Within the M25: No Categories: Detached & Executive Houses | Country Estates | Family Modern

#### Exterior

Picturesque property & views of rolling hills. Extensive gardens, 25 acres, tree lined driveway, riding arena, stables & courtyard style area separating the houses. NW6817 and NW6818 on same property.