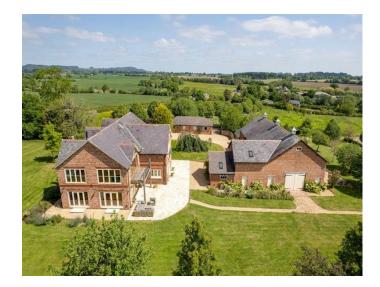

## **NW6817 Large Five Bedroom Home For Filming**

Picturesque property & views of rolling hills, extensive gardens, 25 acres and tree lined driveway available for filming and video shoots

## Large Five Bedroom Home For Filming

Picturesque property & views of rolling hills, extensive gardens, 25 acres and tree lined driveway available for filming and video shoots

Location: Cheshire, United Kingdom Within the M25: No Categories: Detached & Executive Houses | Country Estates | Family Modern

#### Exterior

Picturesque property & views of rolling hills. Extensive gardens, 25 acres, tree lined driveway, riding arena, stables & courtyard style area separating the houses. NW6817 and NW6818 on same property.