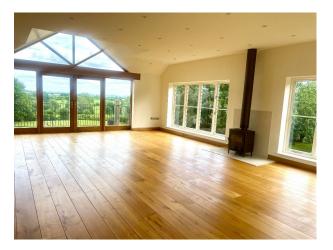

#### Exterior

Picturesque property & views of rolling hills. Extensive gardens, 25 acres, tree lined driveway, riding arena, stables & courtyard style area separating the houses. NW6817 and NW6818 on same property.