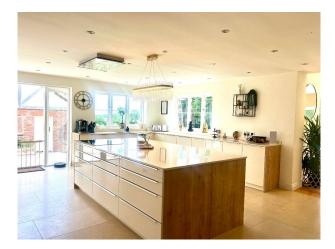

Five Bedroom Home For Filming**

Picturesque property & views of rolling hills, extensive gardens, 25 acres and tree lined driveway available for filming and video shoots

# NW6817

## Large Five Bedroom Home For Filming

Picturesque property & views of rolling hills, extensive gardens, 25 acres and tree lined driveway available for filming and video shoots



Location: Cheshire, United Kingdom Within the M25: No Categories: Detached & Executive Houses | Country Estates | Family Modern

**Features:** 

### Interior

5 bedrooms and 4 bathrooms.

#### Exterior

Picturesque property & views of rolling hills. Extensive gardens, 25 acres, tree lined driveway, riding arena, stables & courtyard style area separating the houses. NW6817 and NW6818 on same property.