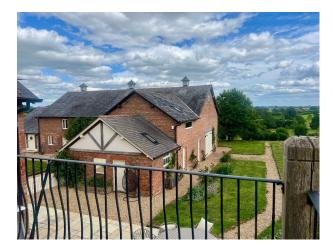

#### Exterior

Picturesque property & views of rolling hills. Extensive gardens, 25 acres, tree lined driveway, riding arena, stables & courtyard style area separating the houses. NW6817 and NW6818 on same property.