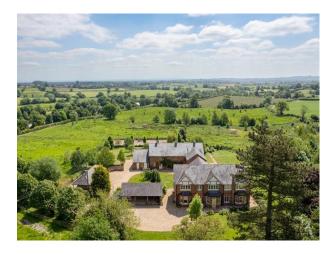

## **NW6817 Large Five Bedroom Home For Filming**

Picturesque property & views of rolling hills, extensive gardens, 25 acres and tree lined driveway available for filming and video shoots

## Large Five Bedroom Home For Filming

Picturesque property & views of rolling hills, extensive gardens, 25 acres and tree lined driveway available for filming and video shoots

Location: Cheshire, United Kingdom Within the M25: No Categories: Detached & Executive Houses | Country Estates | Family Modern

#### Exterior

Picturesque property & views of rolling hills. Extensive gardens, 25 acres, tree lined driveway, riding arena, stables & courtyard style area separating the houses. NW6817 and NW6818 on same property.