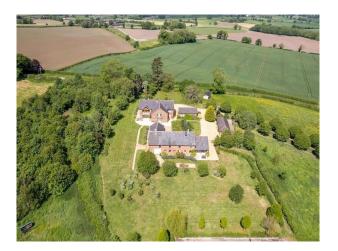

## **NW6817 Large Five Bedroom Home For Filming**

Picturesque property & views of rolling hills, extensive gardens, 25 acres and tree lined driveway available for filming and video shoots

## Large Five Bedroom Home For Filming

Picturesque property & views of rolling hills, extensive gardens, 25 acres and tree lined driveway available for filming and video shoots

Location: Cheshire, United Kingdom Within the M25: No Categories: Detached & Executive Houses | Country Estates | Family Modern

#### Exterior

Picturesque property & views of rolling hills. Extensive gardens, 25 acres, tree lined driveway, riding arena, stables & courtyard style area separating the houses. NW6817 and NW6818 on same property.