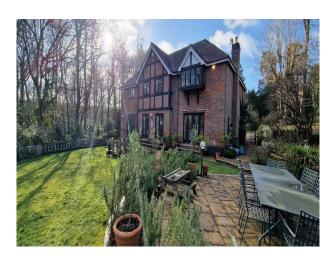

# Large Five Bedroom Home In Buckinghamshire For Filming

Large beautiful home with outdoor space for filming and video shoots  $% \left\{ 1,2,\ldots,n\right\}$ 

Location: Buckinghamshire, United Kingdom

#### Interior

The house has 5 bedrooms, 4 bathrooms (3 ensuite), 2 living rooms, kitchen, dining room and study. We also have a triple garage which has been converted to a gym. Total internal area is just under 400sqm/ 4,300sq ft.

#### Exterior

Large driveway for 4/5 cars.