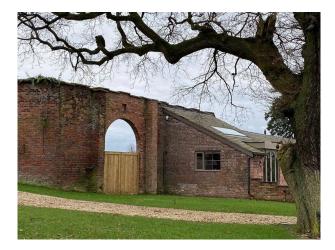

## Exterior

main garden faces South but there are gardens and land all around the property. -Parking on the driveway for at least 30 cars plus off road parking along the driveway and field. 3 x garages of which at least two could be used for storage.