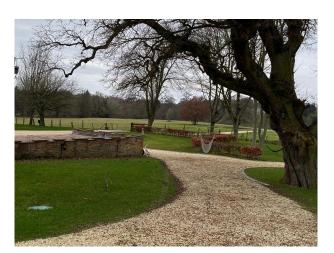

## Exterior

main garden faces South but there are gardens and land all around the property. -Parking on the driveway for at least 30 cars plus off road parking along the driveway and field. 3 x garages of which at least two could be used for storage.