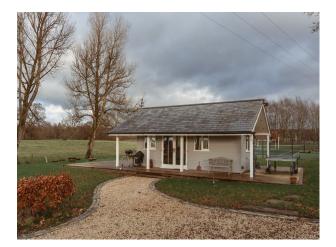

## Exterior

main garden faces South but there are gardens and land all around the property. -Parking on the driveway for at least 30 cars plus off road parking along the driveway and field. 3 x garages of which at least two could be used for storage.