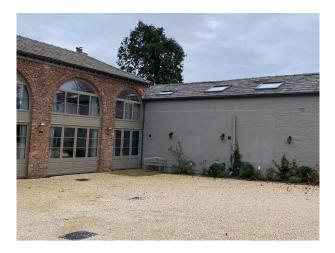

## Large Georgian Home For Filming

Location: Cheshire, United Kingdom

Within the M25: No

**Categories**: Detached & Executive Houses | Country Estates | Ponds | Lakes | Islands | Tennis Courts | Woodland | Family Modern

## Exterior

main garden faces South but there are gardens and land all around the property. -Parking on the driveway for at least 30 cars plus off road parking along the driveway and field. 3 x garages of which at least two could be used for storage.