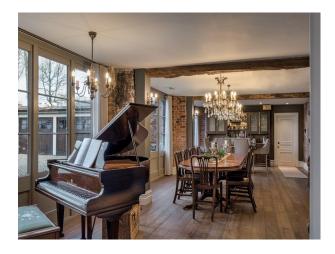

## Interior

6 bedrooms and 6 ensuites and one downstairs cloakroom with quirky thunderbox toilet and bicycle sink.