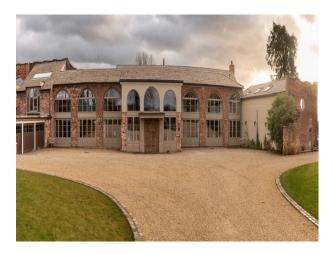

## Large Georgian Home For Filming

Location: Cheshire, United Kingdom

Within the M25: No

**Categories**: Detached & Executive Houses | Country Estates | Ponds | Lakes | Islands | Tennis Courts | Woodland | Family Modern

## Exterior

main garden faces South but there are gardens and land all around the property. -Parking on the driveway for at least 30 cars plus off road parking along the driveway and field. 3 x garages of which at least two could be used for storage.