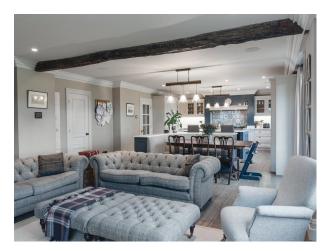

## Interior

6 bedrooms and 6 ensuites and one downstairs cloakroom with quirky thunderbox toilet and bicycle sink.