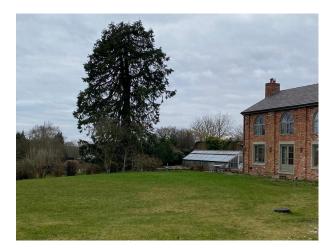

## Exterior

main garden faces South but there are gardens and land all around the property. -Parking on the driveway for at least 30 cars plus off road parking along the driveway and field. 3 x garages of which at least two could be used for storage.