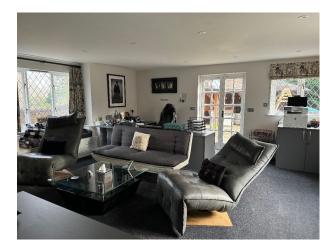

## SE6048 Large Georgian Home For Filming

Large 6 bedroom Georgian detached house. Outdoor heated swimming pool, additional 'wild' garden area next to large pond.

# SE6048

## Large Georgian Home For Filming

Large 6 bedroom Georgian detached house. Outdoor heated swimming pool, additional 'wild' garden area next to large pond.



Location: Berkshire, United Kingdom Within the M25: No Categories: Detached & Executive Houses | Period Houses | Swimming Pools | Family Modern

**Features:** 

### Interior

Large 6 bedroom Georgian detached house.

#### Exterior

Outdoor heated swimming pool, additional 'wild' garden area next to large pond.