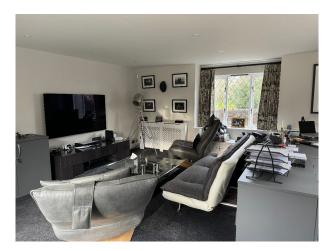

## SE6048 Large Georgian Home For Filming

Large 6 bedroom Georgian detached house. Outdoor heated swimming pool, additional 'wild' garden area next to large pond.

# SE6048

## Large Georgian Home For Filming

Large 6 bedroom Georgian detached house. Outdoor heated swimming pool, additional 'wild' garden area next to large pond.



Location: Berkshire, United Kingdom Within the M25: No Categories: Detached & Executive Houses | Period Houses | Swimming Pools | Family Modern

**Features:** 

### Interior

Large 6 bedroom Georgian detached house.

#### Exterior

Outdoor heated swimming pool, additional 'wild' garden area next to large pond.