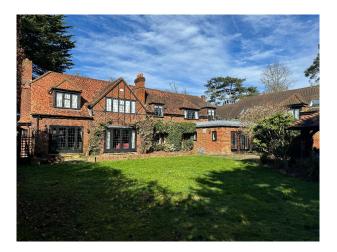

## SE6048 Large Georgian Home For Filming

Large 6 bedroom Georgian detached house. Outdoor heated swimming pool, additional 'wild' garden area next to large pond.

## Large Georgian Home For Filming

Large 6 bedroom Georgian detached house. Outdoor heated swimming pool, additional 'wild' garden area next to large pond.

Location: Berkshire, United Kingdom Within the M25: No Categories: Detached & Executive Houses | Period Houses | Swimming Pools | Family Modern

#### Exterior

Outdoor heated swimming pool, additional 'wild' garden area next to large pond.