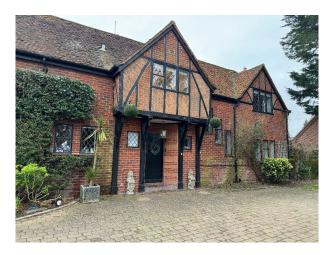

## SE6048 Large Georgian Home For Filming

Large 6 bedroom Georgian detached house. Outdoor heated swimming pool, additional 'wild' garden area next to large pond.

## Large Georgian Home For Filming

Large 6 bedroom Georgian detached house. Outdoor heated swimming pool, additional 'wild' garden area next to large pond.

Location: Berkshire, United Kingdom Within the M25: No Categories: Detached & Executive Houses | Period Houses | Swimming Pools | Family Modern

#### Exterior

Outdoor heated swimming pool, additional 'wild' garden area next to large pond.