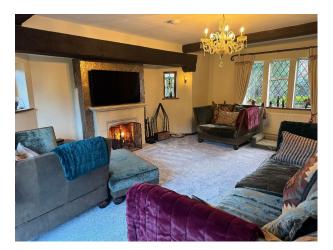

## SE6048 Large Georgian Home For Filming

Large 6 bedroom Georgian detached house. Outdoor heated swimming pool, additional 'wild' garden area next to large pond.

# SE6048

## Large Georgian Home For Filming

Large 6 bedroom Georgian detached house. Outdoor heated swimming pool, additional 'wild' garden area next to large pond.



Location: Berkshire, United Kingdom Within the M25: No Categories: Detached & Executive Houses | Period Houses | Swimming Pools | Family Modern

**Features:** 

### Interior

Large 6 bedroom Georgian detached house.

#### Exterior

Outdoor heated swimming pool, additional 'wild' garden area next to large pond.