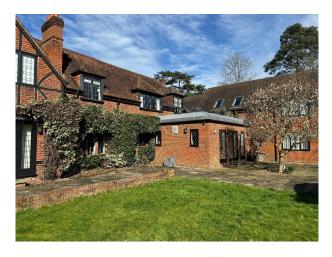

## SE6048 Large Georgian Home For Filming

Large 6 bedroom Georgian detached house. Outdoor heated swimming pool, additional 'wild' garden area next to large pond.

# SE6048

## Large Georgian Home For Filming

Large 6 bedroom Georgian detached house. Outdoor heated swimming pool, additional 'wild' garden area next to large pond.



Location: Berkshire, United Kingdom Within the M25: No Categories: Detached & Executive Houses | Period Houses | Swimming Pools | Family Modern

**Features:** 

### Interior

Large 6 bedroom Georgian detached house.

#### Exterior

Outdoor heated swimming pool, additional 'wild' garden area next to large pond.