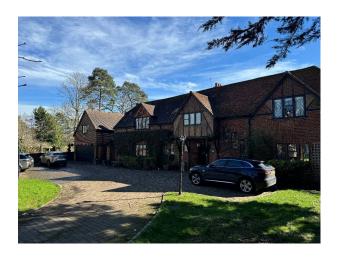

## SE6048 Large Georgian Home For Filming

Large 6 bedroom Georgian detached house. Outdoor heated swimming pool, additional 'wild' garden area next to large pond.

## Large Georgian Home For Filming

Large 6 bedroom Georgian detached house. Outdoor heated swimming pool, additional 'wild' garden area next to large pond.

Location: Berkshire, United Kingdom Within the M25: No Categories: Detached & Executive Houses | Period Houses | Swimming Pools | Family Modern

#### Exterior

Outdoor heated swimming pool, additional 'wild' garden area next to large pond.