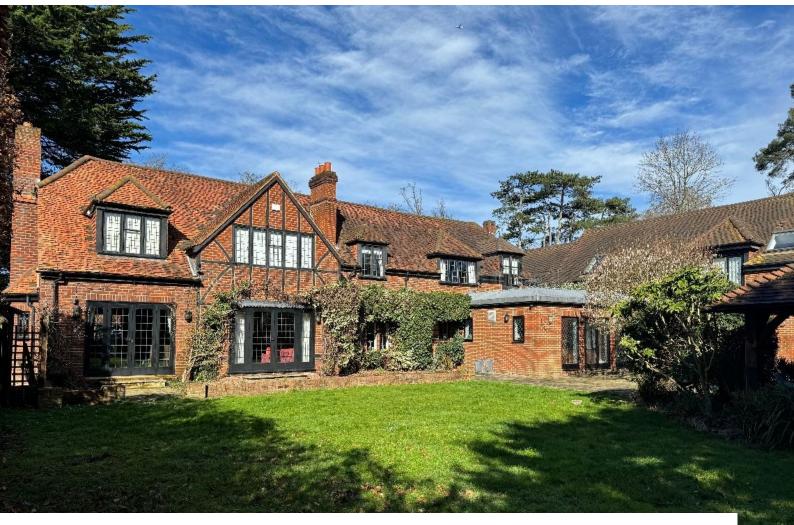

## SE6048 Large Georgian Home For Filming

Large 6 bedroom Georgian detached house. Outdoor heated swimming pool, additional 'wild' garden area next to large pond.

## Large Georgian Home For Filming

Large 6 bedroom Georgian detached house. Outdoor heated swimming pool, additional 'wild' garden area next to large pond.

Location: Berkshire, United Kingdom Within the M25: No Categories: Detached & Executive Houses | Period Houses | Swimming Pools | Family Modern

#### Exterior

Outdoor heated swimming pool, additional 'wild' garden area next to large pond.