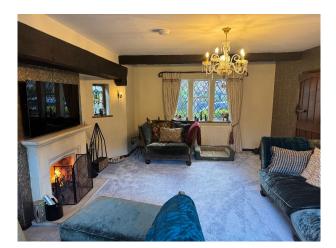

## SE6048 Large Georgian Home For Filming

Large 6 bedroom Georgian detached house. Outdoor heated swimming pool, additional 'wild' garden area next to large pond.

# SE6048

## Large Georgian Home For Filming

Large 6 bedroom Georgian detached house. Outdoor heated swimming pool, additional 'wild' garden area next to large pond.



Location: Berkshire, United Kingdom Within the M25: No Categories: Detached & Executive Houses | Period Houses | Swimming Pools | Family Modern

**Features:** 

### Interior

Large 6 bedroom Georgian detached house.

#### Exterior

Outdoor heated swimming pool, additional 'wild' garden area next to large pond.