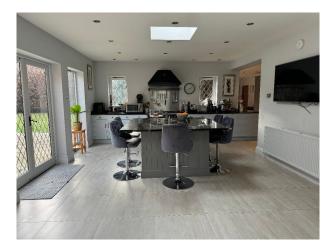

## SE6048 Large Georgian Home For Filming

Large 6 bedroom Georgian detached house. Outdoor heated swimming pool, additional 'wild' garden area next to large pond.

# SE6048

## Large Georgian Home For Filming

Large 6 bedroom Georgian detached house. Outdoor heated swimming pool, additional 'wild' garden area next to large pond.



Location: Berkshire, United Kingdom Within the M25: No Categories: Detached & Executive Houses | Period Houses | Swimming Pools | Family Modern

**Features:** 

### Interior

Large 6 bedroom Georgian detached house.

#### Exterior

Outdoor heated swimming pool, additional 'wild' garden area next to large pond.