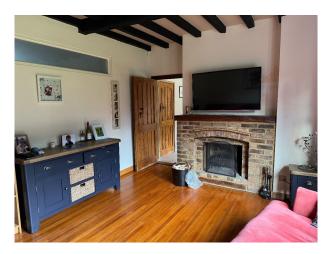

## SE6048 Large Georgian Home For Filming

Large 6 bedroom Georgian detached house. Outdoor heated swimming pool, additional 'wild' garden area next to large pond.

# SE6048

## Large Georgian Home For Filming

Large 6 bedroom Georgian detached house. Outdoor heated swimming pool, additional 'wild' garden area next to large pond.



Location: Berkshire, United Kingdom Within the M25: No Categories: Detached & Executive Houses | Period Houses | Swimming Pools | Family Modern

**Features:** 

### Interior

Large 6 bedroom Georgian detached house.

#### Exterior

Outdoor heated swimming pool, additional 'wild' garden area next to large pond.