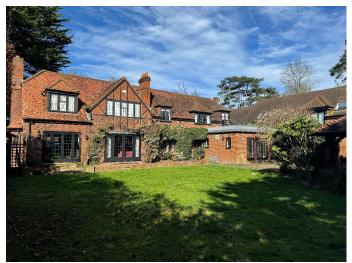

## SE6048 Large Georgian Home For Filming

Large 6 bedroom Georgian detached house. Outdoor heated swimming pool, additional 'wild' garden area next to large pond.

## Large Georgian Home For Filming

Large 6 bedroom Georgian detached house. Outdoor heated swimming pool, additional 'wild' garden area next to large pond.

Location: Berkshire, United Kingdom Within the M25: No Categories: Detached & Executive Houses | Period Houses | Swimming Pools | Family Modern

#### Exterior

Outdoor heated swimming pool, additional 'wild' garden area next to large pond.