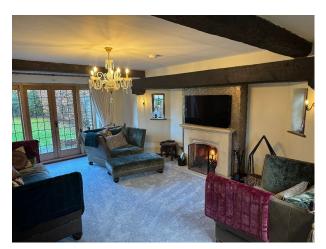

## SE6048 Large Georgian Home For Filming

Large 6 bedroom Georgian detached house. Outdoor heated swimming pool, additional 'wild' garden area next to large pond.

# SE6048

## Large Georgian Home For Filming

Large 6 bedroom Georgian detached house. Outdoor heated swimming pool, additional 'wild' garden area next to large pond.



Location: Berkshire, United Kingdom Within the M25: No Categories: Detached & Executive Houses | Period Houses | Swimming Pools | Family Modern

**Features:** 

### Interior

Large 6 bedroom Georgian detached house.

#### Exterior

Outdoor heated swimming pool, additional 'wild' garden area next to large pond.