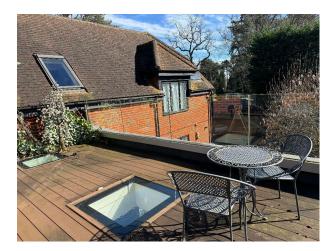

#### Exterior

Outdoor heated swimming pool, additional 'wild' garden area next to large pond.