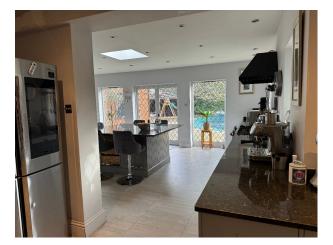

## SE6048 Large Georgian Home For Filming

Large 6 bedroom Georgian detached house. Outdoor heated swimming pool, additional 'wild' garden area next to large pond.

## Large Georgian Home For Filming

Large 6 bedroom Georgian detached house. Outdoor heated swimming pool, additional 'wild' garden area next to large pond.

Location: Berkshire, United Kingdom Within the M25: No Categories: Detached & Executive Houses | Period Houses | Swimming Pools | Family Modern

### Interior

Large 6 bedroom Georgian detached house.