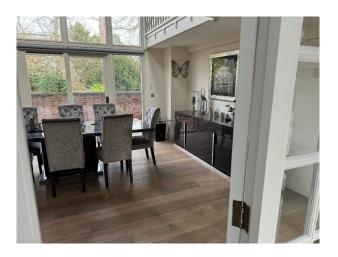

## SE6048 Large Georgian Home For Filming

Large 6 bedroom Georgian detached house. Outdoor heated swimming pool, additional 'wild' garden area next to large pond.

# SE6048

## Large Georgian Home For Filming

Large 6 bedroom Georgian detached house. Outdoor heated swimming pool, additional 'wild' garden area next to large pond.



Location: Berkshire, United Kingdom Within the M25: No Categories: Detached & Executive Houses | Period Houses | Swimming Pools | Family Modern

**Features:** 

### Interior

Large 6 bedroom Georgian detached house.

#### Exterior

Outdoor heated swimming pool, additional 'wild' garden area next to large pond.