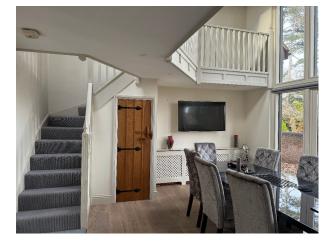

## SE6048 Large Georgian Home For Filming

Large 6 bedroom Georgian detached house. Outdoor heated swimming pool, additional 'wild' garden area next to large pond.

# SE6048

## Large Georgian Home For Filming

Large 6 bedroom Georgian detached house. Outdoor heated swimming pool, additional 'wild' garden area next to large pond.



Location: Berkshire, United Kingdom Within the M25: No Categories: Detached & Executive Houses | Period Houses | Swimming Pools | Family Modern

**Features:** 

### Interior

Large 6 bedroom Georgian detached house.

#### Exterior

Outdoor heated swimming pool, additional 'wild' garden area next to large pond.