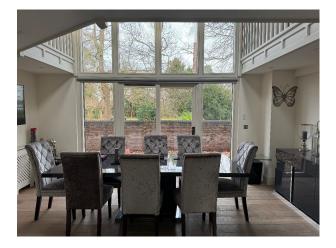

## SE6048 Large Georgian Home For Filming

Large 6 bedroom Georgian detached house. Outdoor heated swimming pool, additional 'wild' garden area next to large pond.

# SE6048

## Large Georgian Home For Filming

Large 6 bedroom Georgian detached house. Outdoor heated swimming pool, additional 'wild' garden area next to large pond.



Location: Berkshire, United Kingdom Within the M25: No Categories: Detached & Executive Houses | Period Houses | Swimming Pools | Family Modern

**Features:** 

### Interior

Large 6 bedroom Georgian detached house.

#### Exterior

Outdoor heated swimming pool, additional 'wild' garden area next to large pond.