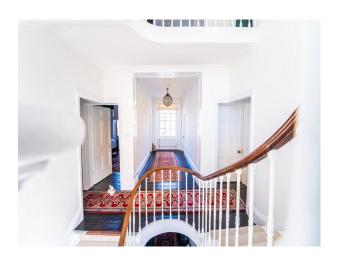

# **EA5637 Large Georgian Home For Filming**

Restored large Georgian house 7 bedroom with walled garden. Original cornices, ceiling roses, 3 story spiral staircase

# **Large Georgian Home For Filming**

Restored large Georgian house 7 bedroom with walled garden. Original cornices, ceiling roses, 3 story spiral staircase

Location: Norfolk, United Kingdom

Within the M25: No

#### Interior

Restored large Georgian house 7 bedroom, (one being used as a games room) 3 full bathrooms, 1 half bathroom. Original cornices, ceiling roses, 3 story spiral staircase.