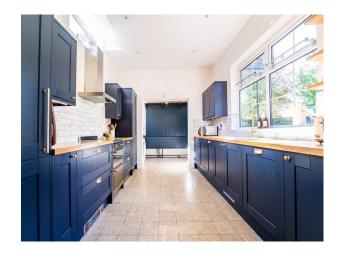

#### Interior

Restored large Georgian house 7 bedroom, (one being used as a games room) 3 full bathrooms, 1 half bathroom. Original cornices, ceiling roses, 3 story spiral staircase.