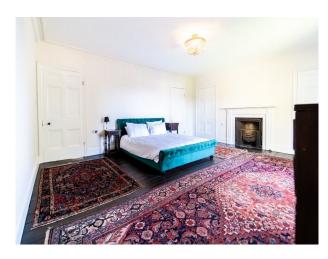

# **EA5637 Large Georgian Home For Filming**

Restored large Georgian house 7 bedroom with walled garden. Original cornices, ceiling roses, 3 story spiral staircase

# **Large Georgian Home For Filming**

Restored large Georgian house 7 bedroom with walled garden. Original cornices, ceiling roses, 3 story spiral staircase

Location: Norfolk, United Kingdom

Within the M25: No