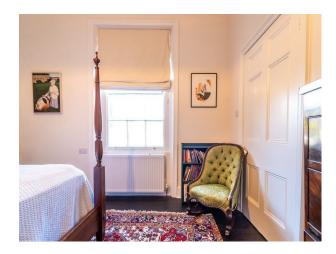

#### Interior

Restored large Georgian house 7 bedroom, (one being used as a games room) 3 full bathrooms, 1 half bathroom. Original cornices, ceiling roses, 3 story spiral staircase.