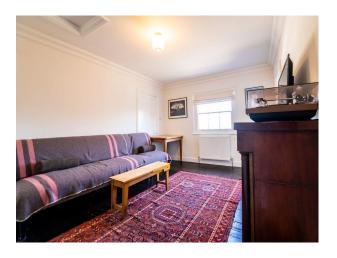

# **EA5637 Large Georgian Home For Filming**

Restored large Georgian house 7 bedroom with walled garden. Original cornices, ceiling roses, 3 story spiral staircase

# **Large Georgian Home For Filming**

Restored large Georgian house 7 bedroom with walled garden. Original cornices, ceiling roses, 3 story spiral staircase

Location: Norfolk, United Kingdom

Within the M25: No

#### Interior

Restored large Georgian house 7 bedroom, (one being used as a games room) 3 full bathrooms, 1 half bathroom. Original cornices, ceiling roses, 3 story spiral staircase.