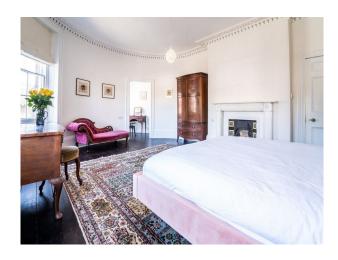

# **EA5637 Large Georgian Home For Filming**

Restored large Georgian house 7 bedroom with walled garden. Original cornices, ceiling roses, 3 story spiral staircase

# **Large Georgian Home For Filming**

Restored large Georgian house 7 bedroom with walled garden. Original cornices, ceiling roses, 3 story spiral staircase

Location: Norfolk, United Kingdom

Within the M25: No

#### Interior

Restored large Georgian house 7 bedroom, (one being used as a games room) 3 full bathrooms, 1 half bathroom. Original cornices, ceiling roses, 3 story spiral staircase.