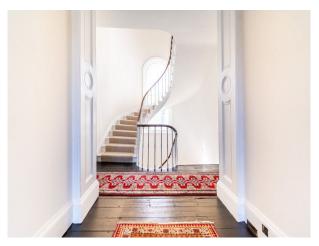

# **EA5637 Large Georgian Home For Filming**

Restored large Georgian house 7 bedroom with walled garden. Original cornices, ceiling roses, 3 story spiral staircase

# **Large Georgian Home For Filming**

Restored large Georgian house 7 bedroom with walled garden. Original cornices, ceiling roses, 3 story spiral staircase

Location: Norfolk, United Kingdom

Within the M25: No

#### Interior

Restored large Georgian house 7 bedroom, (one being used as a games room) 3 full bathrooms, 1 half bathroom. Original cornices, ceiling roses, 3 story spiral staircase.