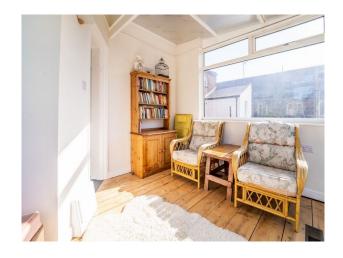

# **EA5637 Large Georgian Home For Filming**

Restored large Georgian house 7 bedroom with walled garden. Original cornices, ceiling roses, 3 story spiral staircase

# **Large Georgian Home For Filming**

Restored large Georgian house 7 bedroom with walled garden. Original cornices, ceiling roses, 3 story spiral staircase

Location: Norfolk, United Kingdom

Within the M25: No

#### Interior

Restored large Georgian house 7 bedroom, (one being used as a games room) 3 full bathrooms, 1 half bathroom. Original cornices, ceiling roses, 3 story spiral staircase.