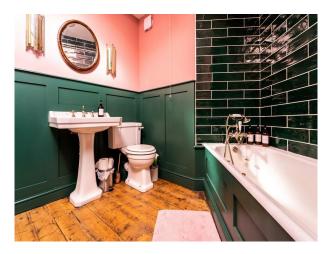

#### Interior

Restored large Georgian house 7 bedroom, (one being used as a games room) 3 full bathrooms, 1 half bathroom. Original cornices, ceiling roses, 3 story spiral staircase.