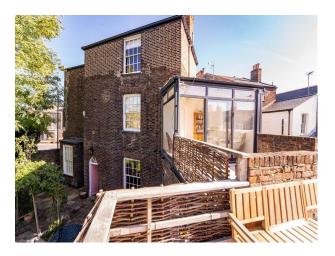

Filming**

Restored large Georgian house 7 bedroom with walled garden. Original cornices, ceiling roses, 3 story spiral staircase

# **EA5637**

# **Large Georgian Home For Filming**

Restored large Georgian house 7 bedroom with walled garden. Original cornices, ceiling roses, 3 story spiral staircase



Location: Norfolk, United Kingdom

Within the M25: No

Categories: Period Houses | Semi-Detached Houses | High End Traditional

### **Features:**

#### Interior

Restored large Georgian house 7 bedroom, (one being used as a games room) 3 full bathrooms, 1 half bathroom. Original cornices, ceiling roses, 3 story spiral staircase.

### Exterior

South west facing garden, Walled garden.