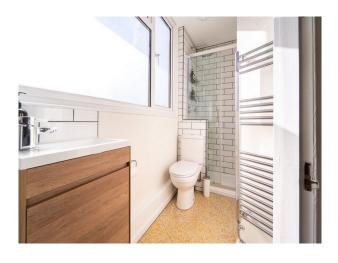

#### Interior

Restored large Georgian house 7 bedroom, (one being used as a games room) 3 full bathrooms, 1 half bathroom. Original cornices, ceiling roses, 3 story spiral staircase.