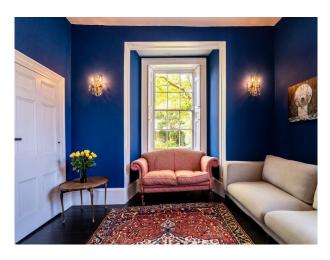

# **EA5637 Large Georgian Home For Filming**

Restored large Georgian house 7 bedroom with walled garden. Original cornices, ceiling roses, 3 story spiral staircase

# **Large Georgian Home For Filming**

Restored large Georgian house 7 bedroom with walled garden. Original cornices, ceiling roses, 3 story spiral staircase

Location: Norfolk, United Kingdom

Within the M25: No

#### Interior

Restored large Georgian house 7 bedroom, (one being used as a games room) 3 full bathrooms, 1 half bathroom. Original cornices, ceiling roses, 3 story spiral staircase.