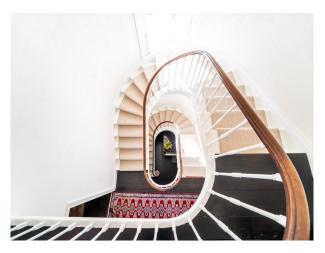

# **EA5637 Large Georgian Home For Filming**

Restored large Georgian house 7 bedroom with walled garden. Original cornices, ceiling roses, 3 story spiral staircase

# **Large Georgian Home For Filming**

Restored large Georgian house 7 bedroom with walled garden. Original cornices, ceiling roses, 3 story spiral staircase

Location: Norfolk, United Kingdom

Within the M25: No

#### Interior

Restored large Georgian house 7 bedroom, (one being used as a games room) 3 full bathrooms, 1 half bathroom. Original cornices, ceiling roses, 3 story spiral staircase.