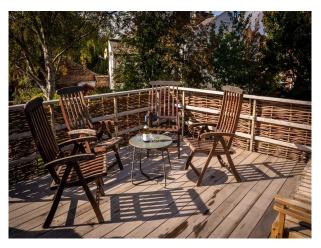

g**

Restored large Georgian house 7 bedroom with walled garden. Original cornices, ceiling roses, 3 story spiral staircase

# **EA5637**

# **Large Georgian Home For Filming**

Restored large Georgian house 7 bedroom with walled garden. Original cornices, ceiling roses, 3 story spiral staircase



Location: Norfolk, United Kingdom

Within the M25: No

Categories: Period Houses | Semi-Detached Houses | High End Traditional

### **Features:**

#### Interior

Restored large Georgian house 7 bedroom, (one being used as a games room) 3 full bathrooms, 1 half bathroom. Original cornices, ceiling roses, 3 story spiral staircase.

### Exterior

South west facing garden, Walled garden.