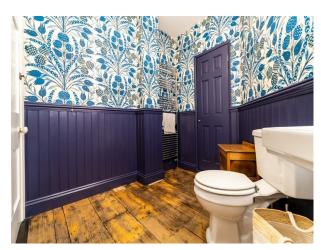

#### Interior

Restored large Georgian house 7 bedroom, (one being used as a games room) 3 full bathrooms, 1 half bathroom. Original cornices, ceiling roses, 3 story spiral staircase.