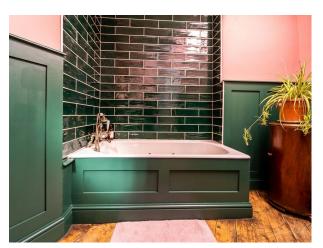

#### Interior

Restored large Georgian house 7 bedroom, (one being used as a games room) 3 full bathrooms, 1 half bathroom. Original cornices, ceiling roses, 3 story spiral staircase.