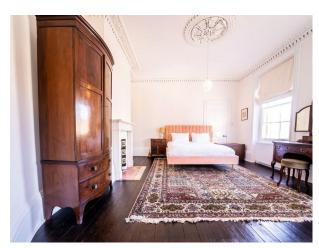

# **EA5637 Large Georgian Home For Filming**

Restored large Georgian house 7 bedroom with walled garden. Original cornices, ceiling roses, 3 story spiral staircase

# **Large Georgian Home For Filming**

Restored large Georgian house 7 bedroom with walled garden. Original cornices, ceiling roses, 3 story spiral staircase

Location: Norfolk, United Kingdom

Within the M25: No

#### Interior

Restored large Georgian house 7 bedroom, (one being used as a games room) 3 full bathrooms, 1 half bathroom. Original cornices, ceiling roses, 3 story spiral staircase.