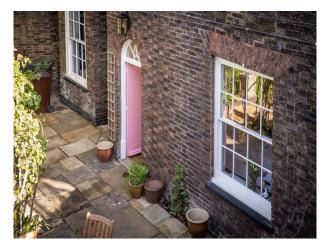

# **EA5637 Large Georgian Home For Filming**

Restored large Georgian house 7 bedroom with walled garden. Original cornices, ceiling roses, 3 story spiral staircase

# **Large Georgian Home For Filming**

Restored large Georgian house 7 bedroom with walled garden. Original cornices, ceiling roses, 3 story spiral staircase

Location: Norfolk, United Kingdom

Within the M25: No

### Exterior

South west facing garden, Walled garden.