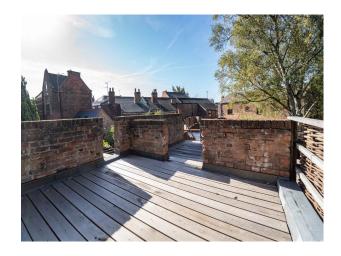

ing**

Restored large Georgian house 7 bedroom with walled garden. Original cornices, ceiling roses, 3 story spiral staircase

# **EA5637**

# **Large Georgian Home For Filming**

Restored large Georgian house 7 bedroom with walled garden. Original cornices, ceiling roses, 3 story spiral staircase



Location: Norfolk, United Kingdom

Within the M25: No

Categories: Period Houses | Semi-Detached Houses | High End Traditional

### **Features:**

#### Interior

Restored large Georgian house 7 bedroom, (one being used as a games room) 3 full bathrooms, 1 half bathroom. Original cornices, ceiling roses, 3 story spiral staircase.

### Exterior

South west facing garden, Walled garden.