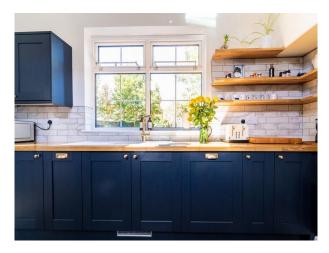

#### Interior

Restored large Georgian house 7 bedroom, (one being used as a games room) 3 full bathrooms, 1 half bathroom. Original cornices, ceiling roses, 3 story spiral staircase.