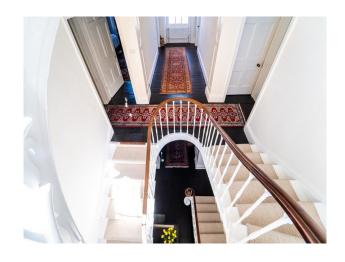

# **EA5637 Large Georgian Home For Filming**

Restored large Georgian house 7 bedroom with walled garden. Original cornices, ceiling roses, 3 story spiral staircase

# **Large Georgian Home For Filming**

Restored large Georgian house 7 bedroom with walled garden. Original cornices, ceiling roses, 3 story spiral staircase

Location: Norfolk, United Kingdom

Within the M25: No

#### Interior

Restored large Georgian house 7 bedroom, (one being used as a games room) 3 full bathrooms, 1 half bathroom. Original cornices, ceiling roses, 3 story spiral staircase.