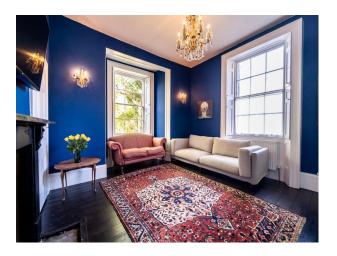

# **EA5637 Large Georgian Home For Filming**

Restored large Georgian house 7 bedroom with walled garden. Original cornices, ceiling roses, 3 story spiral staircase

# **Large Georgian Home For Filming**

Restored large Georgian house 7 bedroom with walled garden. Original cornices, ceiling roses, 3 story spiral staircase

Location: Norfolk, United Kingdom

Within the M25: No

#### Interior

Restored large Georgian house 7 bedroom, (one being used as a games room) 3 full bathrooms, 1 half bathroom. Original cornices, ceiling roses, 3 story spiral staircase.