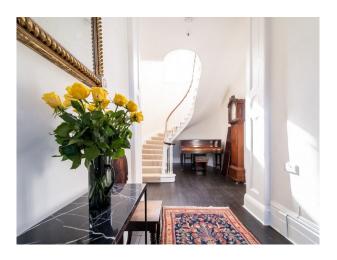

# **EA5637 Large Georgian Home For Filming**

Restored large Georgian house 7 bedroom with walled garden. Original cornices, ceiling roses, 3 story spiral staircase

# **Large Georgian Home For Filming**

Restored large Georgian house 7 bedroom with walled garden. Original cornices, ceiling roses, 3 story spiral staircase

Location: Norfolk, United Kingdom

Within the M25: No

#### Interior

Restored large Georgian house 7 bedroom, (one being used as a games room) 3 full bathrooms, 1 half bathroom. Original cornices, ceiling roses, 3 story spiral staircase.