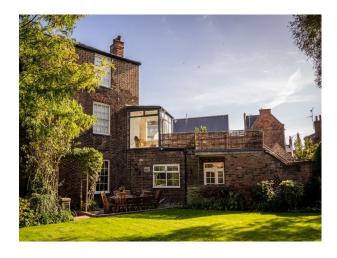

ome For Filming**

Restored large Georgian house 7 bedroom with walled garden. Original cornices, ceiling roses, 3 story spiral staircase

# **EA5637**

# **Large Georgian Home For Filming**

Restored large Georgian house 7 bedroom with walled garden. Original cornices, ceiling roses, 3 story spiral staircase



Location: Norfolk, United Kingdom

Within the M25: No

Categories: Period Houses | Semi-Detached Houses | High End Traditional

### **Features:**

#### Interior

Restored large Georgian house 7 bedroom, (one being used as a games room) 3 full bathrooms, 1 half bathroom. Original cornices, ceiling roses, 3 story spiral staircase.

### Exterior

South west facing garden, Walled garden.