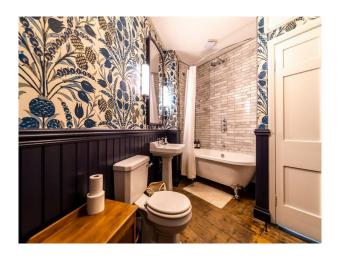

#### Interior

Restored large Georgian house 7 bedroom, (one being used as a games room) 3 full bathrooms, 1 half bathroom. Original cornices, ceiling roses, 3 story spiral staircase.