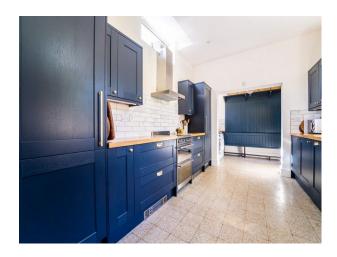

# **EA5637 Large Georgian Home For Filming**

Restored large Georgian house 7 bedroom with walled garden. Original cornices, ceiling roses, 3 story spiral staircase

# **Large Georgian Home For Filming**

Restored large Georgian house 7 bedroom with walled garden. Original cornices, ceiling roses, 3 story spiral staircase

Location: Norfolk, United Kingdom

Within the M25: No

#### Interior

Restored large Georgian house 7 bedroom, (one being used as a games room) 3 full bathrooms, 1 half bathroom. Original cornices, ceiling roses, 3 story spiral staircase.