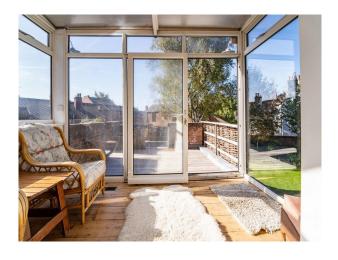

# **EA5637 Large Georgian Home For Filming**

Restored large Georgian house 7 bedroom with walled garden. Original cornices, ceiling roses, 3 story spiral staircase

# **Large Georgian Home For Filming**

Restored large Georgian house 7 bedroom with walled garden. Original cornices, ceiling roses, 3 story spiral staircase

Location: Norfolk, United Kingdom

Within the M25: No

#### Interior

Restored large Georgian house 7 bedroom, (one being used as a games room) 3 full bathrooms, 1 half bathroom. Original cornices, ceiling roses, 3 story spiral staircase.