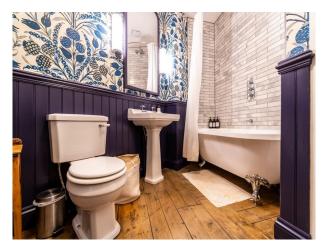

#### Interior

Restored large Georgian house 7 bedroom, (one being used as a games room) 3 full bathrooms, 1 half bathroom. Original cornices, ceiling roses, 3 story spiral staircase.