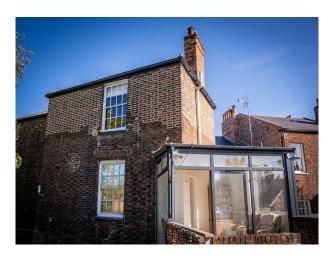

# **EA5637 Large Georgian Home For Filming**

Restored large Georgian house 7 bedroom with walled garden. Original cornices, ceiling roses, 3 story spiral staircase

# **Large Georgian Home For Filming**

Restored large Georgian house 7 bedroom with walled garden. Original cornices, ceiling roses, 3 story spiral staircase

Location: Norfolk, United Kingdom

Within the M25: No