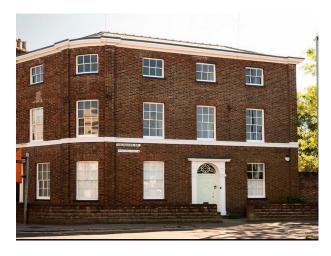

# **EA5637 Large Georgian Home For Filming**

Restored large Georgian house 7 bedroom with walled garden. Original cornices, ceiling roses, 3 story spiral staircase

# **Large Georgian Home For Filming**

Restored large Georgian house 7 bedroom with walled garden. Original cornices, ceiling roses, 3 story spiral staircase

Location: Norfolk, United Kingdom

Within the M25: No