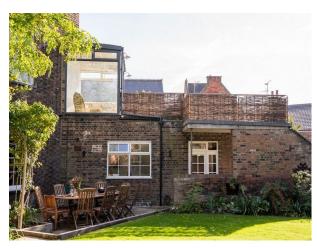

For Filming**

Restored large Georgian house 7 bedroom with walled garden. Original cornices, ceiling roses, 3 story spiral staircase

# **EA5637**

# **Large Georgian Home For Filming**

Restored large Georgian house 7 bedroom with walled garden. Original cornices, ceiling roses, 3 story spiral staircase



Location: Norfolk, United Kingdom

Within the M25: No

Categories: Period Houses | Semi-Detached Houses | High End Traditional

### **Features:**

#### Interior

Restored large Georgian house 7 bedroom, (one being used as a games room) 3 full bathrooms, 1 half bathroom. Original cornices, ceiling roses, 3 story spiral staircase.

### Exterior

South west facing garden, Walled garden.