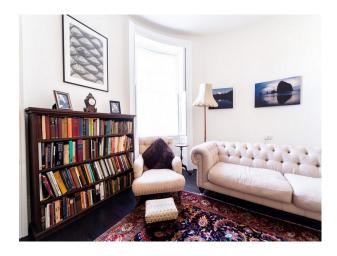

# **EA5637 Large Georgian Home For Filming**

Restored large Georgian house 7 bedroom with walled garden. Original cornices, ceiling roses, 3 story spiral staircase

# **Large Georgian Home For Filming**

Restored large Georgian house 7 bedroom with walled garden. Original cornices, ceiling roses, 3 story spiral staircase

Location: Norfolk, United Kingdom

Within the M25: No

#### Interior

Restored large Georgian house 7 bedroom, (one being used as a games room) 3 full bathrooms, 1 half bathroom. Original cornices, ceiling roses, 3 story spiral staircase.