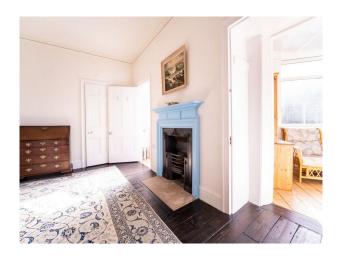

# **EA5637 Large Georgian Home For Filming**

Restored large Georgian house 7 bedroom with walled garden. Original cornices, ceiling roses, 3 story spiral staircase

# **Large Georgian Home For Filming**

Restored large Georgian house 7 bedroom with walled garden. Original cornices, ceiling roses, 3 story spiral staircase

Location: Norfolk, United Kingdom

Within the M25: No

#### Interior

Restored large Georgian house 7 bedroom, (one being used as a games room) 3 full bathrooms, 1 half bathroom. Original cornices, ceiling roses, 3 story spiral staircase.