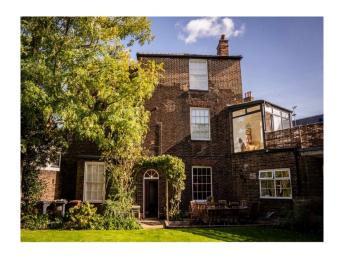

# **EA5637 Large Georgian Home For Filming**

Restored large Georgian house 7 bedroom with walled garden. Original cornices, ceiling roses, 3 story spiral staircase

# **Large Georgian Home For Filming**

Restored large Georgian house 7 bedroom with walled garden. Original cornices, ceiling roses, 3 story spiral staircase

Location: Norfolk, United Kingdom

Within the M25: No

### Exterior

South west facing garden, Walled garden.