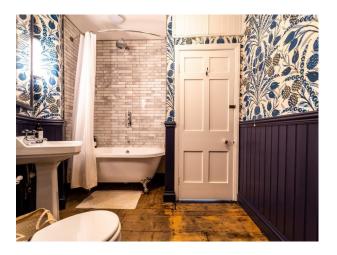

#### Interior

Restored large Georgian house 7 bedroom, (one being used as a games room) 3 full bathrooms, 1 half bathroom. Original cornices, ceiling roses, 3 story spiral staircase.