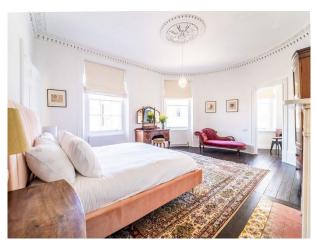

# **EA5637 Large Georgian Home For Filming**

Restored large Georgian house 7 bedroom with walled garden. Original cornices, ceiling roses, 3 story spiral staircase

# **Large Georgian Home For Filming**

Restored large Georgian house 7 bedroom with walled garden. Original cornices, ceiling roses, 3 story spiral staircase

Location: Norfolk, United Kingdom

Within the M25: No

#### Interior

Restored large Georgian house 7 bedroom, (one being used as a games room) 3 full bathrooms, 1 half bathroom. Original cornices, ceiling roses, 3 story spiral staircase.