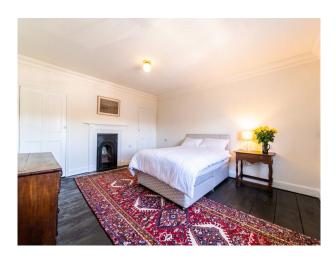

# **EA5637 Large Georgian Home For Filming**

Restored large Georgian house 7 bedroom with walled garden. Original cornices, ceiling roses, 3 story spiral staircase

# **Large Georgian Home For Filming**

Restored large Georgian house 7 bedroom with walled garden. Original cornices, ceiling roses, 3 story spiral staircase

Location: Norfolk, United Kingdom

Within the M25: No

#### Interior

Restored large Georgian house 7 bedroom, (one being used as a games room) 3 full bathrooms, 1 half bathroom. Original cornices, ceiling roses, 3 story spiral staircase.