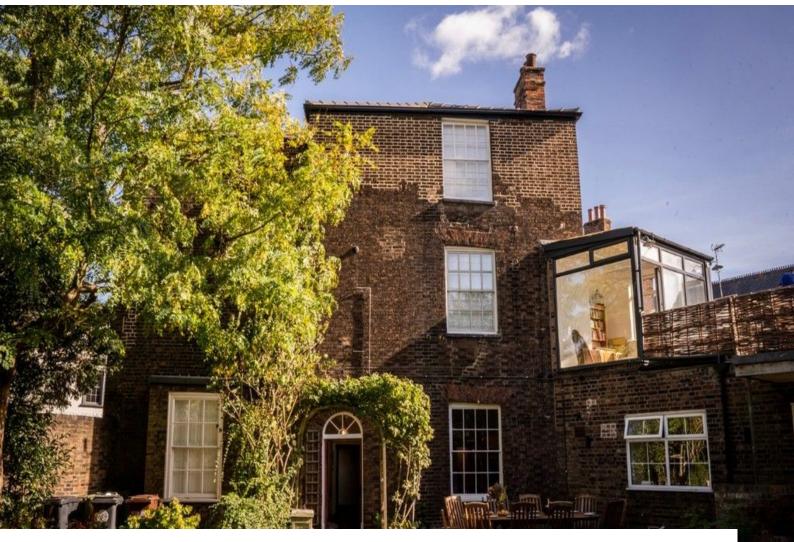

# **EA5637 Large Georgian Home For Filming**

Restored large Georgian house 7 bedroom with walled garden. Original cornices, ceiling roses, 3 story spiral staircase

# **Large Georgian Home For Filming**

Restored large Georgian house 7 bedroom with walled garden. Original cornices, ceiling roses, 3 story spiral staircase

Location: Norfolk, United Kingdom

Within the M25: No

#### Interior

Restored large Georgian house 7 bedroom, (one being used as a games room) 3 full bathrooms, 1 half bathroom. Original cornices, ceiling roses, 3 story spiral staircase.

### Exterior

South west facing garden, Walled garden.