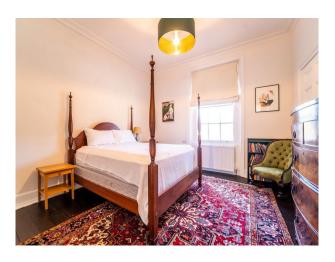

#### Interior

Restored large Georgian house 7 bedroom, (one being used as a games room) 3 full bathrooms, 1 half bathroom. Original cornices, ceiling roses, 3 story spiral staircase.