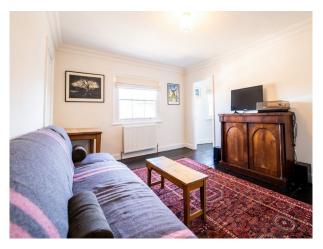

# **EA5637 Large Georgian Home For Filming**

Restored large Georgian house 7 bedroom with walled garden. Original cornices, ceiling roses, 3 story spiral staircase

# **Large Georgian Home For Filming**

Restored large Georgian house 7 bedroom with walled garden. Original cornices, ceiling roses, 3 story spiral staircase

Location: Norfolk, United Kingdom

Within the M25: No

#### Interior

Restored large Georgian house 7 bedroom, (one being used as a games room) 3 full bathrooms, 1 half bathroom. Original cornices, ceiling roses, 3 story spiral staircase.