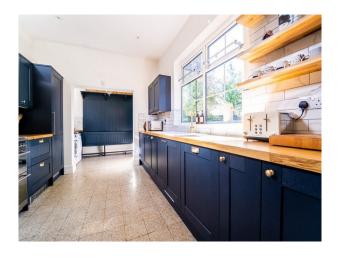

#### Interior

Restored large Georgian house 7 bedroom, (one being used as a games room) 3 full bathrooms, 1 half bathroom. Original cornices, ceiling roses, 3 story spiral staircase.