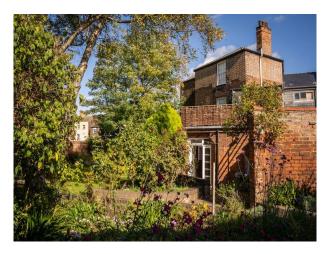

# **EA5637 Large Georgian Home For Filming**

Restored large Georgian house 7 bedroom with walled garden. Original cornices, ceiling roses, 3 story spiral staircase

# **Large Georgian Home For Filming**

Restored large Georgian house 7 bedroom with walled garden. Original cornices, ceiling roses, 3 story spiral staircase

Location: Norfolk, United Kingdom

Within the M25: No

### Exterior

South west facing garden, Walled garden.