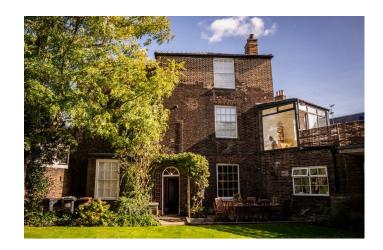

# **EA5637 Large Georgian Home For Filming**

Restored large Georgian house 7 bedroom with walled garden. Original cornices, ceiling roses, 3 story spiral staircase

# **Large Georgian Home For Filming**

Restored large Georgian house 7 bedroom with walled garden. Original cornices, ceiling roses, 3 story spiral staircase

Location: Norfolk, United Kingdom

Within the M25: No

### Exterior

South west facing garden, Walled garden.