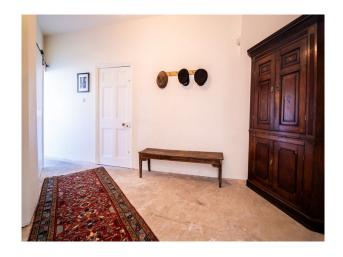

#### Interior

Restored large Georgian house 7 bedroom, (one being used as a games room) 3 full bathrooms, 1 half bathroom. Original cornices, ceiling roses, 3 story spiral staircase.