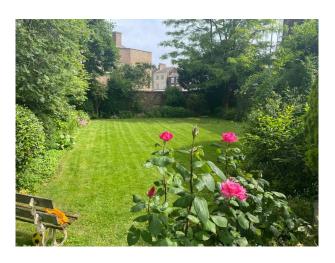

Restored large Georgian house 7 bedroom with walled garden. Original cornices, ceiling roses, 3 story spiral staircase

# **EA5637**

# **Large Georgian Home For Filming**

Restored large Georgian house 7 bedroom with walled garden. Original cornices, ceiling roses, 3 story spiral staircase



Location: Norfolk, United Kingdom

Within the M25: No

Categories: Period Houses | Semi-Detached Houses | High End Traditional

### **Features:**

#### Interior

Restored large Georgian house 7 bedroom, (one being used as a games room) 3 full bathrooms, 1 half bathroom. Original cornices, ceiling roses, 3 story spiral staircase.

### Exterior

South west facing garden, Walled garden.