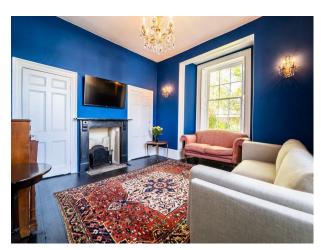

# **EA5637 Large Georgian Home For Filming**

Restored large Georgian house 7 bedroom with walled garden. Original cornices, ceiling roses, 3 story spiral staircase

# **Large Georgian Home For Filming**

Restored large Georgian house 7 bedroom with walled garden. Original cornices, ceiling roses, 3 story spiral staircase

Location: Norfolk, United Kingdom

Within the M25: No

#### Interior

Restored large Georgian house 7 bedroom, (one being used as a games room) 3 full bathrooms, 1 half bathroom. Original cornices, ceiling roses, 3 story spiral staircase.