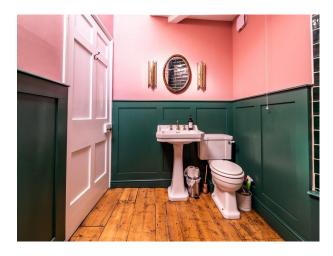

#### Interior

Restored large Georgian house 7 bedroom, (one being used as a games room) 3 full bathrooms, 1 half bathroom. Original cornices, ceiling roses, 3 story spiral staircase.