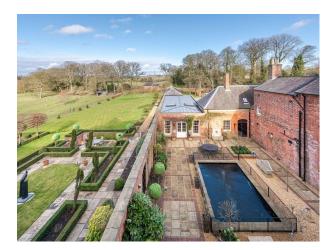

## EM5362 Large Georgian Home For Filming

Grade II listed Georgian Hall. It is a family home with 8 bedrooms in the hall. Set in around 30 acres of beautifully maintained formal gardens, parkland and woodland.

## Large Georgian Home For Filming

Grade II listed Georgian Hall. It is a family home with 8 bedrooms in the hall. Set in around 30 acres of beautifully maintained formal gardens, parkland and woodland.

### Interior

Stunning dining room, 8 bedrooms, 5 bathrooms, Cellar, Indoor swimming pool

#### Exterior

Formal gardens, Lake, Woodland