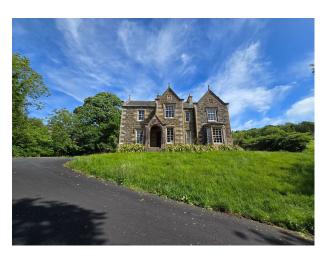

## **S6831** Large Georgian House In Extensive Grounds For Filming

The property occupies a large site extending to 2.3 acres. Has its own private driveway and ample parking for up to 20 vehicles.

# **Large Georgian House In Extensive Grounds For Filming**

The property occupies a large site extending to  $2.3\ acres.$  Has its own private driveway and ample parking for up to  $20\ vehicles.$ 

**Location:** Scotland, United Kingdom

#### Exterior

Large Georgian House (built 1847) in extensive grounds. The property occupies a prominent elevated site extending to 2.3 acres. Has its own private driveway and ample parking for up to 20 vehicles. This property was a local council office and will eventually be converted back to house.