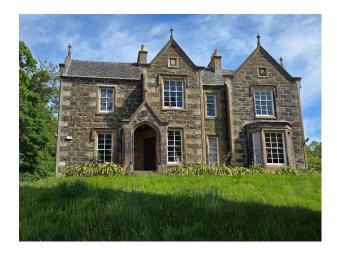

## **S6831** Large Georgian House In Extensive Grounds For Filming

The property occupies a large site extending to 2.3 acres. Has its own private driveway and ample parking for up to 20 vehicles.

# **Large Georgian House In Extensive Grounds For Filming**

The property occupies a large site extending to  $2.3\ acres.$  Has its own private driveway and ample parking for up to  $20\ vehicles.$ 

**Location:** Scotland, United Kingdom

#### Exterior

Large Georgian House (built 1847) in extensive grounds. The property occupies a prominent elevated site extending to 2.3 acres. Has its own private driveway and ample parking for up to 20 vehicles. This property was a local council office and will eventually be converted back to house.