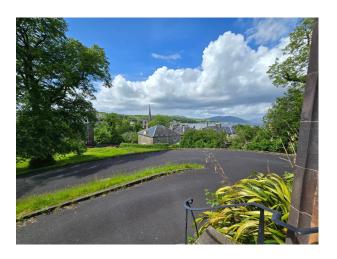

## **S6831** Large Georgian House In Extensive Grounds For Filming

The property occupies a large site extending to 2.3 acres. Has its own private driveway and ample parking for up to 20 vehicles.

# **Large Georgian House In Extensive Grounds For Filming**

The property occupies a large site extending to  $2.3\ acres.$  Has its own private driveway and ample parking for up to  $20\ vehicles.$ 

**Location:** Scotland, United Kingdom

#### Exterior

Large Georgian House (built 1847) in extensive grounds. The property occupies a prominent elevated site extending to 2.3 acres. Has its own private driveway and ample parking for up to 20 vehicles. This property was a local council office and will eventually be converted back to house.