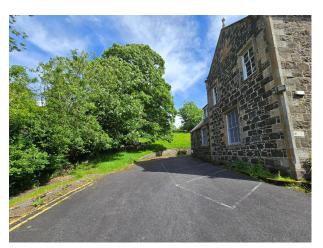

## **S6831** Large Georgian House In Extensive Grounds For Filming

The property occupies a large site extending to 2.3 acres. Has its own private driveway and ample parking for up to 20 vehicles.

# **Large Georgian House In Extensive Grounds For Filming**

The property occupies a large site extending to  $2.3\ acres.$  Has its own private driveway and ample parking for up to  $20\ vehicles.$ 

**Location:** Scotland, United Kingdom

#### Exterior

Large Georgian House (built 1847) in extensive grounds. The property occupies a prominent elevated site extending to 2.3 acres. Has its own private driveway and ample parking for up to 20 vehicles. This property was a local council office and will eventually be converted back to house.