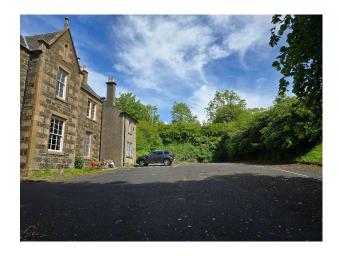

## **S6831** Large Georgian House In Extensive Grounds For Filming

The property occupies a large site extending to 2.3 acres. Has its own private driveway and ample parking for up to 20 vehicles.

# **Large Georgian House In Extensive Grounds For Filming**

The property occupies a large site extending to  $2.3\ acres.$  Has its own private driveway and ample parking for up to  $20\ vehicles.$ 

**Location:** Scotland, United Kingdom

#### Exterior

Large Georgian House (built 1847) in extensive grounds. The property occupies a prominent elevated site extending to 2.3 acres. Has its own private driveway and ample parking for up to 20 vehicles. This property was a local council office and will eventually be converted back to house.