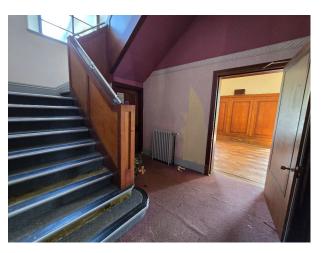

#### Exterior

Large Georgian House (built 1847) in extensive grounds. The property occupies a prominent elevated site extending to 2.3 acres. Has its own private driveway and ample parking for up to 20 vehicles. This property was a local council office and will eventually be converted back to house.