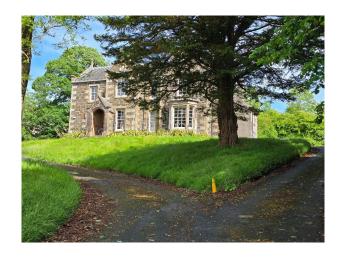

## **S6831** Large Georgian House In Extensive Grounds For Filming

The property occupies a large site extending to 2.3 acres. Has its own private driveway and ample parking for up to 20 vehicles.

# **Large Georgian House In Extensive Grounds For Filming**

The property occupies a large site extending to  $2.3\ acres.$  Has its own private driveway and ample parking for up to  $20\ vehicles.$ 

**Location:** Scotland, United Kingdom

#### Exterior

Large Georgian House (built 1847) in extensive grounds. The property occupies a prominent elevated site extending to 2.3 acres. Has its own private driveway and ample parking for up to 20 vehicles. This property was a local council office and will eventually be converted back to house.