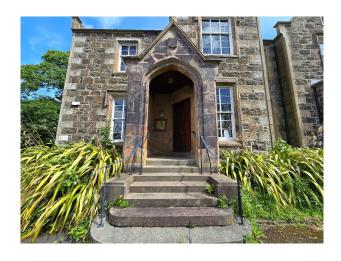

## **S6831** Large Georgian House In Extensive Grounds For Filming

The property occupies a large site extending to 2.3 acres. Has its own private driveway and ample parking for up to 20 vehicles.

# **Large Georgian House In Extensive Grounds For Filming**

The property occupies a large site extending to  $2.3\ acres.$  Has its own private driveway and ample parking for up to  $20\ vehicles.$ 

**Location:** Scotland, United Kingdom

#### Exterior

Large Georgian House (built 1847) in extensive grounds. The property occupies a prominent elevated site extending to 2.3 acres. Has its own private driveway and ample parking for up to 20 vehicles. This property was a local council office and will eventually be converted back to house.