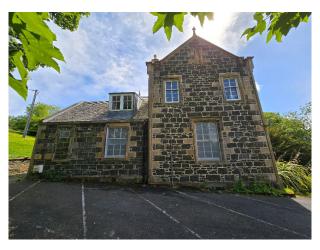

## **S6831** Large Georgian House In Extensive Grounds For Filming

The property occupies a large site extending to 2.3 acres. Has its own private driveway and ample parking for up to 20 vehicles.

# **Large Georgian House In Extensive Grounds For Filming**

The property occupies a large site extending to  $2.3\ acres.$  Has its own private driveway and ample parking for up to  $20\ vehicles.$ 

**Location:** Scotland, United Kingdom

#### Exterior

Large Georgian House (built 1847) in extensive grounds. The property occupies a prominent elevated site extending to 2.3 acres. Has its own private driveway and ample parking for up to 20 vehicles. This property was a local council office and will eventually be converted back to house.