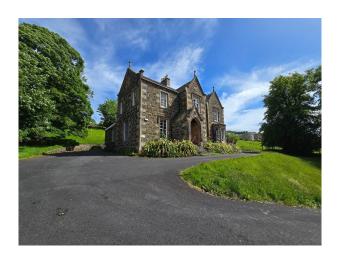

## **S6831** Large Georgian House In Extensive Grounds For Filming

The property occupies a large site extending to 2.3 acres. Has its own private driveway and ample parking for up to 20 vehicles.

# **Large Georgian House In Extensive Grounds For Filming**

The property occupies a large site extending to  $2.3\ acres.$  Has its own private driveway and ample parking for up to  $20\ vehicles.$ 

**Location:** Scotland, United Kingdom

#### Exterior

Large Georgian House (built 1847) in extensive grounds. The property occupies a prominent elevated site extending to 2.3 acres. Has its own private driveway and ample parking for up to 20 vehicles. This property was a local council office and will eventually be converted back to house.