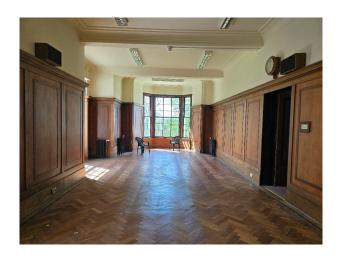

#### Exterior

Large Georgian House (built 1847) in extensive grounds. The property occupies a prominent elevated site extending to 2.3 acres. Has its own private driveway and ample parking for up to 20 vehicles. This property was a local council office and will eventually be converted back to house.