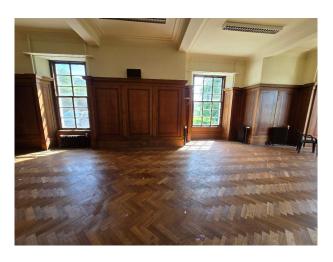

#### Exterior

Large Georgian House (built 1847) in extensive grounds. The property occupies a prominent elevated site extending to 2.3 acres. Has its own private driveway and ample parking for up to 20 vehicles. This property was a local council office and will eventually be converted back to house.