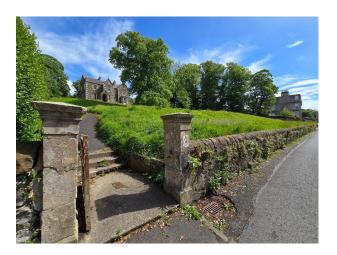

## **S6831** Large Georgian House In Extensive Grounds For Filming

The property occupies a large site extending to 2.3 acres. Has its own private driveway and ample parking for up to 20 vehicles.

# **Large Georgian House In Extensive Grounds For Filming**

The property occupies a large site extending to  $2.3\ acres.$  Has its own private driveway and ample parking for up to  $20\ vehicles.$ 

**Location:** Scotland, United Kingdom

#### Exterior

Large Georgian House (built 1847) in extensive grounds. The property occupies a prominent elevated site extending to 2.3 acres. Has its own private driveway and ample parking for up to 20 vehicles. This property was a local council office and will eventually be converted back to house.