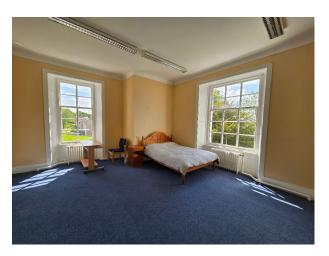

#### Exterior

Large Georgian House (built 1847) in extensive grounds. The property occupies a prominent elevated site extending to 2.3 acres. Has its own private driveway and ample parking for up to 20 vehicles. This property was a local council office and will eventually be converted back to house.