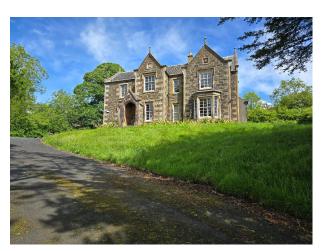

## **S6831** Large Georgian House In Extensive Grounds For Filming

The property occupies a large site extending to 2.3 acres. Has its own private driveway and ample parking for up to 20 vehicles.

# **Large Georgian House In Extensive Grounds For Filming**

The property occupies a large site extending to  $2.3\ acres.$  Has its own private driveway and ample parking for up to  $20\ vehicles.$ 

**Location:** Scotland, United Kingdom

#### Exterior

Large Georgian House (built 1847) in extensive grounds. The property occupies a prominent elevated site extending to 2.3 acres. Has its own private driveway and ample parking for up to 20 vehicles. This property was a local council office and will eventually be converted back to house.