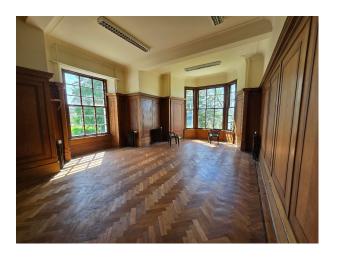

#### Exterior

Large Georgian House (built 1847) in extensive grounds. The property occupies a prominent elevated site extending to 2.3 acres. Has its own private driveway and ample parking for up to 20 vehicles. This property was a local council office and will eventually be converted back to house.