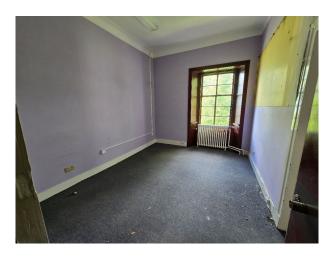

#### Exterior

Large Georgian House (built 1847) in extensive grounds. The property occupies a prominent elevated site extending to 2.3 acres. Has its own private driveway and ample parking for up to 20 vehicles. This property was a local council office and will eventually be converted back to house.