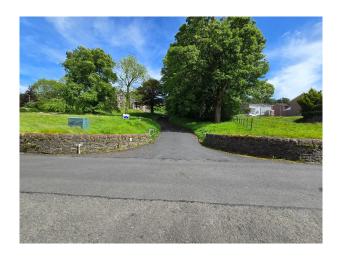

## **S6831** Large Georgian House In Extensive Grounds For Filming

The property occupies a large site extending to 2.3 acres. Has its own private driveway and ample parking for up to 20 vehicles.

# **Large Georgian House In Extensive Grounds For Filming**

The property occupies a large site extending to  $2.3\ acres.$  Has its own private driveway and ample parking for up to  $20\ vehicles.$ 

**Location:** Scotland, United Kingdom

#### Exterior

Large Georgian House (built 1847) in extensive grounds. The property occupies a prominent elevated site extending to 2.3 acres. Has its own private driveway and ample parking for up to 20 vehicles. This property was a local council office and will eventually be converted back to house.