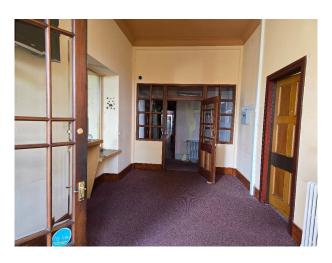

#### Exterior

Large Georgian House (built 1847) in extensive grounds. The property occupies a prominent elevated site extending to 2.3 acres. Has its own private driveway and ample parking for up to 20 vehicles. This property was a local council office and will eventually be converted back to house.