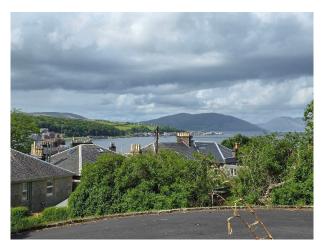

## **S6831** Large Georgian House In Extensive Grounds For Filming

The property occupies a large site extending to 2.3 acres. Has its own private driveway and ample parking for up to 20 vehicles.

# **Large Georgian House In Extensive Grounds For Filming**

The property occupies a large site extending to  $2.3\ acres.$  Has its own private driveway and ample parking for up to  $20\ vehicles.$ 

**Location:** Scotland, United Kingdom

#### Exterior

Large Georgian House (built 1847) in extensive grounds. The property occupies a prominent elevated site extending to 2.3 acres. Has its own private driveway and ample parking for up to 20 vehicles. This property was a local council office and will eventually be converted back to house.