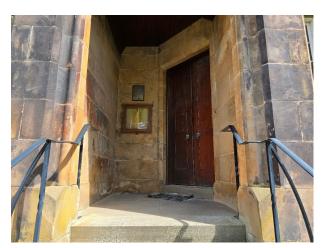

#### Exterior

Large Georgian House (built 1847) in extensive grounds. The property occupies a prominent elevated site extending to 2.3 acres. Has its own private driveway and ample parking for up to 20 vehicles. This property was a local council office and will eventually be converted back to house.