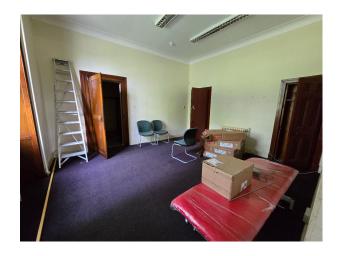

#### Exterior

Large Georgian House (built 1847) in extensive grounds. The property occupies a prominent elevated site extending to 2.3 acres. Has its own private driveway and ample parking for up to 20 vehicles. This property was a local council office and will eventually be converted back to house.