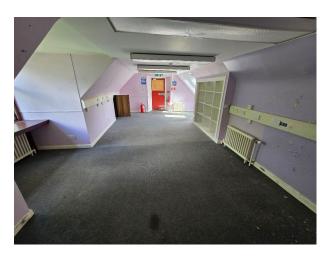

#### Exterior

Large Georgian House (built 1847) in extensive grounds. The property occupies a prominent elevated site extending to 2.3 acres. Has its own private driveway and ample parking for up to 20 vehicles. This property was a local council office and will eventually be converted back to house.