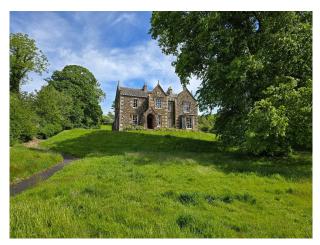

## **S6831** Large Georgian House In Extensive Grounds For Filming

The property occupies a large site extending to 2.3 acres. Has its own private driveway and ample parking for up to 20 vehicles.

# **Large Georgian House In Extensive Grounds For Filming**

The property occupies a large site extending to  $2.3\ acres.$  Has its own private driveway and ample parking for up to  $20\ vehicles.$ 

**Location:** Scotland, United Kingdom

#### Exterior

Large Georgian House (built 1847) in extensive grounds. The property occupies a prominent elevated site extending to 2.3 acres. Has its own private driveway and ample parking for up to 20 vehicles. This property was a local council office and will eventually be converted back to house.