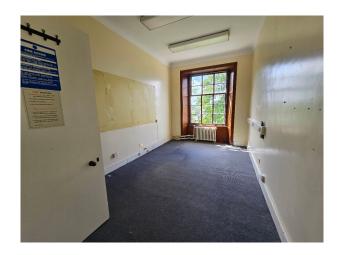

#### Exterior

Large Georgian House (built 1847) in extensive grounds. The property occupies a prominent elevated site extending to 2.3 acres. Has its own private driveway and ample parking for up to 20 vehicles. This property was a local council office and will eventually be converted back to house.