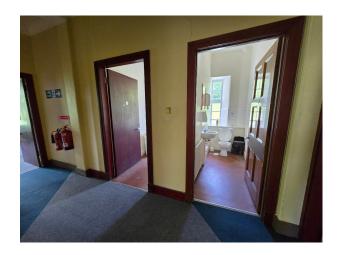

#### Exterior

Large Georgian House (built 1847) in extensive grounds. The property occupies a prominent elevated site extending to 2.3 acres. Has its own private driveway and ample parking for up to 20 vehicles. This property was a local council office and will eventually be converted back to house.