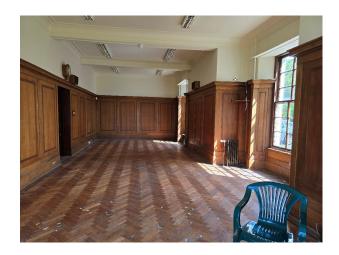

#### Exterior

Large Georgian House (built 1847) in extensive grounds. The property occupies a prominent elevated site extending to 2.3 acres. Has its own private driveway and ample parking for up to 20 vehicles. This property was a local council office and will eventually be converted back to house.