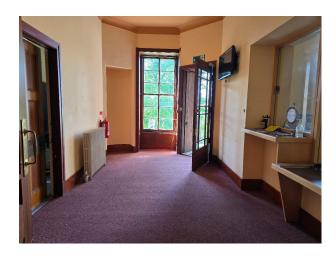

#### Exterior

Large Georgian House (built 1847) in extensive grounds. The property occupies a prominent elevated site extending to 2.3 acres. Has its own private driveway and ample parking for up to 20 vehicles. This property was a local council office and will eventually be converted back to house.