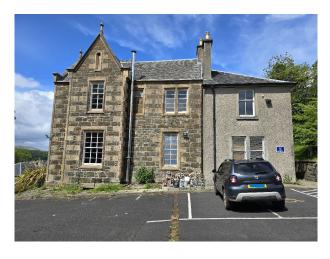

## **S6831** Large Georgian House In Extensive Grounds For Filming

The property occupies a large site extending to 2.3 acres. Has its own private driveway and ample parking for up to 20 vehicles.

# **Large Georgian House In Extensive Grounds For Filming**

The property occupies a large site extending to  $2.3\ acres.$  Has its own private driveway and ample parking for up to  $20\ vehicles.$ 

**Location:** Scotland, United Kingdom

#### Exterior

Large Georgian House (built 1847) in extensive grounds. The property occupies a prominent elevated site extending to 2.3 acres. Has its own private driveway and ample parking for up to 20 vehicles. This property was a local council office and will eventually be converted back to house.