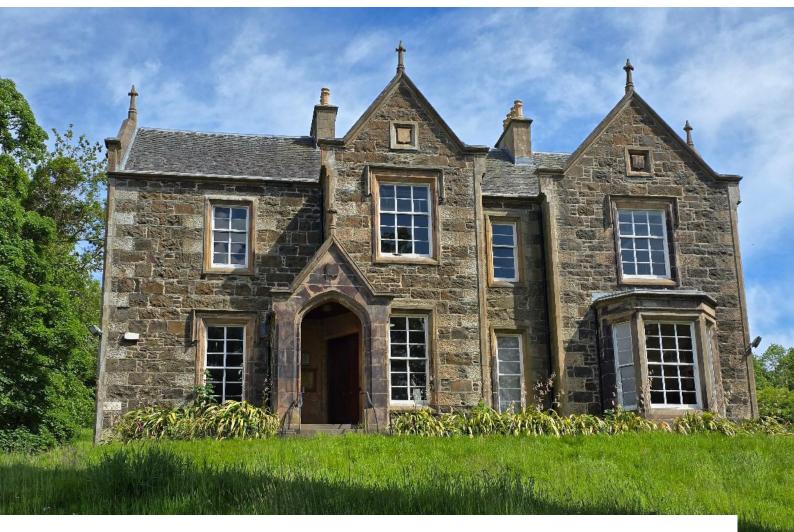

## **S6831** Large Georgian House In Extensive Grounds For Filming

The property occupies a large site extending to 2.3 acres. Has its own private driveway and ample parking for up to 20 vehicles.

# **Large Georgian House In Extensive Grounds For Filming**

The property occupies a large site extending to  $2.3\ acres.$  Has its own private driveway and ample parking for up to  $20\ vehicles.$ 

**Location:** Scotland, United Kingdom

#### Exterior

Large Georgian House (built 1847) in extensive grounds. The property occupies a prominent elevated site extending to 2.3 acres. Has its own private driveway and ample parking for up to 20 vehicles. This property was a local council office and will eventually be converted back to house.