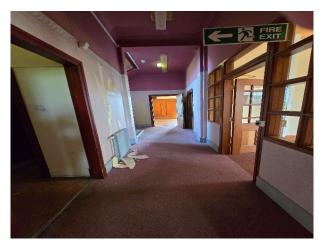

#### Exterior

Large Georgian House (built 1847) in extensive grounds. The property occupies a prominent elevated site extending to 2.3 acres. Has its own private driveway and ample parking for up to 20 vehicles. This property was a local council office and will eventually be converted back to house.