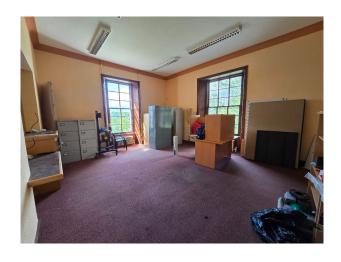

#### Exterior

Large Georgian House (built 1847) in extensive grounds. The property occupies a prominent elevated site extending to 2.3 acres. Has its own private driveway and ample parking for up to 20 vehicles. This property was a local council office and will eventually be converted back to house.