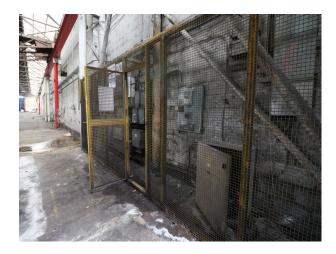

#### Interior

40,000 sqft industrial unit comprising one large space with corridor and fire doors to the exterior. Remnants of former industrial past including a crane systems drivers cab (ceiling height)
Ceiling height of the unit approx 40 feet with lighting and roof supports approx 8-10ft below the apex.