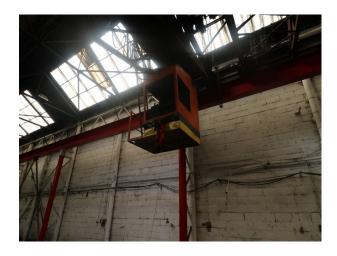

#### Interior

40,000 sqft industrial unit comprising one large space with corridor and fire doors to the exterior. Remnants of former industrial past including a crane systems drivers cab (ceiling height)
Ceiling height of the unit approx 40 feet with lighting and roof supports approx 8-10ft below the apex.