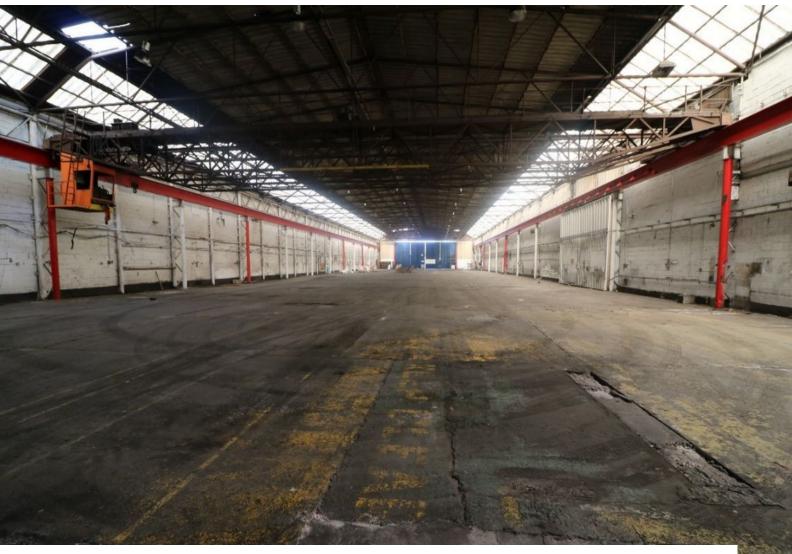

#### Interior

40,000 sqft industrial unit comprising one large space with corridor and fire doors to the exterior. Remnants of former industrial past including a crane systems drivers cab (ceiling height)
Ceiling height of the unit approx 40 feet with lighting and roof supports approx 8-10ft below the apex.

### Exterior

Large parking area hosting trucks, buses, and transportation containers stacked 3 high