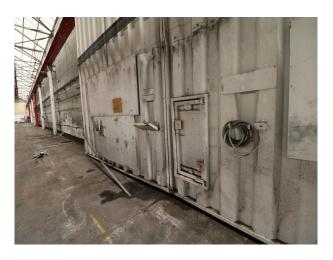

### Exterior

Large parking area hosting trucks, buses, and transportation containers stacked 3 high