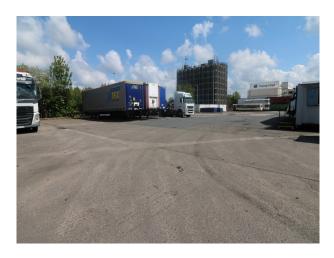

### Exterior

Large parking area hosting trucks, buses, and transportation containers stacked 3 high