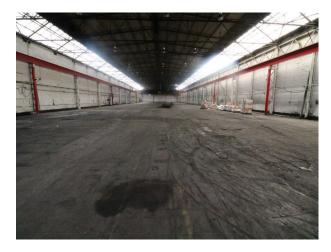

#### Interior

40,000 sqft industrial unit comprising one large space with corridor and fire doors to the exterior. Remnants of former industrial past including a crane systems drivers cab (ceiling height)
Ceiling height of the unit approx 40 feet with lighting and roof supports approx 8-10ft below the apex.

### Exterior

Large parking area hosting trucks, buses, and transportation containers stacked 3 high