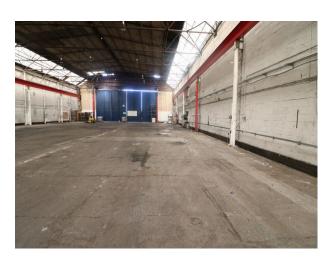

#### Interior

40,000 sqft industrial unit comprising one large space with corridor and fire doors to the exterior. Remnants of former industrial past including a crane systems drivers cab (ceiling height)
Ceiling height of the unit approx 40 feet with lighting and roof supports approx 8-10ft below the apex.