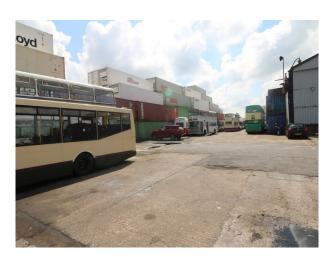

### Exterior

Large parking area hosting trucks, buses, and transportation containers stacked 3 high