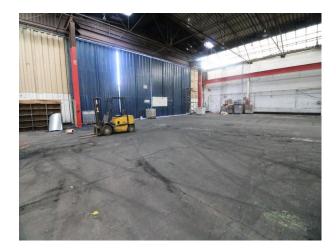

#### Interior

40,000 sqft industrial unit comprising one large space with corridor and fire doors to the exterior. Remnants of former industrial past including a crane systems drivers cab (ceiling height)
Ceiling height of the unit approx 40 feet with lighting and roof supports approx 8-10ft below the apex.