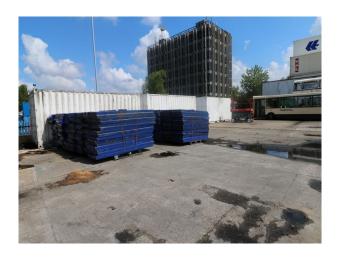

### Exterior

Large parking area hosting trucks, buses, and transportation containers stacked 3 high