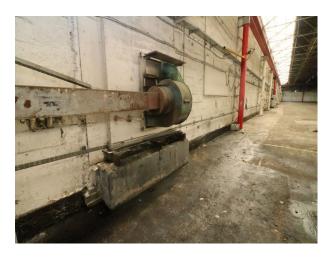

#### Interior

40,000 sqft industrial unit comprising one large space with corridor and fire doors to the exterior. Remnants of former industrial past including a crane systems drivers cab (ceiling height)
Ceiling height of the unit approx 40 feet with lighting and roof supports approx 8-10ft below the apex.