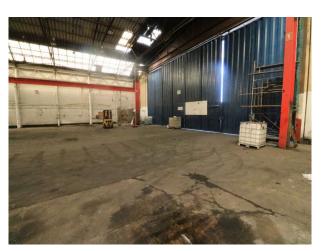

#### Interior

40,000 sqft industrial unit comprising one large space with corridor and fire doors to the exterior. Remnants of former industrial past including a crane systems drivers cab (ceiling height)
Ceiling height of the unit approx 40 feet with lighting and roof supports approx 8-10ft below the apex.