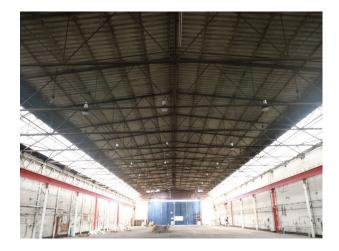

#### Interior

40,000 sqft industrial unit comprising one large space with corridor and fire doors to the exterior. Remnants of former industrial past including a crane systems drivers cab (ceiling height)
Ceiling height of the unit approx 40 feet with lighting and roof supports approx 8-10ft below the apex.