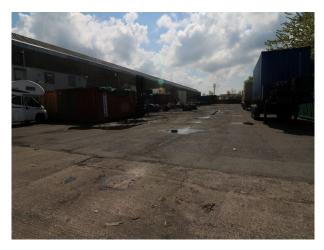

### Exterior

Large parking area hosting trucks, buses, and transportation containers stacked 3 high