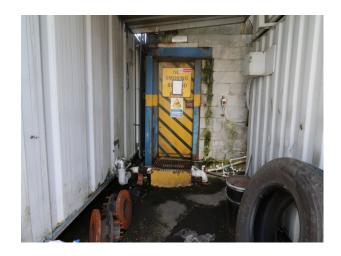

#### Interior

40,000 sqft industrial unit comprising one large space with corridor and fire doors to the exterior. Remnants of former industrial past including a crane systems drivers cab (ceiling height)
Ceiling height of the unit approx 40 feet with lighting and roof supports approx 8-10ft below the apex.