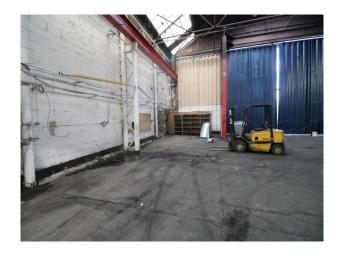

#### Interior

40,000 sqft industrial unit comprising one large space with corridor and fire doors to the exterior. Remnants of former industrial past including a crane systems drivers cab (ceiling height)
Ceiling height of the unit approx 40 feet with lighting and roof supports approx 8-10ft below the apex.