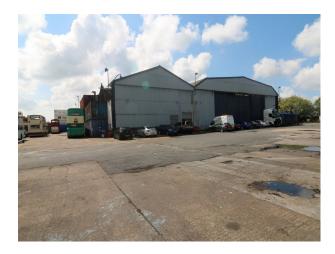

### Exterior

Large parking area hosting trucks, buses, and transportation containers stacked 3 high