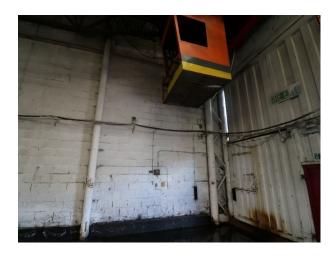

#### Interior

40,000 sqft industrial unit comprising one large space with corridor and fire doors to the exterior. Remnants of former industrial past including a crane systems drivers cab (ceiling height)
Ceiling height of the unit approx 40 feet with lighting and roof supports approx 8-10ft below the apex.