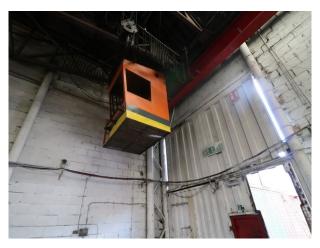

#### Interior

40,000 sqft industrial unit comprising one large space with corridor and fire doors to the exterior. Remnants of former industrial past including a crane systems drivers cab (ceiling height)
Ceiling height of the unit approx 40 feet with lighting and roof supports approx 8-10ft below the apex.