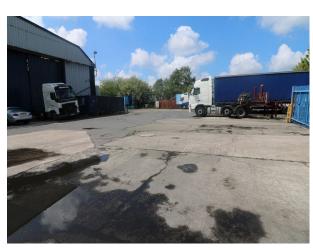

### Exterior

Large parking area hosting trucks, buses, and transportation containers stacked 3 high