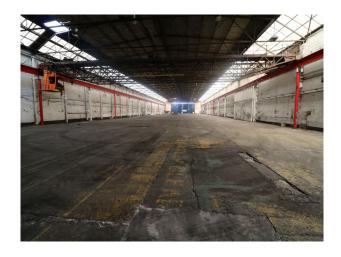

#### Interior

40,000 sqft industrial unit comprising one large space with corridor and fire doors to the exterior. Remnants of former industrial past including a crane systems drivers cab (ceiling height)
Ceiling height of the unit approx 40 feet with lighting and roof supports approx 8-10ft below the apex.