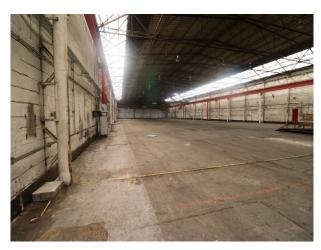

#### Interior

40,000 sqft industrial unit comprising one large space with corridor and fire doors to the exterior. Remnants of former industrial past including a crane systems drivers cab (ceiling height)
Ceiling height of the unit approx 40 feet with lighting and roof supports approx 8-10ft below the apex.