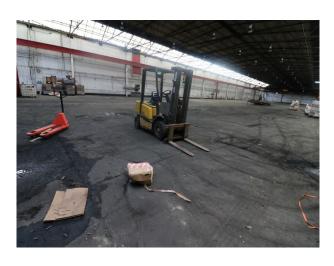

#### Interior

40,000 sqft industrial unit comprising one large space with corridor and fire doors to the exterior. Remnants of former industrial past including a crane systems drivers cab (ceiling height)
Ceiling height of the unit approx 40 feet with lighting and roof supports approx 8-10ft below the apex.