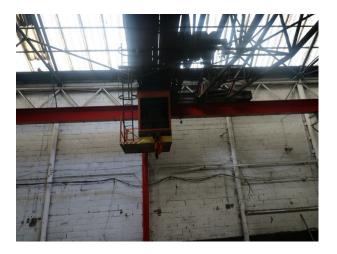

#### Interior

40,000 sqft industrial unit comprising one large space with corridor and fire doors to the exterior. Remnants of former industrial past including a crane systems drivers cab (ceiling height)
Ceiling height of the unit approx 40 feet with lighting and roof supports approx 8-10ft below the apex.