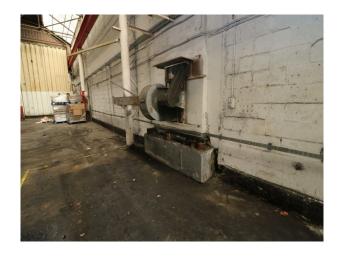

#### Interior

40,000 sqft industrial unit comprising one large space with corridor and fire doors to the exterior. Remnants of former industrial past including a crane systems drivers cab (ceiling height)
Ceiling height of the unit approx 40 feet with lighting and roof supports approx 8-10ft below the apex.