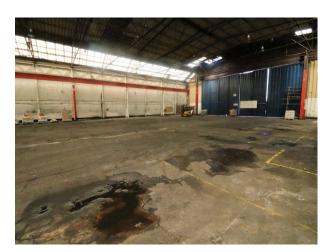

#### Interior

40,000 sqft industrial unit comprising one large space with corridor and fire doors to the exterior. Remnants of former industrial past including a crane systems drivers cab (ceiling height)
Ceiling height of the unit approx 40 feet with lighting and roof supports approx 8-10ft below the apex.