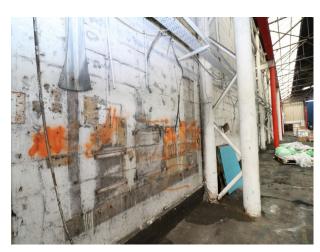

### Exterior

Large parking area hosting trucks, buses, and transportation containers stacked 3 high