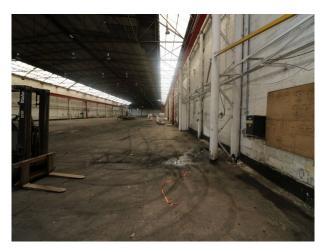

#### Interior

40,000 sqft industrial unit comprising one large space with corridor and fire doors to the exterior. Remnants of former industrial past including a crane systems drivers cab (ceiling height)
Ceiling height of the unit approx 40 feet with lighting and roof supports approx 8-10ft below the apex.