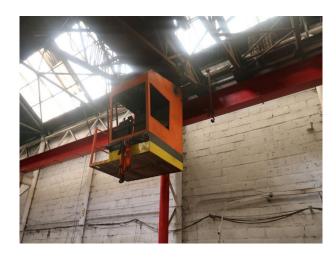

#### Interior

40,000 sqft industrial unit comprising one large space with corridor and fire doors to the exterior. Remnants of former industrial past including a crane systems drivers cab (ceiling height)
Ceiling height of the unit approx 40 feet with lighting and roof supports approx 8-10ft below the apex.