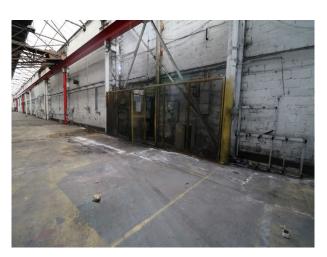

#### Interior

40,000 sqft industrial unit comprising one large space with corridor and fire doors to the exterior. Remnants of former industrial past including a crane systems drivers cab (ceiling height)
Ceiling height of the unit approx 40 feet with lighting and roof supports approx 8-10ft below the apex.