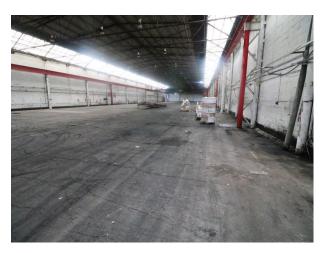

#### Interior

40,000 sqft industrial unit comprising one large space with corridor and fire doors to the exterior. Remnants of former industrial past including a crane systems drivers cab (ceiling height)
Ceiling height of the unit approx 40 feet with lighting and roof supports approx 8-10ft below the apex.