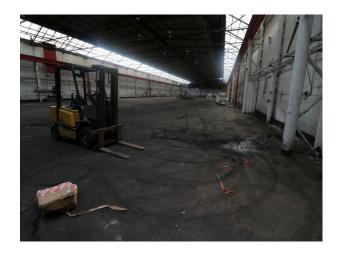

#### Interior

40,000 sqft industrial unit comprising one large space with corridor and fire doors to the exterior. Remnants of former industrial past including a crane systems drivers cab (ceiling height)
Ceiling height of the unit approx 40 feet with lighting and roof supports approx 8-10ft below the apex.