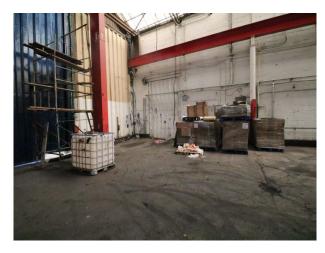

#### Interior

40,000 sqft industrial unit comprising one large space with corridor and fire doors to the exterior. Remnants of former industrial past including a crane systems drivers cab (ceiling height)
Ceiling height of the unit approx 40 feet with lighting and roof supports approx 8-10ft below the apex.