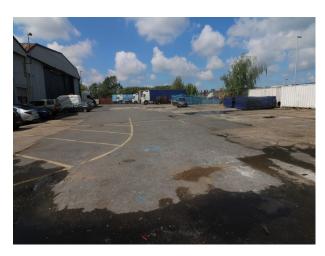

### Exterior

Large parking area hosting trucks, buses, and transportation containers stacked 3 high