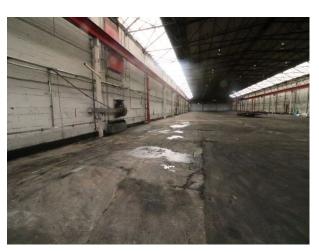

#### Interior

40,000 sqft industrial unit comprising one large space with corridor and fire doors to the exterior. Remnants of former industrial past including a crane systems drivers cab (ceiling height)
Ceiling height of the unit approx 40 feet with lighting and roof supports approx 8-10ft below the apex.

### Exterior

Large parking area hosting trucks, buses, and transportation containers stacked 3 high