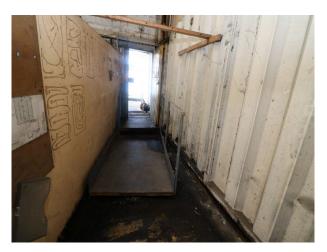

#### Interior

40,000 sqft industrial unit comprising one large space with corridor and fire doors to the exterior. Remnants of former industrial past including a crane systems drivers cab (ceiling height)
Ceiling height of the unit approx 40 feet with lighting and roof supports approx 8-10ft below the apex.