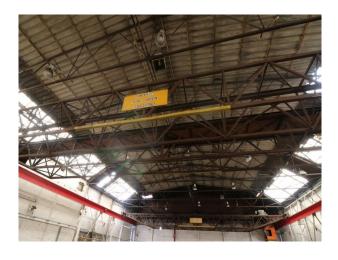

#### Interior

40,000 sqft industrial unit comprising one large space with corridor and fire doors to the exterior. Remnants of former industrial past including a crane systems drivers cab (ceiling height)
Ceiling height of the unit approx 40 feet with lighting and roof supports approx 8-10ft below the apex.