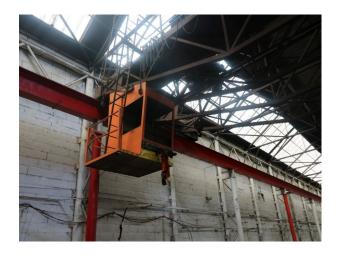

#### Interior

40,000 sqft industrial unit comprising one large space with corridor and fire doors to the exterior. Remnants of former industrial past including a crane systems drivers cab (ceiling height)
Ceiling height of the unit approx 40 feet with lighting and roof supports approx 8-10ft below the apex.