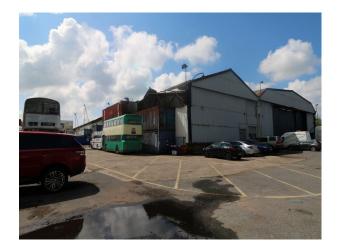

### Exterior

Large parking area hosting trucks, buses, and transportation containers stacked 3 high