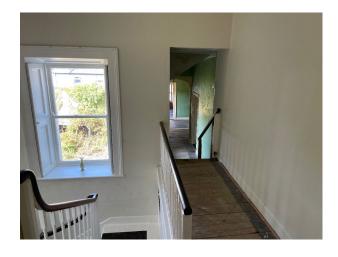

### Interior

The ground floor of the house has been refurbished with several reception rooms and a panelled games/snooker room. There are 3 courtyards, stables, a loft function room and a barn converted to a rustic bar.