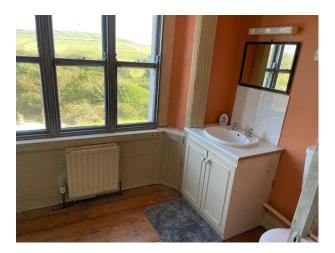

### Interior

The ground floor of the house has been refurbished with several reception rooms and a panelled games/snooker room. There are 3 courtyards, stables, a loft function room and a barn converted to a rustic bar.