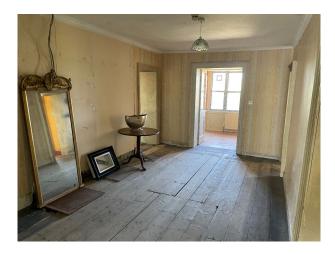

### Interior

The ground floor of the house has been refurbished with several reception rooms and a panelled games/snooker room. There are 3 courtyards, stables, a loft function room and a barn converted to a rustic bar.