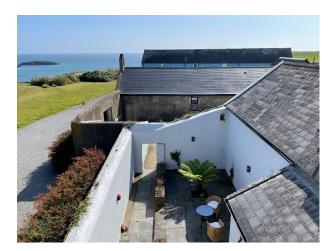

### Interior

The ground floor of the house has been refurbished with several reception rooms and a panelled games/snooker room. There are 3 courtyards, stables, a loft function room and a barn converted to a rustic bar.

#### Exterior

main house in 10 acres of lawns woodland and a lower field next to a sea wall all with spectacular views.