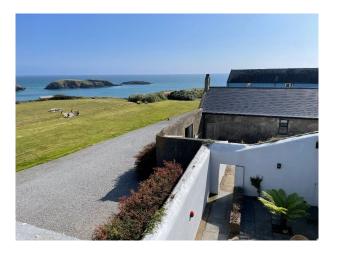

#### Exterior

main house in 10 acres of lawns woodland and a lower field next to a sea wall all with spectacular views.