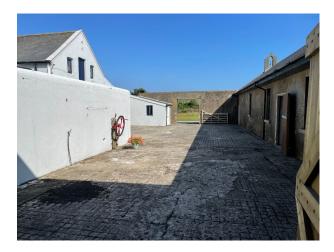

### Interior

The ground floor of the house has been refurbished with several reception rooms and a panelled games/snooker room. There are 3 courtyards, stables, a loft function room and a barn converted to a rustic bar.