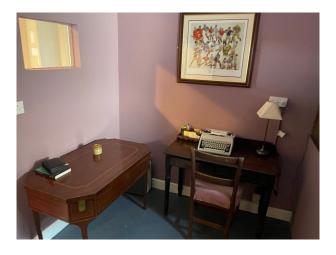

### Interior

The ground floor of the house has been refurbished with several reception rooms and a panelled games/snooker room. There are 3 courtyards, stables, a loft function room and a barn converted to a rustic bar.