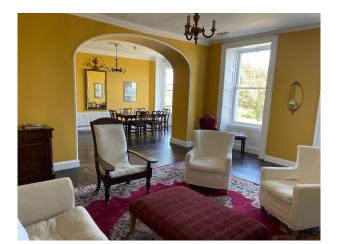

### Interior

The ground floor of the house has been refurbished with several reception rooms and a panelled games/snooker room. There are 3 courtyards, stables, a loft function room and a barn converted to a rustic bar.