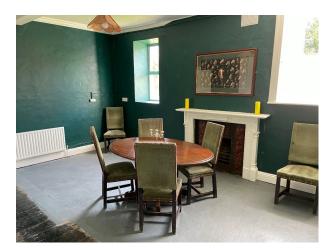

### Interior

The ground floor of the house has been refurbished with several reception rooms and a panelled games/snooker room. There are 3 courtyards, stables, a loft function room and a barn converted to a rustic bar.