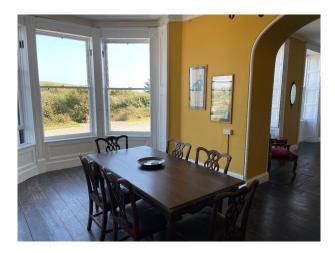

### Interior

The ground floor of the house has been refurbished with several reception rooms and a panelled games/snooker room. There are 3 courtyards, stables, a loft function room and a barn converted to a rustic bar.