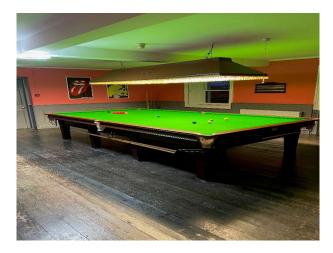

### Interior

The ground floor of the house has been refurbished with several reception rooms and a panelled games/snooker room. There are 3 courtyards, stables, a loft function room and a barn converted to a rustic bar.