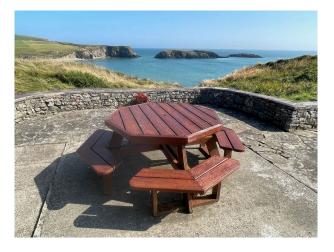

#### Exterior

main house in 10 acres of lawns woodland and a lower field next to a sea wall all with spectacular views.