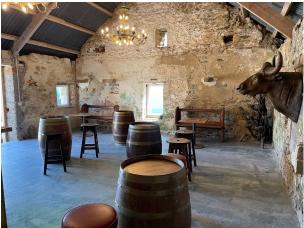

### Interior

The ground floor of the house has been refurbished with several reception rooms and a panelled games/snooker room. There are 3 courtyards, stables, a loft function room and a barn converted to a rustic bar.