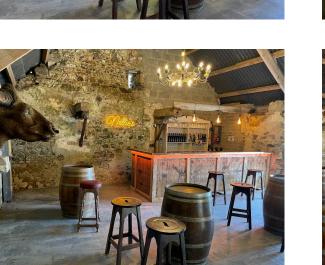

### Interior

The ground floor of the house has been refurbished with several reception rooms and a panelled games/snooker room. There are 3 courtyards, stables, a loft function room and a barn converted to a rustic bar.