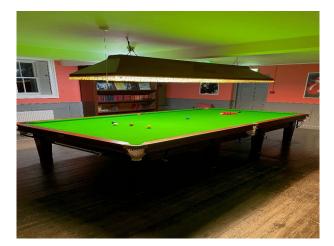

### Interior

The ground floor of the house has been refurbished with several reception rooms and a panelled games/snooker room. There are 3 courtyards, stables, a loft function room and a barn converted to a rustic bar.