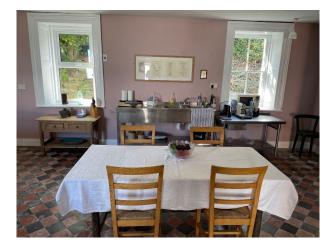

### Interior

The ground floor of the house has been refurbished with several reception rooms and a panelled games/snooker room. There are 3 courtyards, stables, a loft function room and a barn converted to a rustic bar.