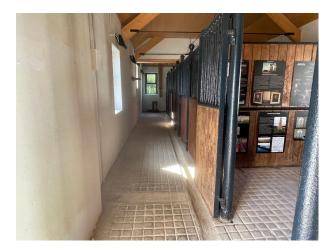

### Interior

The ground floor of the house has been refurbished with several reception rooms and a panelled games/snooker room. There are 3 courtyards, stables, a loft function room and a barn converted to a rustic bar.