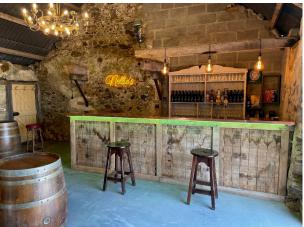

### Interior

The ground floor of the house has been refurbished with several reception rooms and a panelled games/snooker room. There are 3 courtyards, stables, a loft function room and a barn converted to a rustic bar.