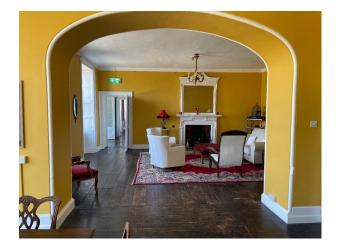

### Interior

The ground floor of the house has been refurbished with several reception rooms and a panelled games/snooker room. There are 3 courtyards, stables, a loft function room and a barn converted to a rustic bar.