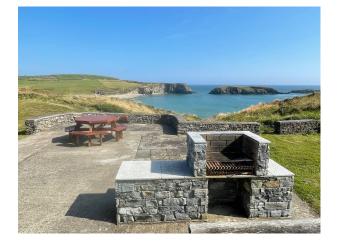

#### Exterior

main house in 10 acres of lawns woodland and a lower field next to a sea wall all with spectacular views.