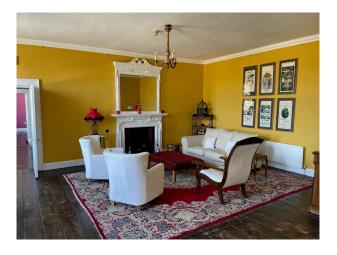

### Interior

The ground floor of the house has been refurbished with several reception rooms and a panelled games/snooker room. There are 3 courtyards, stables, a loft function room and a barn converted to a rustic bar.