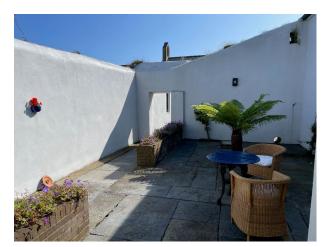

### Interior

The ground floor of the house has been refurbished with several reception rooms and a panelled games/snooker room. There are 3 courtyards, stables, a loft function room and a barn converted to a rustic bar.