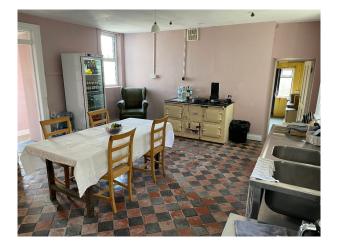

### Interior

The ground floor of the house has been refurbished with several reception rooms and a panelled games/snooker room. There are 3 courtyards, stables, a loft function room and a barn converted to a rustic bar.