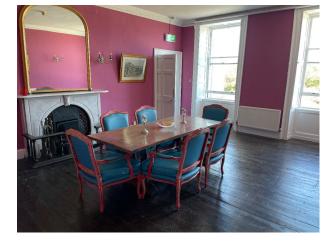

### Interior

The ground floor of the house has been refurbished with several reception rooms and a panelled games/snooker room. There are 3 courtyards, stables, a loft function room and a barn converted to a rustic bar.