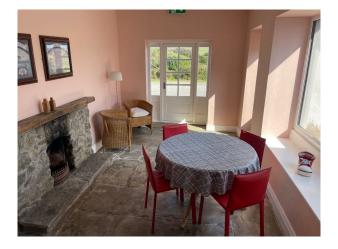

### Interior

The ground floor of the house has been refurbished with several reception rooms and a panelled games/snooker room. There are 3 courtyards, stables, a loft function room and a barn converted to a rustic bar.