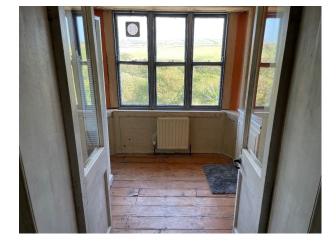

### Interior

The ground floor of the house has been refurbished with several reception rooms and a panelled games/snooker room. There are 3 courtyards, stables, a loft function room and a barn converted to a rustic bar.