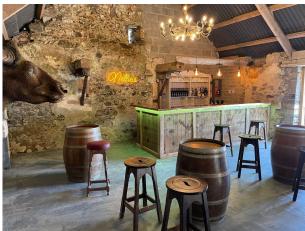

### Interior

The ground floor of the house has been refurbished with several reception rooms and a panelled games/snooker room. There are 3 courtyards, stables, a loft function room and a barn converted to a rustic bar.