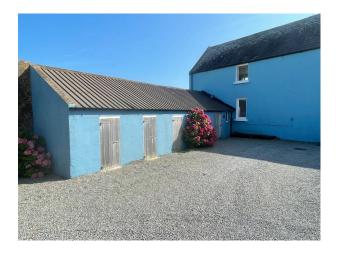

### Interior

The ground floor of the house has been refurbished with several reception rooms and a panelled games/snooker room. There are 3 courtyards, stables, a loft function room and a barn converted to a rustic bar.