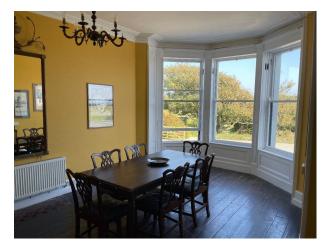

### Interior

The ground floor of the house has been refurbished with several reception rooms and a panelled games/snooker room. There are 3 courtyards, stables, a loft function room and a barn converted to a rustic bar.