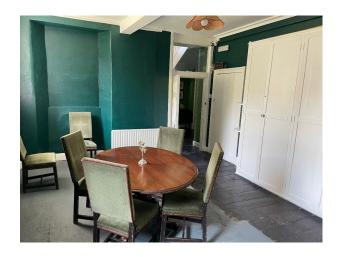

### Interior

The ground floor of the house has been refurbished with several reception rooms and a panelled games/snooker room. There are 3 courtyards, stables, a loft function room and a barn converted to a rustic bar.