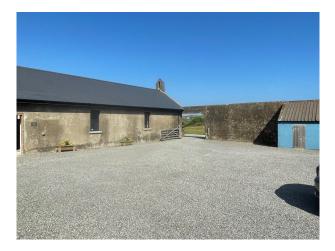

### Interior

The ground floor of the house has been refurbished with several reception rooms and a panelled games/snooker room. There are 3 courtyards, stables, a loft function room and a barn converted to a rustic bar.