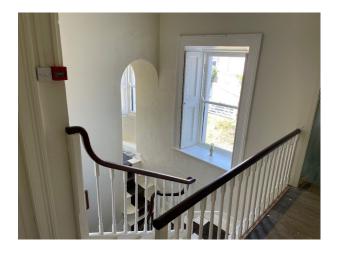

### Interior

The ground floor of the house has been refurbished with several reception rooms and a panelled games/snooker room. There are 3 courtyards, stables, a loft function room and a barn converted to a rustic bar.