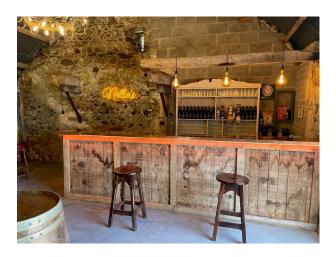

### Interior

The ground floor of the house has been refurbished with several reception rooms and a panelled games/snooker room. There are 3 courtyards, stables, a loft function room and a barn converted to a rustic bar.