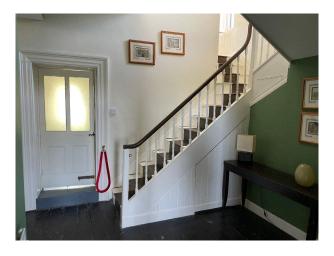

### Interior

The ground floor of the house has been refurbished with several reception rooms and a panelled games/snooker room. There are 3 courtyards, stables, a loft function room and a barn converted to a rustic bar.