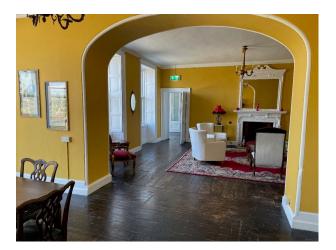

### Interior

The ground floor of the house has been refurbished with several reception rooms and a panelled games/snooker room. There are 3 courtyards, stables, a loft function room and a barn converted to a rustic bar.