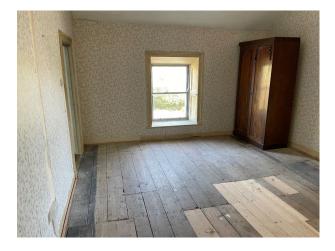

### Interior

The ground floor of the house has been refurbished with several reception rooms and a panelled games/snooker room. There are 3 courtyards, stables, a loft function room and a barn converted to a rustic bar.