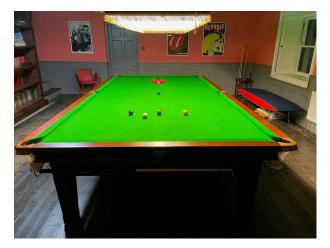

### Interior

The ground floor of the house has been refurbished with several reception rooms and a panelled games/snooker room. There are 3 courtyards, stables, a loft function room and a barn converted to a rustic bar.