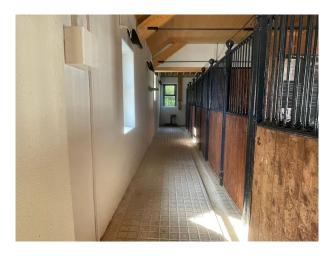

### Interior

The ground floor of the house has been refurbished with several reception rooms and a panelled games/snooker room. There are 3 courtyards, stables, a loft function room and a barn converted to a rustic bar.