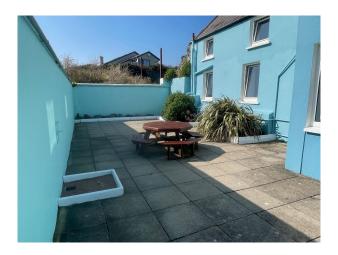

### Interior

The ground floor of the house has been refurbished with several reception rooms and a panelled games/snooker room. There are 3 courtyards, stables, a loft function room and a barn converted to a rustic bar.