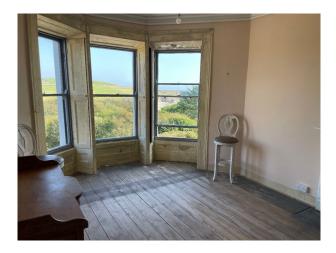

### Interior

The ground floor of the house has been refurbished with several reception rooms and a panelled games/snooker room. There are 3 courtyards, stables, a loft function room and a barn converted to a rustic bar.