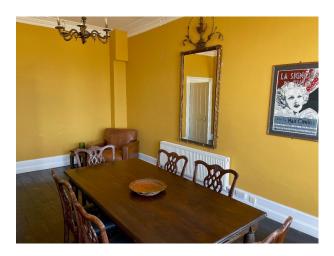

### Interior

The ground floor of the house has been refurbished with several reception rooms and a panelled games/snooker room. There are 3 courtyards, stables, a loft function room and a barn converted to a rustic bar.