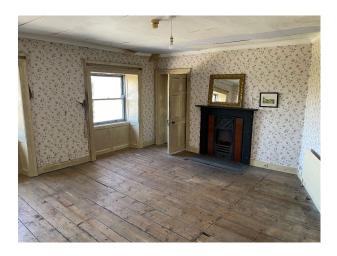

### Interior

The ground floor of the house has been refurbished with several reception rooms and a panelled games/snooker room. There are 3 courtyards, stables, a loft function room and a barn converted to a rustic bar.