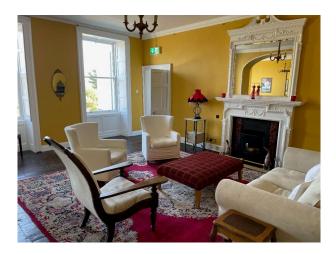

### Interior

The ground floor of the house has been refurbished with several reception rooms and a panelled games/snooker room. There are 3 courtyards, stables, a loft function room and a barn converted to a rustic bar.