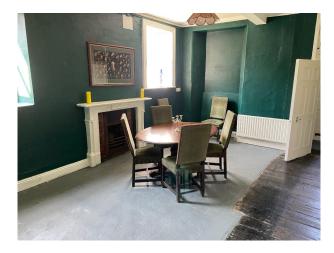

### Interior

The ground floor of the house has been refurbished with several reception rooms and a panelled games/snooker room. There are 3 courtyards, stables, a loft function room and a barn converted to a rustic bar.