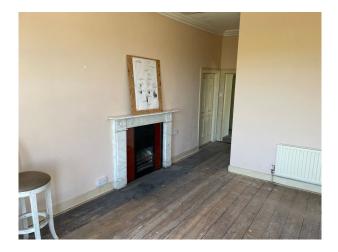

### Interior

The ground floor of the house has been refurbished with several reception rooms and a panelled games/snooker room. There are 3 courtyards, stables, a loft function room and a barn converted to a rustic bar.