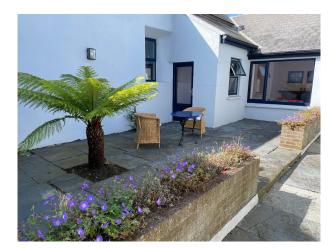

### Interior

The ground floor of the house has been refurbished with several reception rooms and a panelled games/snooker room. There are 3 courtyards, stables, a loft function room and a barn converted to a rustic bar.