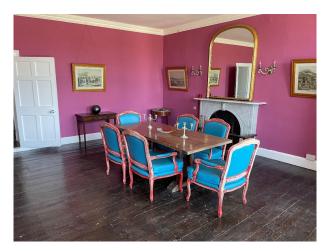

### Interior

The ground floor of the house has been refurbished with several reception rooms and a panelled games/snooker room. There are 3 courtyards, stables, a loft function room and a barn converted to a rustic bar.