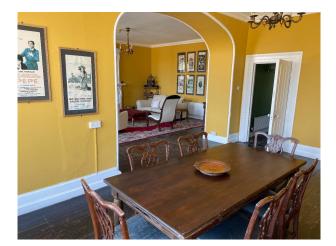

### Interior

The ground floor of the house has been refurbished with several reception rooms and a panelled games/snooker room. There are 3 courtyards, stables, a loft function room and a barn converted to a rustic bar.