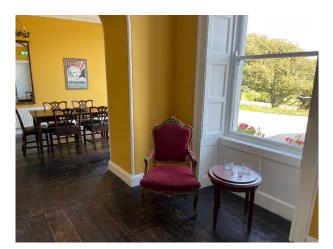

### Interior

The ground floor of the house has been refurbished with several reception rooms and a panelled games/snooker room. There are 3 courtyards, stables, a loft function room and a barn converted to a rustic bar.