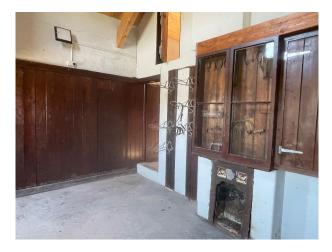

### Interior

The ground floor of the house has been refurbished with several reception rooms and a panelled games/snooker room. There are 3 courtyards, stables, a loft function room and a barn converted to a rustic bar.