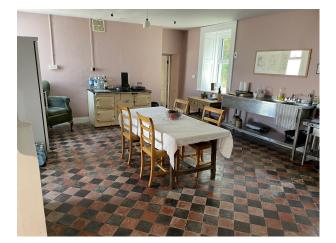

### Interior

The ground floor of the house has been refurbished with several reception rooms and a panelled games/snooker room. There are 3 courtyards, stables, a loft function room and a barn converted to a rustic bar.