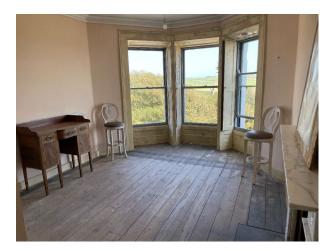

### Interior

The ground floor of the house has been refurbished with several reception rooms and a panelled games/snooker room. There are 3 courtyards, stables, a loft function room and a barn converted to a rustic bar.