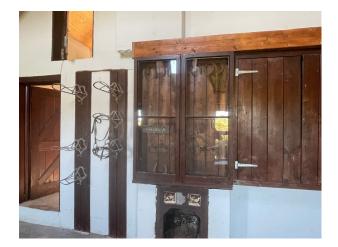

### Interior

The ground floor of the house has been refurbished with several reception rooms and a panelled games/snooker room. There are 3 courtyards, stables, a loft function room and a barn converted to a rustic bar.