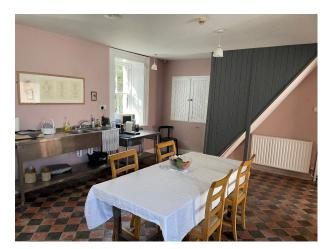

### Interior

The ground floor of the house has been refurbished with several reception rooms and a panelled games/snooker room. There are 3 courtyards, stables, a loft function room and a barn converted to a rustic bar.