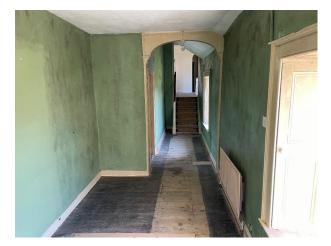

### Interior

The ground floor of the house has been refurbished with several reception rooms and a panelled games/snooker room. There are 3 courtyards, stables, a loft function room and a barn converted to a rustic bar.