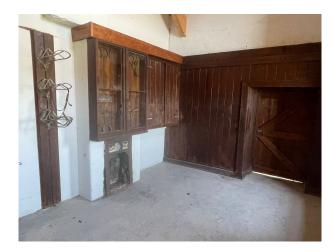

### Interior

The ground floor of the house has been refurbished with several reception rooms and a panelled games/snooker room. There are 3 courtyards, stables, a loft function room and a barn converted to a rustic bar.