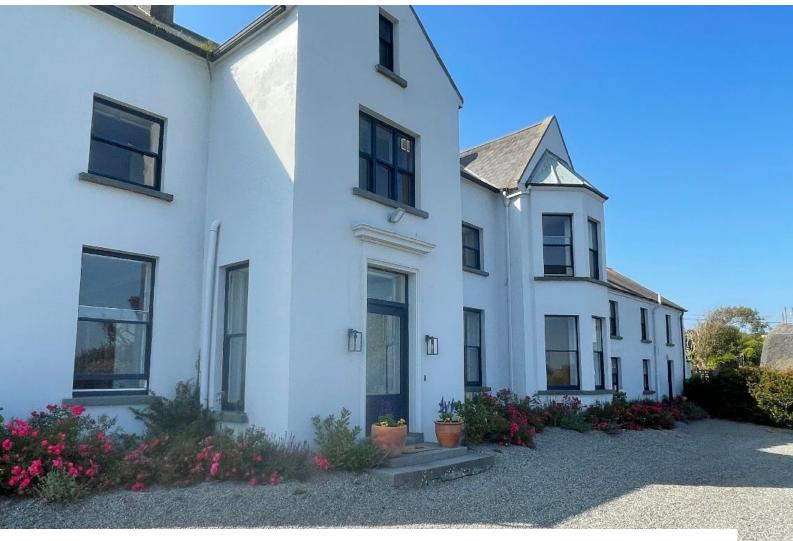

## Large Home With 10 Acres For Filming

 $10\ acres$  of lawns woodland and a lower field next to a sea wall all with spectacular views.

Location: Northern Ireland, United Kingdom Within the M25: No Categories: Detached & Executive Houses | Country Estates | Woodland | Empty Homes

#### Exterior

main house in 10 acres of lawns woodland and a lower field next to a sea wall all with spectacular views.