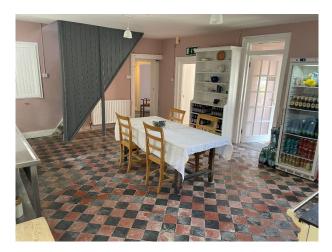

### Interior

The ground floor of the house has been refurbished with several reception rooms and a panelled games/snooker room. There are 3 courtyards, stables, a loft function room and a barn converted to a rustic bar.