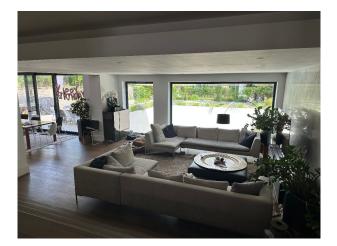

## Interior

A large 9 bedroom house with a huge basement with 2 bedrooms, a cinema/games room, gym, sauna & change rooms.