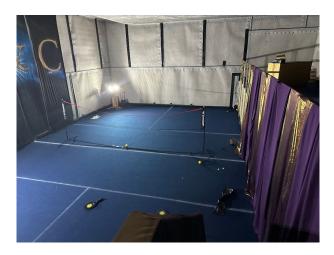

## Interior

A large 9 bedroom house with a huge basement with 2 bedrooms, a cinema/games room, gym, sauna & change rooms.