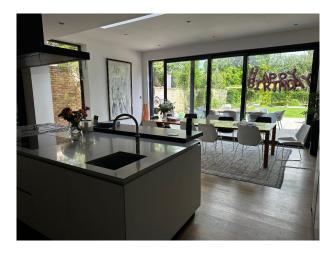

## Interior

A large 9 bedroom house with a huge basement with 2 bedrooms, a cinema/games room, gym, sauna & change rooms.