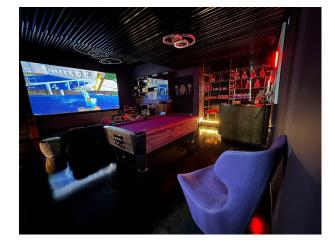

## Interior

A large 9 bedroom house with a huge basement with 2 bedrooms, a cinema/games room, gym, sauna & change rooms.