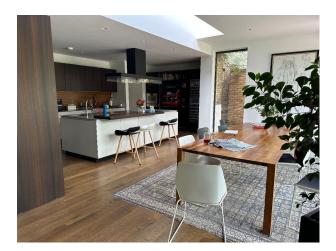

## Interior

A large 9 bedroom house with a huge basement with 2 bedrooms, a cinema/games room, gym, sauna & change rooms.