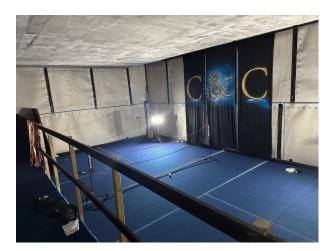

## Interior

A large 9 bedroom house with a huge basement with 2 bedrooms, a cinema/games room, gym, sauna & change rooms.