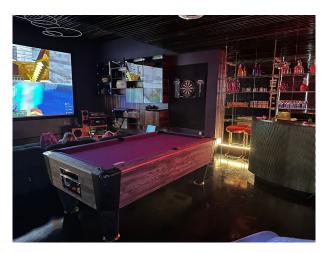

## Interior

A large 9 bedroom house with a huge basement with 2 bedrooms, a cinema/games room, gym, sauna & change rooms.