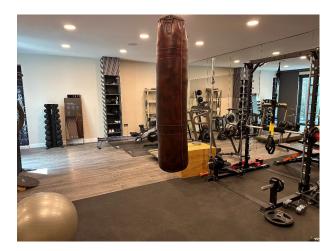

## Interior

A large 9 bedroom house with a huge basement with 2 bedrooms, a cinema/games room, gym, sauna & change rooms.