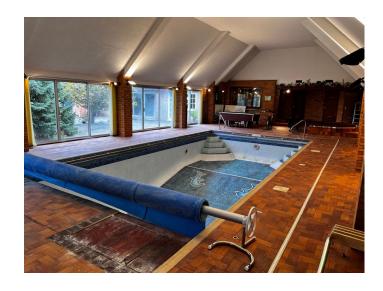

### Interior

Large period detached home with an empty indoor swimming pool, full size pool table and a bar.