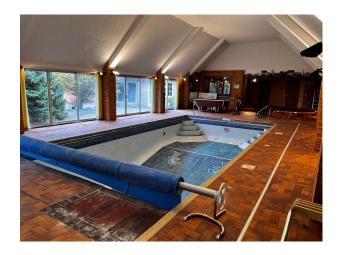

### Interior

Large period detached home with an empty indoor swimming pool, full size pool table and a bar.