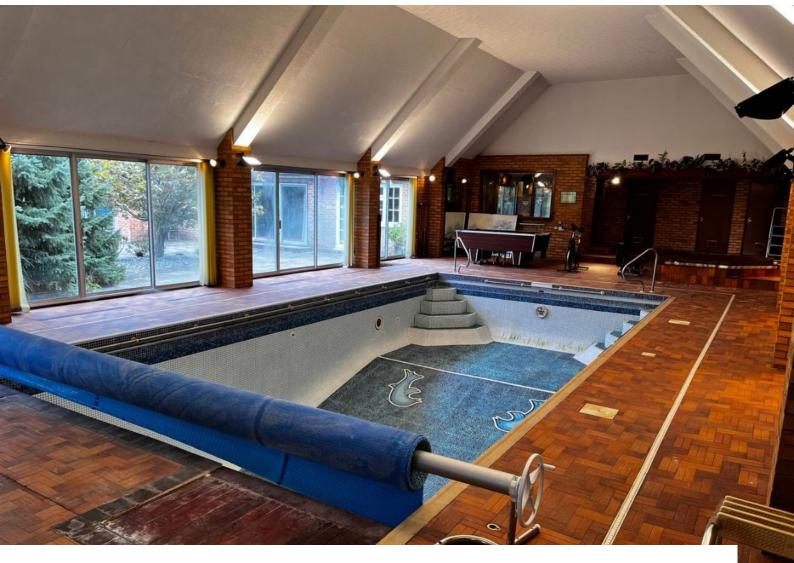

### Interior

Large period detached home with an empty indoor swimming pool, full size pool table and a bar.