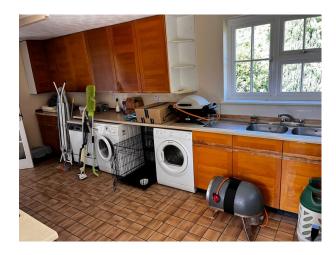

#### **Features:**

| <b>Bathroom Types</b>                                                              | Bedroom Types                                        | Exterior Features                                                       | Facilities                                                                                   |
|------------------------------------------------------------------------------------|------------------------------------------------------|-------------------------------------------------------------------------|----------------------------------------------------------------------------------------------|
| <ul><li> En-suite Bathroom</li><li> Family Bathroom</li><li> Shower Room</li></ul> | • Double Bedroom                                     | <ul><li>Back Garden</li><li>Patio</li><li>Surrounded By Woods</li></ul> | <ul><li>Domestic Power</li><li>Internet Access</li><li>Mains Water</li><li>Toilets</li></ul> |
| Floors                                                                             | Interior Features                                    | Kitchen Facilities                                                      | Kitchen types                                                                                |
| <ul><li> Carpet</li><li> Real Wood Floor</li><li> Tiled Floor</li></ul>            | <ul><li>Furnished</li><li>Period Fireplace</li></ul> | • Gas Hob                                                               | <ul><li> Cream &amp; White Units</li><li> Retro Kitchen</li></ul>                            |
| Parking                                                                            | Rooms                                                | Views                                                                   |                                                                                              |
| • Driveway                                                                         | <ul><li>Bar</li><li>Games Room</li></ul>             | • Countryside View                                                      |                                                                                              |

### Interior

Large period detached home with an empty indoor swimming pool, full size pool table and a bar.