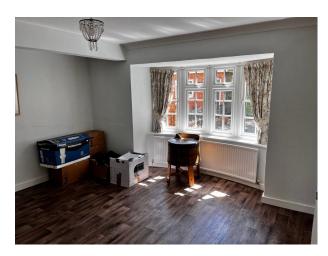

### Interior

Large period detached home with an empty indoor swimming pool, full size pool table and a bar.