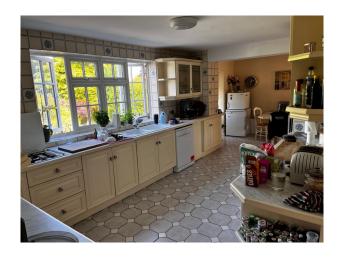

#### **Features:**

| <b>Bathroom Types</b>                                                              | Bedroom Types                                        | Exterior Features                                                       | Facilities                                                                                   |
|------------------------------------------------------------------------------------|------------------------------------------------------|-------------------------------------------------------------------------|----------------------------------------------------------------------------------------------|
| <ul><li> En-suite Bathroom</li><li> Family Bathroom</li><li> Shower Room</li></ul> | • Double Bedroom                                     | <ul><li>Back Garden</li><li>Patio</li><li>Surrounded By Woods</li></ul> | <ul><li>Domestic Power</li><li>Internet Access</li><li>Mains Water</li><li>Toilets</li></ul> |
| Floors                                                                             | Interior Features                                    | Kitchen Facilities                                                      | Kitchen types                                                                                |
| <ul><li> Carpet</li><li> Real Wood Floor</li><li> Tiled Floor</li></ul>            | <ul><li>Furnished</li><li>Period Fireplace</li></ul> | • Gas Hob                                                               | <ul><li> Cream &amp; White Units</li><li> Retro Kitchen</li></ul>                            |
| Parking                                                                            | Rooms                                                | Views                                                                   |                                                                                              |
| • Driveway                                                                         | <ul><li>Bar</li><li>Games Room</li></ul>             | • Countryside View                                                      |                                                                                              |

### Interior

Large period detached home with an empty indoor swimming pool, full size pool table and a bar.