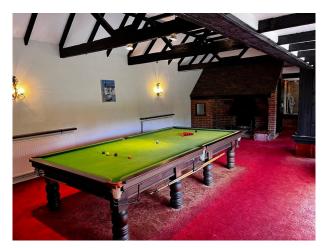

#### **Features:**

| <b>Bathroom Types</b>                                                              | Bedroom Types                                        | Exterior Features                                                       | Facilities                                                                                   |
|------------------------------------------------------------------------------------|------------------------------------------------------|-------------------------------------------------------------------------|----------------------------------------------------------------------------------------------|
| <ul><li> En-suite Bathroom</li><li> Family Bathroom</li><li> Shower Room</li></ul> | • Double Bedroom                                     | <ul><li>Back Garden</li><li>Patio</li><li>Surrounded By Woods</li></ul> | <ul><li>Domestic Power</li><li>Internet Access</li><li>Mains Water</li><li>Toilets</li></ul> |
| Floors                                                                             | Interior Features                                    | Kitchen Facilities                                                      | Kitchen types                                                                                |
| <ul><li> Carpet</li><li> Real Wood Floor</li><li> Tiled Floor</li></ul>            | <ul><li>Furnished</li><li>Period Fireplace</li></ul> | • Gas Hob                                                               | <ul><li> Cream &amp; White Units</li><li> Retro Kitchen</li></ul>                            |
| Parking                                                                            | Rooms                                                | Views                                                                   |                                                                                              |
| • Driveway                                                                         | <ul><li>Bar</li><li>Games Room</li></ul>             | • Countryside View                                                      |                                                                                              |

### Interior

Large period detached home with an empty indoor swimming pool, full size pool table and a bar.