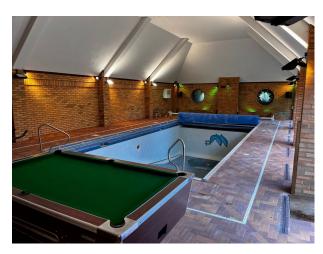

### Interior

Large period detached home with an empty indoor swimming pool, full size pool table and a bar.