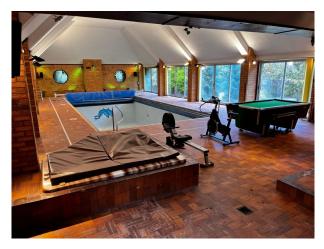

### Interior

Large period detached home with an empty indoor swimming pool, full size pool table and a bar.