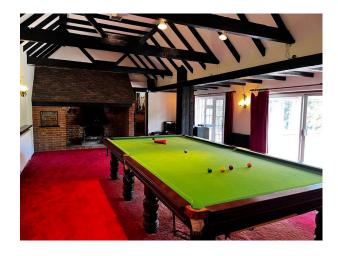

### Interior

Large period detached home with an empty indoor swimming pool, full size pool table and a bar.