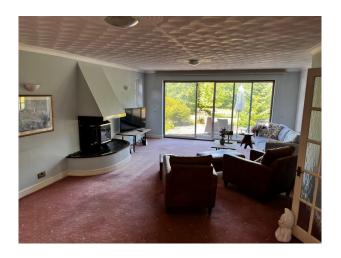

### Interior

Large period detached home with an empty indoor swimming pool, full size pool table and a bar.