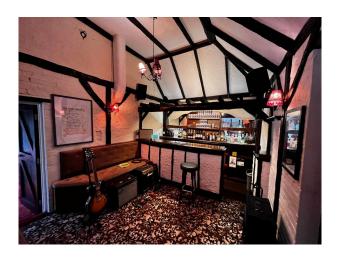

#### **Features:**

| <b>Bathroom Types</b>                                                              | Bedroom Types                                        | Exterior Features                                                       | Facilities                                                                                   |
|------------------------------------------------------------------------------------|------------------------------------------------------|-------------------------------------------------------------------------|----------------------------------------------------------------------------------------------|
| <ul><li> En-suite Bathroom</li><li> Family Bathroom</li><li> Shower Room</li></ul> | • Double Bedroom                                     | <ul><li>Back Garden</li><li>Patio</li><li>Surrounded By Woods</li></ul> | <ul><li>Domestic Power</li><li>Internet Access</li><li>Mains Water</li><li>Toilets</li></ul> |
| Floors                                                                             | Interior Features                                    | Kitchen Facilities                                                      | Kitchen types                                                                                |
| <ul><li> Carpet</li><li> Real Wood Floor</li><li> Tiled Floor</li></ul>            | <ul><li>Furnished</li><li>Period Fireplace</li></ul> | • Gas Hob                                                               | <ul><li> Cream &amp; White Units</li><li> Retro Kitchen</li></ul>                            |
| Parking                                                                            | Rooms                                                | Views                                                                   |                                                                                              |
| • Driveway                                                                         | <ul><li>Bar</li><li>Games Room</li></ul>             | • Countryside View                                                      |                                                                                              |

### Interior

Large period detached home with an empty indoor swimming pool, full size pool table and a bar.