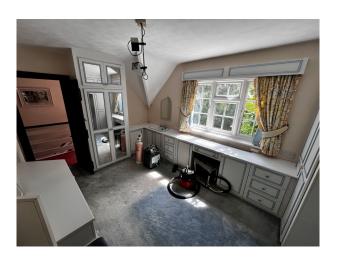

### Interior

Large period detached home with an empty indoor swimming pool, full size pool table and a bar.