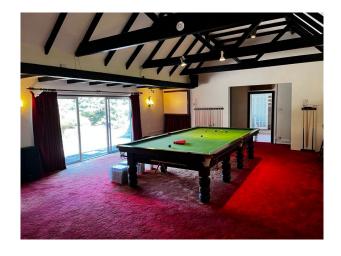

### Interior

Large period detached home with an empty indoor swimming pool, full size pool table and a bar.