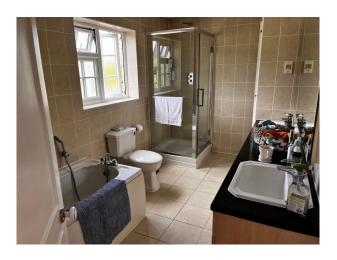

### Interior

Large period detached home with an empty indoor swimming pool, full size pool table and a bar.