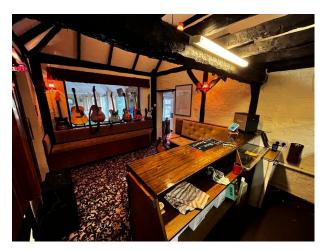

#### **Features:**

| <b>Bathroom Types</b>                                                              | Bedroom Types                                        | Exterior Features                                                       | Facilities                                                                                   |
|------------------------------------------------------------------------------------|------------------------------------------------------|-------------------------------------------------------------------------|----------------------------------------------------------------------------------------------|
| <ul><li> En-suite Bathroom</li><li> Family Bathroom</li><li> Shower Room</li></ul> | • Double Bedroom                                     | <ul><li>Back Garden</li><li>Patio</li><li>Surrounded By Woods</li></ul> | <ul><li>Domestic Power</li><li>Internet Access</li><li>Mains Water</li><li>Toilets</li></ul> |
| Floors                                                                             | Interior Features                                    | Kitchen Facilities                                                      | Kitchen types                                                                                |
| <ul><li> Carpet</li><li> Real Wood Floor</li><li> Tiled Floor</li></ul>            | <ul><li>Furnished</li><li>Period Fireplace</li></ul> | • Gas Hob                                                               | <ul><li> Cream &amp; White Units</li><li> Retro Kitchen</li></ul>                            |
| Parking                                                                            | Rooms                                                | Views                                                                   |                                                                                              |
| • Driveway                                                                         | <ul><li>Bar</li><li>Games Room</li></ul>             | • Countryside View                                                      |                                                                                              |

### Interior

Large period detached home with an empty indoor swimming pool, full size pool table and a bar.