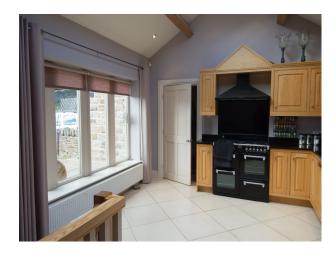

## N2198 Large House With Film Studio In West Yorkshire

Studios set in a beautiful Yorkshire stone house offering the usual studio facilities, of a spacious area with a variety of backdrops, but we have the added benefits of being able to offer a selection of well lit rooms ,comprising of two spacious living areas one modern one traditional both boasting large bay windows. An open kitchen with plenty of natural light. We have two large double bedrooms one with a four poster bed. There is a bathroom with a stunning free standing roll top bath.

### **Large House With Film Studio In West Yorkshire**

Studios set in a beautiful Yorkshire stone house offering the usual studio facilities, of a spacious area with a variety of backdrops, but we have the added benefits of being able to offer a selection of well lit rooms , comprising of two spacious living areas one modern one traditional both boasting large bay windows. An open kitchen with plenty of natural light. We have two large double bedrooms one with a four poster bed. There is a bathroom with a stunning free standing roll top bath.

#### Walls & Windows

- Bay Window
- Painted Walls
- Skylights
- Wallpapered Walls