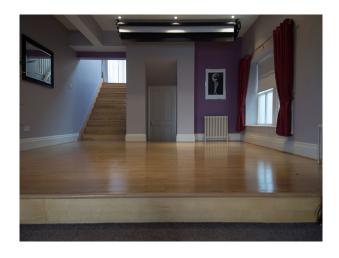

#### Interior

Interior features that lend there self beautifully to all genres of photography Include two large staircases, one in light wood leading from the kitchen to the large wooden floored studio area, the other carpeted, leading upstairs with a radial arch window half way up. There is a large open fire place.