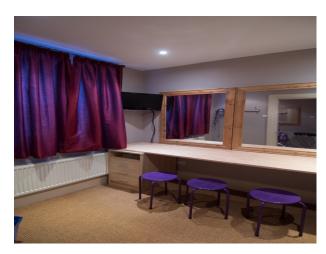

#### Rooms

- Changing Room
- Dance floor
- Drawing Room
- Hair/Make-up Room
- Hallway
- Loft
- Lounge