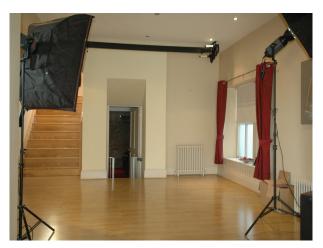

#### Interior

Interior features that lend there self beautifully to all genres of photography Include two large staircases, one in light wood leading from the kitchen to the large wooden floored studio area, the other carpeted, leading upstairs with a radial arch window half way up. There is a large open fire place.