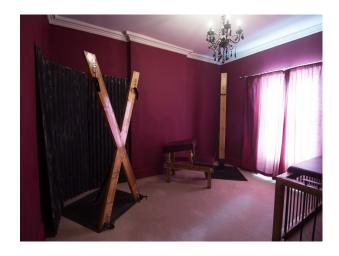

#### Rooms

- Changing Room
- Dance floor
- Drawing Room
- Hair/Make-up Room
- Hallway
- Loft
- Lounge