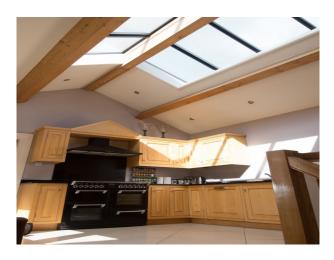

## N2198 Large House With Film Studio In West Yorkshire

Studios set in a beautiful Yorkshire stone house offering the usual studio facilities, of a spacious area with a variety of backdrops, but we have the added benefits of being able to offer a selection of well lit rooms ,comprising of two spacious living areas one modern one traditional both boasting large bay windows. An open kitchen with plenty of natural light. We have two large double bedrooms one with a four poster bed. There is a bathroom with a stunning free standing roll top bath.

### **Large House With Film Studio In West Yorkshire**

Studios set in a beautiful Yorkshire stone house offering the usual studio facilities, of a spacious area with a variety of backdrops, but we have the added benefits of being able to offer a selection of well lit rooms , comprising of two spacious living areas one modern one traditional both boasting large bay windows. An open kitchen with plenty of natural light. We have two large double bedrooms one with a four poster bed. There is a bathroom with a stunning free standing roll top bath.

#### Walls & Windows

- Bay Window
- Painted Walls
- Skylights
- Wallpapered Walls