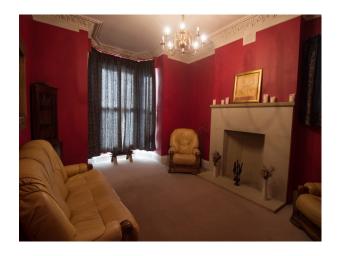

#### Interior

Interior features that lend there self beautifully to all genres of photography Include two large staircases, one in light wood leading from the kitchen to the large wooden floored studio area, the other carpeted, leading upstairs with a radial arch window half way up. There is a large open fire place.