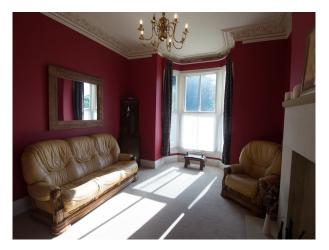

## N2198 Large House With Film Studio In West Yorkshire

Studios set in a beautiful Yorkshire stone house offering the usual studio facilities, of a spacious area with a variety of backdrops, but we have the added benefits of being able to offer a selection of well lit rooms ,comprising of two spacious living areas one modern one traditional both boasting large bay windows. An open kitchen with plenty of natural light. We have two large double bedrooms one with a four poster bed. There is a bathroom with a stunning free standing roll top bath.

### **Large House With Film Studio In West Yorkshire**

Studios set in a beautiful Yorkshire stone house offering the usual studio facilities, of a spacious area with a variety of backdrops, but we have the added benefits of being able to offer a selection of well lit rooms , comprising of two spacious living areas one modern one traditional both boasting large bay windows. An open kitchen with plenty of natural light. We have two large double bedrooms one with a four poster bed. There is a bathroom with a stunning free standing roll top bath.

#### Walls & Windows

- Bay Window
- Painted Walls
- Skylights
- Wallpapered Walls

#### Interior

Interior features that lend there self beautifully to all genres of photography Include two large staircases, one in light wood leading from the kitchen to the large wooden floored studio area, the other carpeted, leading upstairs with a radial arch window half way up. There is a large open fire place.