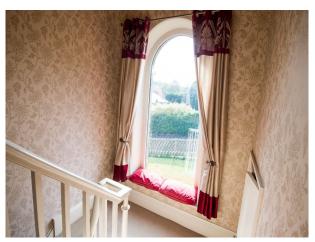

#### Interior

Interior features that lend there self beautifully to all genres of photography Include two large staircases, one in light wood leading from the kitchen to the large wooden floored studio area, the other carpeted, leading upstairs with a radial arch window half way up. There is a large open fire place.

#### Walls & Windows

- Bay Window
- Painted Walls
- Skylights
- Wallpapered Walls