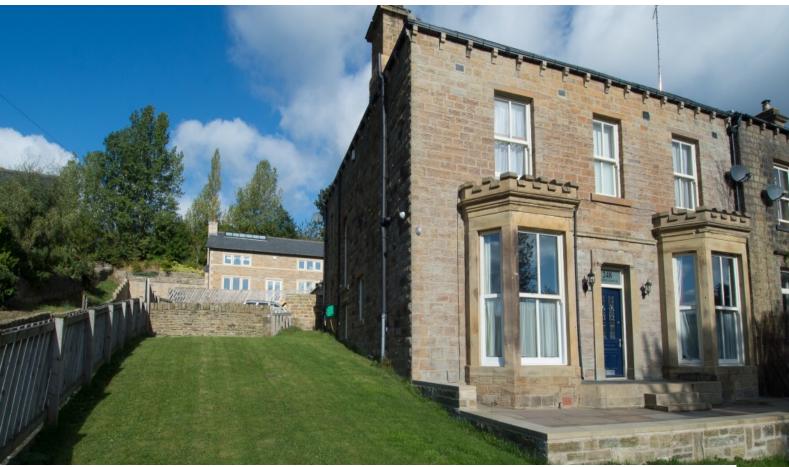

## N2198 Large House With Film Studio In West Yorkshire

Studios set in a beautiful Yorkshire stone house offering the usual studio facilities, of a spacious area with a variety of backdrops, but we have the added benefits of being able to offer a selection of well lit rooms ,comprising of two spacious living areas one modern one traditional both boasting large bay windows. An open kitchen with plenty of natural light. We have two large double bedrooms one with a four poster bed. There is a bathroom with a stunning free standing roll top bath.

### **Large House With Film Studio In West Yorkshire**

Studios set in a beautiful Yorkshire stone house offering the usual studio facilities, of a spacious area with a variety of backdrops, but we have the added benefits of being able to offer a selection of well lit rooms , comprising of two spacious living areas one modern one traditional both boasting large bay windows. An open kitchen with plenty of natural light. We have two large double bedrooms one with a four poster bed. There is a bathroom with a stunning free standing roll top bath.

#### Exterior

Ample outside space with two patio'd areas and large lawned area with trees