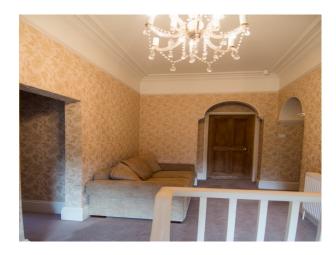

#### Rooms

- Changing Room
- Dance floor
- Drawing Room
- Hair/Make-up Room
- Hallway
- Loft
- Lounge

#### Walls & Windows

- Bay Window
- Painted Walls
- Skylights
- Wallpapered Walls