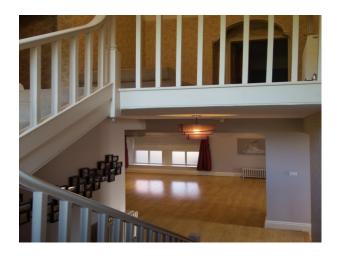

#### Interior

Interior features that lend there self beautifully to all genres of photography Include two large staircases, one in light wood leading from the kitchen to the large wooden floored studio area, the other carpeted, leading upstairs with a radial arch window half way up. There is a large open fire place.