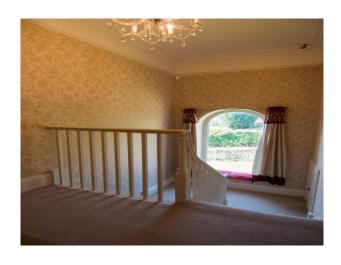

#### Interior

Interior features that lend there self beautifully to all genres of photography Include two large staircases, one in light wood leading from the kitchen to the large wooden floored studio area, the other carpeted, leading upstairs with a radial arch window half way up. There is a large open fire place.

#### Walls & Windows

- Bay Window
- Painted Walls
- Skylights
- Wallpapered Walls