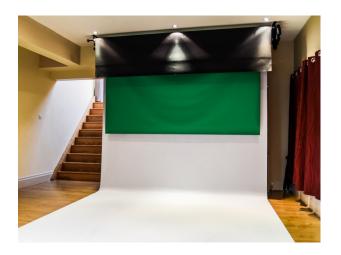

#### Interior

Interior features that lend there self beautifully to all genres of photography Include two large staircases, one in light wood leading from the kitchen to the large wooden floored studio area, the other carpeted, leading upstairs with a radial arch window half way up. There is a large open fire place.