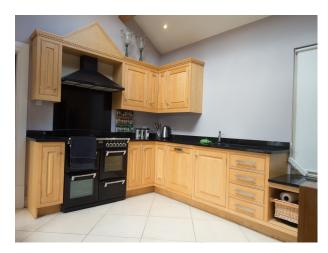

## N2198 Large House With Film Studio In West Yorkshire

Studios set in a beautiful Yorkshire stone house offering the usual studio facilities, of a spacious area with a variety of backdrops, but we have the added benefits of being able to offer a selection of well lit rooms ,comprising of two spacious living areas one modern one traditional both boasting large bay windows. An open kitchen with plenty of natural light. We have two large double bedrooms one with a four poster bed. There is a bathroom with a stunning free standing roll top bath.

### **Large House With Film Studio In West Yorkshire**

Studios set in a beautiful Yorkshire stone house offering the usual studio facilities, of a spacious area with a variety of backdrops, but we have the added benefits of being able to offer a selection of well lit rooms , comprising of two spacious living areas one modern one traditional both boasting large bay windows. An open kitchen with plenty of natural light. We have two large double bedrooms one with a four poster bed. There is a bathroom with a stunning free standing roll top bath.

#### **Features:**

| Bathroom Types                                                                                           | Bedroom Types                                                            | Exterior Features                                                                                  | Facilities                                                                                   |
|----------------------------------------------------------------------------------------------------------|--------------------------------------------------------------------------|----------------------------------------------------------------------------------------------------|----------------------------------------------------------------------------------------------|
| <ul><li>Cloakroom/WC</li><li>En-suite Bathroom</li><li>Family Bathroom</li><li>Modern Bathroom</li></ul> | <ul><li>Boudoir</li><li>Child's Bedroom</li><li>Double Bedroom</li></ul> | <ul><li>Back Garden</li><li>Front Garden</li></ul>                                                 | <ul><li>Domestic Power</li><li>Internet Access</li><li>Mains Water</li><li>Toilets</li></ul> |
| Floors                                                                                                   | Interior Features                                                        | Kitchen Facilities                                                                                 | Kitchen types                                                                                |
| <ul><li> Carpet</li><li> Laminate Wood Floor</li><li> Tiled Floor</li></ul>                              | <ul><li>Furnished</li><li>Modern Fireplace</li></ul>                     | <ul><li>Cutlery and Crockery</li><li>Pots and Pans</li><li>Range Cooker</li><li>Utensils</li></ul> | • Wooden Units                                                                               |
| Parking                                                                                                  | Rooms                                                                    | Views                                                                                              | Walls & Windows                                                                              |