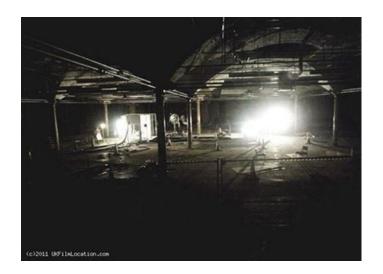

### Interior

Property Features Include:

- Large warehouse
- Dome skylight
- Orange walls
- $\hbox{-} Steel\ framework \\$
- Light controlled