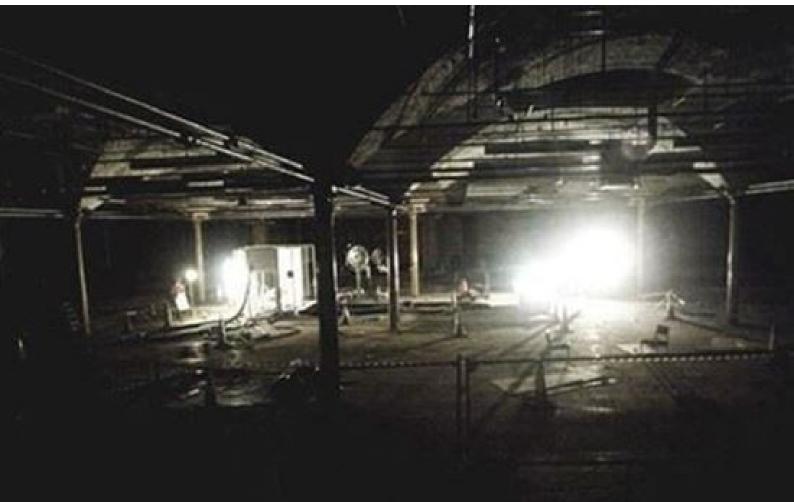

### Interior

Property Features Include:

- Large warehouse
- Dome skylight
- Orange walls
- $\hbox{-} Steel\ framework \\$
- Light controlled