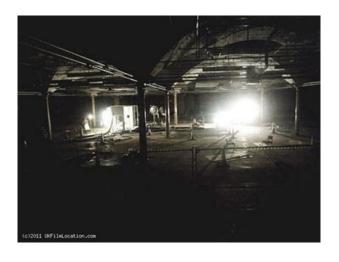

### Interior

Property Features Include:

- Large warehouse
- Dome skylight
- Orange walls
- $\hbox{-} Steel\ framework \\$
- Light controlled