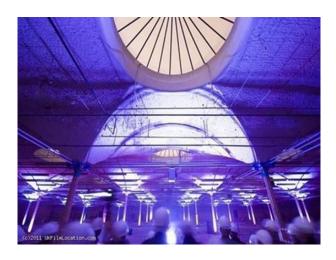

### Interior

Property Features Include:

- Large warehouse
- Dome skylight
- Orange walls
- $\hbox{-} Steel\ framework \\$
- Light controlled