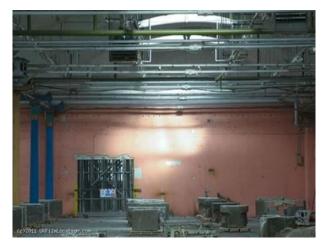

### Interior

Property Features Include:

- Large warehouse
- Dome skylight
- Orange walls
- $\hbox{-} Steel\ framework \\$
- Light controlled