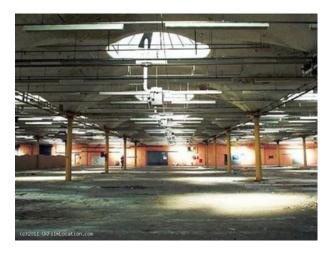

### Interior

Property Features Include:

- Large warehouse
- Dome skylight
- Orange walls
- $\hbox{-} Steel\ framework \\$
- Light controlled