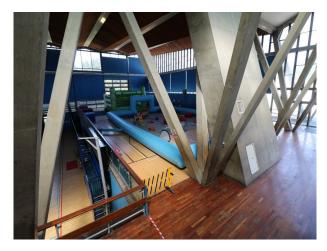

## LON6031 Large London Sports Centre For Filming

Large sports centre with stadium, pool, urban walkways and more

## **Large London Sports Centre For Filming**

Large sports centre with stadium, pool, urban walkways and more  $% \left( 1\right) =\left( 1\right) \left( 1\right) +\left( 1\right) \left( 1\right) \left( 1\right) +\left( 1\right) \left( 1\right) \left$ 

Location: South London, London, United Kingdom

Within the M25: Yes

Categories: Parks & Gardens | Villages, Roads & Streets | Swimming Pools | Urban, Alleyways & Graffiti | Recreational

Facilities | Unit Bases | Zoo