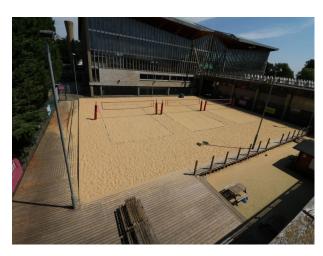

## LON6031 Large London Sports Centre For Filming

Large sports centre with stadium, pool, urban walkways and more

## LON6031

## **Large London Sports Centre For Filming**

Large sports centre with stadium, pool, urban walkways and more  $% \left( 1\right) =\left( 1\right) \left( 1\right) +\left( 1\right) \left( 1\right) \left( 1\right) +\left( 1\right) \left( 1\right) \left$ 



Location: South London, London, United Kingdom

Within the M25: Yes

Categories: Parks & Gardens | Villages, Roads & Streets | Swimming Pools | Urban, Alleyways & Graffiti | Recreational

Facilities | Unit Bases | Zoo

## **Features:**