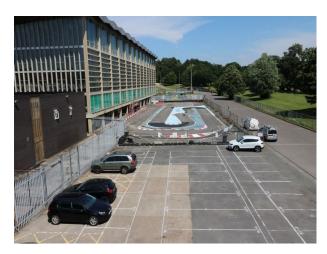

## LON6031 Large London Sports Centre For Filming

Large sports centre with stadium, pool, urban walkways and more

## **Large London Sports Centre For Filming**

Large sports centre with stadium, pool, urban walkways and more  $% \left( 1\right) =\left( 1\right) \left( 1\right) +\left( 1\right) \left( 1\right) \left( 1\right) +\left( 1\right) \left( 1\right) \left$ 

Location: South London, London, United Kingdom

Within the M25: Yes

Categories: Parks & Gardens | Villages, Roads & Streets | Swimming Pools | Urban, Alleyways & Graffiti | Recreational

Facilities | Unit Bases | Zoo