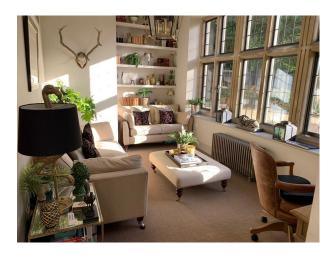

### Interior

Detached Victorian manor house. It has an outdoor swimming pool, sloped garden and stunning views. It is incredibly spacious with an open plan kitchen, dining and sitting room overlooking the swimming pool and gardens. It has eight bedrooms and seven bathrooms. A pool table and a grand piano