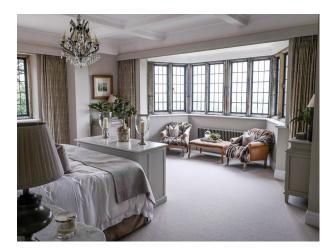

### Interior

Detached Victorian manor house. It has an outdoor swimming pool, sloped garden and stunning views. It is incredibly spacious with an open plan kitchen, dining and sitting room overlooking the swimming pool and gardens. It has eight bedrooms and seven bathrooms. A pool table and a grand piano