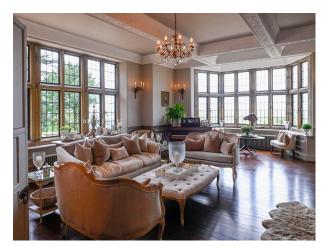

### Interior

Detached Victorian manor house. It has an outdoor swimming pool, sloped garden and stunning views. It is incredibly spacious with an open plan kitchen, dining and sitting room overlooking the swimming pool and gardens. It has eight bedrooms and seven bathrooms. A pool table and a grand piano