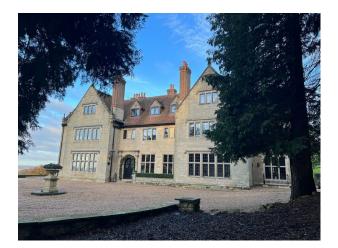

## SE5306 Large Manor House For Filming

Detached Victorian manor house. It has an outdoor swimming pool, sloped garden and stunning views. It is incredibly spacious with an open plan kitchen, dining and sitting room overlooking the swimming pool and gardens. It has eight bedrooms and seven bathrooms.

#### Exterior

Incredible countryside views. Great Gatsby-esque party area around a swimming pool. A folly (a stone gate house), Onsite parking, Glorious gardens and grounds