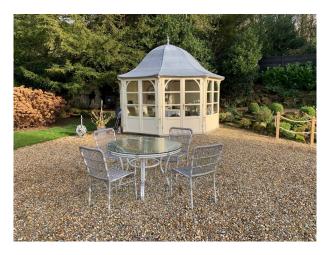

#### Exterior

Incredible countryside views. Great Gatsby-esque party area around a swimming pool. A folly (a stone gate house), Onsite parking, Glorious gardens and grounds