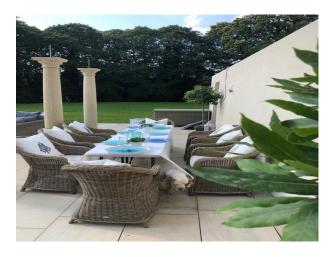

## SE5306 Large Manor House For Filming

Detached Victorian manor house. It has an outdoor swimming pool, sloped garden and stunning views. It is incredibly spacious with an open plan kitchen, dining and sitting room overlooking the swimming pool and gardens. It has eight bedrooms and seven bathrooms.

## Large Manor House For Filming

Detached Victorian manor house. It has an outdoor swimming pool, sloped garden and stunning views. It is incredibly spacious with an open plan kitchen, dining and sitting room overlooking the swimming pool and gardens. It has eight bedrooms and seven bathrooms.

#### Exterior

Incredible countryside views. Great Gatsby-esque party area around a swimming pool. A folly (a stone gate house), Onsite parking, Glorious gardens and grounds