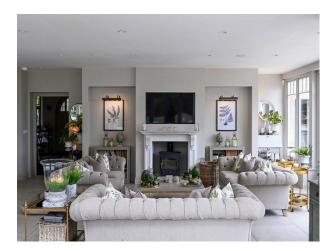

### Interior

Detached Victorian manor house. It has an outdoor swimming pool, sloped garden and stunning views. It is incredibly spacious with an open plan kitchen, dining and sitting room overlooking the swimming pool and gardens. It has eight bedrooms and seven bathrooms. A pool table and a grand piano