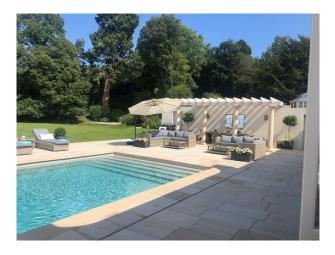

## SE5306 Large Manor House For Filming

Detached Victorian manor house. It has an outdoor swimming pool, sloped garden and stunning views. It is incredibly spacious with an open plan kitchen, dining and sitting room overlooking the swimming pool and gardens. It has eight bedrooms and seven bathrooms.

## Large Manor House For Filming

Detached Victorian manor house. It has an outdoor swimming pool, sloped garden and stunning views. It is incredibly spacious with an open plan kitchen, dining and sitting room overlooking the swimming pool and gardens. It has eight bedrooms and seven bathrooms.

#### Exterior

Incredible countryside views. Great Gatsby-esque party area around a swimming pool. A folly (a stone gate house), Onsite parking, Glorious gardens and grounds