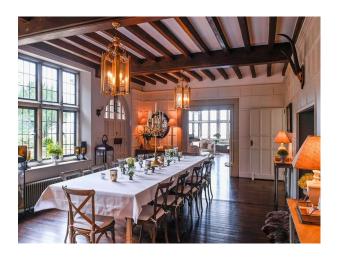

### Interior

Detached Victorian manor house. It has an outdoor swimming pool, sloped garden and stunning views. It is incredibly spacious with an open plan kitchen, dining and sitting room overlooking the swimming pool and gardens. It has eight bedrooms and seven bathrooms. A pool table and a grand piano