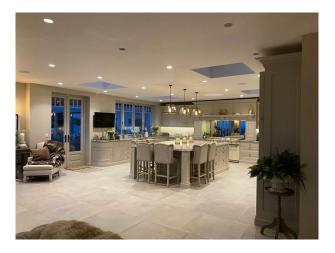

## SE5306 Large Manor House For Filming

Detached Victorian manor house. It has an outdoor swimming pool, sloped garden and stunning views. It is incredibly spacious with an open plan kitchen, dining and sitting room overlooking the swimming pool and gardens. It has eight bedrooms and seven bathrooms.

## Large Manor House For Filming

Detached Victorian manor house. It has an outdoor swimming pool, sloped garden and stunning views. It is incredibly spacious with an open plan kitchen, dining and sitting room overlooking the swimming pool and gardens. It has eight bedrooms and seven bathrooms.

### Interior

Detached Victorian manor house. It has an outdoor swimming pool, sloped garden and stunning views. It is incredibly spacious with an open plan kitchen, dining and sitting room overlooking the swimming pool and gardens. It has eight bedrooms and seven bathrooms. A pool table and a grand piano