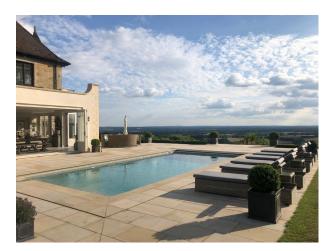

## SE5306 Large Manor House For Filming

Detached Victorian manor house. It has an outdoor swimming pool, sloped garden and stunning views. It is incredibly spacious with an open plan kitchen, dining and sitting room overlooking the swimming pool and gardens. It has eight bedrooms and seven bathrooms.

## Large Manor House For Filming

Detached Victorian manor house. It has an outdoor swimming pool, sloped garden and stunning views. It is incredibly spacious with an open plan kitchen, dining and sitting room overlooking the swimming pool and gardens. It has eight bedrooms and seven bathrooms.

#### Exterior

Incredible countryside views. Great Gatsby-esque party area around a swimming pool. A folly (a stone gate house), Onsite parking, Glorious gardens and grounds