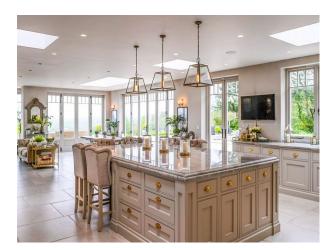

### Interior

Detached Victorian manor house. It has an outdoor swimming pool, sloped garden and stunning views. It is incredibly spacious with an open plan kitchen, dining and sitting room overlooking the swimming pool and gardens. It has eight bedrooms and seven bathrooms. A pool table and a grand piano