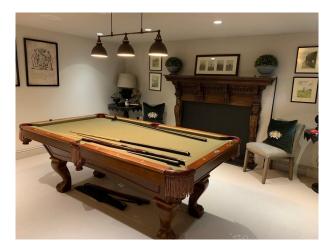

### Interior

Detached Victorian manor house. It has an outdoor swimming pool, sloped garden and stunning views. It is incredibly spacious with an open plan kitchen, dining and sitting room overlooking the swimming pool and gardens. It has eight bedrooms and seven bathrooms. A pool table and a grand piano