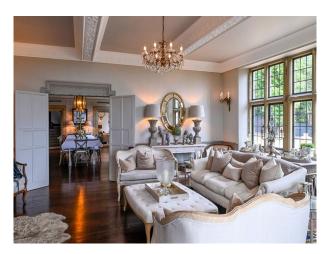

### Interior

Detached Victorian manor house. It has an outdoor swimming pool, sloped garden and stunning views. It is incredibly spacious with an open plan kitchen, dining and sitting room overlooking the swimming pool and gardens. It has eight bedrooms and seven bathrooms. A pool table and a grand piano