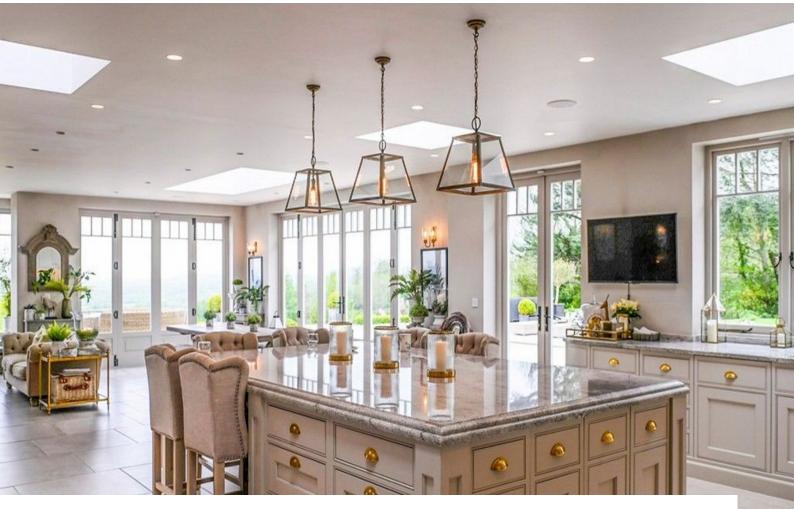

## SE5306 Large Manor House For Filming

Detached Victorian manor house. It has an outdoor swimming pool, sloped garden and stunning views. It is incredibly spacious with an open plan kitchen, dining and sitting room overlooking the swimming pool and gardens. It has eight bedrooms and seven bathrooms.

### Interior

Detached Victorian manor house. It has an outdoor swimming pool, sloped garden and stunning views. It is incredibly spacious with an open plan kitchen, dining and sitting room overlooking the swimming pool and gardens. It has eight bedrooms and seven bathrooms. A pool table and a grand piano