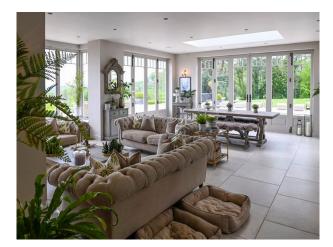

### Interior

Detached Victorian manor house. It has an outdoor swimming pool, sloped garden and stunning views. It is incredibly spacious with an open plan kitchen, dining and sitting room overlooking the swimming pool and gardens. It has eight bedrooms and seven bathrooms. A pool table and a grand piano