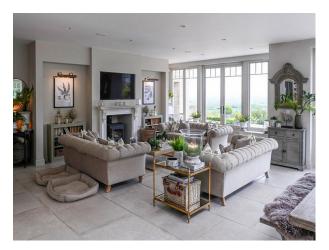

## SE5306 Large Manor House For Filming

Detached Victorian manor house. It has an outdoor swimming pool, sloped garden and stunning views. It is incredibly spacious with an open plan kitchen, dining and sitting room overlooking the swimming pool and gardens. It has eight bedrooms and seven bathrooms.

## Large Manor House For Filming

Detached Victorian manor house. It has an outdoor swimming pool, sloped garden and stunning views. It is incredibly spacious with an open plan kitchen, dining and sitting room overlooking the swimming pool and gardens. It has eight bedrooms and seven bathrooms.

### Interior

Detached Victorian manor house. It has an outdoor swimming pool, sloped garden and stunning views. It is incredibly spacious with an open plan kitchen, dining and sitting room overlooking the swimming pool and gardens. It has eight bedrooms and seven bathrooms. A pool table and a grand piano