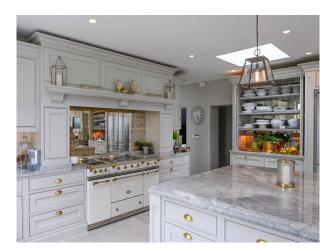

### Interior

Detached Victorian manor house. It has an outdoor swimming pool, sloped garden and stunning views. It is incredibly spacious with an open plan kitchen, dining and sitting room overlooking the swimming pool and gardens. It has eight bedrooms and seven bathrooms. A pool table and a grand piano