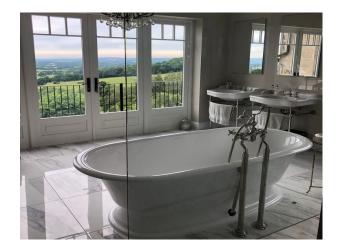

### Interior

Detached Victorian manor house. It has an outdoor swimming pool, sloped garden and stunning views. It is incredibly spacious with an open plan kitchen, dining and sitting room overlooking the swimming pool and gardens. It has eight bedrooms and seven bathrooms. A pool table and a grand piano