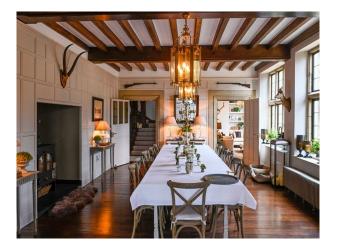

### Interior

Detached Victorian manor house. It has an outdoor swimming pool, sloped garden and stunning views. It is incredibly spacious with an open plan kitchen, dining and sitting room overlooking the swimming pool and gardens. It has eight bedrooms and seven bathrooms. A pool table and a grand piano