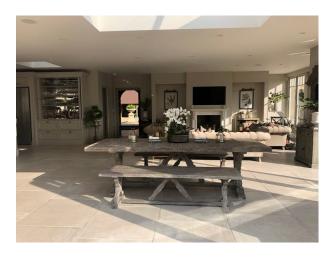

## SE5306 Large Manor House For Filming

Detached Victorian manor house. It has an outdoor swimming pool, sloped garden and stunning views. It is incredibly spacious with an open plan kitchen, dining and sitting room overlooking the swimming pool and gardens. It has eight bedrooms and seven bathrooms.

## Large Manor House For Filming

Detached Victorian manor house. It has an outdoor swimming pool, sloped garden and stunning views. It is incredibly spacious with an open plan kitchen, dining and sitting room overlooking the swimming pool and gardens. It has eight bedrooms and seven bathrooms.

### Interior

Detached Victorian manor house. It has an outdoor swimming pool, sloped garden and stunning views. It is incredibly spacious with an open plan kitchen, dining and sitting room overlooking the swimming pool and gardens. It has eight bedrooms and seven bathrooms. A pool table and a grand piano