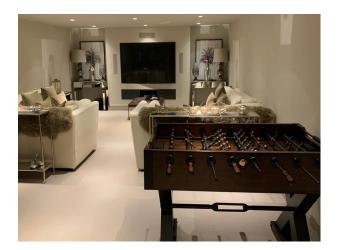

### Interior

Detached Victorian manor house. It has an outdoor swimming pool, sloped garden and stunning views. It is incredibly spacious with an open plan kitchen, dining and sitting room overlooking the swimming pool and gardens. It has eight bedrooms and seven bathrooms. A pool table and a grand piano