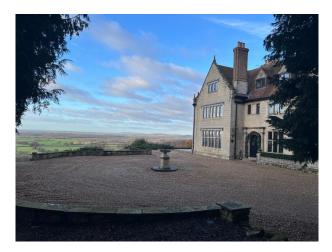

## SE5306 Large Manor House For Filming

Detached Victorian manor house. It has an outdoor swimming pool, sloped garden and stunning views. It is incredibly spacious with an open plan kitchen, dining and sitting room overlooking the swimming pool and gardens. It has eight bedrooms and seven bathrooms.

#### Exterior

Incredible countryside views. Great Gatsby-esque party area around a swimming pool. A folly (a stone gate house), Onsite parking, Glorious gardens and grounds