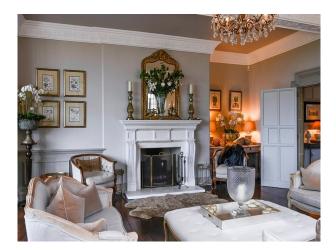

### Interior

Detached Victorian manor house. It has an outdoor swimming pool, sloped garden and stunning views. It is incredibly spacious with an open plan kitchen, dining and sitting room overlooking the swimming pool and gardens. It has eight bedrooms and seven bathrooms. A pool table and a grand piano