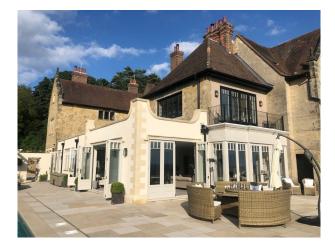

## SE5306 Large Manor House For Filming

Detached Victorian manor house. It has an outdoor swimming pool, sloped garden and stunning views. It is incredibly spacious with an open plan kitchen, dining and sitting room overlooking the swimming pool and gardens. It has eight bedrooms and seven bathrooms.

## Large Manor House For Filming

Detached Victorian manor house. It has an outdoor swimming pool, sloped garden and stunning views. It is incredibly spacious with an open plan kitchen, dining and sitting room overlooking the swimming pool and gardens. It has eight bedrooms and seven bathrooms.

#### Exterior

Incredible countryside views. Great Gatsby-esque party area around a swimming pool. A folly (a stone gate house), Onsite parking, Glorious gardens and grounds