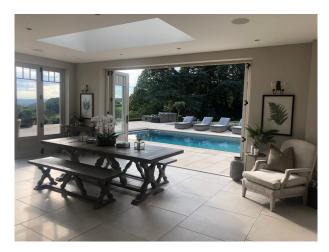

## SE5306 Large Manor House For Filming

Detached Victorian manor house. It has an outdoor swimming pool, sloped garden and stunning views. It is incredibly spacious with an open plan kitchen, dining and sitting room overlooking the swimming pool and gardens. It has eight bedrooms and seven bathrooms.

## Large Manor House For Filming

Detached Victorian manor house. It has an outdoor swimming pool, sloped garden and stunning views. It is incredibly spacious with an open plan kitchen, dining and sitting room overlooking the swimming pool and gardens. It has eight bedrooms and seven bathrooms.

#### Exterior

Incredible countryside views. Great Gatsby-esque party area around a swimming pool. A folly (a stone gate house), Onsite parking, Glorious gardens and grounds