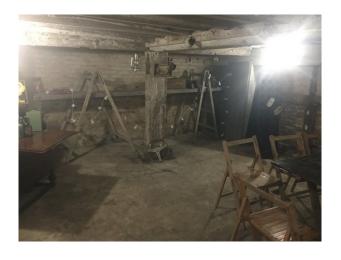

## SE2672 Large Medieval Barn With Bar For Filming

Beautifully renovated barn with green wood timbers, large open spaces and a huge amount of character. This is one of 5 barns on the same plot offering diverse opportunities for filming or parking unit base vehicles.

Interior

Spacious beamed barn interior suitable for events and filming.