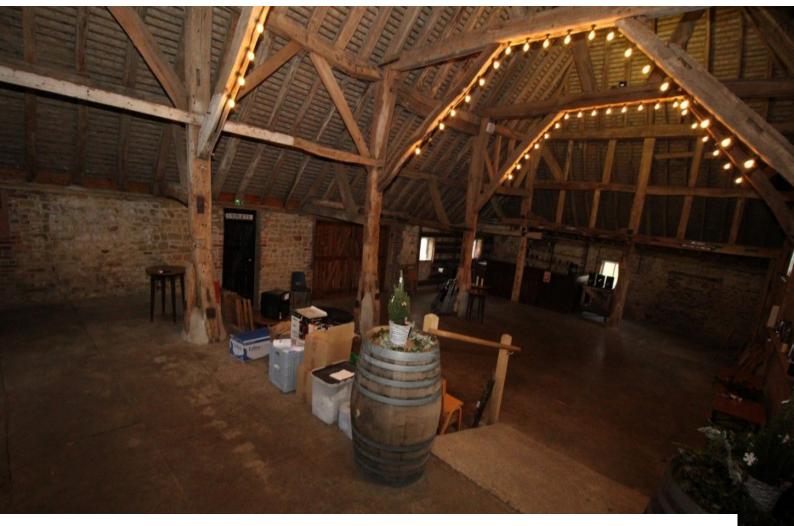

## SE2672 Large Medieval Barn With Bar For Filming

Beautifully renovated barn with green wood timbers, large open spaces and a huge amount of character. This is one of 5 barns on the same plot offering diverse opportunities for filming or parking unit base vehicles.

## Large Medieval Barn With Bar For Filming

Beautifully renovated barn with green wood timbers, large open spaces and a huge amount of character. This is one of 5 barns on the same plot offering diverse opportunities for filming or parking unit base vehicles.

Interior

Spacious beamed barn interior suitable for events and filming.