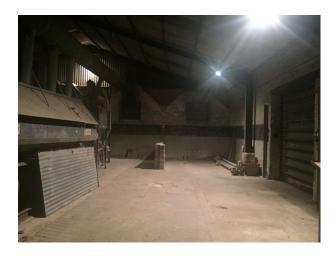

|
|--------------------------------------------------|----------------------------------------------------------------------|------------------|----------------------|
| <ul><li>Courtyard</li><li>Outbuildings</li></ul> | <ul><li>Domestic Power</li><li>Mains Water</li><li>Toilets</li></ul> | • Concrete Floor | • Off Street Parking |
| Views                                            | Walls & Windows                                                      |                  |                      |
| • Countryside View                               | • Exposed Beams                                                      |                  |                      |

Interior

Spacious beamed barn interior suitable for events and filming.