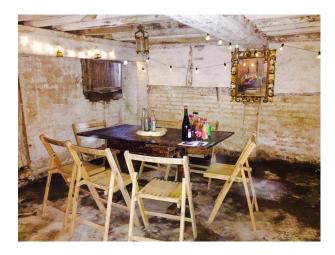

## SE2672 Large Medieval Barn With Bar For Filming

Beautifully renovated barn with green wood timbers, large open spaces and a huge amount of character. This is one of 5 barns on the same plot offering diverse opportunities for filming or parking unit base vehicles.

Interior

Spacious beamed barn interior suitable for events and filming.