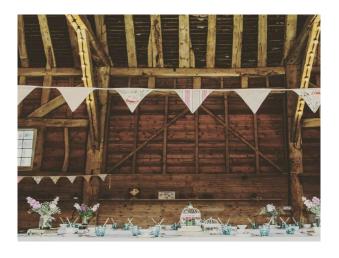

## SE2672 Large Medieval Barn With Bar For Filming

Beautifully renovated barn with green wood timbers, large open spaces and a huge amount of character. This is one of 5 barns on the same plot offering diverse opportunities for filming or parking unit base vehicles.

## Large Medieval Barn With Bar For Filming

Beautifully renovated barn with green wood timbers, large open spaces and a huge amount of character. This is one of 5 barns on the same plot offering diverse opportunities for filming or parking unit base vehicles.

Interior

Spacious beamed barn interior suitable for events and filming.