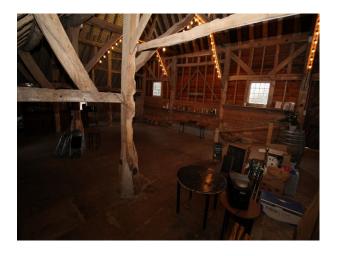

## SE2672 Large Medieval Barn With Bar For Filming

Beautifully renovated barn with green wood timbers, large open spaces and a huge amount of character. This is one of 5 barns on the same plot offering diverse opportunities for filming or parking unit base vehicles.

## Large Medieval Barn With Bar For Filming

Beautifully renovated barn with green wood timbers, large open spaces and a huge amount of character. This is one of 5 barns on the same plot offering diverse opportunities for filming or parking unit base vehicles.

Interior

Spacious beamed barn interior suitable for events and filming.