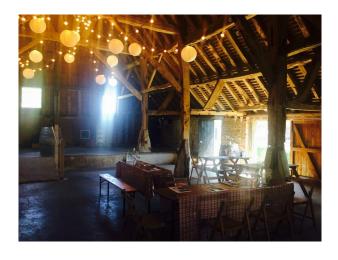

## SE2672 Large Medieval Barn With Bar For Filming

Beautifully renovated barn with green wood timbers, large open spaces and a huge amount of character. This is one of 5 barns on the same plot offering diverse opportunities for filming or parking unit base vehicles.

## Large Medieval Barn With Bar For Filming

Beautifully renovated barn with green wood timbers, large open spaces and a huge amount of character. This is one of 5 barns on the same plot offering diverse opportunities for filming or parking unit base vehicles.

Interior

Spacious beamed barn interior suitable for events and filming.