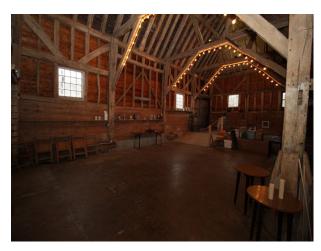

## SE2672 Large Medieval Barn With Bar For Filming

Beautifully renovated barn with green wood timbers, large open spaces and a huge amount of character. This is one of 5 barns on the same plot offering diverse opportunities for filming or parking unit base vehicles.

## Large Medieval Barn With Bar For Filming

Beautifully renovated barn with green wood timbers, large open spaces and a huge amount of character. This is one of 5 barns on the same plot offering diverse opportunities for filming or parking unit base vehicles.

Interior

Spacious beamed barn interior suitable for events and filming.