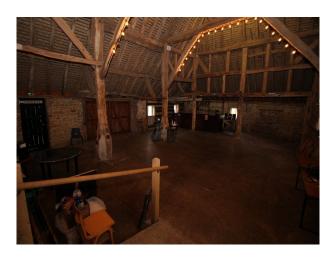

## SE2672 Large Medieval Barn With Bar For Filming

Beautifully renovated barn with green wood timbers, large open spaces and a huge amount of character. This is one of 5 barns on the same plot offering diverse opportunities for filming or parking unit base vehicles.

## Large Medieval Barn With Bar For Filming

Beautifully renovated barn with green wood timbers, large open spaces and a huge amount of character. This is one of 5 barns on the same plot offering diverse opportunities for filming or parking unit base vehicles.

Interior

Spacious beamed barn interior suitable for events and filming.