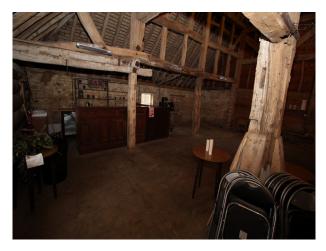

## SE2672 Large Medieval Barn With Bar For Filming

Beautifully renovated barn with green wood timbers, large open spaces and a huge amount of character. This is one of 5 barns on the same plot offering diverse opportunities for filming or parking unit base vehicles.

## Large Medieval Barn With Bar For Filming

Beautifully renovated barn with green wood timbers, large open spaces and a huge amount of character. This is one of 5 barns on the same plot offering diverse opportunities for filming or parking unit base vehicles.

Interior

Spacious beamed barn interior suitable for events and filming.