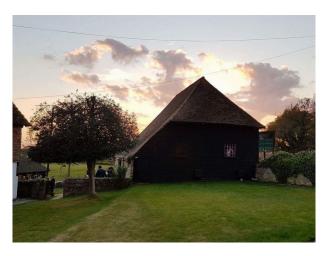

## SE2672 Large Medieval Barn With Bar For Filming

Beautifully renovated barn with green wood timbers, large open spaces and a huge amount of character. This is one of 5 barns on the same plot offering diverse opportunities for filming or parking unit base vehicles.

## Large Medieval Barn With Bar For Filming

Beautifully renovated barn with green wood timbers, large open spaces and a huge amount of character. This is one of 5 barns on the same plot offering diverse opportunities for filming or parking unit base vehicles.