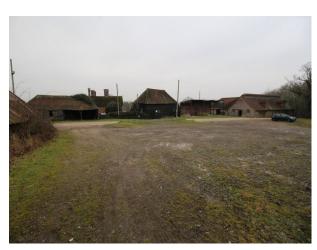

## SE2672 Large Medieval Barn With Bar For Filming

Beautifully renovated barn with green wood timbers, large open spaces and a huge amount of character. This is one of 5 barns on the same plot offering diverse opportunities for filming or parking unit base vehicles.

## Large Medieval Barn With Bar For Filming

Beautifully renovated barn with green wood timbers, large open spaces and a huge amount of character. This is one of 5 barns on the same plot offering diverse opportunities for filming or parking unit base vehicles.