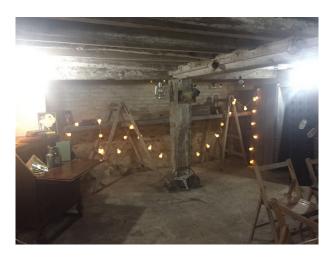

## SE2672 Large Medieval Barn With Bar For Filming

Beautifully renovated barn with green wood timbers, large open spaces and a huge amount of character. This is one of 5 barns on the same plot offering diverse opportunities for filming or parking unit base vehicles.

Interior

Spacious beamed barn interior suitable for events and filming.