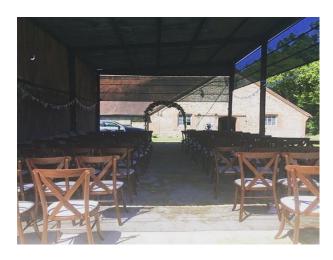

## SE2672 Large Medieval Barn With Bar For Filming

Beautifully renovated barn with green wood timbers, large open spaces and a huge amount of character. This is one of 5 barns on the same plot offering diverse opportunities for filming or parking unit base vehicles.

Interior

Spacious beamed barn interior suitable for events and filming.