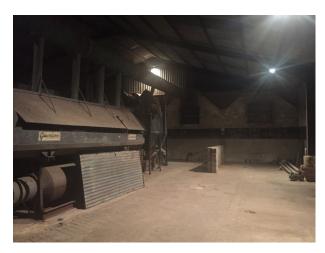

|
|--------------------------------------------------|----------------------------------------------------------------------|------------------|----------------------|
| <ul><li>Courtyard</li><li>Outbuildings</li></ul> | <ul><li>Domestic Power</li><li>Mains Water</li><li>Toilets</li></ul> | • Concrete Floor | • Off Street Parking |
| Views                                            | Walls & Windows                                                      |                  |                      |
| • Countryside View                               | • Exposed Beams                                                      |                  |                      |

Interior

Spacious beamed barn interior suitable for events and filming.