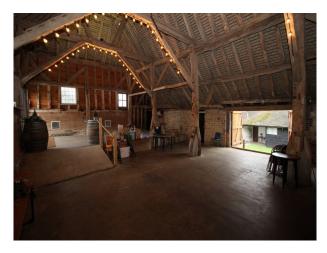

## SE2672 Large Medieval Barn With Bar For Filming

Beautifully renovated barn with green wood timbers, large open spaces and a huge amount of character. This is one of 5 barns on the same plot offering diverse opportunities for filming or parking unit base vehicles.

Interior

Spacious beamed barn interior suitable for events and filming.