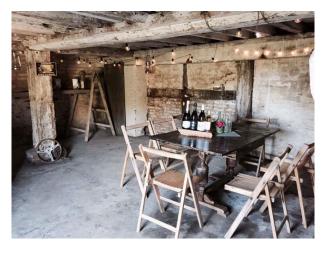

## SE2672 Large Medieval Barn With Bar For Filming

Beautifully renovated barn with green wood timbers, large open spaces and a huge amount of character. This is one of 5 barns on the same plot offering diverse opportunities for filming or parking unit base vehicles.

## Large Medieval Barn With Bar For Filming

Beautifully renovated barn with green wood timbers, large open spaces and a huge amount of character. This is one of 5 barns on the same plot offering diverse opportunities for filming or parking unit base vehicles.

Interior

Spacious beamed barn interior suitable for events and filming.