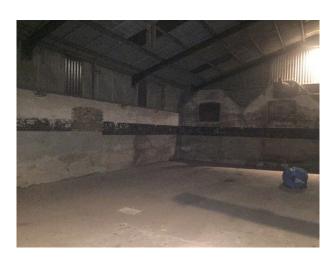

|
|--------------------------------------------------|----------------------------------------------------------------------|------------------|----------------------|
| <ul><li>Courtyard</li><li>Outbuildings</li></ul> | <ul><li>Domestic Power</li><li>Mains Water</li><li>Toilets</li></ul> | • Concrete Floor | • Off Street Parking |
| Views                                            | Walls & Windows                                                      |                  |                      |
| • Countryside View                               | • Exposed Beams                                                      |                  |                      |

Interior

Spacious beamed barn interior suitable for events and filming.