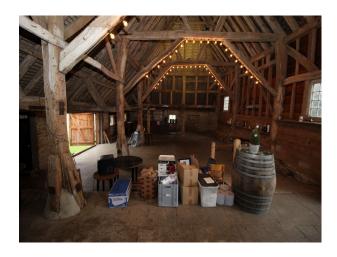

## SE2672 Large Medieval Barn With Bar For Filming

Beautifully renovated barn with green wood timbers, large open spaces and a huge amount of character. This is one of 5 barns on the same plot offering diverse opportunities for filming or parking unit base vehicles.

Interior

Spacious beamed barn interior suitable for events and filming.