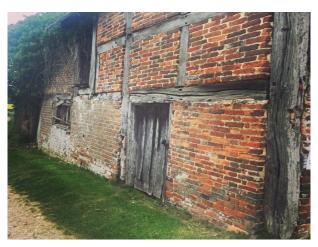

## SE2672 Large Medieval Barn With Bar For Filming

Beautifully renovated barn with green wood timbers, large open spaces and a huge amount of character. This is one of 5 barns on the same plot offering diverse opportunities for filming or parking unit base vehicles.

## Large Medieval Barn With Bar For Filming

Beautifully renovated barn with green wood timbers, large open spaces and a huge amount of character. This is one of 5 barns on the same plot offering diverse opportunities for filming or parking unit base vehicles.