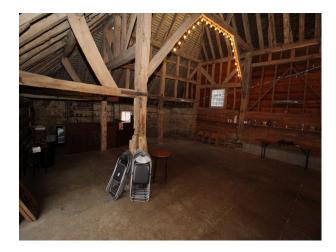

## SE2672 Large Medieval Barn With Bar For Filming

Beautifully renovated barn with green wood timbers, large open spaces and a huge amount of character. This is one of 5 barns on the same plot offering diverse opportunities for filming or parking unit base vehicles.

## Large Medieval Barn With Bar For Filming

Beautifully renovated barn with green wood timbers, large open spaces and a huge amount of character. This is one of 5 barns on the same plot offering diverse opportunities for filming or parking unit base vehicles.

Interior

Spacious beamed barn interior suitable for events and filming.