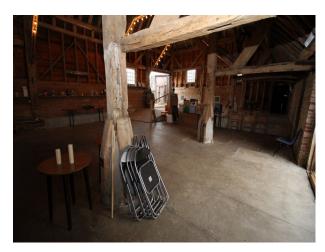

## SE2672 Large Medieval Barn With Bar For Filming

Beautifully renovated barn with green wood timbers, large open spaces and a huge amount of character. This is one of 5 barns on the same plot offering diverse opportunities for filming or parking unit base vehicles.

Interior

Spacious beamed barn interior suitable for events and filming.