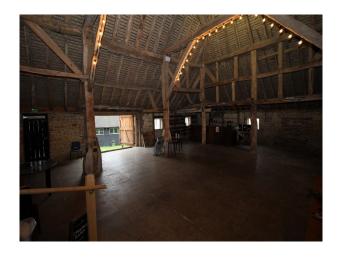

## SE2672 Large Medieval Barn With Bar For Filming

Beautifully renovated barn with green wood timbers, large open spaces and a huge amount of character. This is one of 5 barns on the same plot offering diverse opportunities for filming or parking unit base vehicles.

Interior

Spacious beamed barn interior suitable for events and filming.