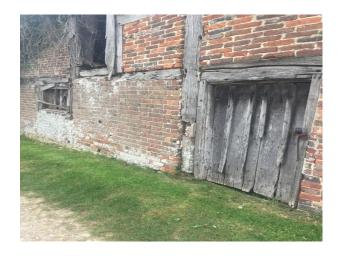

## SE2672 Large Medieval Barn With Bar For Filming

Beautifully renovated barn with green wood timbers, large open spaces and a huge amount of character. This is one of 5 barns on the same plot offering diverse opportunities for filming or parking unit base vehicles.

## Large Medieval Barn With Bar For Filming

Beautifully renovated barn with green wood timbers, large open spaces and a huge amount of character. This is one of 5 barns on the same plot offering diverse opportunities for filming or parking unit base vehicles.

Interior

Spacious beamed barn interior suitable for events and filming.