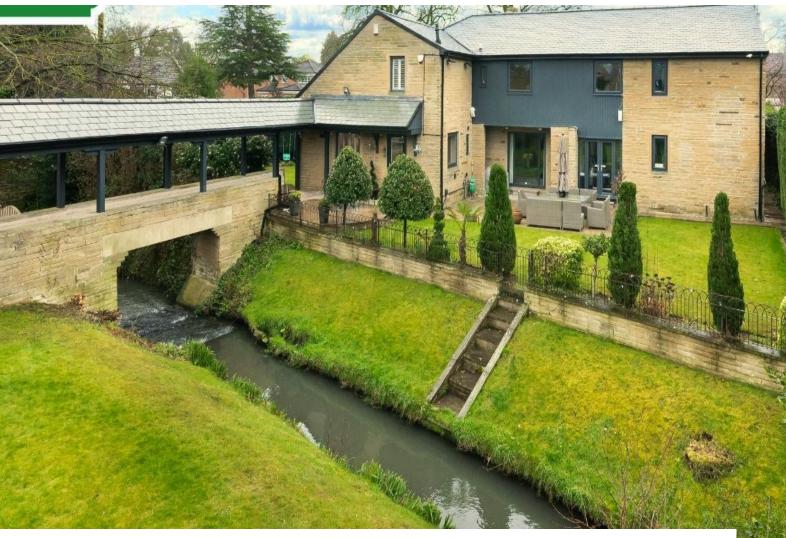

N5934 Large Modern 4 Bed House in Leeds For Filming

Large driveway, parking for 10 cars and triple garage.

## Large Modern 4 Bed House in Leeds For Filming

Large driveway, parking for 10 cars and triple garage.

Location: West Yorkshire, United Kingdom

Within the M25: No

Categories: New Builds | Detached & Executive Houses | Designer Houses