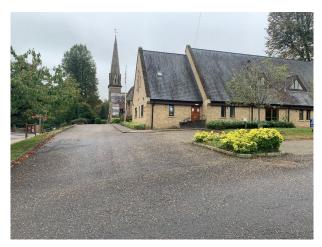

----|---------------|---------------------------------------------------------|-----------------------|
| • Cloakroom/WC        | • Shiny floor | <ul><li>Freestanding Cooker</li><li>Prep Area</li></ul> | • Studio & Commercial |
| Parking               | Rooms         | Views                                                   | Walls & Windows       |
| • Secure Parking      | • Reception   | • Residential View                                      | Painted Walls         |

#### Interior

A large modern hall attached to a Victorian church, with a very large car park and field. The hall contains a large kitchen plus additional rooms upstairs including bathroom and kitchen if you wanted a separate space.

#### Exterior

Large car parks and field on church grounds.