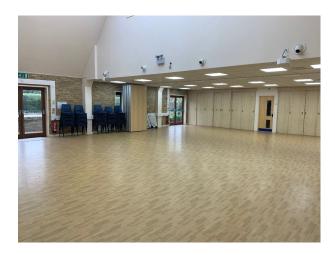

## SE5841 Large Modern Hall Attached To A Victorian Church For Filming

A large modern hall attached to a Victorian church, with a very large car park and field. The hall contains a large kitchen plus additional rooms upstairs including bathroom and kitchen if you wanted a separate space.

# Large Modern Hall Attached To A Victorian Church For Filming

A large modern hall attached to a Victorian church, with a very large car park and field. The hall contains a large kitchen plus additional rooms upstairs including bathroom and kitchen if you wanted a separate space.

#### Interior

A large modern hall attached to a Victorian church, with a very large car park and field. The hall contains a large kitchen plus additional rooms upstairs including bathroom and kitchen if you wanted a separate space.