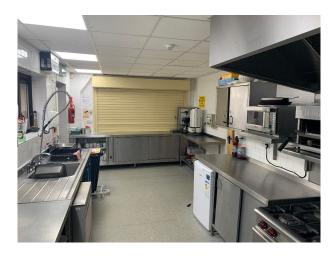

## SE5841 Large Modern Hall Attached To A Victorian Church For Filming

A large modern hall attached to a Victorian church, with a very large car park and field. The hall contains a large kitchen plus additional rooms upstairs including bathroom and kitchen if you wanted a separate space.

# Large Modern Hall Attached To A Victorian Church For Filming

A large modern hall attached to a Victorian church, with a very large car park and field. The hall contains a large kitchen plus additional rooms upstairs including bathroom and kitchen if you wanted a separate space.

#### Interior

A large modern hall attached to a Victorian church, with a very large car park and field. The hall contains a large kitchen plus additional rooms upstairs including bathroom and kitchen if you wanted a separate space.