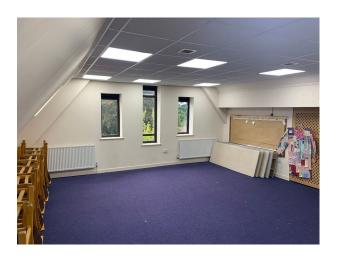

#### Interior

A large modern hall attached to a Victorian church, with a very large car park and field. The hall contains a large kitchen plus additional rooms upstairs including bathroom and kitchen if you wanted a separate space.