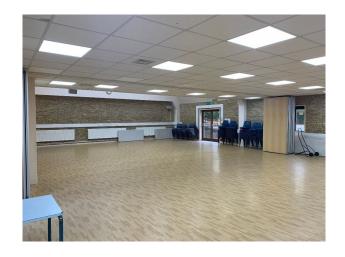

## SE5841 Large Modern Hall Attached To A Victorian Church For Filming

A large modern hall attached to a Victorian church, with a very large car park and field. The hall contains a large kitchen plus additional rooms upstairs including bathroom and kitchen if you wanted a separate space.

# Large Modern Hall Attached To A Victorian Church For Filming

A large modern hall attached to a Victorian church, with a very large car park and field. The hall contains a large kitchen plus additional rooms upstairs including bathroom and kitchen if you wanted a separate space.

#### Interior

A large modern hall attached to a Victorian church, with a very large car park and field. The hall contains a large kitchen plus additional rooms upstairs including bathroom and kitchen if you wanted a separate space.