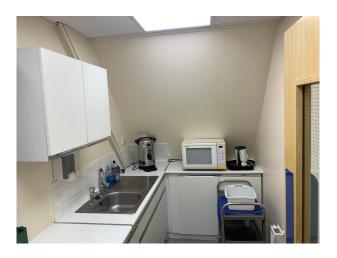

#### Interior

A large modern hall attached to a Victorian church, with a very large car park and field. The hall contains a large kitchen plus additional rooms upstairs including bathroom and kitchen if you wanted a separate space.