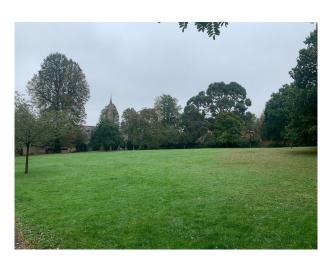

|---------------|---------------------------------------------------------|-----------------------|
| • Cloakroom/WC        | • Shiny floor | <ul><li>Freestanding Cooker</li><li>Prep Area</li></ul> | • Studio & Commercial |
| Parking               | Rooms         | Views                                                   | Walls & Windows       |
| • Secure Parking      | • Reception   | • Residential View                                      | Painted Walls         |

#### Interior

A large modern hall attached to a Victorian church, with a very large car park and field. The hall contains a large kitchen plus additional rooms upstairs including bathroom and kitchen if you wanted a separate space.

#### Exterior

Large car parks and field on church grounds.