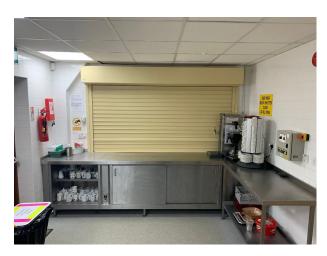

## SE5841 Large Modern Hall Attached To A Victorian Church For Filming

A large modern hall attached to a Victorian church, with a very large car park and field. The hall contains a large kitchen plus additional rooms upstairs including bathroom and kitchen if you wanted a separate space.

# Large Modern Hall Attached To A Victorian Church For Filming

A large modern hall attached to a Victorian church, with a very large car park and field. The hall contains a large kitchen plus additional rooms upstairs including bathroom and kitchen if you wanted a separate space.

#### Interior

A large modern hall attached to a Victorian church, with a very large car park and field. The hall contains a large kitchen plus additional rooms upstairs including bathroom and kitchen if you wanted a separate space.