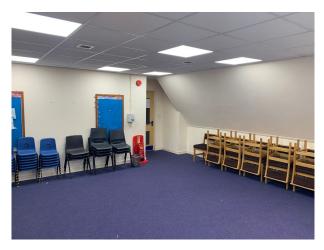

#### Interior

A large modern hall attached to a Victorian church, with a very large car park and field. The hall contains a large kitchen plus additional rooms upstairs including bathroom and kitchen if you wanted a separate space.