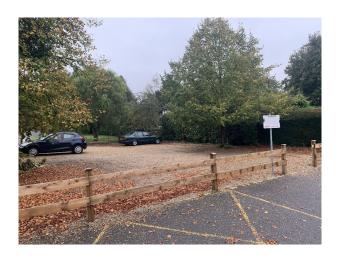

------------|---------------------------------------------------------|-----------------------|
| • Cloakroom/WC        | • Shiny floor | <ul><li>Freestanding Cooker</li><li>Prep Area</li></ul> | • Studio & Commercial |
| Parking               | Rooms         | Views                                                   | Walls & Windows       |
| • Secure Parking      | • Reception   | • Residential View                                      | Painted Walls         |

#### Interior

A large modern hall attached to a Victorian church, with a very large car park and field. The hall contains a large kitchen plus additional rooms upstairs including bathroom and kitchen if you wanted a separate space.

#### Exterior

Large car parks and field on church grounds.