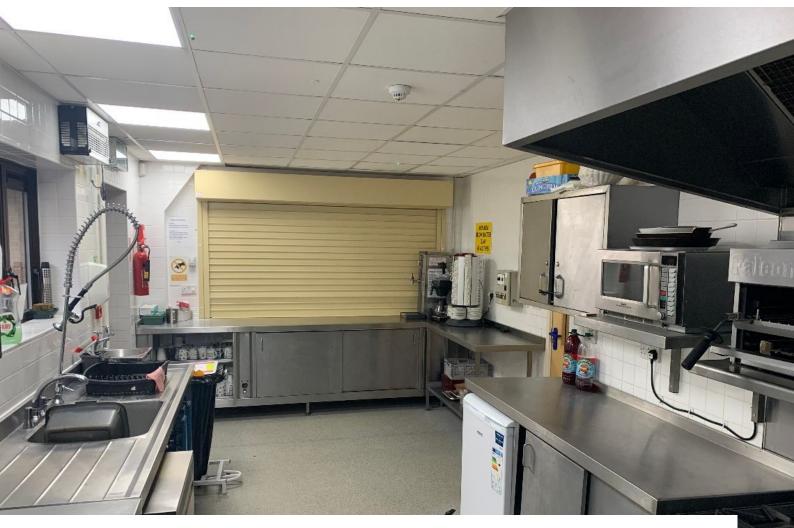

## SE5841 Large Modern Hall Attached To A Victorian Church For Filming

A large modern hall attached to a Victorian church, with a very large car park and field. The hall contains a large kitchen plus additional rooms upstairs including bathroom and kitchen if you wanted a separate space.

# Large Modern Hall Attached To A Victorian Church For Filming

A large modern hall attached to a Victorian church, with a very large car park and field. The hall contains a large kitchen plus additional rooms upstairs including bathroom and kitchen if you wanted a separate space.

#### Interior

A large modern hall attached to a Victorian church, with a very large car park and field. The hall contains a large kitchen plus additional rooms upstairs including bathroom and kitchen if you wanted a separate space.