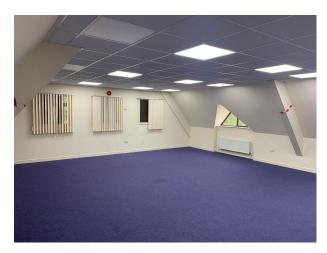

#### Interior

A large modern hall attached to a Victorian church, with a very large car park and field. The hall contains a large kitchen plus additional rooms upstairs including bathroom and kitchen if you wanted a separate space.