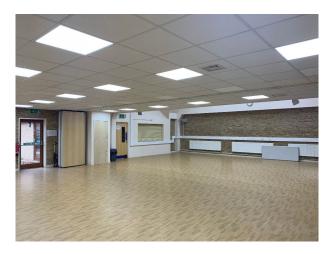

## SE5841 Large Modern Hall Attached To A Victorian Church For Filming

A large modern hall attached to a Victorian church, with a very large car park and field. The hall contains a large kitchen plus additional rooms upstairs including bathroom and kitchen if you wanted a separate space.

# Large Modern Hall Attached To A Victorian Church For Filming

A large modern hall attached to a Victorian church, with a very large car park and field. The hall contains a large kitchen plus additional rooms upstairs including bathroom and kitchen if you wanted a separate space.

#### Interior

A large modern hall attached to a Victorian church, with a very large car park and field. The hall contains a large kitchen plus additional rooms upstairs including bathroom and kitchen if you wanted a separate space.