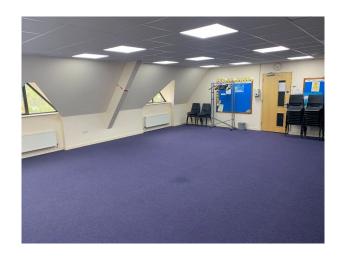

#### Interior

A large modern hall attached to a Victorian church, with a very large car park and field. The hall contains a large kitchen plus additional rooms upstairs including bathroom and kitchen if you wanted a separate space.