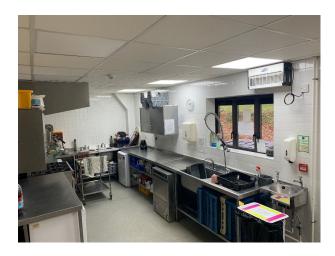

## SE5841 Large Modern Hall Attached To A Victorian Church For Filming

A large modern hall attached to a Victorian church, with a very large car park and field. The hall contains a large kitchen plus additional rooms upstairs including bathroom and kitchen if you wanted a separate space.

# Large Modern Hall Attached To A Victorian Church For Filming

A large modern hall attached to a Victorian church, with a very large car park and field. The hall contains a large kitchen plus additional rooms upstairs including bathroom and kitchen if you wanted a separate space.

#### Interior

A large modern hall attached to a Victorian church, with a very large car park and field. The hall contains a large kitchen plus additional rooms upstairs including bathroom and kitchen if you wanted a separate space.