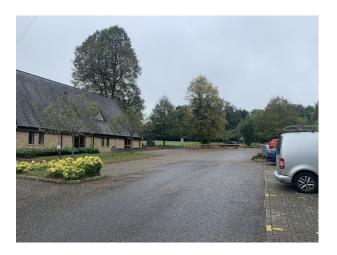

------|---------------|---------------------------------------------------------|-----------------------|
| • Cloakroom/WC        | • Shiny floor | <ul><li>Freestanding Cooker</li><li>Prep Area</li></ul> | • Studio & Commercial |
| Parking               | Rooms         | Views                                                   | Walls & Windows       |
| • Secure Parking      | • Reception   | • Residential View                                      | Painted Walls         |

#### Interior

A large modern hall attached to a Victorian church, with a very large car park and field. The hall contains a large kitchen plus additional rooms upstairs including bathroom and kitchen if you wanted a separate space.

#### Exterior

Large car parks and field on church grounds.