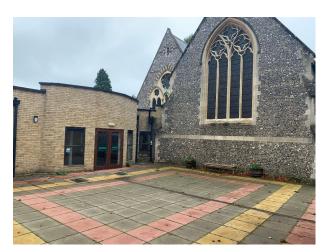

#### Interior

A large modern hall attached to a Victorian church, with a very large car park and field. The hall contains a large kitchen plus additional rooms upstairs including bathroom and kitchen if you wanted a separate space.