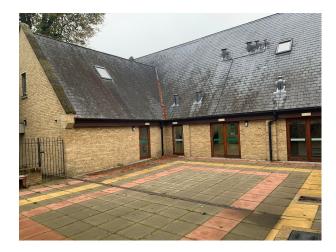

#### Interior

A large modern hall attached to a Victorian church, with a very large car park and field. The hall contains a large kitchen plus additional rooms upstairs including bathroom and kitchen if you wanted a separate space.