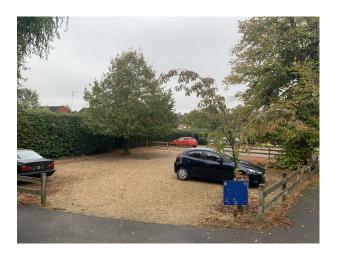

----------|---------------------------------------------------------|-----------------------|
| • Cloakroom/WC        | • Shiny floor | <ul><li>Freestanding Cooker</li><li>Prep Area</li></ul> | • Studio & Commercial |
| Parking               | Rooms         | Views                                                   | Walls & Windows       |
| • Secure Parking      | • Reception   | • Residential View                                      | Painted Walls         |

#### Interior

A large modern hall attached to a Victorian church, with a very large car park and field. The hall contains a large kitchen plus additional rooms upstairs including bathroom and kitchen if you wanted a separate space.

#### Exterior

Large car parks and field on church grounds.