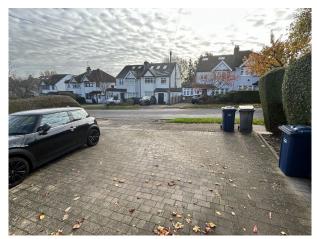

#### **Exterior**

The property was built in the 1930s but has been totally modernised throughout. It is detached and rendered white all over. There is side access to the garden. The front of the house has a driveway that can house 3 cars.