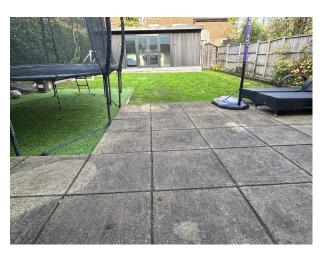

The downstairs in almost entirely open planned, comprising an open kitchen/diner and two good sized seating/lounge areas. There is a utility room off the kitchen and a cloakroom off the main lounge area. There is an understairs toilet and shoe storage. There is also a purpose-built garden house, which acts as an office, gym, and extra lounge area for the kids.