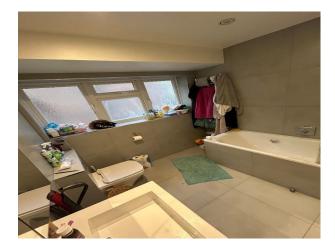

#### Interior

There are four bedrooms. Two bathrooms upstairs (one of which is an ensuite to the main bedroom) and an open planned dressing area. There is a decent size landing area upstairs as well access to the loft through a latch door and ladder.