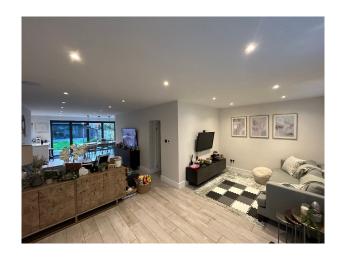

The downstairs in almost entirely open planned, comprising an open kitchen/diner and two good sized seating/lounge areas. There is a utility room off the kitchen and a cloakroom off the main lounge area. There is an understairs toilet and shoe storage. There is also a purpose-built garden house, which acts as an office, gym, and extra lounge area for the kids.