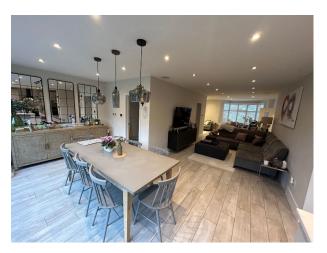

The downstairs in almost entirely open planned, comprising an open kitchen/diner and two good sized seating/lounge areas. There is a utility room off the kitchen and a cloakroom off the main lounge area. There is an understairs toilet and shoe storage. There is also a purpose-built garden house, which acts as an office, gym, and extra lounge area for the kids.