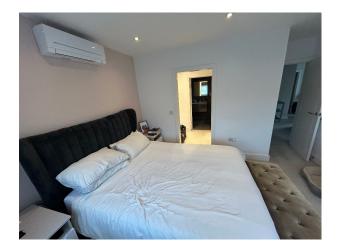

#### Interior

There are four bedrooms. Two bathrooms upstairs (one of which is an ensuite to the main bedroom) and an open planned dressing area. There is a decent size landing area upstairs as well access to the loft through a latch door and ladder.