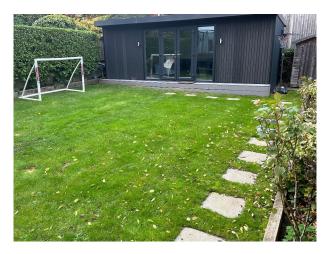

The downstairs in almost entirely open planned, comprising an open kitchen/diner and two good sized seating/lounge areas. There is a utility room off the kitchen and a cloakroom off the main lounge area. There is an understairs toilet and shoe storage. There is also a purpose-built garden house, which acts as an office, gym, and extra lounge area for the kids.