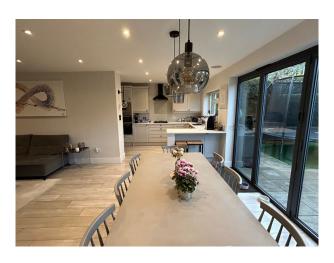

The downstairs in almost entirely open planned, comprising an open kitchen/diner and two good sized seating/lounge areas. There is a utility room off the kitchen and a cloakroom off the main lounge area. There is an understairs toilet and shoe storage. There is also a purpose-built garden house, which acts as an office, gym, and extra lounge area for the kids.