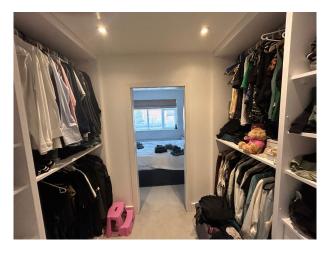

#### Interior

There are four bedrooms. Two bathrooms upstairs (one of which is an ensuite to the main bedroom) and an open planned dressing area. There is a decent size landing area upstairs as well access to the loft through a latch door and ladder.