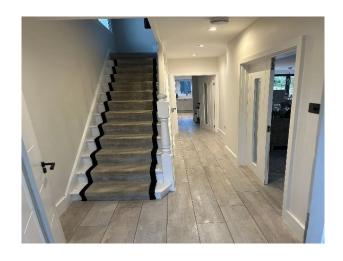

#### Interior

There are four bedrooms. Two bathrooms upstairs (one of which is an ensuite to the main bedroom) and an open planned dressing area. There is a decent size landing area upstairs as well access to the loft through a latch door and ladder.