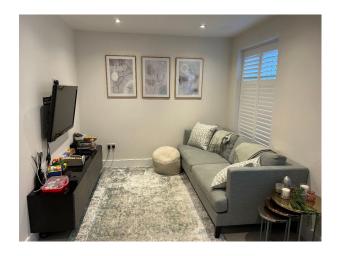

The downstairs in almost entirely open planned, comprising an open kitchen/diner and two good sized seating/lounge areas. There is a utility room off the kitchen and a cloakroom off the main lounge area. There is an understairs toilet and shoe storage. There is also a purpose-built garden house, which acts as an office, gym, and extra lounge area for the kids.