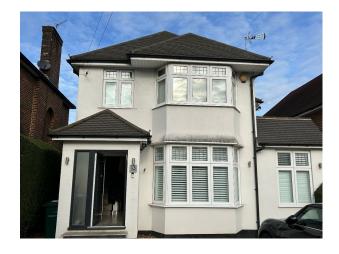

#### **Exterior**

The property was built in the 1930s but has been totally modernised throughout. It is detached and rendered white all over. There is side access to the garden. The front of the house has a driveway that can house 3 cars.