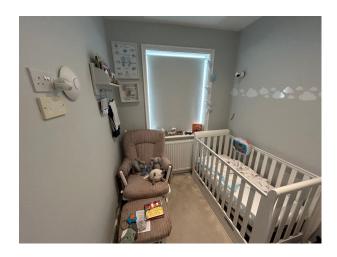

#### Interior

There are four bedrooms. Two bathrooms upstairs (one of which is an ensuite to the main bedroom) and an open planned dressing area. There is a decent size landing area upstairs as well access to the loft through a latch door and ladder.