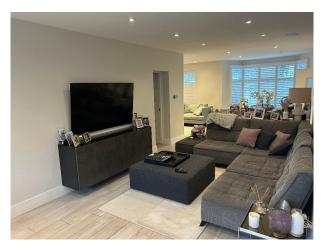

The downstairs in almost entirely open planned, comprising an open kitchen/diner and two good sized seating/lounge areas. There is a utility room off the kitchen and a cloakroom off the main lounge area. There is an understairs toilet and shoe storage. There is also a purpose-built garden house, which acts as an office, gym, and extra lounge area for the kids.