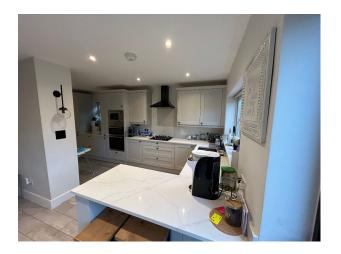

The downstairs in almost entirely open planned, comprising an open kitchen/diner and two good sized seating/lounge areas. There is a utility room off the kitchen and a cloakroom off the main lounge area. There is an understairs toilet and shoe storage. There is also a purpose-built garden house, which acts as an office, gym, and extra lounge area for the kids.