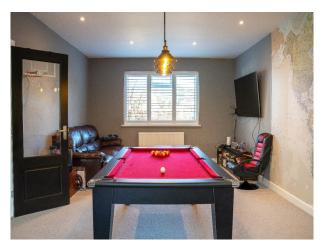

f open-plan living, light-filled interiors, and adaptable spaces for filming and video shoots

## **SE6713**

## **Large Modern Home For Filming**

Spanning more than 3,000 square feet, the home features a seamless blend of open-plan living, light-filled interiors, and adaptable spaces for filming and video shoots



Location: Hampshire, United Kingdom

Within the M25: No

Categories: Detached & Executive Houses | Family Modern

### **Features:**

#### Interior

Spanning more than 3,000 square feet, the home features a seamless blend of open-plan living, light-filled interiors, and adaptable spaces. A large open plan kitchen-dining area provides ideal filming opportunities. With 5 bedrooms and 5 bathrooms.

#### Exterior

Generous rear garden and unique recreational zones