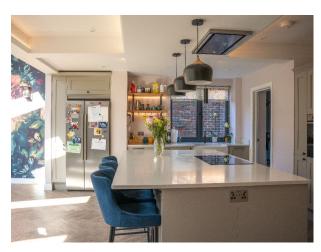

#### Interior

Spanning more than 3,000 square feet, the home features a seamless blend of open-plan living, light-filled interiors, and adaptable spaces. A large open plan kitchen-dining area provides ideal filming opportunities. With 5 bedrooms and 5 bathrooms.