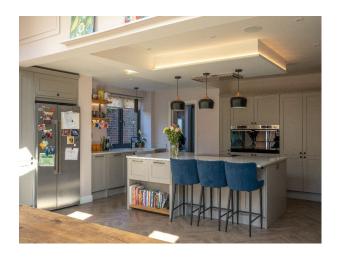

#### Interior

Spanning more than 3,000 square feet, the home features a seamless blend of open-plan living, light-filled interiors, and adaptable spaces. A large open plan kitchen-dining area provides ideal filming opportunities. With 5 bedrooms and 5 bathrooms.