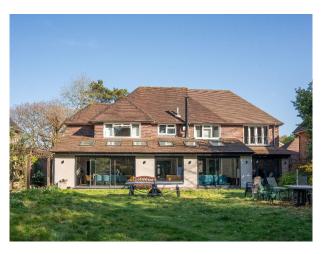

rs, and adaptable spaces for filming and video shoots

## **SE6713**

## **Large Modern Home For Filming**

Spanning more than 3,000 square feet, the home features a seamless blend of open-plan living, light-filled interiors, and adaptable spaces for filming and video shoots



Location: Hampshire, United Kingdom

Within the M25: No

Categories: Detached & Executive Houses | Family Modern

### **Features:**

#### Interior

Spanning more than 3,000 square feet, the home features a seamless blend of open-plan living, light-filled interiors, and adaptable spaces. A large open plan kitchen-dining area provides ideal filming opportunities. With 5 bedrooms and 5 bathrooms.

#### Exterior

Generous rear garden and unique recreational zones