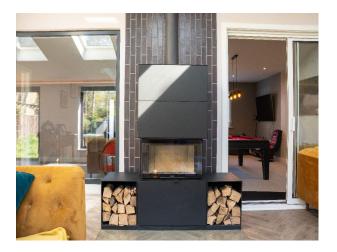

#### Interior

Spanning more than 3,000 square feet, the home features a seamless blend of open-plan living, light-filled interiors, and adaptable spaces. A large open plan kitchen-dining area provides ideal filming opportunities. With 5 bedrooms and 5 bathrooms.