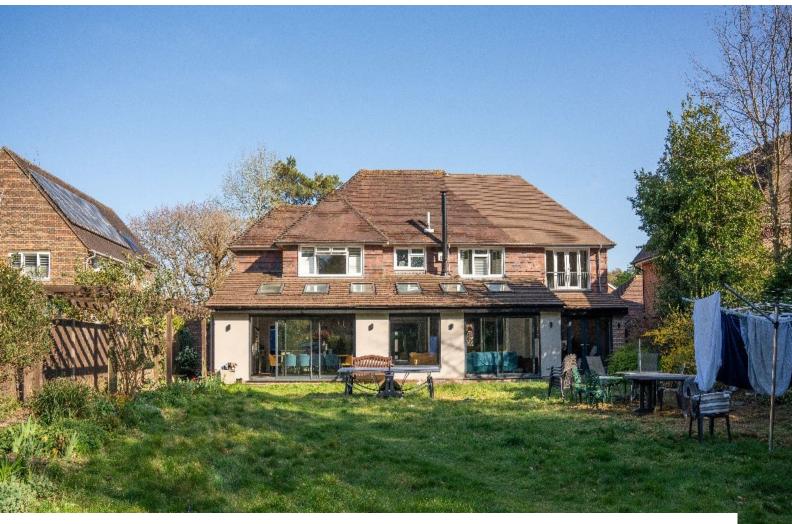

#### Interior

Spanning more than 3,000 square feet, the home features a seamless blend of open-plan living, light-filled interiors, and adaptable spaces. A large open plan kitchen-dining area provides ideal filming opportunities. With 5 bedrooms and 5 bathrooms.

#### Exterior

Generous rear garden and unique recreational zones