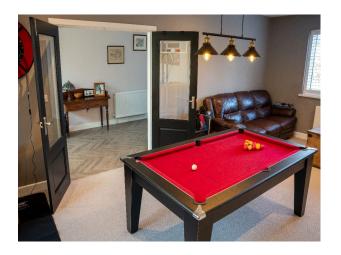

of open-plan living, light-filled interiors, and adaptable spaces for filming and video shoots

## **SE6713**

## **Large Modern Home For Filming**

Spanning more than 3,000 square feet, the home features a seamless blend of open-plan living, light-filled interiors, and adaptable spaces for filming and video shoots



Location: Hampshire, United Kingdom

Within the M25: No

Categories: Detached & Executive Houses | Family Modern

### **Features:**

#### Interior

Spanning more than 3,000 square feet, the home features a seamless blend of open-plan living, light-filled interiors, and adaptable spaces. A large open plan kitchen-dining area provides ideal filming opportunities. With 5 bedrooms and 5 bathrooms.

#### Exterior

Generous rear garden and unique recreational zones