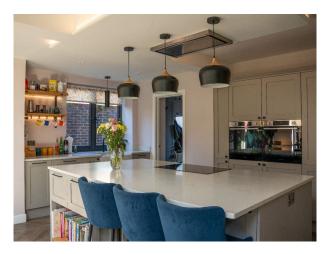

#### Interior

Spanning more than 3,000 square feet, the home features a seamless blend of open-plan living, light-filled interiors, and adaptable spaces. A large open plan kitchen-dining area provides ideal filming opportunities. With 5 bedrooms and 5 bathrooms.