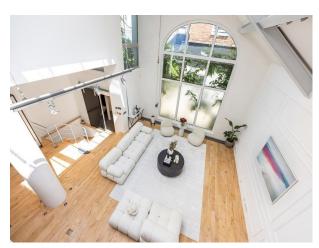

## LON5396 Large Modern Home In London For Filming

Large windows filling the space with natural light. 2 bedrooms and 2 bathrooms, open plan kitchen and living area.

## Large Modern Home In London For Filming

Large windows filling the space with natural light. 2 bedrooms and 2 bathrooms, open plan kitchen and living area.

Location: West London, London, United Kingdom

## **Features:**

2 bedrooms, 2 bathrooms. Large windows for lots of natural light. Large open plan kitchen and living areas.

Interior