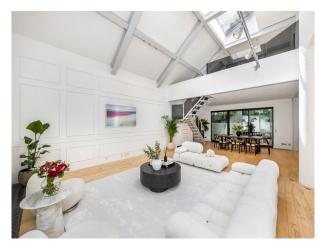

## LON5396 Large Modern Home In London For Filming

Large windows filling the space with natural light. 2 bedrooms and 2 bathrooms, open plan kitchen and living area.

## Large Modern Home In London For Filming

Large windows filling the space with natural light. 2 bedrooms and 2 bathrooms, open plan kitchen and living area.

Location: West London, London, United Kingdom

## **Features:**

2 bedrooms, 2 bathrooms. Large windows for lots of natural light. Large open plan kitchen and living areas.

Interior