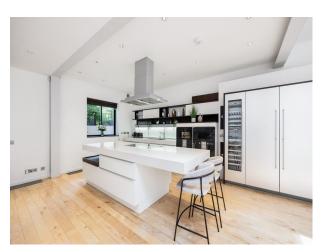

## LON5396 Large Modern Home In London For Filming

Large windows filling the space with natural light. 2 bedrooms and 2 bathrooms, open plan kitchen and living area.

## Large Modern Home In London For Filming

Large windows filling the space with natural light. 2 bedrooms and 2 bathrooms, open plan kitchen and living area.

Location: West London, London, United Kingdom

## **Features:**

2 bedrooms, 2 bathrooms. Large windows for lots of natural light. Large open plan kitchen and living areas.

Interior