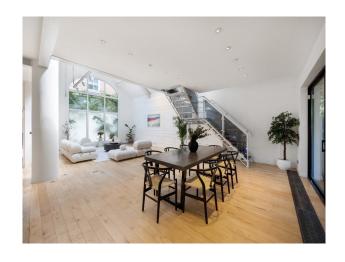

## LON5396 Large Modern Home In London For Filming

Large windows filling the space with natural light. 2 bedrooms and 2 bathrooms, open plan kitchen and living area.

## Large Modern Home In London For Filming

Large windows filling the space with natural light. 2 bedrooms and 2 bathrooms, open plan kitchen and living area.

Location: West London, London, United Kingdom

## **Features:**

2 bedrooms, 2 bathrooms. Large windows for lots of natural light. Large open plan kitchen and living areas.

Interior