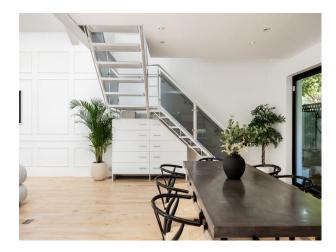

## LON5396 Large Modern Home In London For Filming

Large windows filling the space with natural light. 2 bedrooms and 2 bathrooms, open plan kitchen and living area.

## Large Modern Home In London For Filming

Large windows filling the space with natural light. 2 bedrooms and 2 bathrooms, open plan kitchen and living area.

Location: West London, London, United Kingdom

## **Features:**

2 bedrooms, 2 bathrooms. Large windows for lots of natural light. Large open plan kitchen and living areas.

Interior