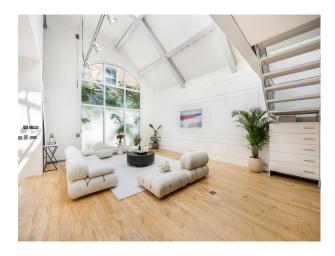

## LON5396 Large Modern Home In London For Filming

Large windows filling the space with natural light. 2 bedrooms and 2 bathrooms, open plan kitchen and living area.

## Large Modern Home In London For Filming

Large windows filling the space with natural light. 2 bedrooms and 2 bathrooms, open plan kitchen and living area.

Location: West London, London, United Kingdom

## **Features:**

2 bedrooms, 2 bathrooms. Large windows for lots of natural light. Large open plan kitchen and living areas.

Interior