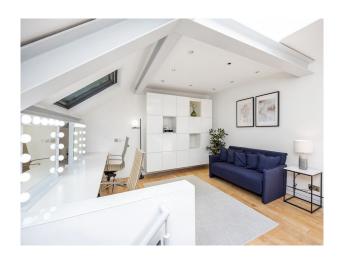

## LON5396 Large Modern Home In London For Filming

Large windows filling the space with natural light. 2 bedrooms and 2 bathrooms, open plan kitchen and living area.

## Large Modern Home In London For Filming

Large windows filling the space with natural light. 2 bedrooms and 2 bathrooms, open plan kitchen and living area.

Location: West London, London, United Kingdom

## **Features:**

2 bedrooms, 2 bathrooms. Large windows for lots of natural light. Large open plan kitchen and living areas.

Interior