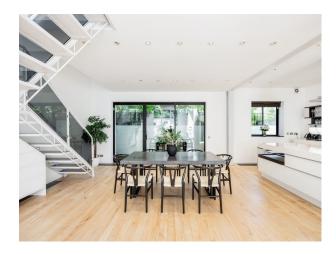

## LON5396 Large Modern Home In London For Filming

Large windows filling the space with natural light. 2 bedrooms and 2 bathrooms, open plan kitchen and living area.

## Large Modern Home In London For Filming

Large windows filling the space with natural light. 2 bedrooms and 2 bathrooms, open plan kitchen and living area.

Location: West London, London, United Kingdom

## **Features:**

2 bedrooms, 2 bathrooms. Large windows for lots of natural light. Large open plan kitchen and living areas.

Interior