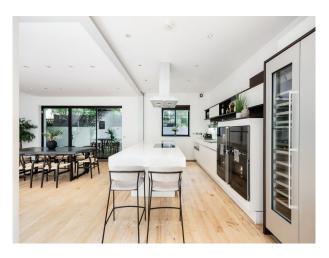

## LON5396 Large Modern Home In London For Filming

Large windows filling the space with natural light. 2 bedrooms and 2 bathrooms, open plan kitchen and living area.

## Large Modern Home In London For Filming

Large windows filling the space with natural light. 2 bedrooms and 2 bathrooms, open plan kitchen and living area.

Location: West London, London, United Kingdom

## **Features:**

2 bedrooms, 2 bathrooms. Large windows for lots of natural light. Large open plan kitchen and living areas.

Interior