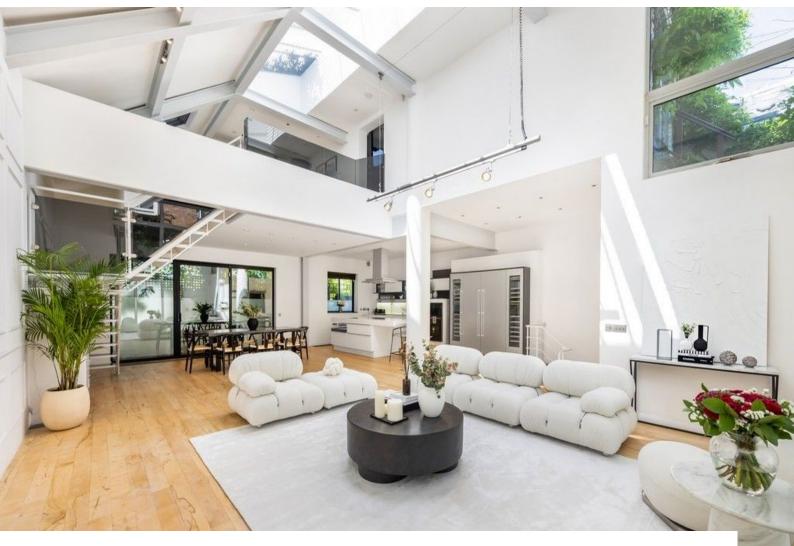

## LON5396 Large Modern Home In London For Filming

Large windows filling the space with natural light. 2 bedrooms and 2 bathrooms, open plan kitchen and living area.

## Large Modern Home In London For Filming

Large windows filling the space with natural light. 2 bedrooms and 2 bathrooms, open plan kitchen and living area.

Location: West London, London, United Kingdom

## **Features:**

2 bedrooms, 2 bathrooms. Large windows for lots of natural light. Large open plan kitchen and living areas.

Interior