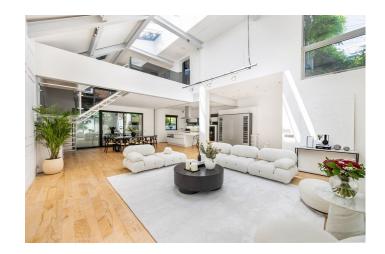

## LON5396 Large Modern Home In London For Filming

Large windows filling the space with natural light. 2 bedrooms and 2 bathrooms, open plan kitchen and living area.

## Large Modern Home In London For Filming

Large windows filling the space with natural light. 2 bedrooms and 2 bathrooms, open plan kitchen and living area.

Location: West London, London, United Kingdom

## **Features:**

2 bedrooms, 2 bathrooms. Large windows for lots of natural light. Large open plan kitchen and living areas.

Interior