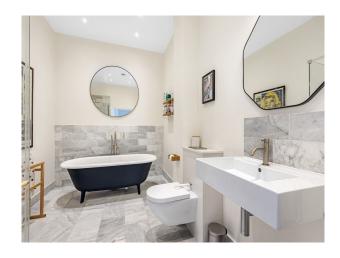

### Interior

Newly renovated 3000 square foot family home. This modern home spans 2 floors with it's enormous rooms and high ceilings. Huge entrance with a hall of 18 sq m - commercial style kitchen with stainless steel appliances including a large refrigerator, 7-burner range cooker and hood fan. - A utility room with separate fridge and sink- 3 large double bedrooms, 2 simple and minimal with large king sized beds, and 1 attractively decorated kids room - Dressing room off the main master bedroom - 2 master bathrooms, with a stand alone bath and marble floors and a downstairs toilet - Busy working art studio equipped with sink and desk - Garage converted to gym