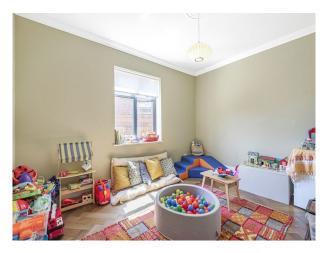

### Interior

Newly renovated 3000 square foot family home. This modern home spans 2 floors with it's enormous rooms and high ceilings. Huge entrance with a hall of 18 sq m - commercial style kitchen with stainless steel appliances including a large refrigerator, 7-burner range cooker and hood fan. - A utility room with separate fridge and sink- 3 large double bedrooms, 2 simple and minimal with large king sized beds, and 1 attractively decorated kids room - Dressing room off the main master bedroom - 2 master bathrooms, with a stand alone bath and marble floors and a downstairs toilet - Busy working art studio equipped with sink and desk - Garage converted to gym