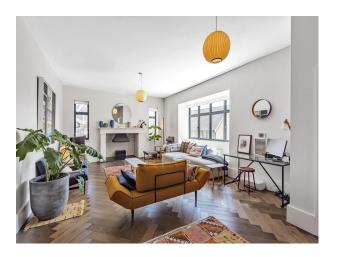

### Interior

Newly renovated 3000 square foot family home. This modern home spans 2 floors with it's enormous rooms and high ceilings. Huge entrance with a hall of 18 sq m - commercial style kitchen with stainless steel appliances including a large refrigerator, 7-burner range cooker and hood fan. - A utility room with separate fridge and sink- 3 large double bedrooms, 2 simple and minimal with large king sized beds, and 1 attractively decorated kids room - Dressing room off the main master bedroom - 2 master bathrooms, with a stand alone bath and marble floors and a downstairs toilet - Busy working art studio equipped with sink and desk - Garage converted to gym