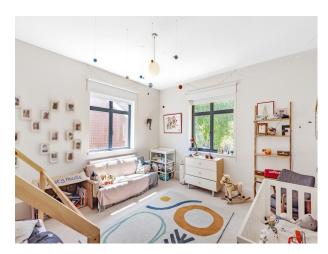

### Interior

Newly renovated 3000 square foot family home. This modern home spans 2 floors with it's enormous rooms and high ceilings. Huge entrance with a hall of 18 sq m - commercial style kitchen with stainless steel appliances including a large refrigerator, 7-burner range cooker and hood fan. - A utility room with separate fridge and sink- 3 large double bedrooms, 2 simple and minimal with large king sized beds, and 1 attractively decorated kids room - Dressing room off the main master bedroom - 2 master bathrooms, with a stand alone bath and marble floors and a downstairs toilet - Busy working art studio equipped with sink and desk - Garage converted to gym