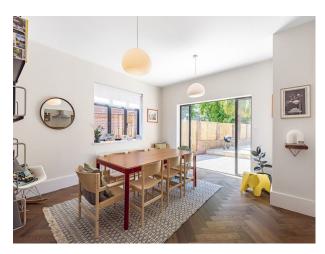

### Interior

Newly renovated 3000 square foot family home. This modern home spans 2 floors with it's enormous rooms and high ceilings. Huge entrance with a hall of 18 sq m - commercial style kitchen with stainless steel appliances including a large refrigerator, 7-burner range cooker and hood fan. - A utility room with separate fridge and sink- 3 large double bedrooms, 2 simple and minimal with large king sized beds, and 1 attractively decorated kids room - Dressing room off the main master bedroom - 2 master bathrooms, with a stand alone bath and marble floors and a downstairs toilet - Busy working art studio equipped with sink and desk - Garage converted to gym