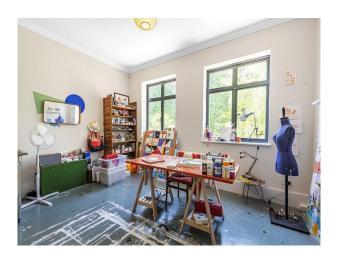

### Interior

Newly renovated 3000 square foot family home. This modern home spans 2 floors with it's enormous rooms and high ceilings. Huge entrance with a hall of 18 sq m - commercial style kitchen with stainless steel appliances including a large refrigerator, 7-burner range cooker and hood fan. - A utility room with separate fridge and sink- 3 large double bedrooms, 2 simple and minimal with large king sized beds, and 1 attractively decorated kids room - Dressing room off the main master bedroom - 2 master bathrooms, with a stand alone bath and marble floors and a downstairs toilet - Busy working art studio equipped with sink and desk - Garage converted to gym