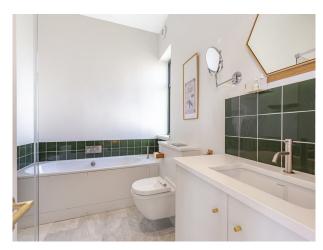

### Interior

Newly renovated 3000 square foot family home. This modern home spans 2 floors with it's enormous rooms and high ceilings. Huge entrance with a hall of 18 sq m - commercial style kitchen with stainless steel appliances including a large refrigerator, 7-burner range cooker and hood fan. - A utility room with separate fridge and sink- 3 large double bedrooms, 2 simple and minimal with large king sized beds, and 1 attractively decorated kids room - Dressing room off the main master bedroom - 2 master bathrooms, with a stand alone bath and marble floors and a downstairs toilet - Busy working art studio equipped with sink and desk - Garage converted to gym