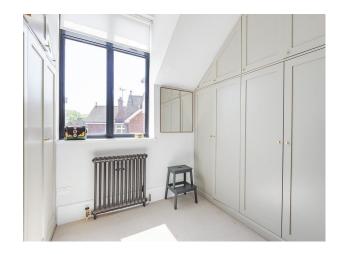

### Interior

Newly renovated 3000 square foot family home. This modern home spans 2 floors with it's enormous rooms and high ceilings. Huge entrance with a hall of 18 sq m - commercial style kitchen with stainless steel appliances including a large refrigerator, 7-burner range cooker and hood fan. - A utility room with separate fridge and sink- 3 large double bedrooms, 2 simple and minimal with large king sized beds, and 1 attractively decorated kids room - Dressing room off the main master bedroom - 2 master bathrooms, with a stand alone bath and marble floors and a downstairs toilet - Busy working art studio equipped with sink and desk - Garage converted to gym