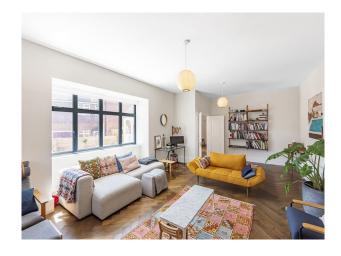

### Interior

Newly renovated 3000 square foot family home. This modern home spans 2 floors with it's enormous rooms and high ceilings. Huge entrance with a hall of 18 sq m - commercial style kitchen with stainless steel appliances including a large refrigerator, 7-burner range cooker and hood fan. - A utility room with separate fridge and sink- 3 large double bedrooms, 2 simple and minimal with large king sized beds, and 1 attractively decorated kids room - Dressing room off the main master bedroom - 2 master bathrooms, with a stand alone bath and marble floors and a downstairs toilet - Busy working art studio equipped with sink and desk - Garage converted to gym