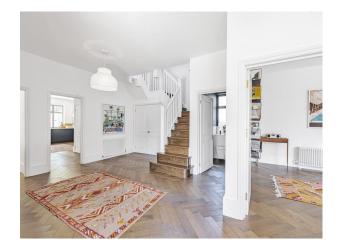

### Interior

Newly renovated 3000 square foot family home. This modern home spans 2 floors with it's enormous rooms and high ceilings. Huge entrance with a hall of 18 sq m - commercial style kitchen with stainless steel appliances including a large refrigerator, 7-burner range cooker and hood fan. - A utility room with separate fridge and sink- 3 large double bedrooms, 2 simple and minimal with large king sized beds, and 1 attractively decorated kids room - Dressing room off the main master bedroom - 2 master bathrooms, with a stand alone bath and marble floors and a downstairs toilet - Busy working art studio equipped with sink and desk - Garage converted to gym