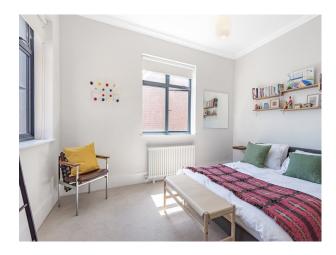

### Interior

Newly renovated 3000 square foot family home. This modern home spans 2 floors with it's enormous rooms and high ceilings. Huge entrance with a hall of 18 sq m - commercial style kitchen with stainless steel appliances including a large refrigerator, 7-burner range cooker and hood fan. - A utility room with separate fridge and sink- 3 large double bedrooms, 2 simple and minimal with large king sized beds, and 1 attractively decorated kids room - Dressing room off the main master bedroom - 2 master bathrooms, with a stand alone bath and marble floors and a downstairs toilet - Busy working art studio equipped with sink and desk - Garage converted to gym