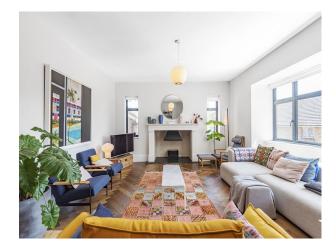

### Interior

Newly renovated 3000 square foot family home. This modern home spans 2 floors with it's enormous rooms and high ceilings. Huge entrance with a hall of 18 sq m - commercial style kitchen with stainless steel appliances including a large refrigerator, 7-burner range cooker and hood fan. - A utility room with separate fridge and sink- 3 large double bedrooms, 2 simple and minimal with large king sized beds, and 1 attractively decorated kids room - Dressing room off the main master bedroom - 2 master bathrooms, with a stand alone bath and marble floors and a downstairs toilet - Busy working art studio equipped with sink and desk - Garage converted to gym