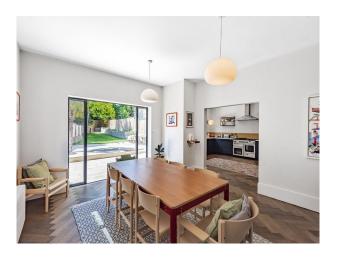

### Interior

Newly renovated 3000 square foot family home. This modern home spans 2 floors with it's enormous rooms and high ceilings. Huge entrance with a hall of 18 sq m - commercial style kitchen with stainless steel appliances including a large refrigerator, 7-burner range cooker and hood fan. - A utility room with separate fridge and sink- 3 large double bedrooms, 2 simple and minimal with large king sized beds, and 1 attractively decorated kids room - Dressing room off the main master bedroom - 2 master bathrooms, with a stand alone bath and marble floors and a downstairs toilet - Busy working art studio equipped with sink and desk - Garage converted to gym