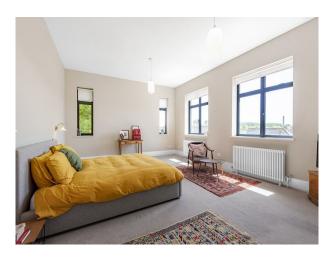

### Interior

Newly renovated 3000 square foot family home. This modern home spans 2 floors with it's enormous rooms and high ceilings. Huge entrance with a hall of 18 sq m - commercial style kitchen with stainless steel appliances including a large refrigerator, 7-burner range cooker and hood fan. - A utility room with separate fridge and sink- 3 large double bedrooms, 2 simple and minimal with large king sized beds, and 1 attractively decorated kids room - Dressing room off the main master bedroom - 2 master bathrooms, with a stand alone bath and marble floors and a downstairs toilet - Busy working art studio equipped with sink and desk - Garage converted to gym