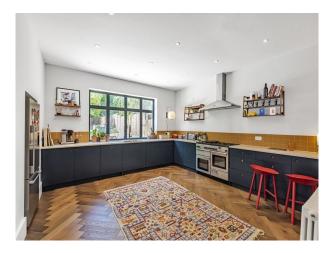

### Interior

Newly renovated 3000 square foot family home. This modern home spans 2 floors with it's enormous rooms and high ceilings. Huge entrance with a hall of 18 sq m - commercial style kitchen with stainless steel appliances including a large refrigerator, 7-burner range cooker and hood fan. - A utility room with separate fridge and sink- 3 large double bedrooms, 2 simple and minimal with large king sized beds, and 1 attractively decorated kids room - Dressing room off the main master bedroom - 2 master bathrooms, with a stand alone bath and marble floors and a downstairs toilet - Busy working art studio equipped with sink and desk - Garage converted to gym