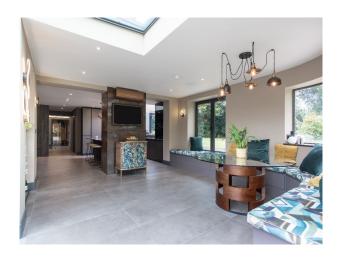

#### Interior

Spread over 5500 sq. ft, the house is full of space and light. The ground floor is well designed for entertaining and features a spacious modern kitchen and double height atrium with generous glazing, an open plan dining room and large lounge areas. In addition, there is a sizeable sitting room, gym, cinema arcade and separate annexe flat (650 sq. ft), along with an outdoor bar area. The first floor comprises 5 double bedrooms and 4 bathrooms, including a double height master bedroom en-suite with balcony, all with magnificent woodland views. Indoor swimming pool. jacuzzi and sauna.