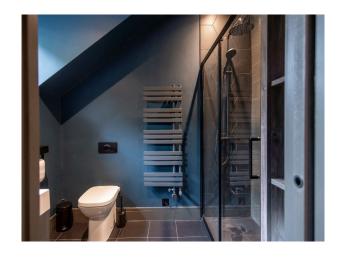

#### Interior

Spread over 5500 sq. ft, the house is full of space and light. The ground floor is well designed for entertaining and features a spacious modern kitchen and double height atrium with generous glazing, an open plan dining room and large lounge areas. In addition, there is a sizeable sitting room, gym, cinema arcade and separate annexe flat (650 sq. ft), along with an outdoor bar area. The first floor comprises 5 double bedrooms and 4 bathrooms, including a double height master bedroom en-suite with balcony, all with magnificent woodland views. Indoor swimming pool. jacuzzi and sauna.