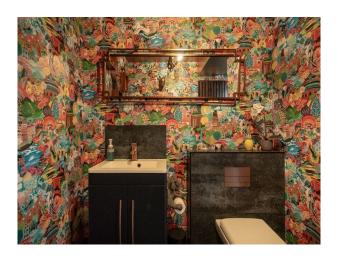

#### Interior

Spread over 5500 sq. ft, the house is full of space and light. The ground floor is well designed for entertaining and features a spacious modern kitchen and double height atrium with generous glazing, an open plan dining room and large lounge areas. In addition, there is a sizeable sitting room, gym, cinema arcade and separate annexe flat (650 sq. ft), along with an outdoor bar area. The first floor comprises 5 double bedrooms and 4 bathrooms, including a double height master bedroom en-suite with balcony, all with magnificent woodland views. Indoor swimming pool. jacuzzi and sauna.