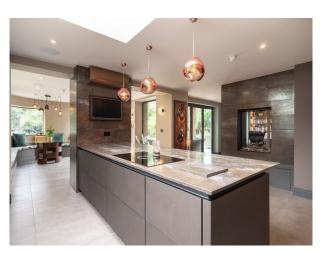

#### Interior

Spread over 5500 sq. ft, the house is full of space and light. The ground floor is well designed for entertaining and features a spacious modern kitchen and double height atrium with generous glazing, an open plan dining room and large lounge areas. In addition, there is a sizeable sitting room, gym, cinema arcade and separate annexe flat (650 sq. ft), along with an outdoor bar area. The first floor comprises 5 double bedrooms and 4 bathrooms, including a double height master bedroom en-suite with balcony, all with magnificent woodland views. Indoor swimming pool. jacuzzi and sauna.