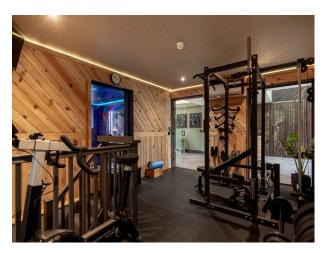

#### Interior

Spread over 5500 sq. ft, the house is full of space and light. The ground floor is well designed for entertaining and features a spacious modern kitchen and double height atrium with generous glazing, an open plan dining room and large lounge areas. In addition, there is a sizeable sitting room, gym, cinema arcade and separate annexe flat (650 sq. ft), along with an outdoor bar area. The first floor comprises 5 double bedrooms and 4 bathrooms, including a double height master bedroom en-suite with balcony, all with magnificent woodland views. Indoor swimming pool. jacuzzi and sauna.