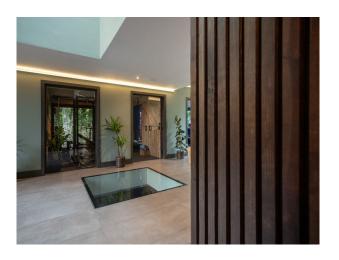

#### Interior

Spread over 5500 sq. ft, the house is full of space and light. The ground floor is well designed for entertaining and features a spacious modern kitchen and double height atrium with generous glazing, an open plan dining room and large lounge areas. In addition, there is a sizeable sitting room, gym, cinema arcade and separate annexe flat (650 sq. ft), along with an outdoor bar area. The first floor comprises 5 double bedrooms and 4 bathrooms, including a double height master bedroom en-suite with balcony, all with magnificent woodland views. Indoor swimming pool. jacuzzi and sauna.