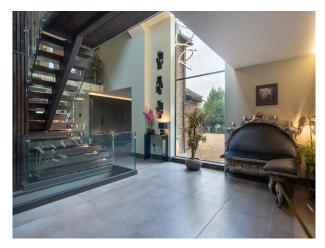

#### Interior

Spread over 5500 sq. ft, the house is full of space and light. The ground floor is well designed for entertaining and features a spacious modern kitchen and double height atrium with generous glazing, an open plan dining room and large lounge areas. In addition, there is a sizeable sitting room, gym, cinema arcade and separate annexe flat (650 sq. ft), along with an outdoor bar area. The first floor comprises 5 double bedrooms and 4 bathrooms, including a double height master bedroom en-suite with balcony, all with magnificent woodland views. Indoor swimming pool. jacuzzi and sauna.