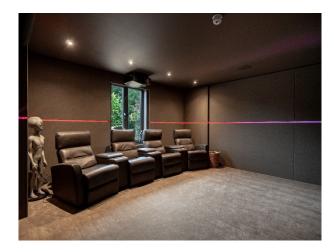

#### Interior

Spread over 5500 sq. ft, the house is full of space and light. The ground floor is well designed for entertaining and features a spacious modern kitchen and double height atrium with generous glazing, an open plan dining room and large lounge areas. In addition, there is a sizeable sitting room, gym, cinema arcade and separate annexe flat (650 sq. ft), along with an outdoor bar area. The first floor comprises 5 double bedrooms and 4 bathrooms, including a double height master bedroom en-suite with balcony, all with magnificent woodland views. Indoor swimming pool. jacuzzi and sauna.