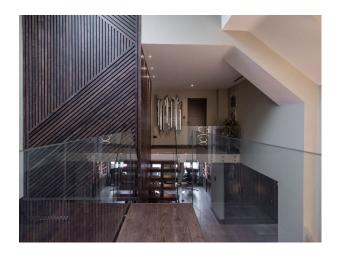

#### Interior

Spread over 5500 sq. ft, the house is full of space and light. The ground floor is well designed for entertaining and features a spacious modern kitchen and double height atrium with generous glazing, an open plan dining room and large lounge areas. In addition, there is a sizeable sitting room, gym, cinema arcade and separate annexe flat (650 sq. ft), along with an outdoor bar area. The first floor comprises 5 double bedrooms and 4 bathrooms, including a double height master bedroom en-suite with balcony, all with magnificent woodland views. Indoor swimming pool. jacuzzi and sauna.