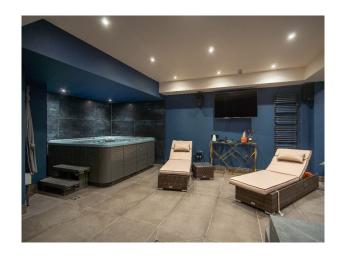

#### Interior

Spread over 5500 sq. ft, the house is full of space and light. The ground floor is well designed for entertaining and features a spacious modern kitchen and double height atrium with generous glazing, an open plan dining room and large lounge areas. In addition, there is a sizeable sitting room, gym, cinema arcade and separate annexe flat (650 sq. ft), along with an outdoor bar area. The first floor comprises 5 double bedrooms and 4 bathrooms, including a double height master bedroom en-suite with balcony, all with magnificent woodland views. Indoor swimming pool. jacuzzi and sauna.