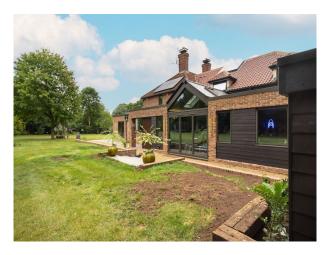

#### Interior

Spread over 5500 sq. ft, the house is full of space and light. The ground floor is well designed for entertaining and features a spacious modern kitchen and double height atrium with generous glazing, an open plan dining room and large lounge areas. In addition, there is a sizeable sitting room, gym, cinema arcade and separate annexe flat (650 sq. ft), along with an outdoor bar area. The first floor comprises 5 double bedrooms and 4 bathrooms, including a double height master bedroom en-suite with balcony, all with magnificent woodland views. Indoor swimming pool. jacuzzi and sauna.

#### **Exterior**

The property has a 4 bay garage and is accessed via secured electric gates. There is room for approximately 10 cars to park on the drive with additional parking opportunities