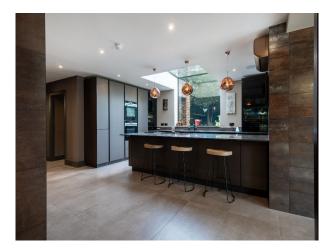

#### Interior

Spread over 5500 sq. ft, the house is full of space and light. The ground floor is well designed for entertaining and features a spacious modern kitchen and double height atrium with generous glazing, an open plan dining room and large lounge areas. In addition, there is a sizeable sitting room, gym, cinema arcade and separate annexe flat (650 sq. ft), along with an outdoor bar area. The first floor comprises 5 double bedrooms and 4 bathrooms, including a double height master bedroom en-suite with balcony, all with magnificent woodland views. Indoor swimming pool. jacuzzi and sauna.