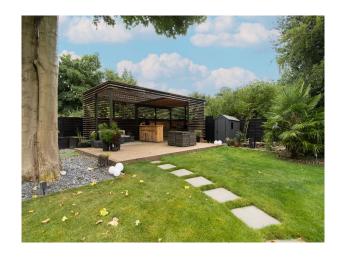

#### Interior

Spread over 5500 sq. ft, the house is full of space and light. The ground floor is well designed for entertaining and features a spacious modern kitchen and double height atrium with generous glazing, an open plan dining room and large lounge areas. In addition, there is a sizeable sitting room, gym, cinema arcade and separate annexe flat (650 sq. ft), along with an outdoor bar area. The first floor comprises 5 double bedrooms and 4 bathrooms, including a double height master bedroom en-suite with balcony, all with magnificent woodland views. Indoor swimming pool. jacuzzi and sauna.

#### **Exterior**

The property has a 4 bay garage and is accessed via secured electric gates. There is room for approximately 10 cars to park on the drive with additional parking opportunities