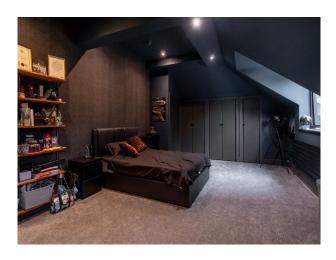

#### Interior

Spread over 5500 sq. ft, the house is full of space and light. The ground floor is well designed for entertaining and features a spacious modern kitchen and double height atrium with generous glazing, an open plan dining room and large lounge areas. In addition, there is a sizeable sitting room, gym, cinema arcade and separate annexe flat (650 sq. ft), along with an outdoor bar area. The first floor comprises 5 double bedrooms and 4 bathrooms, including a double height master bedroom en-suite with balcony, all with magnificent woodland views. Indoor swimming pool. jacuzzi and sauna.