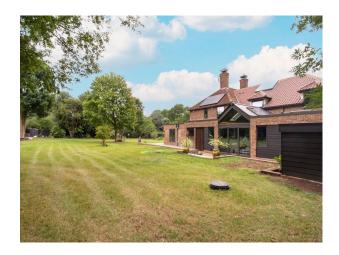

#### Interior

Spread over 5500 sq. ft, the house is full of space and light. The ground floor is well designed for entertaining and features a spacious modern kitchen and double height atrium with generous glazing, an open plan dining room and large lounge areas. In addition, there is a sizeable sitting room, gym, cinema arcade and separate annexe flat (650 sq. ft), along with an outdoor bar area. The first floor comprises 5 double bedrooms and 4 bathrooms, including a double height master bedroom en-suite with balcony, all with magnificent woodland views. Indoor swimming pool. jacuzzi and sauna.

#### **Exterior**

The property has a 4 bay garage and is accessed via secured electric gates. There is room for approximately 10 cars to park on the drive with additional parking opportunities