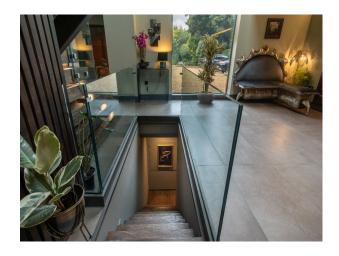

#### Interior

Spread over 5500 sq. ft, the house is full of space and light. The ground floor is well designed for entertaining and features a spacious modern kitchen and double height atrium with generous glazing, an open plan dining room and large lounge areas. In addition, there is a sizeable sitting room, gym, cinema arcade and separate annexe flat (650 sq. ft), along with an outdoor bar area. The first floor comprises 5 double bedrooms and 4 bathrooms, including a double height master bedroom en-suite with balcony, all with magnificent woodland views. Indoor swimming pool. jacuzzi and sauna.