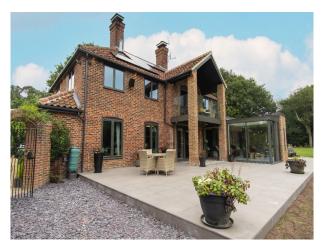

#### Interior

Spread over 5500 sq. ft, the house is full of space and light. The ground floor is well designed for entertaining and features a spacious modern kitchen and double height atrium with generous glazing, an open plan dining room and large lounge areas. In addition, there is a sizeable sitting room, gym, cinema arcade and separate annexe flat (650 sq. ft), along with an outdoor bar area. The first floor comprises 5 double bedrooms and 4 bathrooms, including a double height master bedroom en-suite with balcony, all with magnificent woodland views. Indoor swimming pool. jacuzzi and sauna.

#### **Exterior**

The property has a 4 bay garage and is accessed via secured electric gates. There is room for approximately 10 cars to park on the drive with additional parking opportunities