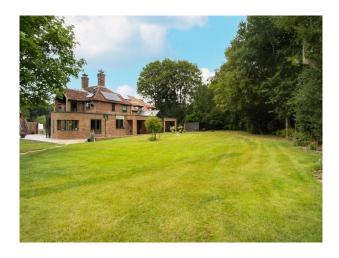

#### Interior

Spread over 5500 sq. ft, the house is full of space and light. The ground floor is well designed for entertaining and features a spacious modern kitchen and double height atrium with generous glazing, an open plan dining room and large lounge areas. In addition, there is a sizeable sitting room, gym, cinema arcade and separate annexe flat (650 sq. ft), along with an outdoor bar area. The first floor comprises 5 double bedrooms and 4 bathrooms, including a double height master bedroom en-suite with balcony, all with magnificent woodland views. Indoor swimming pool. jacuzzi and sauna.

#### **Exterior**

The property has a 4 bay garage and is accessed via secured electric gates. There is room for approximately 10 cars to park on the drive with additional parking opportunities