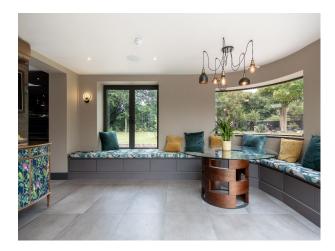

#### Interior

Spread over 5500 sq. ft, the house is full of space and light. The ground floor is well designed for entertaining and features a spacious modern kitchen and double height atrium with generous glazing, an open plan dining room and large lounge areas. In addition, there is a sizeable sitting room, gym, cinema arcade and separate annexe flat (650 sq. ft), along with an outdoor bar area. The first floor comprises 5 double bedrooms and 4 bathrooms, including a double height master bedroom en-suite with balcony, all with magnificent woodland views. Indoor swimming pool. jacuzzi and sauna.