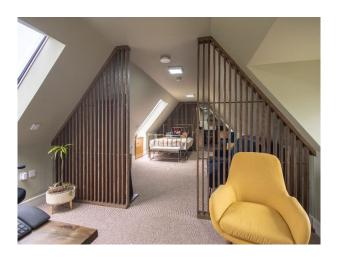

#### Interior

Spread over 5500 sq. ft, the house is full of space and light. The ground floor is well designed for entertaining and features a spacious modern kitchen and double height atrium with generous glazing, an open plan dining room and large lounge areas. In addition, there is a sizeable sitting room, gym, cinema arcade and separate annexe flat (650 sq. ft), along with an outdoor bar area. The first floor comprises 5 double bedrooms and 4 bathrooms, including a double height master bedroom en-suite with balcony, all with magnificent woodland views. Indoor swimming pool. jacuzzi and sauna.