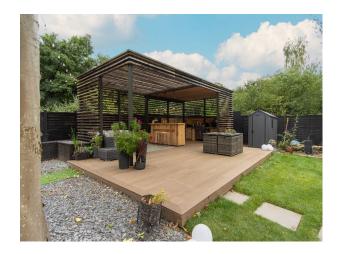

#### Interior

Spread over 5500 sq. ft, the house is full of space and light. The ground floor is well designed for entertaining and features a spacious modern kitchen and double height atrium with generous glazing, an open plan dining room and large lounge areas. In addition, there is a sizeable sitting room, gym, cinema arcade and separate annexe flat (650 sq. ft), along with an outdoor bar area. The first floor comprises 5 double bedrooms and 4 bathrooms, including a double height master bedroom en-suite with balcony, all with magnificent woodland views. Indoor swimming pool. jacuzzi and sauna.

#### **Exterior**

The property has a 4 bay garage and is accessed via secured electric gates. There is room for approximately 10 cars to park on the drive with additional parking opportunities