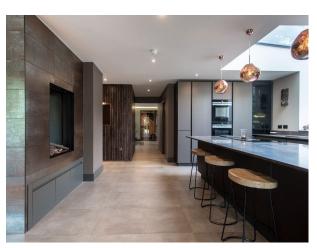

#### Interior

Spread over 5500 sq. ft, the house is full of space and light. The ground floor is well designed for entertaining and features a spacious modern kitchen and double height atrium with generous glazing, an open plan dining room and large lounge areas. In addition, there is a sizeable sitting room, gym, cinema arcade and separate annexe flat (650 sq. ft), along with an outdoor bar area. The first floor comprises 5 double bedrooms and 4 bathrooms, including a double height master bedroom en-suite with balcony, all with magnificent woodland views. Indoor swimming pool. jacuzzi and sauna.