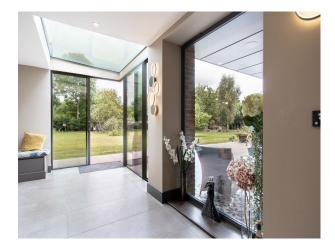

#### Interior

Spread over 5500 sq. ft, the house is full of space and light. The ground floor is well designed for entertaining and features a spacious modern kitchen and double height atrium with generous glazing, an open plan dining room and large lounge areas. In addition, there is a sizeable sitting room, gym, cinema arcade and separate annexe flat (650 sq. ft), along with an outdoor bar area. The first floor comprises 5 double bedrooms and 4 bathrooms, including a double height master bedroom en-suite with balcony, all with magnificent woodland views. Indoor swimming pool. jacuzzi and sauna.