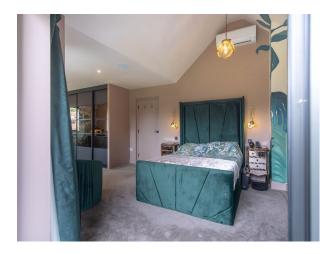

#### Interior

Spread over 5500 sq. ft, the house is full of space and light. The ground floor is well designed for entertaining and features a spacious modern kitchen and double height atrium with generous glazing, an open plan dining room and large lounge areas. In addition, there is a sizeable sitting room, gym, cinema arcade and separate annexe flat (650 sq. ft), along with an outdoor bar area. The first floor comprises 5 double bedrooms and 4 bathrooms, including a double height master bedroom en-suite with balcony, all with magnificent woodland views. Indoor swimming pool. jacuzzi and sauna.