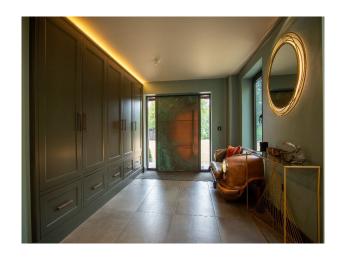

#### Interior

Spread over 5500 sq. ft, the house is full of space and light. The ground floor is well designed for entertaining and features a spacious modern kitchen and double height atrium with generous glazing, an open plan dining room and large lounge areas. In addition, there is a sizeable sitting room, gym, cinema arcade and separate annexe flat (650 sq. ft), along with an outdoor bar area. The first floor comprises 5 double bedrooms and 4 bathrooms, including a double height master bedroom en-suite with balcony, all with magnificent woodland views. Indoor swimming pool. jacuzzi and sauna.