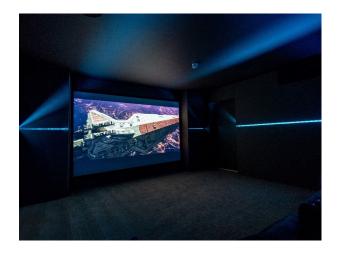

#### Interior

Spread over 5500 sq. ft, the house is full of space and light. The ground floor is well designed for entertaining and features a spacious modern kitchen and double height atrium with generous glazing, an open plan dining room and large lounge areas. In addition, there is a sizeable sitting room, gym, cinema arcade and separate annexe flat (650 sq. ft), along with an outdoor bar area. The first floor comprises 5 double bedrooms and 4 bathrooms, including a double height master bedroom en-suite with balcony, all with magnificent woodland views. Indoor swimming pool. jacuzzi and sauna.