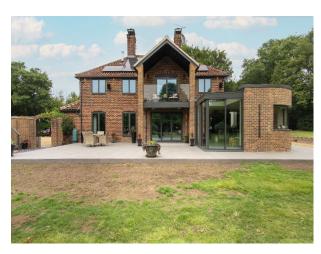

#### Interior

Spread over 5500 sq. ft, the house is full of space and light. The ground floor is well designed for entertaining and features a spacious modern kitchen and double height atrium with generous glazing, an open plan dining room and large lounge areas. In addition, there is a sizeable sitting room, gym, cinema arcade and separate annexe flat (650 sq. ft), along with an outdoor bar area. The first floor comprises 5 double bedrooms and 4 bathrooms, including a double height master bedroom en-suite with balcony, all with magnificent woodland views. Indoor swimming pool. jacuzzi and sauna.

#### **Exterior**

The property has a 4 bay garage and is accessed via secured electric gates. There is room for approximately 10 cars to park on the drive with additional parking opportunities