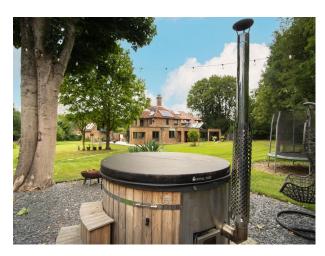

## **Features:**

**Bathroom Types** 

| <ul><li> Jacuzzi</li><li> Modern Bathroom</li><li> Walk in Shower</li></ul>                              | <ul><li>Double Bedroom</li><li>Teenager's Bedroom</li></ul> | <ul><li>Back Garden</li><li>Front Garden</li><li>Hot Tub</li><li>Patio</li><li>Roof Terrace</li></ul> | <ul><li>Carpet</li><li>Tiled Floor</li></ul>        |
|----------------------------------------------------------------------------------------------------------|-------------------------------------------------------------|-------------------------------------------------------------------------------------------------------|-----------------------------------------------------|
| Interior Features                                                                                        | Kitchen Facilities                                          | Kitchen types                                                                                         | Parking                                             |
| <ul><li>Furnished</li><li>Modern Fireplace</li><li>Modern Staircase</li><li>Wood Burning Stove</li></ul> | • Induction Hob                                             | <ul><li>Coloured Units</li><li>Contemporary Kitchen</li><li>Kitchen With Island</li></ul>             | <ul><li>Garage</li><li>Off Street Parking</li></ul> |