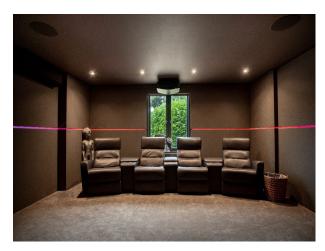

#### Interior

Spread over 5500 sq. ft, the house is full of space and light. The ground floor is well designed for entertaining and features a spacious modern kitchen and double height atrium with generous glazing, an open plan dining room and large lounge areas. In addition, there is a sizeable sitting room, gym, cinema arcade and separate annexe flat (650 sq. ft), along with an outdoor bar area. The first floor comprises 5 double bedrooms and 4 bathrooms, including a double height master bedroom en-suite with balcony, all with magnificent woodland views. Indoor swimming pool. jacuzzi and sauna.