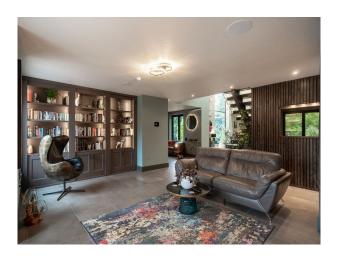

#### Interior

Spread over 5500 sq. ft, the house is full of space and light. The ground floor is well designed for entertaining and features a spacious modern kitchen and double height atrium with generous glazing, an open plan dining room and large lounge areas. In addition, there is a sizeable sitting room, gym, cinema arcade and separate annexe flat (650 sq. ft), along with an outdoor bar area. The first floor comprises 5 double bedrooms and 4 bathrooms, including a double height master bedroom en-suite with balcony, all with magnificent woodland views. Indoor swimming pool. jacuzzi and sauna.