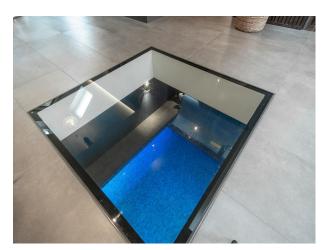

#### Interior

Spread over 5500 sq. ft, the house is full of space and light. The ground floor is well designed for entertaining and features a spacious modern kitchen and double height atrium with generous glazing, an open plan dining room and large lounge areas. In addition, there is a sizeable sitting room, gym, cinema arcade and separate annexe flat (650 sq. ft), along with an outdoor bar area. The first floor comprises 5 double bedrooms and 4 bathrooms, including a double height master bedroom en-suite with balcony, all with magnificent woodland views. Indoor swimming pool. jacuzzi and sauna.