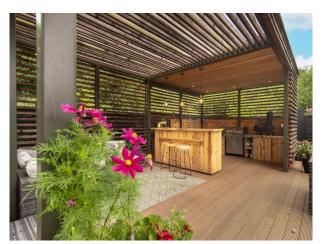

#### Interior

Spread over 5500 sq. ft, the house is full of space and light. The ground floor is well designed for entertaining and features a spacious modern kitchen and double height atrium with generous glazing, an open plan dining room and large lounge areas. In addition, there is a sizeable sitting room, gym, cinema arcade and separate annexe flat (650 sq. ft), along with an outdoor bar area. The first floor comprises 5 double bedrooms and 4 bathrooms, including a double height master bedroom en-suite with balcony, all with magnificent woodland views. Indoor swimming pool. jacuzzi and sauna.

#### **Exterior**

The property has a 4 bay garage and is accessed via secured electric gates. There is room for approximately 10 cars to park on the drive with additional parking opportunities