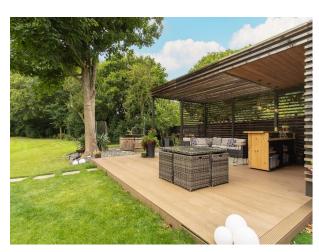

#### Interior

Spread over 5500 sq. ft, the house is full of space and light. The ground floor is well designed for entertaining and features a spacious modern kitchen and double height atrium with generous glazing, an open plan dining room and large lounge areas. In addition, there is a sizeable sitting room, gym, cinema arcade and separate annexe flat (650 sq. ft), along with an outdoor bar area. The first floor comprises 5 double bedrooms and 4 bathrooms, including a double height master bedroom en-suite with balcony, all with magnificent woodland views. Indoor swimming pool. jacuzzi and sauna.

#### **Exterior**

The property has a 4 bay garage and is accessed via secured electric gates. There is room for approximately 10 cars to park on the drive with additional parking opportunities