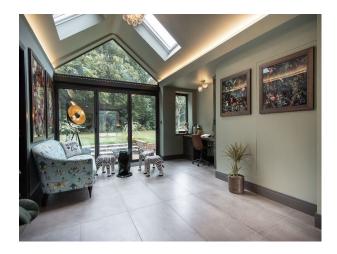

#### Interior

Spread over 5500 sq. ft, the house is full of space and light. The ground floor is well designed for entertaining and features a spacious modern kitchen and double height atrium with generous glazing, an open plan dining room and large lounge areas. In addition, there is a sizeable sitting room, gym, cinema arcade and separate annexe flat (650 sq. ft), along with an outdoor bar area. The first floor comprises 5 double bedrooms and 4 bathrooms, including a double height master bedroom en-suite with balcony, all with magnificent woodland views. Indoor swimming pool. jacuzzi and sauna.