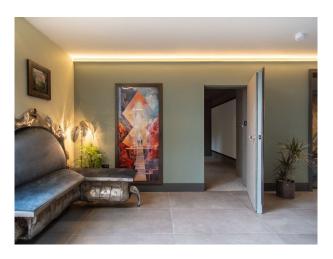

#### Interior

Spread over 5500 sq. ft, the house is full of space and light. The ground floor is well designed for entertaining and features a spacious modern kitchen and double height atrium with generous glazing, an open plan dining room and large lounge areas. In addition, there is a sizeable sitting room, gym, cinema arcade and separate annexe flat (650 sq. ft), along with an outdoor bar area. The first floor comprises 5 double bedrooms and 4 bathrooms, including a double height master bedroom en-suite with balcony, all with magnificent woodland views. Indoor swimming pool. jacuzzi and sauna.