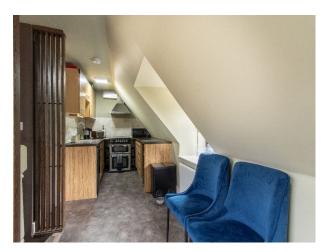

#### Interior

Spread over 5500 sq. ft, the house is full of space and light. The ground floor is well designed for entertaining and features a spacious modern kitchen and double height atrium with generous glazing, an open plan dining room and large lounge areas. In addition, there is a sizeable sitting room, gym, cinema arcade and separate annexe flat (650 sq. ft), along with an outdoor bar area. The first floor comprises 5 double bedrooms and 4 bathrooms, including a double height master bedroom en-suite with balcony, all with magnificent woodland views. Indoor swimming pool. jacuzzi and sauna.