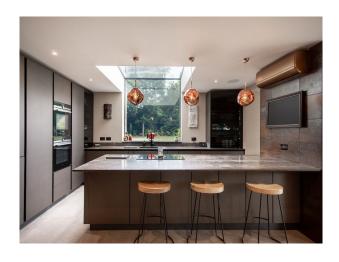

#### Interior

Spread over 5500 sq. ft, the house is full of space and light. The ground floor is well designed for entertaining and features a spacious modern kitchen and double height atrium with generous glazing, an open plan dining room and large lounge areas. In addition, there is a sizeable sitting room, gym, cinema arcade and separate annexe flat (650 sq. ft), along with an outdoor bar area. The first floor comprises 5 double bedrooms and 4 bathrooms, including a double height master bedroom en-suite with balcony, all with magnificent woodland views. Indoor swimming pool. jacuzzi and sauna.