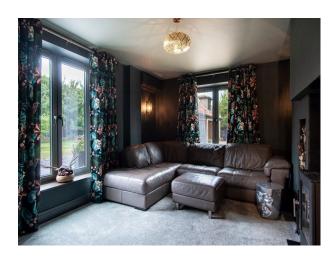

#### Interior

Spread over 5500 sq. ft, the house is full of space and light. The ground floor is well designed for entertaining and features a spacious modern kitchen and double height atrium with generous glazing, an open plan dining room and large lounge areas. In addition, there is a sizeable sitting room, gym, cinema arcade and separate annexe flat (650 sq. ft), along with an outdoor bar area. The first floor comprises 5 double bedrooms and 4 bathrooms, including a double height master bedroom en-suite with balcony, all with magnificent woodland views. Indoor swimming pool. jacuzzi and sauna.