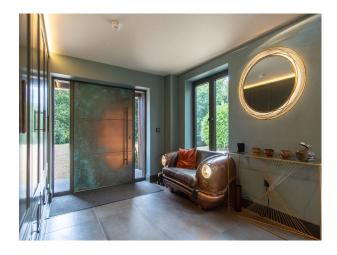

#### Interior

Spread over 5500 sq. ft, the house is full of space and light. The ground floor is well designed for entertaining and features a spacious modern kitchen and double height atrium with generous glazing, an open plan dining room and large lounge areas. In addition, there is a sizeable sitting room, gym, cinema arcade and separate annexe flat (650 sq. ft), along with an outdoor bar area. The first floor comprises 5 double bedrooms and 4 bathrooms, including a double height master bedroom en-suite with balcony, all with magnificent woodland views. Indoor swimming pool. jacuzzi and sauna.