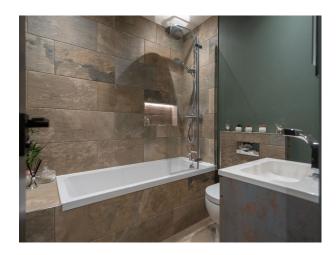

#### Interior

Spread over 5500 sq. ft, the house is full of space and light. The ground floor is well designed for entertaining and features a spacious modern kitchen and double height atrium with generous glazing, an open plan dining room and large lounge areas. In addition, there is a sizeable sitting room, gym, cinema arcade and separate annexe flat (650 sq. ft), along with an outdoor bar area. The first floor comprises 5 double bedrooms and 4 bathrooms, including a double height master bedroom en-suite with balcony, all with magnificent woodland views. Indoor swimming pool. jacuzzi and sauna.