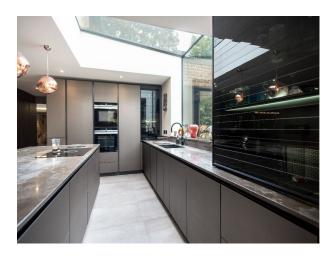

#### Interior

Spread over 5500 sq. ft, the house is full of space and light. The ground floor is well designed for entertaining and features a spacious modern kitchen and double height atrium with generous glazing, an open plan dining room and large lounge areas. In addition, there is a sizeable sitting room, gym, cinema arcade and separate annexe flat (650 sq. ft), along with an outdoor bar area. The first floor comprises 5 double bedrooms and 4 bathrooms, including a double height master bedroom en-suite with balcony, all with magnificent woodland views. Indoor swimming pool. jacuzzi and sauna.