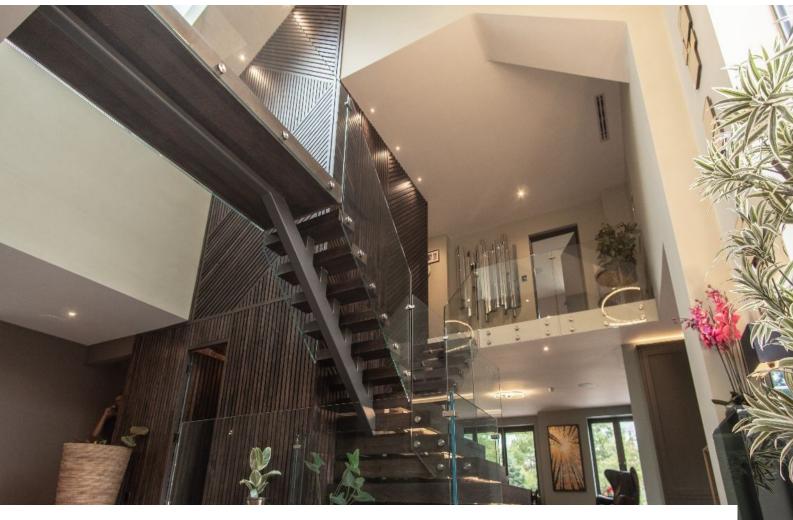

#### Interior

Spread over 5500 sq. ft, the house is full of space and light. The ground floor is well designed for entertaining and features a spacious modern kitchen and double height atrium with generous glazing, an open plan dining room and large lounge areas. In addition, there is a sizeable sitting room, gym, cinema arcade and separate annexe flat (650 sq. ft), along with an outdoor bar area. The first floor comprises 5 double bedrooms and 4 bathrooms, including a double height master bedroom en-suite with balcony, all with magnificent woodland views. Indoor swimming pool. jacuzzi and sauna.