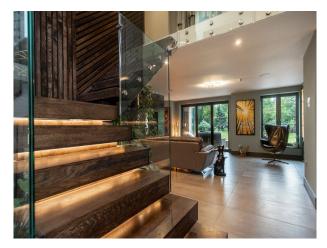

#### Interior

Spread over 5500 sq. ft, the house is full of space and light. The ground floor is well designed for entertaining and features a spacious modern kitchen and double height atrium with generous glazing, an open plan dining room and large lounge areas. In addition, there is a sizeable sitting room, gym, cinema arcade and separate annexe flat (650 sq. ft), along with an outdoor bar area. The first floor comprises 5 double bedrooms and 4 bathrooms, including a double height master bedroom en-suite with balcony, all with magnificent woodland views. Indoor swimming pool. jacuzzi and sauna.