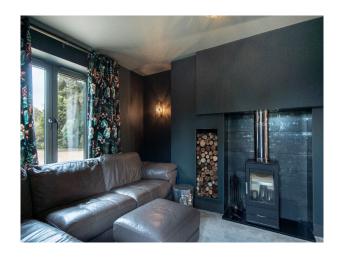

#### Interior

Spread over 5500 sq. ft, the house is full of space and light. The ground floor is well designed for entertaining and features a spacious modern kitchen and double height atrium with generous glazing, an open plan dining room and large lounge areas. In addition, there is a sizeable sitting room, gym, cinema arcade and separate annexe flat (650 sq. ft), along with an outdoor bar area. The first floor comprises 5 double bedrooms and 4 bathrooms, including a double height master bedroom en-suite with balcony, all with magnificent woodland views. Indoor swimming pool. jacuzzi and sauna.