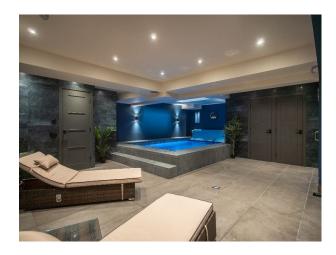

#### Interior

Spread over 5500 sq. ft, the house is full of space and light. The ground floor is well designed for entertaining and features a spacious modern kitchen and double height atrium with generous glazing, an open plan dining room and large lounge areas. In addition, there is a sizeable sitting room, gym, cinema arcade and separate annexe flat (650 sq. ft), along with an outdoor bar area. The first floor comprises 5 double bedrooms and 4 bathrooms, including a double height master bedroom en-suite with balcony, all with magnificent woodland views. Indoor swimming pool. jacuzzi and sauna.