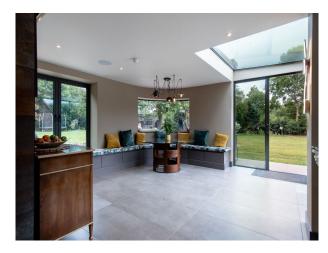

#### Interior

Spread over 5500 sq. ft, the house is full of space and light. The ground floor is well designed for entertaining and features a spacious modern kitchen and double height atrium with generous glazing, an open plan dining room and large lounge areas. In addition, there is a sizeable sitting room, gym, cinema arcade and separate annexe flat (650 sq. ft), along with an outdoor bar area. The first floor comprises 5 double bedrooms and 4 bathrooms, including a double height master bedroom en-suite with balcony, all with magnificent woodland views. Indoor swimming pool. jacuzzi and sauna.