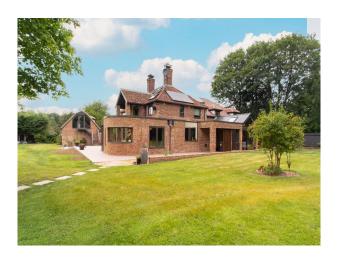

### Views

• Countryside View

#### **Exterior**

The property has a 4 bay garage and is accessed via secured electric gates. There is room for approximately 10 cars to park on the drive with additional parking opportunities