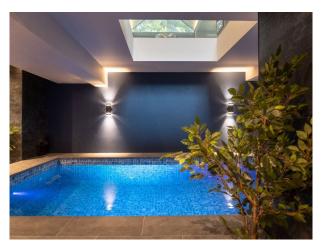

#### Interior

Spread over 5500 sq. ft, the house is full of space and light. The ground floor is well designed for entertaining and features a spacious modern kitchen and double height atrium with generous glazing, an open plan dining room and large lounge areas. In addition, there is a sizeable sitting room, gym, cinema arcade and separate annexe flat (650 sq. ft), along with an outdoor bar area. The first floor comprises 5 double bedrooms and 4 bathrooms, including a double height master bedroom en-suite with balcony, all with magnificent woodland views. Indoor swimming pool. jacuzzi and sauna.