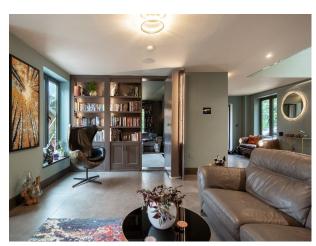

#### Interior

Spread over 5500 sq. ft, the house is full of space and light. The ground floor is well designed for entertaining and features a spacious modern kitchen and double height atrium with generous glazing, an open plan dining room and large lounge areas. In addition, there is a sizeable sitting room, gym, cinema arcade and separate annexe flat (650 sq. ft), along with an outdoor bar area. The first floor comprises 5 double bedrooms and 4 bathrooms, including a double height master bedroom en-suite with balcony, all with magnificent woodland views. Indoor swimming pool. jacuzzi and sauna.