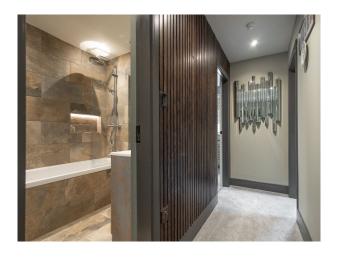

#### Interior

Spread over 5500 sq. ft, the house is full of space and light. The ground floor is well designed for entertaining and features a spacious modern kitchen and double height atrium with generous glazing, an open plan dining room and large lounge areas. In addition, there is a sizeable sitting room, gym, cinema arcade and separate annexe flat (650 sq. ft), along with an outdoor bar area. The first floor comprises 5 double bedrooms and 4 bathrooms, including a double height master bedroom en-suite with balcony, all with magnificent woodland views. Indoor swimming pool. jacuzzi and sauna.