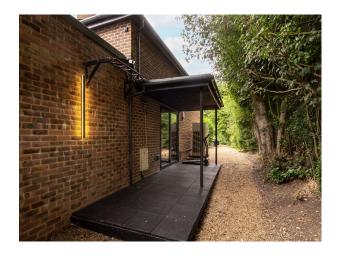

#### **Exterior**

The property has a 4 bay garage and is accessed via secured electric gates. There is room for approximately 10 cars to park on the drive with additional parking opportunities