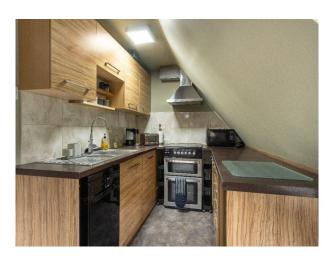

#### Interior

Spread over 5500 sq. ft, the house is full of space and light. The ground floor is well designed for entertaining and features a spacious modern kitchen and double height atrium with generous glazing, an open plan dining room and large lounge areas. In addition, there is a sizeable sitting room, gym, cinema arcade and separate annexe flat (650 sq. ft), along with an outdoor bar area. The first floor comprises 5 double bedrooms and 4 bathrooms, including a double height master bedroom en-suite with balcony, all with magnificent woodland views. Indoor swimming pool. jacuzzi and sauna.