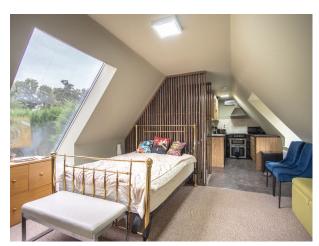

#### Interior

Spread over 5500 sq. ft, the house is full of space and light. The ground floor is well designed for entertaining and features a spacious modern kitchen and double height atrium with generous glazing, an open plan dining room and large lounge areas. In addition, there is a sizeable sitting room, gym, cinema arcade and separate annexe flat (650 sq. ft), along with an outdoor bar area. The first floor comprises 5 double bedrooms and 4 bathrooms, including a double height master bedroom en-suite with balcony, all with magnificent woodland views. Indoor swimming pool. jacuzzi and sauna.