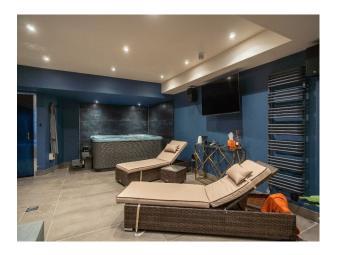

#### Interior

Spread over 5500 sq. ft, the house is full of space and light. The ground floor is well designed for entertaining and features a spacious modern kitchen and double height atrium with generous glazing, an open plan dining room and large lounge areas. In addition, there is a sizeable sitting room, gym, cinema arcade and separate annexe flat (650 sq. ft), along with an outdoor bar area. The first floor comprises 5 double bedrooms and 4 bathrooms, including a double height master bedroom en-suite with balcony, all with magnificent woodland views. Indoor swimming pool. jacuzzi and sauna.