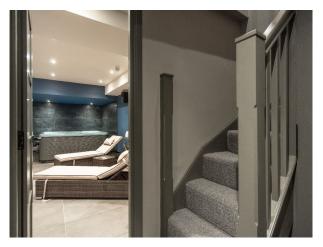

#### Interior

Spread over 5500 sq. ft, the house is full of space and light. The ground floor is well designed for entertaining and features a spacious modern kitchen and double height atrium with generous glazing, an open plan dining room and large lounge areas. In addition, there is a sizeable sitting room, gym, cinema arcade and separate annexe flat (650 sq. ft), along with an outdoor bar area. The first floor comprises 5 double bedrooms and 4 bathrooms, including a double height master bedroom en-suite with balcony, all with magnificent woodland views. Indoor swimming pool. jacuzzi and sauna.