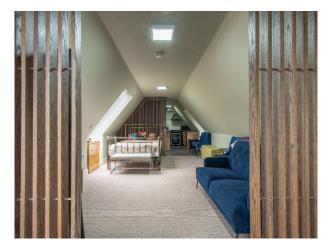

#### Interior

Spread over 5500 sq. ft, the house is full of space and light. The ground floor is well designed for entertaining and features a spacious modern kitchen and double height atrium with generous glazing, an open plan dining room and large lounge areas. In addition, there is a sizeable sitting room, gym, cinema arcade and separate annexe flat (650 sq. ft), along with an outdoor bar area. The first floor comprises 5 double bedrooms and 4 bathrooms, including a double height master bedroom en-suite with balcony, all with magnificent woodland views. Indoor swimming pool. jacuzzi and sauna.