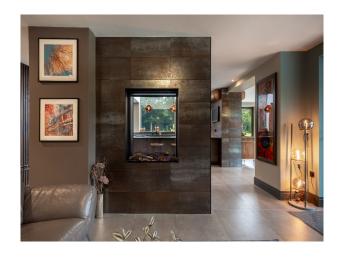

#### Interior

Spread over 5500 sq. ft, the house is full of space and light. The ground floor is well designed for entertaining and features a spacious modern kitchen and double height atrium with generous glazing, an open plan dining room and large lounge areas. In addition, there is a sizeable sitting room, gym, cinema arcade and separate annexe flat (650 sq. ft), along with an outdoor bar area. The first floor comprises 5 double bedrooms and 4 bathrooms, including a double height master bedroom en-suite with balcony, all with magnificent woodland views. Indoor swimming pool. jacuzzi and sauna.