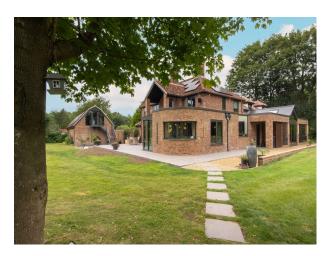

### Views

• Countryside View

#### **Exterior**

The property has a 4 bay garage and is accessed via secured electric gates. There is room for approximately 10 cars to park on the drive with additional parking opportunities