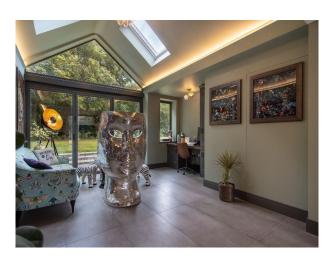

#### Interior

Spread over 5500 sq. ft, the house is full of space and light. The ground floor is well designed for entertaining and features a spacious modern kitchen and double height atrium with generous glazing, an open plan dining room and large lounge areas. In addition, there is a sizeable sitting room, gym, cinema arcade and separate annexe flat (650 sq. ft), along with an outdoor bar area. The first floor comprises 5 double bedrooms and 4 bathrooms, including a double height master bedroom en-suite with balcony, all with magnificent woodland views. Indoor swimming pool. jacuzzi and sauna.