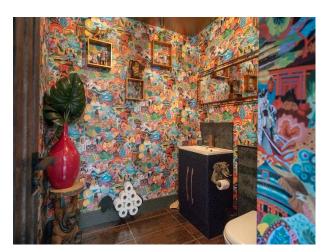

#### Interior

Spread over 5500 sq. ft, the house is full of space and light. The ground floor is well designed for entertaining and features a spacious modern kitchen and double height atrium with generous glazing, an open plan dining room and large lounge areas. In addition, there is a sizeable sitting room, gym, cinema arcade and separate annexe flat (650 sq. ft), along with an outdoor bar area. The first floor comprises 5 double bedrooms and 4 bathrooms, including a double height master bedroom en-suite with balcony, all with magnificent woodland views. Indoor swimming pool. jacuzzi and sauna.