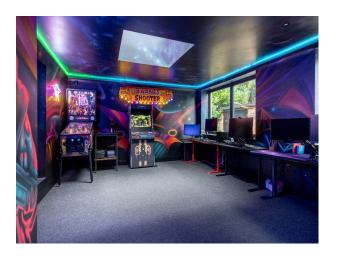

#### Interior

Spread over 5500 sq. ft, the house is full of space and light. The ground floor is well designed for entertaining and features a spacious modern kitchen and double height atrium with generous glazing, an open plan dining room and large lounge areas. In addition, there is a sizeable sitting room, gym, cinema arcade and separate annexe flat (650 sq. ft), along with an outdoor bar area. The first floor comprises 5 double bedrooms and 4 bathrooms, including a double height master bedroom en-suite with balcony, all with magnificent woodland views. Indoor swimming pool. jacuzzi and sauna.