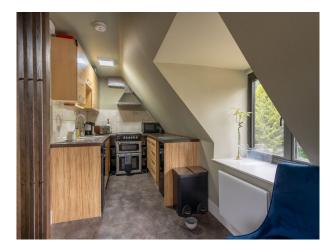

#### Interior

Spread over 5500 sq. ft, the house is full of space and light. The ground floor is well designed for entertaining and features a spacious modern kitchen and double height atrium with generous glazing, an open plan dining room and large lounge areas. In addition, there is a sizeable sitting room, gym, cinema arcade and separate annexe flat (650 sq. ft), along with an outdoor bar area. The first floor comprises 5 double bedrooms and 4 bathrooms, including a double height master bedroom en-suite with balcony, all with magnificent woodland views. Indoor swimming pool. jacuzzi and sauna.