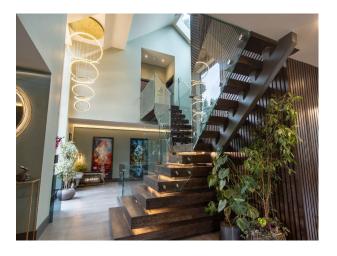

#### Interior

Spread over 5500 sq. ft, the house is full of space and light. The ground floor is well designed for entertaining and features a spacious modern kitchen and double height atrium with generous glazing, an open plan dining room and large lounge areas. In addition, there is a sizeable sitting room, gym, cinema arcade and separate annexe flat (650 sq. ft), along with an outdoor bar area. The first floor comprises 5 double bedrooms and 4 bathrooms, including a double height master bedroom en-suite with balcony, all with magnificent woodland views. Indoor swimming pool. jacuzzi and sauna.