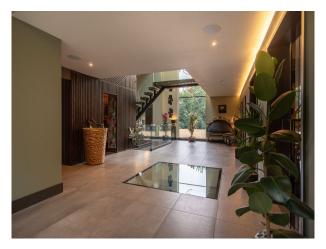

#### Interior

Spread over 5500 sq. ft, the house is full of space and light. The ground floor is well designed for entertaining and features a spacious modern kitchen and double height atrium with generous glazing, an open plan dining room and large lounge areas. In addition, there is a sizeable sitting room, gym, cinema arcade and separate annexe flat (650 sq. ft), along with an outdoor bar area. The first floor comprises 5 double bedrooms and 4 bathrooms, including a double height master bedroom en-suite with balcony, all with magnificent woodland views. Indoor swimming pool. jacuzzi and sauna.