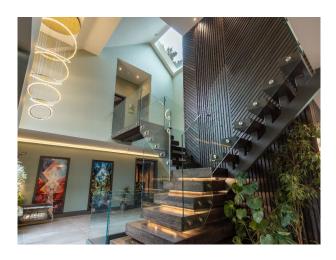

#### Interior

Spread over 5500 sq. ft, the house is full of space and light. The ground floor is well designed for entertaining and features a spacious modern kitchen and double height atrium with generous glazing, an open plan dining room and large lounge areas. In addition, there is a sizeable sitting room, gym, cinema arcade and separate annexe flat (650 sq. ft), along with an outdoor bar area. The first floor comprises 5 double bedrooms and 4 bathrooms, including a double height master bedroom en-suite with balcony, all with magnificent woodland views. Indoor swimming pool. jacuzzi and sauna.