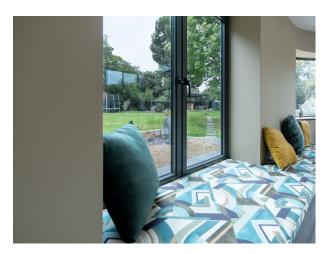

#### Interior

Spread over 5500 sq. ft, the house is full of space and light. The ground floor is well designed for entertaining and features a spacious modern kitchen and double height atrium with generous glazing, an open plan dining room and large lounge areas. In addition, there is a sizeable sitting room, gym, cinema arcade and separate annexe flat (650 sq. ft), along with an outdoor bar area. The first floor comprises 5 double bedrooms and 4 bathrooms, including a double height master bedroom en-suite with balcony, all with magnificent woodland views. Indoor swimming pool. jacuzzi and sauna.