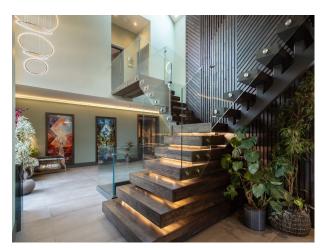

#### Interior

Spread over 5500 sq. ft, the house is full of space and light. The ground floor is well designed for entertaining and features a spacious modern kitchen and double height atrium with generous glazing, an open plan dining room and large lounge areas. In addition, there is a sizeable sitting room, gym, cinema arcade and separate annexe flat (650 sq. ft), along with an outdoor bar area. The first floor comprises 5 double bedrooms and 4 bathrooms, including a double height master bedroom en-suite with balcony, all with magnificent woodland views. Indoor swimming pool. jacuzzi and sauna.