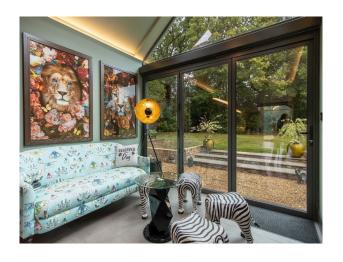

#### Interior

Spread over 5500 sq. ft, the house is full of space and light. The ground floor is well designed for entertaining and features a spacious modern kitchen and double height atrium with generous glazing, an open plan dining room and large lounge areas. In addition, there is a sizeable sitting room, gym, cinema arcade and separate annexe flat (650 sq. ft), along with an outdoor bar area. The first floor comprises 5 double bedrooms and 4 bathrooms, including a double height master bedroom en-suite with balcony, all with magnificent woodland views. Indoor swimming pool. jacuzzi and sauna.