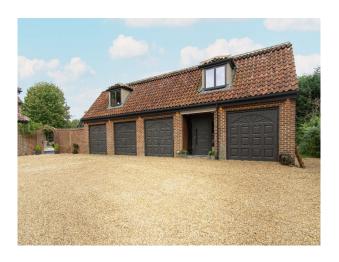

#### **Exterior**

The property has a 4 bay garage and is accessed via secured electric gates. There is room for approximately 10 cars to park on the drive with additional parking opportunities