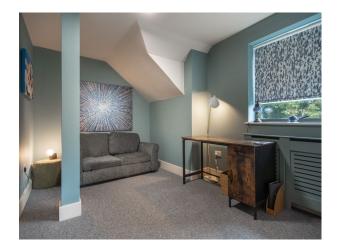

#### Interior

Spread over 5500 sq. ft, the house is full of space and light. The ground floor is well designed for entertaining and features a spacious modern kitchen and double height atrium with generous glazing, an open plan dining room and large lounge areas. In addition, there is a sizeable sitting room, gym, cinema arcade and separate annexe flat (650 sq. ft), along with an outdoor bar area. The first floor comprises 5 double bedrooms and 4 bathrooms, including a double height master bedroom en-suite with balcony, all with magnificent woodland views. Indoor swimming pool. jacuzzi and sauna.