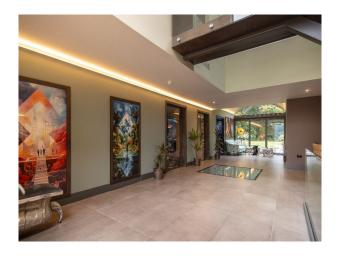

#### Interior

Spread over 5500 sq. ft, the house is full of space and light. The ground floor is well designed for entertaining and features a spacious modern kitchen and double height atrium with generous glazing, an open plan dining room and large lounge areas. In addition, there is a sizeable sitting room, gym, cinema arcade and separate annexe flat (650 sq. ft), along with an outdoor bar area. The first floor comprises 5 double bedrooms and 4 bathrooms, including a double height master bedroom en-suite with balcony, all with magnificent woodland views. Indoor swimming pool. jacuzzi and sauna.