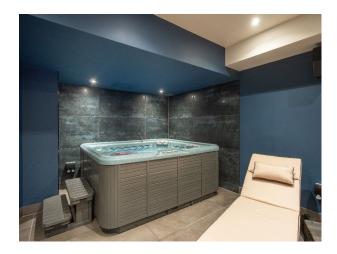

#### Interior

Spread over 5500 sq. ft, the house is full of space and light. The ground floor is well designed for entertaining and features a spacious modern kitchen and double height atrium with generous glazing, an open plan dining room and large lounge areas. In addition, there is a sizeable sitting room, gym, cinema arcade and separate annexe flat (650 sq. ft), along with an outdoor bar area. The first floor comprises 5 double bedrooms and 4 bathrooms, including a double height master bedroom en-suite with balcony, all with magnificent woodland views. Indoor swimming pool. jacuzzi and sauna.