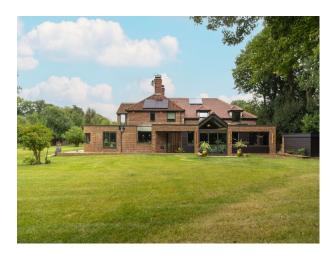

### Views

• Countryside View

#### **Exterior**

The property has a 4 bay garage and is accessed via secured electric gates. There is room for approximately 10 cars to park on the drive with additional parking opportunities