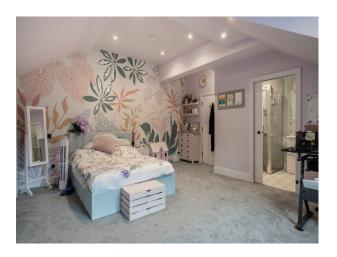

#### Interior

Spread over 5500 sq. ft, the house is full of space and light. The ground floor is well designed for entertaining and features a spacious modern kitchen and double height atrium with generous glazing, an open plan dining room and large lounge areas. In addition, there is a sizeable sitting room, gym, cinema arcade and separate annexe flat (650 sq. ft), along with an outdoor bar area. The first floor comprises 5 double bedrooms and 4 bathrooms, including a double height master bedroom en-suite with balcony, all with magnificent woodland views. Indoor swimming pool. jacuzzi and sauna.