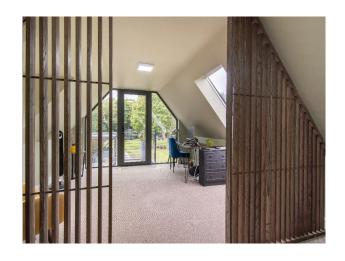

#### Interior

Spread over 5500 sq. ft, the house is full of space and light. The ground floor is well designed for entertaining and features a spacious modern kitchen and double height atrium with generous glazing, an open plan dining room and large lounge areas. In addition, there is a sizeable sitting room, gym, cinema arcade and separate annexe flat (650 sq. ft), along with an outdoor bar area. The first floor comprises 5 double bedrooms and 4 bathrooms, including a double height master bedroom en-suite with balcony, all with magnificent woodland views. Indoor swimming pool. jacuzzi and sauna.