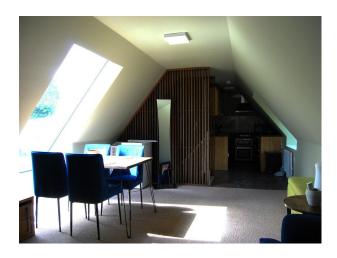

#### Interior

Spread over 5500 sq. ft, the house is full of space and light. The ground floor is well designed for entertaining and features a spacious modern kitchen and double height atrium with generous glazing, an open plan dining room and large lounge areas. In addition, there is a sizeable sitting room, gym, cinema arcade and separate annexe flat (650 sq. ft), along with an outdoor bar area. The first floor comprises 5 double bedrooms and 4 bathrooms, including a double height master bedroom en-suite with balcony, all with magnificent woodland views. Indoor swimming pool. jacuzzi and sauna.