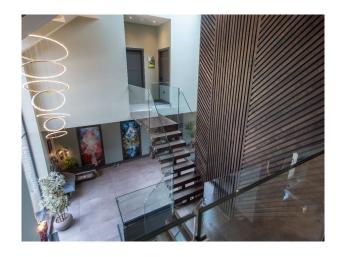

#### Interior

Spread over 5500 sq. ft, the house is full of space and light. The ground floor is well designed for entertaining and features a spacious modern kitchen and double height atrium with generous glazing, an open plan dining room and large lounge areas. In addition, there is a sizeable sitting room, gym, cinema arcade and separate annexe flat (650 sq. ft), along with an outdoor bar area. The first floor comprises 5 double bedrooms and 4 bathrooms, including a double height master bedroom en-suite with balcony, all with magnificent woodland views. Indoor swimming pool. jacuzzi and sauna.