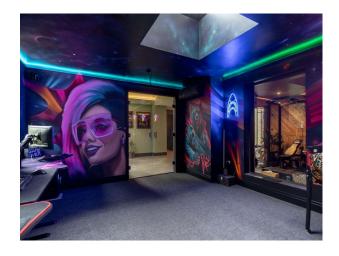

#### Interior

Spread over 5500 sq. ft, the house is full of space and light. The ground floor is well designed for entertaining and features a spacious modern kitchen and double height atrium with generous glazing, an open plan dining room and large lounge areas. In addition, there is a sizeable sitting room, gym, cinema arcade and separate annexe flat (650 sq. ft), along with an outdoor bar area. The first floor comprises 5 double bedrooms and 4 bathrooms, including a double height master bedroom en-suite with balcony, all with magnificent woodland views. Indoor swimming pool. jacuzzi and sauna.