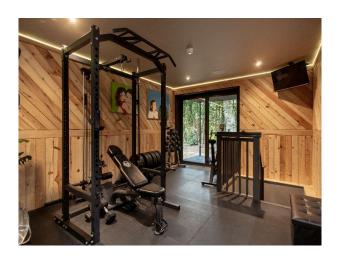

#### Interior

Spread over 5500 sq. ft, the house is full of space and light. The ground floor is well designed for entertaining and features a spacious modern kitchen and double height atrium with generous glazing, an open plan dining room and large lounge areas. In addition, there is a sizeable sitting room, gym, cinema arcade and separate annexe flat (650 sq. ft), along with an outdoor bar area. The first floor comprises 5 double bedrooms and 4 bathrooms, including a double height master bedroom en-suite with balcony, all with magnificent woodland views. Indoor swimming pool. jacuzzi and sauna.