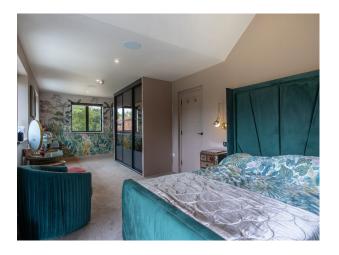

#### Interior

Spread over 5500 sq. ft, the house is full of space and light. The ground floor is well designed for entertaining and features a spacious modern kitchen and double height atrium with generous glazing, an open plan dining room and large lounge areas. In addition, there is a sizeable sitting room, gym, cinema arcade and separate annexe flat (650 sq. ft), along with an outdoor bar area. The first floor comprises 5 double bedrooms and 4 bathrooms, including a double height master bedroom en-suite with balcony, all with magnificent woodland views. Indoor swimming pool. jacuzzi and sauna.