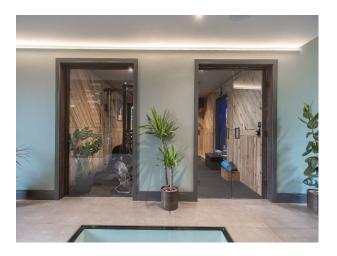

#### Interior

Spread over 5500 sq. ft, the house is full of space and light. The ground floor is well designed for entertaining and features a spacious modern kitchen and double height atrium with generous glazing, an open plan dining room and large lounge areas. In addition, there is a sizeable sitting room, gym, cinema arcade and separate annexe flat (650 sq. ft), along with an outdoor bar area. The first floor comprises 5 double bedrooms and 4 bathrooms, including a double height master bedroom en-suite with balcony, all with magnificent woodland views. Indoor swimming pool. jacuzzi and sauna.