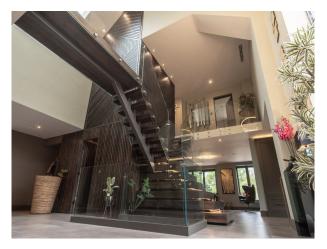

#### Interior

Spread over 5500 sq. ft, the house is full of space and light. The ground floor is well designed for entertaining and features a spacious modern kitchen and double height atrium with generous glazing, an open plan dining room and large lounge areas. In addition, there is a sizeable sitting room, gym, cinema arcade and separate annexe flat (650 sq. ft), along with an outdoor bar area. The first floor comprises 5 double bedrooms and 4 bathrooms, including a double height master bedroom en-suite with balcony, all with magnificent woodland views. Indoor swimming pool. jacuzzi and sauna.