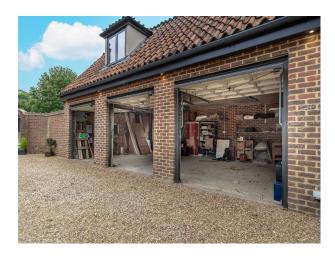

#### **Exterior**

The property has a 4 bay garage and is accessed via secured electric gates. There is room for approximately 10 cars to park on the drive with additional parking opportunities