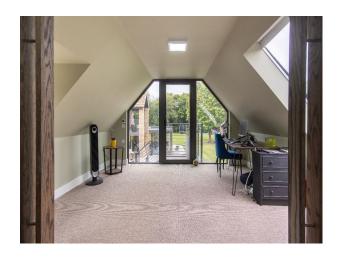

#### Interior

Spread over 5500 sq. ft, the house is full of space and light. The ground floor is well designed for entertaining and features a spacious modern kitchen and double height atrium with generous glazing, an open plan dining room and large lounge areas. In addition, there is a sizeable sitting room, gym, cinema arcade and separate annexe flat (650 sq. ft), along with an outdoor bar area. The first floor comprises 5 double bedrooms and 4 bathrooms, including a double height master bedroom en-suite with balcony, all with magnificent woodland views. Indoor swimming pool. jacuzzi and sauna.