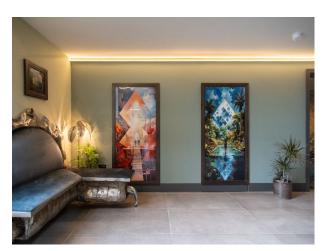

#### Interior

Spread over 5500 sq. ft, the house is full of space and light. The ground floor is well designed for entertaining and features a spacious modern kitchen and double height atrium with generous glazing, an open plan dining room and large lounge areas. In addition, there is a sizeable sitting room, gym, cinema arcade and separate annexe flat (650 sq. ft), along with an outdoor bar area. The first floor comprises 5 double bedrooms and 4 bathrooms, including a double height master bedroom en-suite with balcony, all with magnificent woodland views. Indoor swimming pool. jacuzzi and sauna.