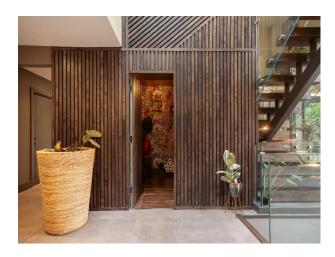

#### Interior

Spread over 5500 sq. ft, the house is full of space and light. The ground floor is well designed for entertaining and features a spacious modern kitchen and double height atrium with generous glazing, an open plan dining room and large lounge areas. In addition, there is a sizeable sitting room, gym, cinema arcade and separate annexe flat (650 sq. ft), along with an outdoor bar area. The first floor comprises 5 double bedrooms and 4 bathrooms, including a double height master bedroom en-suite with balcony, all with magnificent woodland views. Indoor swimming pool. jacuzzi and sauna.