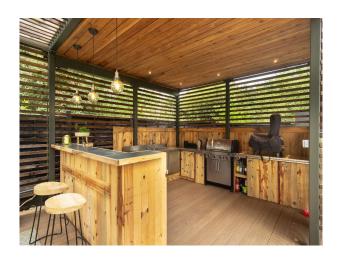

#### Interior

Spread over 5500 sq. ft, the house is full of space and light. The ground floor is well designed for entertaining and features a spacious modern kitchen and double height atrium with generous glazing, an open plan dining room and large lounge areas. In addition, there is a sizeable sitting room, gym, cinema arcade and separate annexe flat (650 sq. ft), along with an outdoor bar area. The first floor comprises 5 double bedrooms and 4 bathrooms, including a double height master bedroom en-suite with balcony, all with magnificent woodland views. Indoor swimming pool. jacuzzi and sauna.

#### **Exterior**

The property has a 4 bay garage and is accessed via secured electric gates. There is room for approximately 10 cars to park on the drive with additional parking opportunities