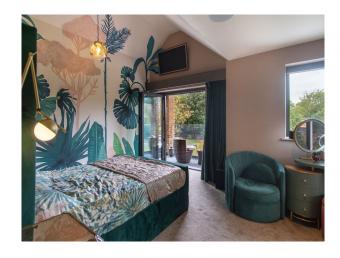

#### Interior

Spread over 5500 sq. ft, the house is full of space and light. The ground floor is well designed for entertaining and features a spacious modern kitchen and double height atrium with generous glazing, an open plan dining room and large lounge areas. In addition, there is a sizeable sitting room, gym, cinema arcade and separate annexe flat (650 sq. ft), along with an outdoor bar area. The first floor comprises 5 double bedrooms and 4 bathrooms, including a double height master bedroom en-suite with balcony, all with magnificent woodland views. Indoor swimming pool. jacuzzi and sauna.