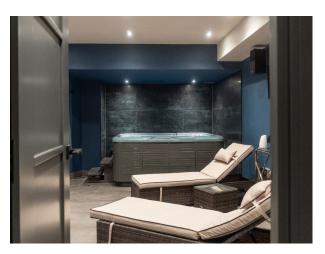

#### Interior

Spread over 5500 sq. ft, the house is full of space and light. The ground floor is well designed for entertaining and features a spacious modern kitchen and double height atrium with generous glazing, an open plan dining room and large lounge areas. In addition, there is a sizeable sitting room, gym, cinema arcade and separate annexe flat (650 sq. ft), along with an outdoor bar area. The first floor comprises 5 double bedrooms and 4 bathrooms, including a double height master bedroom en-suite with balcony, all with magnificent woodland views. Indoor swimming pool. jacuzzi and sauna.