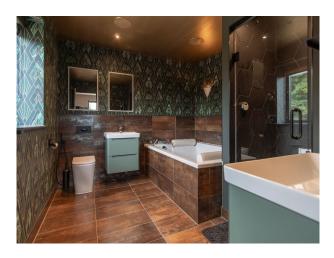

## **Features:**

**Bathroom Types** 

| <ul><li> Jacuzzi</li><li> Modern Bathroom</li><li> Walk in Shower</li></ul>                              | <ul><li>Double Bedroom</li><li>Teenager's Bedroom</li></ul> | <ul><li>Back Garden</li><li>Front Garden</li><li>Hot Tub</li><li>Patio</li><li>Roof Terrace</li></ul> | <ul><li>Carpet</li><li>Tiled Floor</li></ul>        |
|----------------------------------------------------------------------------------------------------------|-------------------------------------------------------------|-------------------------------------------------------------------------------------------------------|-----------------------------------------------------|
| Interior Features                                                                                        | Kitchen Facilities                                          | Kitchen types                                                                                         | Parking                                             |
| <ul><li>Furnished</li><li>Modern Fireplace</li><li>Modern Staircase</li><li>Wood Burning Stove</li></ul> | • Induction Hob                                             | <ul><li>Coloured Units</li><li>Contemporary Kitchen</li><li>Kitchen With Island</li></ul>             | <ul><li>Garage</li><li>Off Street Parking</li></ul> |

#### Interior

Spread over 5500 sq. ft, the house is full of space and light. The ground floor is well designed for entertaining and features a spacious modern kitchen and double height atrium with generous glazing, an open plan dining room and large lounge areas. In addition, there is a sizeable sitting room, gym, cinema arcade and separate annexe flat (650 sq. ft), along with an outdoor bar area. The first floor comprises 5 double bedrooms and 4 bathrooms, including a double height master bedroom en-suite with balcony, all with magnificent woodland views. Indoor swimming pool. jacuzzi and sauna.