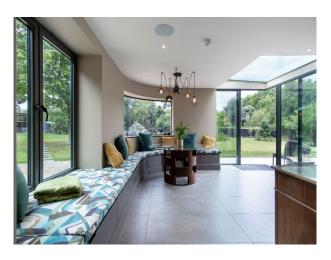

#### Interior

Spread over 5500 sq. ft, the house is full of space and light. The ground floor is well designed for entertaining and features a spacious modern kitchen and double height atrium with generous glazing, an open plan dining room and large lounge areas. In addition, there is a sizeable sitting room, gym, cinema arcade and separate annexe flat (650 sq. ft), along with an outdoor bar area. The first floor comprises 5 double bedrooms and 4 bathrooms, including a double height master bedroom en-suite with balcony, all with magnificent woodland views. Indoor swimming pool. jacuzzi and sauna.