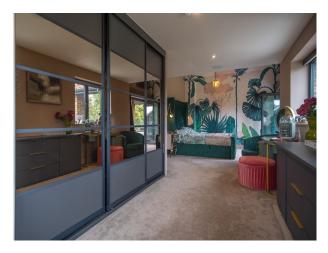

#### Interior

Spread over 5500 sq. ft, the house is full of space and light. The ground floor is well designed for entertaining and features a spacious modern kitchen and double height atrium with generous glazing, an open plan dining room and large lounge areas. In addition, there is a sizeable sitting room, gym, cinema arcade and separate annexe flat (650 sq. ft), along with an outdoor bar area. The first floor comprises 5 double bedrooms and 4 bathrooms, including a double height master bedroom en-suite with balcony, all with magnificent woodland views. Indoor swimming pool. jacuzzi and sauna.