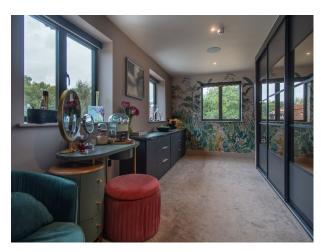

#### Interior

Spread over 5500 sq. ft, the house is full of space and light. The ground floor is well designed for entertaining and features a spacious modern kitchen and double height atrium with generous glazing, an open plan dining room and large lounge areas. In addition, there is a sizeable sitting room, gym, cinema arcade and separate annexe flat (650 sq. ft), along with an outdoor bar area. The first floor comprises 5 double bedrooms and 4 bathrooms, including a double height master bedroom en-suite with balcony, all with magnificent woodland views. Indoor swimming pool. jacuzzi and sauna.