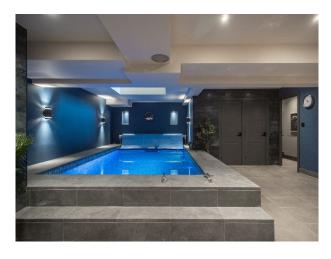

#### Interior

Spread over 5500 sq. ft, the house is full of space and light. The ground floor is well designed for entertaining and features a spacious modern kitchen and double height atrium with generous glazing, an open plan dining room and large lounge areas. In addition, there is a sizeable sitting room, gym, cinema arcade and separate annexe flat (650 sq. ft), along with an outdoor bar area. The first floor comprises 5 double bedrooms and 4 bathrooms, including a double height master bedroom en-suite with balcony, all with magnificent woodland views. Indoor swimming pool. jacuzzi and sauna.