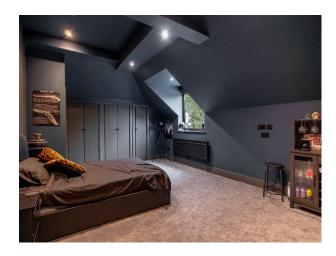

#### Interior

Spread over 5500 sq. ft, the house is full of space and light. The ground floor is well designed for entertaining and features a spacious modern kitchen and double height atrium with generous glazing, an open plan dining room and large lounge areas. In addition, there is a sizeable sitting room, gym, cinema arcade and separate annexe flat (650 sq. ft), along with an outdoor bar area. The first floor comprises 5 double bedrooms and 4 bathrooms, including a double height master bedroom en-suite with balcony, all with magnificent woodland views. Indoor swimming pool. jacuzzi and sauna.