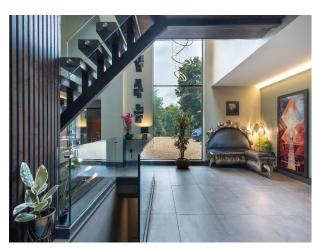

#### Interior

Spread over 5500 sq. ft, the house is full of space and light. The ground floor is well designed for entertaining and features a spacious modern kitchen and double height atrium with generous glazing, an open plan dining room and large lounge areas. In addition, there is a sizeable sitting room, gym, cinema arcade and separate annexe flat (650 sq. ft), along with an outdoor bar area. The first floor comprises 5 double bedrooms and 4 bathrooms, including a double height master bedroom en-suite with balcony, all with magnificent woodland views. Indoor swimming pool. jacuzzi and sauna.