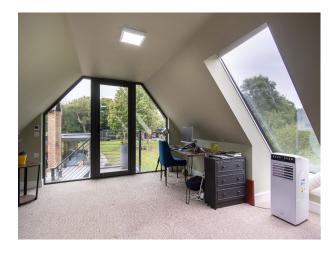

#### Interior

Spread over 5500 sq. ft, the house is full of space and light. The ground floor is well designed for entertaining and features a spacious modern kitchen and double height atrium with generous glazing, an open plan dining room and large lounge areas. In addition, there is a sizeable sitting room, gym, cinema arcade and separate annexe flat (650 sq. ft), along with an outdoor bar area. The first floor comprises 5 double bedrooms and 4 bathrooms, including a double height master bedroom en-suite with balcony, all with magnificent woodland views. Indoor swimming pool. jacuzzi and sauna.