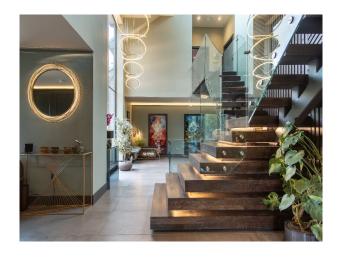

#### Interior

Spread over 5500 sq. ft, the house is full of space and light. The ground floor is well designed for entertaining and features a spacious modern kitchen and double height atrium with generous glazing, an open plan dining room and large lounge areas. In addition, there is a sizeable sitting room, gym, cinema arcade and separate annexe flat (650 sq. ft), along with an outdoor bar area. The first floor comprises 5 double bedrooms and 4 bathrooms, including a double height master bedroom en-suite with balcony, all with magnificent woodland views. Indoor swimming pool. jacuzzi and sauna.