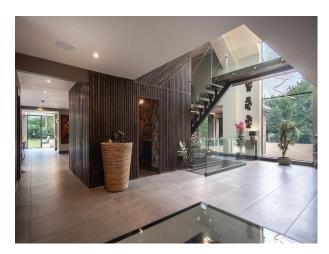

#### Interior

Spread over 5500 sq. ft, the house is full of space and light. The ground floor is well designed for entertaining and features a spacious modern kitchen and double height atrium with generous glazing, an open plan dining room and large lounge areas. In addition, there is a sizeable sitting room, gym, cinema arcade and separate annexe flat (650 sq. ft), along with an outdoor bar area. The first floor comprises 5 double bedrooms and 4 bathrooms, including a double height master bedroom en-suite with balcony, all with magnificent woodland views. Indoor swimming pool. jacuzzi and sauna.