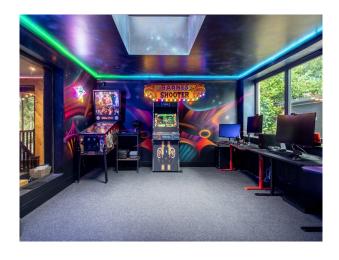

#### Interior

Spread over 5500 sq. ft, the house is full of space and light. The ground floor is well designed for entertaining and features a spacious modern kitchen and double height atrium with generous glazing, an open plan dining room and large lounge areas. In addition, there is a sizeable sitting room, gym, cinema arcade and separate annexe flat (650 sq. ft), along with an outdoor bar area. The first floor comprises 5 double bedrooms and 4 bathrooms, including a double height master bedroom en-suite with balcony, all with magnificent woodland views. Indoor swimming pool. jacuzzi and sauna.