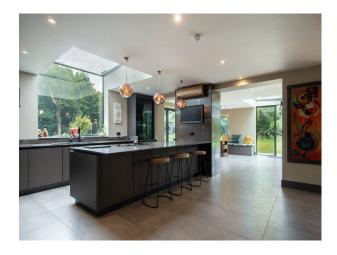

#### Interior

Spread over 5500 sq. ft, the house is full of space and light. The ground floor is well designed for entertaining and features a spacious modern kitchen and double height atrium with generous glazing, an open plan dining room and large lounge areas. In addition, there is a sizeable sitting room, gym, cinema arcade and separate annexe flat (650 sq. ft), along with an outdoor bar area. The first floor comprises 5 double bedrooms and 4 bathrooms, including a double height master bedroom en-suite with balcony, all with magnificent woodland views. Indoor swimming pool. jacuzzi and sauna.