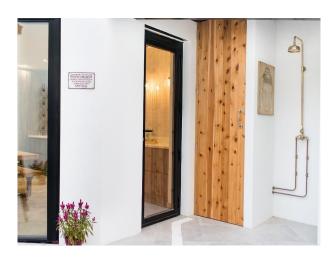

## Interior

large 5 bedroom open plan modern house. It is a three storey house with a large open plan living /dining area onto a courtyard which contains a small palm planting area and an outdoor shower. There are two bathrooms and three toilets, 5 large unusual shaped bedrooms.