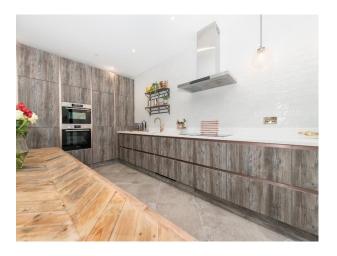

## Interior

large 5 bedroom open plan modern house. It is a three storey house with a large open plan living /dining area onto a courtyard which contains a small palm planting area and an outdoor shower. There are two bathrooms and three toilets, 5 large unusual shaped bedrooms.