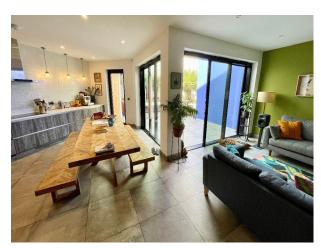

## Interior

large 5 bedroom open plan modern house. It is a three storey house with a large open plan living /dining area onto a courtyard which contains a small palm planting area and an outdoor shower. There are two bathrooms and three toilets, 5 large unusual shaped bedrooms.