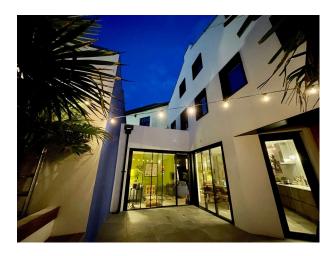

## Interior

large 5 bedroom open plan modern house. It is a three storey house with a large open plan living /dining area onto a courtyard which contains a small palm planting area and an outdoor shower. There are two bathrooms and three toilets, 5 large unusual shaped bedrooms.