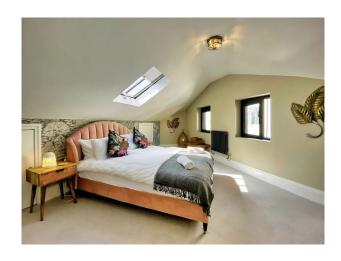

## Interior

large 5 bedroom open plan modern house. It is a three storey house with a large open plan living /dining area onto a courtyard which contains a small palm planting area and an outdoor shower. There are two bathrooms and three toilets, 5 large unusual shaped bedrooms.