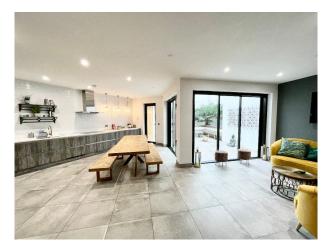

## Interior

large 5 bedroom open plan modern house. It is a three storey house with a large open plan living /dining area onto a courtyard which contains a small palm planting area and an outdoor shower. There are two bathrooms and three toilets, 5 large unusual shaped bedrooms.