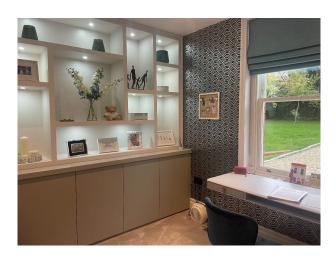

#### Interior

New build Georgian house. Set on an acre plot with parking for 12-14 cars on the drive. Traditional look at the front, with the rear being mostly glass. 7 beds, 7 baths, over 4 floors. Facilities include bar, games room and top spec cinema. As well as a fully equipped gym, a sauna and an outdoor pool and hot tub. All rooms are extremely bright, with light flooding in from the glass, high ceilings and Georgian windows. All rooms and corridors are very spacious.