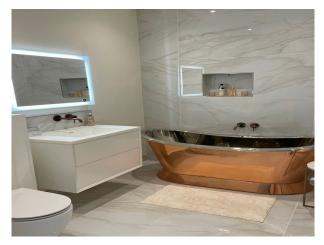

#### Interior

New build Georgian house. Set on an acre plot with parking for 12-14 cars on the drive. Traditional look at the front, with the rear being mostly glass. 7 beds, 7 baths, over 4 floors. Facilities include bar, games room and top spec cinema. As well as a fully equipped gym, a sauna and an outdoor pool and hot tub. All rooms are extremely bright, with light flooding in from the glass, high ceilings and Georgian windows. All rooms and corridors are very spacious.