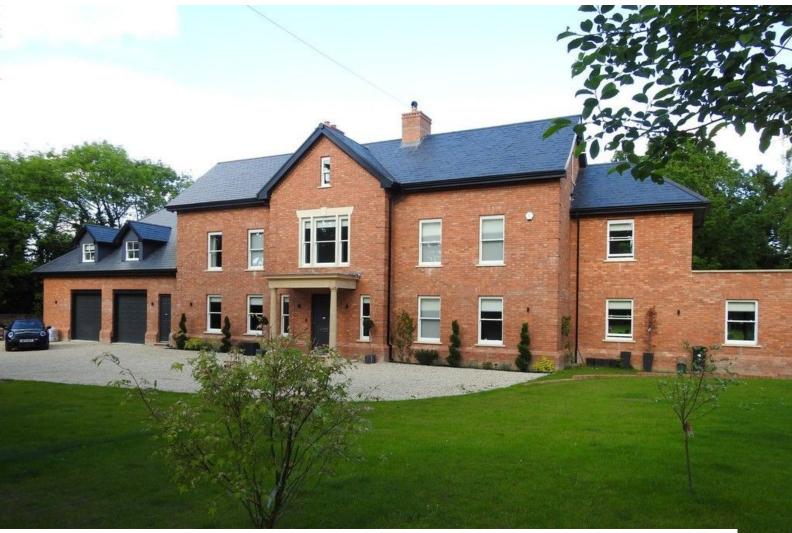

# SE5456 Large New Build Home For Filming

large 7 bedroom, 7 bathroom home with ample parking for 12-14 cars.

## **Large New Build Home For Filming**

large 7 bedroom, 7 bathroom home with ample parking for 12-14 cars.

Location: Oxfordshire, United Kingdom

Within the M25: No

Categories: New Builds | Detached & Executive Houses | Swimming Pools | Family Modern

#### Interior

New build Georgian house. Set on an acre plot with parking for 12-14 cars on the drive. Traditional look at the front, with the rear being mostly glass. 7 beds, 7 baths, over 4 floors. Facilities include bar, games room and top spec cinema. As well as a fully equipped gym, a sauna and an outdoor pool and hot tub. All rooms are extremely bright, with light flooding in from the glass, high ceilings and Georgian windows. All rooms and corridors are very spacious.