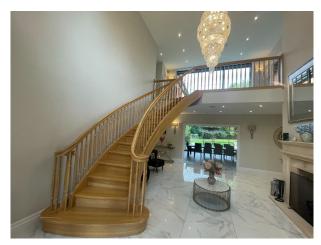

#### Interior

New build Georgian house. Set on an acre plot with parking for 12-14 cars on the drive. Traditional look at the front, with the rear being mostly glass. 7 beds, 7 baths, over 4 floors. Facilities include bar, games room and top spec cinema. As well as a fully equipped gym, a sauna and an outdoor pool and hot tub. All rooms are extremely bright, with light flooding in from the glass, high ceilings and Georgian windows. All rooms and corridors are very spacious.