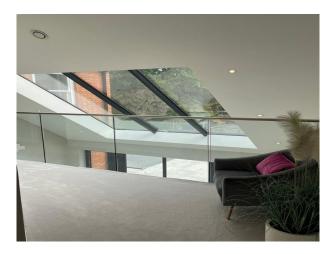

#### Interior

New build Georgian house. Set on an acre plot with parking for 12-14 cars on the drive. Traditional look at the front, with the rear being mostly glass. 7 beds, 7 baths, over 4 floors. Facilities include bar, games room and top spec cinema. As well as a fully equipped gym, a sauna and an outdoor pool and hot tub. All rooms are extremely bright, with light flooding in from the glass, high ceilings and Georgian windows. All rooms and corridors are very spacious.