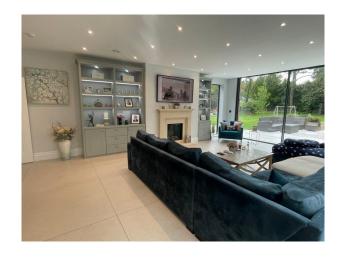

#### Interior

New build Georgian house. Set on an acre plot with parking for 12-14 cars on the drive. Traditional look at the front, with the rear being mostly glass. 7 beds, 7 baths, over 4 floors. Facilities include bar, games room and top spec cinema. As well as a fully equipped gym, a sauna and an outdoor pool and hot tub. All rooms are extremely bright, with light flooding in from the glass, high ceilings and Georgian windows. All rooms and corridors are very spacious.