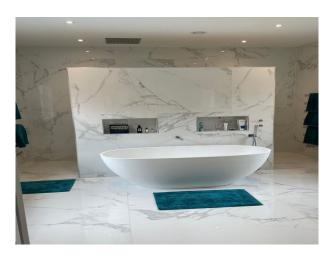

#### Interior

New build Georgian house. Set on an acre plot with parking for 12-14 cars on the drive. Traditional look at the front, with the rear being mostly glass. 7 beds, 7 baths, over 4 floors. Facilities include bar, games room and top spec cinema. As well as a fully equipped gym, a sauna and an outdoor pool and hot tub. All rooms are extremely bright, with light flooding in from the glass, high ceilings and Georgian windows. All rooms and corridors are very spacious.