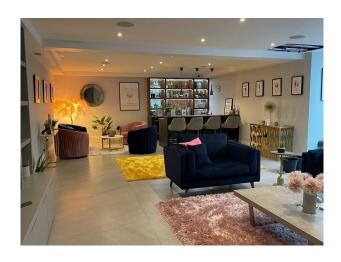

#### Interior

New build Georgian house. Set on an acre plot with parking for 12-14 cars on the drive. Traditional look at the front, with the rear being mostly glass. 7 beds, 7 baths, over 4 floors. Facilities include bar, games room and top spec cinema. As well as a fully equipped gym, a sauna and an outdoor pool and hot tub. All rooms are extremely bright, with light flooding in from the glass, high ceilings and Georgian windows. All rooms and corridors are very spacious.