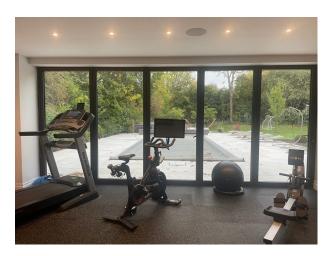

#### Interior

New build Georgian house. Set on an acre plot with parking for 12-14 cars on the drive. Traditional look at the front, with the rear being mostly glass. 7 beds, 7 baths, over 4 floors. Facilities include bar, games room and top spec cinema. As well as a fully equipped gym, a sauna and an outdoor pool and hot tub. All rooms are extremely bright, with light flooding in from the glass, high ceilings and Georgian windows. All rooms and corridors are very spacious.