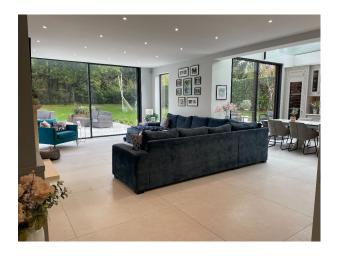

#### Interior

New build Georgian house. Set on an acre plot with parking for 12-14 cars on the drive. Traditional look at the front, with the rear being mostly glass. 7 beds, 7 baths, over 4 floors. Facilities include bar, games room and top spec cinema. As well as a fully equipped gym, a sauna and an outdoor pool and hot tub. All rooms are extremely bright, with light flooding in from the glass, high ceilings and Georgian windows. All rooms and corridors are very spacious.