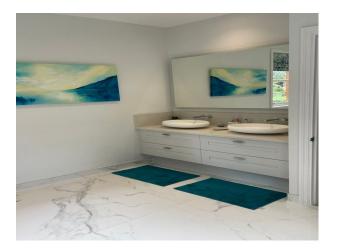

#### Interior

New build Georgian house. Set on an acre plot with parking for 12-14 cars on the drive. Traditional look at the front, with the rear being mostly glass. 7 beds, 7 baths, over 4 floors. Facilities include bar, games room and top spec cinema. As well as a fully equipped gym, a sauna and an outdoor pool and hot tub. All rooms are extremely bright, with light flooding in from the glass, high ceilings and Georgian windows. All rooms and corridors are very spacious.