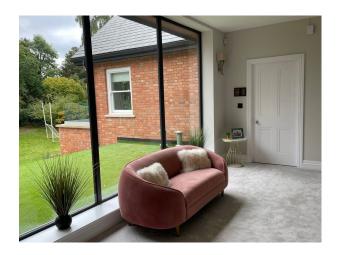

#### Interior

New build Georgian house. Set on an acre plot with parking for 12-14 cars on the drive. Traditional look at the front, with the rear being mostly glass. 7 beds, 7 baths, over 4 floors. Facilities include bar, games room and top spec cinema. As well as a fully equipped gym, a sauna and an outdoor pool and hot tub. All rooms are extremely bright, with light flooding in from the glass, high ceilings and Georgian windows. All rooms and corridors are very spacious.