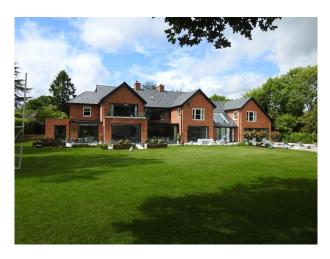

#### Interior

New build Georgian house. Set on an acre plot with parking for 12-14 cars on the drive. Traditional look at the front, with the rear being mostly glass. 7 beds, 7 baths, over 4 floors. Facilities include bar, games room and top spec cinema. As well as a fully equipped gym, a sauna and an outdoor pool and hot tub. All rooms are extremely bright, with light flooding in from the glass, high ceilings and Georgian windows. All rooms and corridors are very spacious.