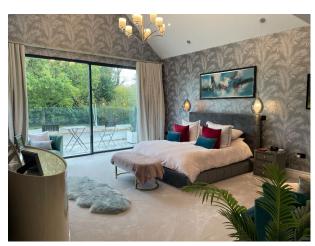

#### Interior

New build Georgian house. Set on an acre plot with parking for 12-14 cars on the drive. Traditional look at the front, with the rear being mostly glass. 7 beds, 7 baths, over 4 floors. Facilities include bar, games room and top spec cinema. As well as a fully equipped gym, a sauna and an outdoor pool and hot tub. All rooms are extremely bright, with light flooding in from the glass, high ceilings and Georgian windows. All rooms and corridors are very spacious.