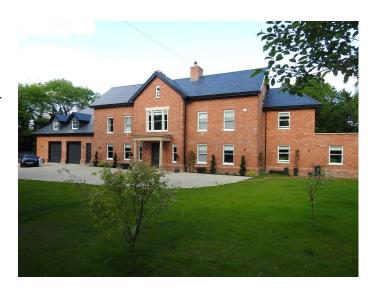

# SE5456 Large New Build Home For Filming

large 7 bedroom, 7 bathroom home with ample parking for 12-14 cars.

## **Large New Build Home For Filming**

large 7 bedroom, 7 bathroom home with ample parking for 12-14 cars.

Location: Oxfordshire, United Kingdom

Within the M25: No

Categories: New Builds | Detached & Executive Houses | Swimming Pools | Family Modern

#### Interior

New build Georgian house. Set on an acre plot with parking for 12-14 cars on the drive. Traditional look at the front, with the rear being mostly glass. 7 beds, 7 baths, over 4 floors. Facilities include bar, games room and top spec cinema. As well as a fully equipped gym, a sauna and an outdoor pool and hot tub. All rooms are extremely bright, with light flooding in from the glass, high ceilings and Georgian windows. All rooms and corridors are very spacious.