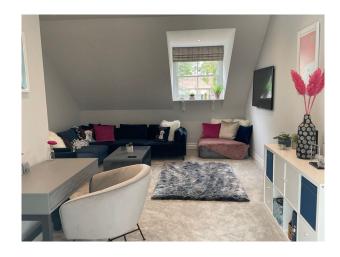

#### Interior

New build Georgian house. Set on an acre plot with parking for 12-14 cars on the drive. Traditional look at the front, with the rear being mostly glass. 7 beds, 7 baths, over 4 floors. Facilities include bar, games room and top spec cinema. As well as a fully equipped gym, a sauna and an outdoor pool and hot tub. All rooms are extremely bright, with light flooding in from the glass, high ceilings and Georgian windows. All rooms and corridors are very spacious.