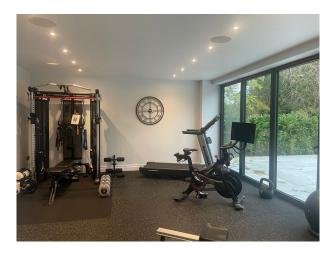

#### Interior

New build Georgian house. Set on an acre plot with parking for 12-14 cars on the drive. Traditional look at the front, with the rear being mostly glass. 7 beds, 7 baths, over 4 floors. Facilities include bar, games room and top spec cinema. As well as a fully equipped gym, a sauna and an outdoor pool and hot tub. All rooms are extremely bright, with light flooding in from the glass, high ceilings and Georgian windows. All rooms and corridors are very spacious.