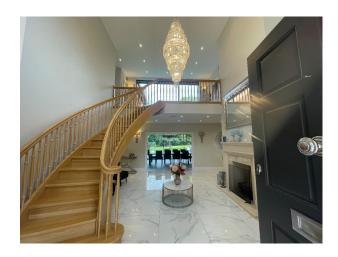

#### Interior

New build Georgian house. Set on an acre plot with parking for 12-14 cars on the drive. Traditional look at the front, with the rear being mostly glass. 7 beds, 7 baths, over 4 floors. Facilities include bar, games room and top spec cinema. As well as a fully equipped gym, a sauna and an outdoor pool and hot tub. All rooms are extremely bright, with light flooding in from the glass, high ceilings and Georgian windows. All rooms and corridors are very spacious.