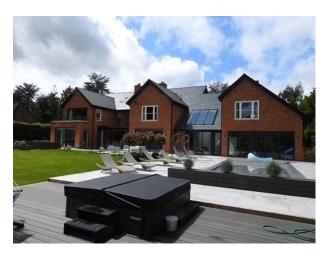

#### Interior

New build Georgian house. Set on an acre plot with parking for 12-14 cars on the drive. Traditional look at the front, with the rear being mostly glass. 7 beds, 7 baths, over 4 floors. Facilities include bar, games room and top spec cinema. As well as a fully equipped gym, a sauna and an outdoor pool and hot tub. All rooms are extremely bright, with light flooding in from the glass, high ceilings and Georgian windows. All rooms and corridors are very spacious.