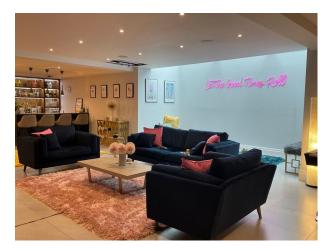

#### Interior

New build Georgian house. Set on an acre plot with parking for 12-14 cars on the drive. Traditional look at the front, with the rear being mostly glass. 7 beds, 7 baths, over 4 floors. Facilities include bar, games room and top spec cinema. As well as a fully equipped gym, a sauna and an outdoor pool and hot tub. All rooms are extremely bright, with light flooding in from the glass, high ceilings and Georgian windows. All rooms and corridors are very spacious.