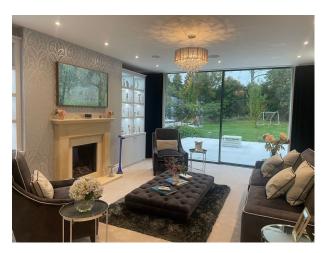

#### Interior

New build Georgian house. Set on an acre plot with parking for 12-14 cars on the drive. Traditional look at the front, with the rear being mostly glass. 7 beds, 7 baths, over 4 floors. Facilities include bar, games room and top spec cinema. As well as a fully equipped gym, a sauna and an outdoor pool and hot tub. All rooms are extremely bright, with light flooding in from the glass, high ceilings and Georgian windows. All rooms and corridors are very spacious.