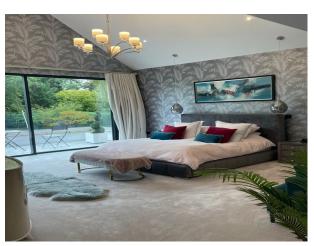

#### Interior

New build Georgian house. Set on an acre plot with parking for 12-14 cars on the drive. Traditional look at the front, with the rear being mostly glass. 7 beds, 7 baths, over 4 floors. Facilities include bar, games room and top spec cinema. As well as a fully equipped gym, a sauna and an outdoor pool and hot tub. All rooms are extremely bright, with light flooding in from the glass, high ceilings and Georgian windows. All rooms and corridors are very spacious.