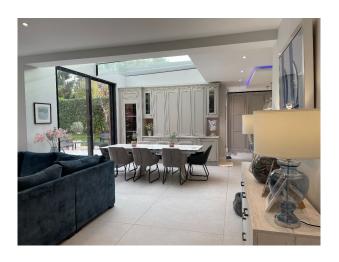

#### Interior

New build Georgian house. Set on an acre plot with parking for 12-14 cars on the drive. Traditional look at the front, with the rear being mostly glass. 7 beds, 7 baths, over 4 floors. Facilities include bar, games room and top spec cinema. As well as a fully equipped gym, a sauna and an outdoor pool and hot tub. All rooms are extremely bright, with light flooding in from the glass, high ceilings and Georgian windows. All rooms and corridors are very spacious.