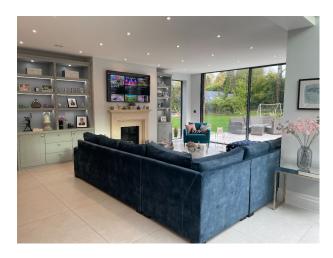

#### Interior

New build Georgian house. Set on an acre plot with parking for 12-14 cars on the drive. Traditional look at the front, with the rear being mostly glass. 7 beds, 7 baths, over 4 floors. Facilities include bar, games room and top spec cinema. As well as a fully equipped gym, a sauna and an outdoor pool and hot tub. All rooms are extremely bright, with light flooding in from the glass, high ceilings and Georgian windows. All rooms and corridors are very spacious.