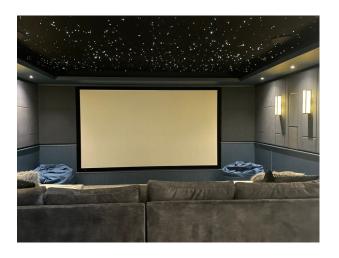

#### Interior

New build Georgian house. Set on an acre plot with parking for 12-14 cars on the drive. Traditional look at the front, with the rear being mostly glass. 7 beds, 7 baths, over 4 floors. Facilities include bar, games room and top spec cinema. As well as a fully equipped gym, a sauna and an outdoor pool and hot tub. All rooms are extremely bright, with light flooding in from the glass, high ceilings and Georgian windows. All rooms and corridors are very spacious.