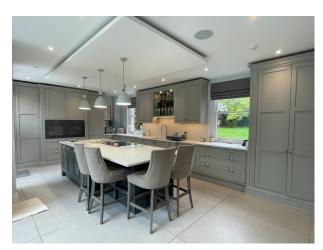

#### Interior

New build Georgian house. Set on an acre plot with parking for 12-14 cars on the drive. Traditional look at the front, with the rear being mostly glass. 7 beds, 7 baths, over 4 floors. Facilities include bar, games room and top spec cinema. As well as a fully equipped gym, a sauna and an outdoor pool and hot tub. All rooms are extremely bright, with light flooding in from the glass, high ceilings and Georgian windows. All rooms and corridors are very spacious.