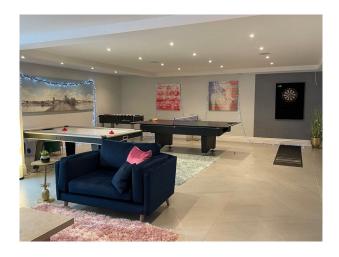

#### Interior

New build Georgian house. Set on an acre plot with parking for 12-14 cars on the drive. Traditional look at the front, with the rear being mostly glass. 7 beds, 7 baths, over 4 floors. Facilities include bar, games room and top spec cinema. As well as a fully equipped gym, a sauna and an outdoor pool and hot tub. All rooms are extremely bright, with light flooding in from the glass, high ceilings and Georgian windows. All rooms and corridors are very spacious.