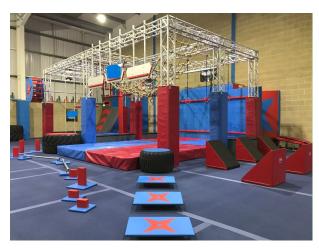

## **SW6622 Large Obstacle Training Facility For Filming**

Large obstacle training facility with 4m and 3m rig with many other obstacles as well as a warped wall area and dual 9m salmon ladder tower for filming and video shoots

## **Large Obstacle Training Facility For Filming**

Large obstacle training facility with 4m and 3m rig with many other obstacles as well as a warped wall area and dual 9m salmon ladder tower for filming and video shoots