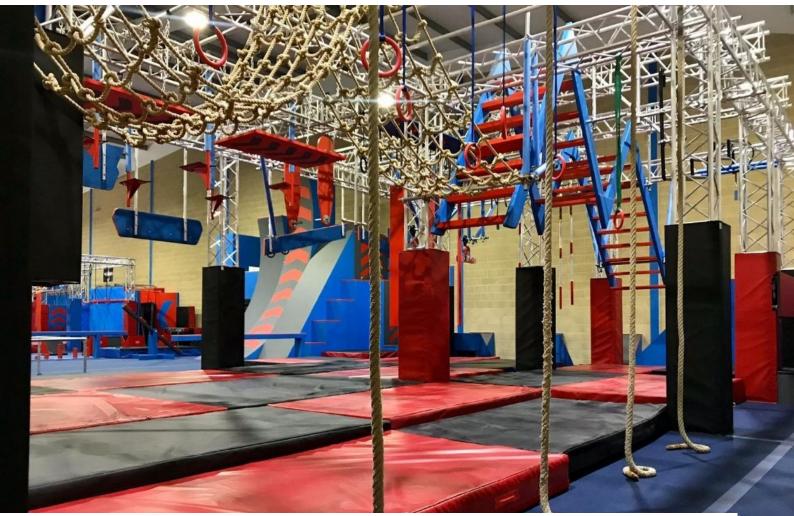

## **SW6622 Large Obstacle Training Facility For Filming**

Large obstacle training facility with 4m and 3m rig with many other obstacles as well as a warped wall area and dual 9m salmon ladder tower for filming and video shoots

## **Large Obstacle Training Facility For Filming**

Large obstacle training facility with 4m and 3m rig with many other obstacles as well as a warped wall area and dual 9m salmon ladder tower for filming and video shoots