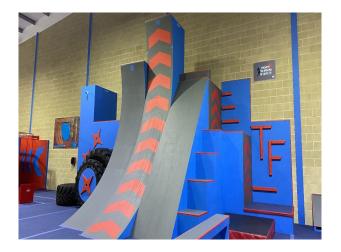

## **SW6622 Large Obstacle Training Facility For Filming**

Large obstacle training facility with 4m and 3m rig with many other obstacles as well as a warped wall area and dual 9m salmon ladder tower for filming and video shoots

## **Large Obstacle Training Facility For Filming**

Large obstacle training facility with 4m and 3m rig with many other obstacles as well as a warped wall area and dual 9m salmon ladder tower for filming and video shoots