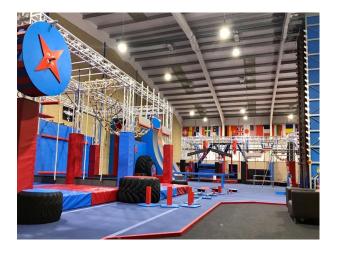

## **SW6622 Large Obstacle Training Facility For Filming**

Large obstacle training facility with 4m and 3m rig with many other obstacles as well as a warped wall area and dual 9m salmon ladder tower for filming and video shoots

## **Large Obstacle Training Facility For Filming**

Large obstacle training facility with 4m and 3m rig with many other obstacles as well as a warped wall area and dual 9m salmon ladder tower for filming and video shoots