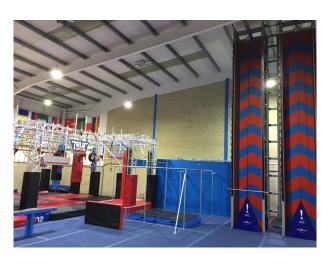

## **SW6622 Large Obstacle Training Facility For Filming**

Large obstacle training facility with 4m and 3m rig with many other obstacles as well as a warped wall area and dual 9m salmon ladder tower for filming and video shoots

## **Large Obstacle Training Facility For Filming**

Large obstacle training facility with 4m and 3m rig with many other obstacles as well as a warped wall area and dual 9m salmon ladder tower for filming and video shoots