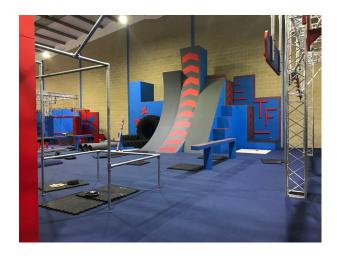

## **SW6622 Large Obstacle Training Facility For Filming**

Large obstacle training facility with 4m and 3m rig with many other obstacles as well as a warped wall area and dual 9m salmon ladder tower for filming and video shoots

## **Large Obstacle Training Facility For Filming**

Large obstacle training facility with 4m and 3m rig with many other obstacles as well as a warped wall area and dual 9m salmon ladder tower for filming and video shoots