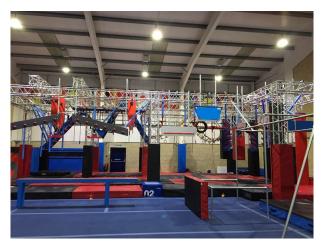

## **SW6622 Large Obstacle Training Facility For Filming**

Large obstacle training facility with 4m and 3m rig with many other obstacles as well as a warped wall area and dual 9m salmon ladder tower for filming and video shoots

## **Large Obstacle Training Facility For Filming**

Large obstacle training facility with 4m and 3m rig with many other obstacles as well as a warped wall area and dual 9m salmon ladder tower for filming and video shoots