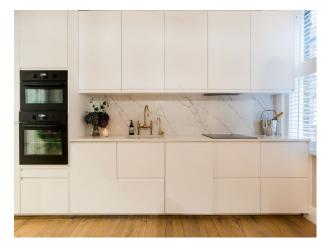

## **Features:**

| <b>Bathroom Types</b> | Bedroom Types                                                                | Facilities                                                             | Floors                                                               |
|-----------------------|------------------------------------------------------------------------------|------------------------------------------------------------------------|----------------------------------------------------------------------|
| Period Bathroom       | • Double Bedroom                                                             | <ul><li>Domestic Power</li><li>Mains Water</li><li>Toilets</li></ul>   | <ul><li>Carpet</li><li>Real Wood Floor</li><li>Tiled Floor</li></ul> |
| Interior Features     | Kitchen Facilities                                                           | Kitchen types                                                          |                                                                      |
| • Furnished           | <ul><li>Kitchen Diner</li><li>Large Dining Table</li><li>Open Plan</li></ul> | <ul><li>Contemporary Kitcher</li><li>Cream &amp; White Units</li></ul> | I                                                                    |