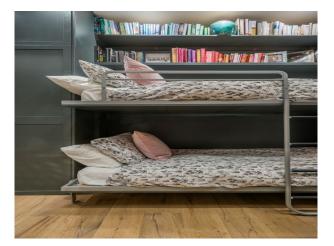

## **Features:**

| <b>Bathroom Types</b> | Bedroom Types                                                                | Facilities                                                             | Floors                                                               |
|-----------------------|------------------------------------------------------------------------------|------------------------------------------------------------------------|----------------------------------------------------------------------|
| Period Bathroom       | • Double Bedroom                                                             | <ul><li>Domestic Power</li><li>Mains Water</li><li>Toilets</li></ul>   | <ul><li>Carpet</li><li>Real Wood Floor</li><li>Tiled Floor</li></ul> |
| Interior Features     | Kitchen Facilities                                                           | Kitchen types                                                          |                                                                      |
| • Furnished           | <ul><li>Kitchen Diner</li><li>Large Dining Table</li><li>Open Plan</li></ul> | <ul><li>Contemporary Kitcher</li><li>Cream &amp; White Units</li></ul> | I                                                                    |