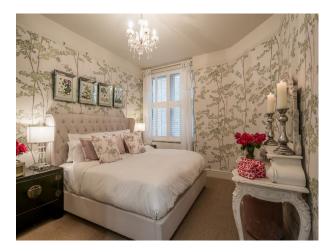

## **Features:**

| <b>Bathroom Types</b> | Bedroom Types                                                                | Facilities                                                             | Floors                                                               |
|-----------------------|------------------------------------------------------------------------------|------------------------------------------------------------------------|----------------------------------------------------------------------|
| Period Bathroom       | • Double Bedroom                                                             | <ul><li>Domestic Power</li><li>Mains Water</li><li>Toilets</li></ul>   | <ul><li>Carpet</li><li>Real Wood Floor</li><li>Tiled Floor</li></ul> |
| Interior Features     | Kitchen Facilities                                                           | Kitchen types                                                          |                                                                      |
| • Furnished           | <ul><li>Kitchen Diner</li><li>Large Dining Table</li><li>Open Plan</li></ul> | <ul><li>Contemporary Kitcher</li><li>Cream &amp; White Units</li></ul> | I                                                                    |