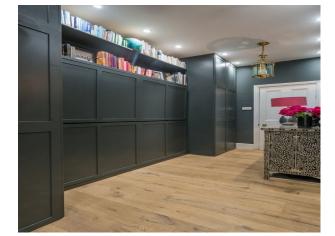

## **Features:**

| <b>Bathroom Types</b> | Bedroom Types                                                                | Facilities                                                             | Floors                                                               |
|-----------------------|------------------------------------------------------------------------------|------------------------------------------------------------------------|----------------------------------------------------------------------|
| Period Bathroom       | • Double Bedroom                                                             | <ul><li>Domestic Power</li><li>Mains Water</li><li>Toilets</li></ul>   | <ul><li>Carpet</li><li>Real Wood Floor</li><li>Tiled Floor</li></ul> |
| Interior Features     | Kitchen Facilities                                                           | Kitchen types                                                          |                                                                      |
| • Furnished           | <ul><li>Kitchen Diner</li><li>Large Dining Table</li><li>Open Plan</li></ul> | <ul><li>Contemporary Kitcher</li><li>Cream &amp; White Units</li></ul> | I                                                                    |