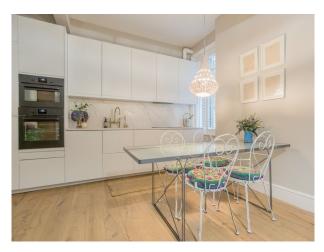

## **Features:**

| <b>Bathroom Types</b> | Bedroom Types                                                                | Facilities                                                             | Floors                                                               |
|-----------------------|------------------------------------------------------------------------------|------------------------------------------------------------------------|----------------------------------------------------------------------|
| Period Bathroom       | • Double Bedroom                                                             | <ul><li>Domestic Power</li><li>Mains Water</li><li>Toilets</li></ul>   | <ul><li>Carpet</li><li>Real Wood Floor</li><li>Tiled Floor</li></ul> |
| Interior Features     | Kitchen Facilities                                                           | Kitchen types                                                          |                                                                      |
| • Furnished           | <ul><li>Kitchen Diner</li><li>Large Dining Table</li><li>Open Plan</li></ul> | <ul><li>Contemporary Kitcher</li><li>Cream &amp; White Units</li></ul> | I                                                                    |