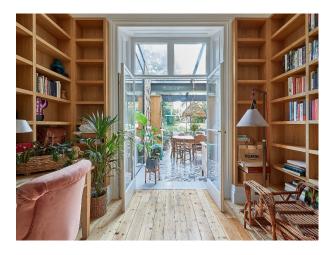

#### Interior

The property features period architecture, open-plan interior with unique character. The house has five bedrooms, three bathrooms, and two additional separate toilets. The ground floor includes a sitting room, a studio/office, and a spacious kitchen extension.