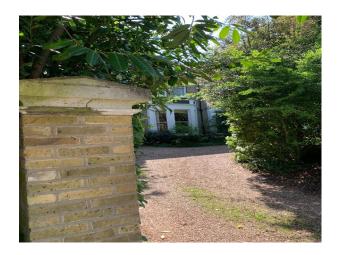

### Exterior

Edwardian semi-detached house of approximately 250 square meters, set behind trees with a large south-facing garden. At the front, there's a gravel driveway with free parking for two large cars right by the front door.