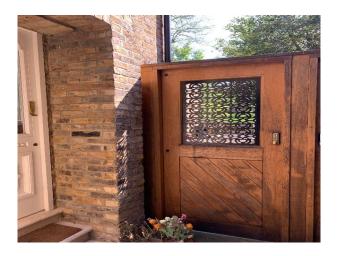

### Exterior

Edwardian semi-detached house of approximately 250 square meters, set behind trees with a large south-facing garden. At the front, there's a gravel driveway with free parking for two large cars right by the front door.