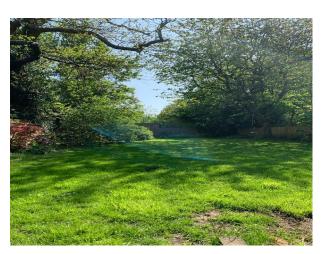

### Exterior

Edwardian semi-detached house of approximately 250 square meters, set behind trees with a large south-facing garden. At the front, there's a gravel driveway with free parking for two large cars right by the front door.