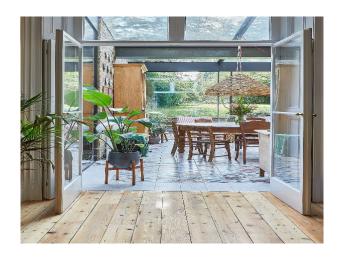

#### Interior

The property features period architecture, open-plan interior with unique character. The house has five bedrooms, three bathrooms, and two additional separate toilets. The ground floor includes a sitting room, a studio/office, and a spacious kitchen extension.

### Exterior

Edwardian semi-detached house of approximately 250 square meters, set behind trees with a large south-facing garden. At the front, there's a gravel driveway with free parking for two large cars right by the front door.