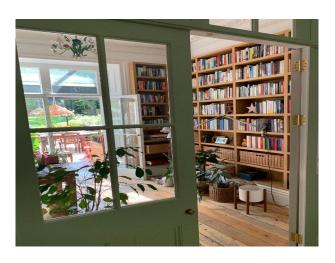

#### Interior

The property features period architecture, open-plan interior with unique character. The house has five bedrooms, three bathrooms, and two additional separate toilets. The ground floor includes a sitting room, a studio/office, and a spacious kitchen extension.