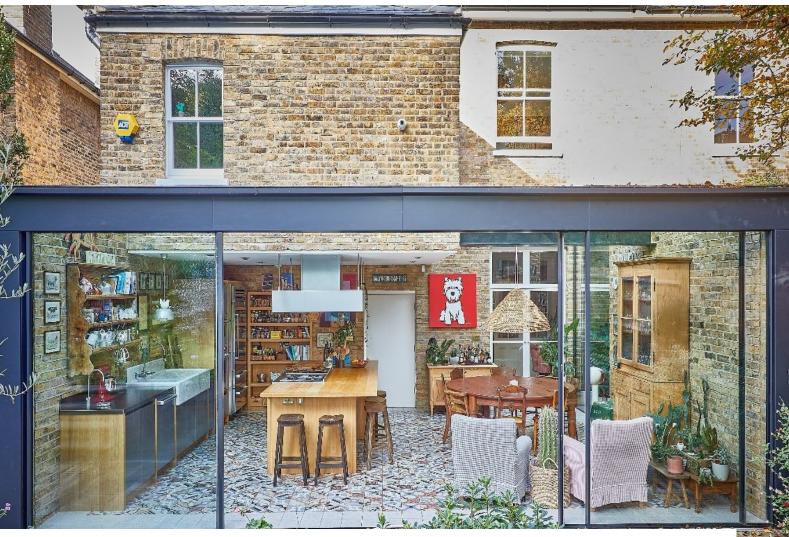

#### Interior

The property features period architecture, open-plan interior with unique character. The house has five bedrooms, three bathrooms, and two additional separate toilets. The ground floor includes a sitting room, a studio/office, and a spacious kitchen extension.

### Exterior

Edwardian semi-detached house of approximately 250 square meters, set behind trees with a large south-facing garden. At the front, there's a gravel driveway with free parking for two large cars right by the front door.