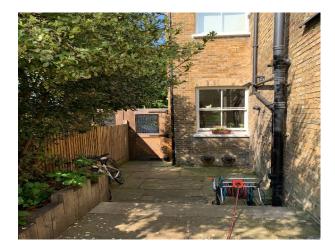

### Exterior

Edwardian semi-detached house of approximately 250 square meters, set behind trees with a large south-facing garden. At the front, there's a gravel driveway with free parking for two large cars right by the front door.