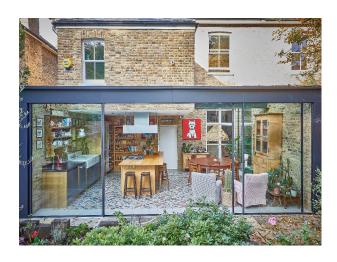

#### Interior

The property features period architecture, open-plan interior with unique character. The house has five bedrooms, three bathrooms, and two additional separate toilets. The ground floor includes a sitting room, a studio/office, and a spacious kitchen extension.

### Exterior

Edwardian semi-detached house of approximately 250 square meters, set behind trees with a large south-facing garden. At the front, there's a gravel driveway with free parking for two large cars right by the front door.