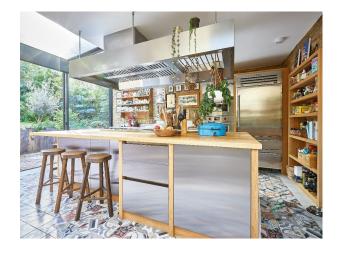

#### Interior

The property features period architecture, open-plan interior with unique character. The house has five bedrooms, three bathrooms, and two additional separate toilets. The ground floor includes a sitting room, a studio/office, and a spacious kitchen extension.

### Exterior

Edwardian semi-detached house of approximately 250 square meters, set behind trees with a large south-facing garden. At the front, there's a gravel driveway with free parking for two large cars right by the front door.