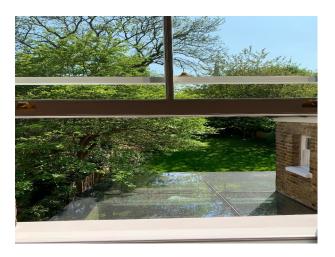

### Exterior

Edwardian semi-detached house of approximately 250 square meters, set behind trees with a large south-facing garden. At the front, there's a gravel driveway with free parking for two large cars right by the front door.