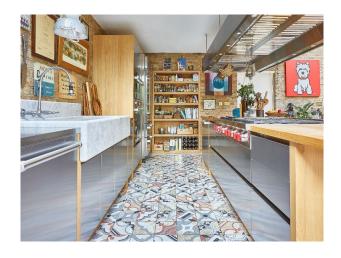

#### Interior

The property features period architecture, open-plan interior with unique character. The house has five bedrooms, three bathrooms, and two additional separate toilets. The ground floor includes a sitting room, a studio/office, and a spacious kitchen extension.

### Exterior

Edwardian semi-detached house of approximately 250 square meters, set behind trees with a large south-facing garden. At the front, there's a gravel driveway with free parking for two large cars right by the front door.