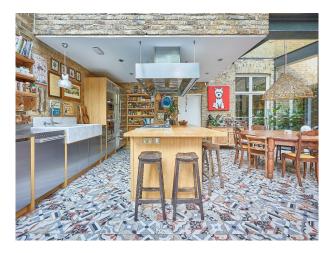

#### Interior

The property features period architecture, open-plan interior with unique character. The house has five bedrooms, three bathrooms, and two additional separate toilets. The ground floor includes a sitting room, a studio/office, and a spacious kitchen extension.

### Exterior

Edwardian semi-detached house of approximately 250 square meters, set behind trees with a large south-facing garden. At the front, there's a gravel driveway with free parking for two large cars right by the front door.