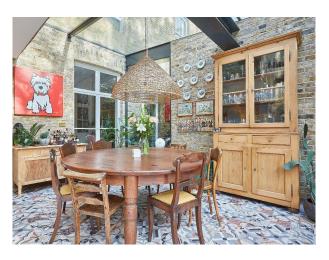

#### Interior

The property features period architecture, open-plan interior with unique character. The house has five bedrooms, three bathrooms, and two additional separate toilets. The ground floor includes a sitting room, a studio/office, and a spacious kitchen extension.

### Exterior

Edwardian semi-detached house of approximately 250 square meters, set behind trees with a large south-facing garden. At the front, there's a gravel driveway with free parking for two large cars right by the front door.