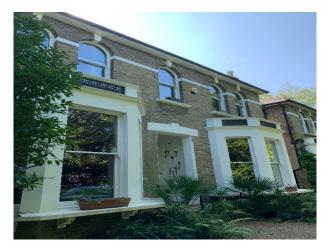

### Exterior

Edwardian semi-detached house of approximately 250 square meters, set behind trees with a large south-facing garden. At the front, there's a gravel driveway with free parking for two large cars right by the front door.