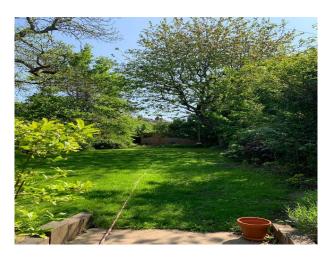

### Exterior

Edwardian semi-detached house of approximately 250 square meters, set behind trees with a large south-facing garden. At the front, there's a gravel driveway with free parking for two large cars right by the front door.