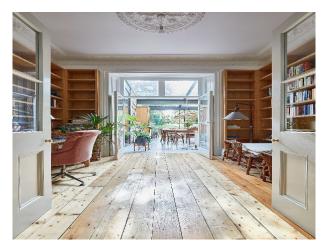

#### Interior

The property features period architecture, open-plan interior with unique character. The house has five bedrooms, three bathrooms, and two additional separate toilets. The ground floor includes a sitting room, a studio/office, and a spacious kitchen extension.