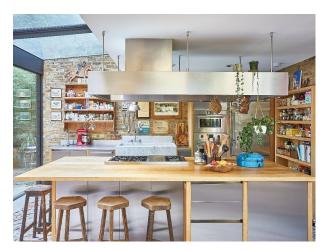

#### Interior

The property features period architecture, open-plan interior with unique character. The house has five bedrooms, three bathrooms, and two additional separate toilets. The ground floor includes a sitting room, a studio/office, and a spacious kitchen extension.

### Exterior

Edwardian semi-detached house of approximately 250 square meters, set behind trees with a large south-facing garden. At the front, there's a gravel driveway with free parking for two large cars right by the front door.