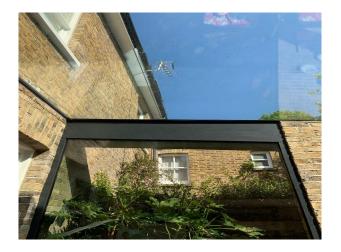

#### Interior

The property features period architecture, open-plan interior with unique character. The house has five bedrooms, three bathrooms, and two additional separate toilets. The ground floor includes a sitting room, a studio/office, and a spacious kitchen extension.

### Exterior

Edwardian semi-detached house of approximately 250 square meters, set behind trees with a large south-facing garden. At the front, there's a gravel driveway with free parking for two large cars right by the front door.