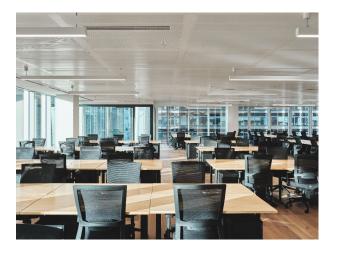

#### Interior

High Ceilings, Floor to Ceiling Glass, 18 Meeting Rooms For Dressing Or Green Rooms. Contemporary Feel, Furnished Offices. . Fully Accessible. Original Architecture, Modern, Loft, Industrial, Spacious, Urban, Open-plan