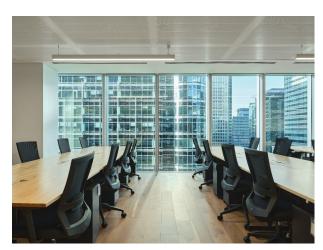

# LON6192 Large Open Plan London Office For Filming

Expansive 11,233 sqft, 9th floor office space for filming

# **LON6192**

## **Large Open Plan London Office For Filming**

Expansive 11,233 sqft, 9th floor office space for filming



Location: East London, London, United Kingdom

Within the M25: Yes

Categories: Offices For Filming

### **Features:**

#### Interior

High Ceilings, Floor to Ceiling Glass, 18 Meeting Rooms For Dressing Or Green Rooms. Contemporary Feel, Furnished Offices. . Fully Accessible. Original Architecture, Modern, Loft, Industrial, Spacious, Urban, Open-plan

### Exterior

City Views