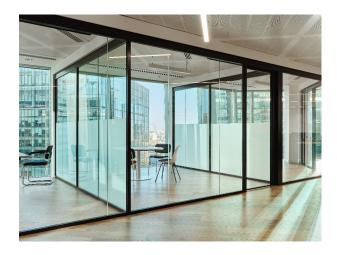

#### Interior

High Ceilings, Floor to Ceiling Glass, 18 Meeting Rooms For Dressing Or Green Rooms. Contemporary Feel, Furnished Offices. . Fully Accessible. Original Architecture, Modern, Loft, Industrial, Spacious, Urban, Open-plan