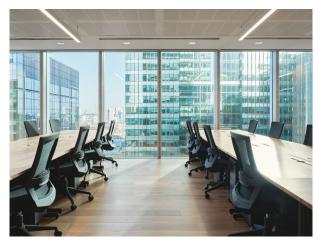

# LON6192 Large Open Plan London Office For Filming

Expansive 11,233 sqft, 9th floor office space for filming

# **LON6192**

## **Large Open Plan London Office For Filming**

Expansive 11,233 sqft, 9th floor office space for filming



Location: East London, London, United Kingdom

Within the M25: Yes

Categories: Offices For Filming

### **Features:**

#### Interior

High Ceilings, Floor to Ceiling Glass, 18 Meeting Rooms For Dressing Or Green Rooms. Contemporary Feel, Furnished Offices. . Fully Accessible. Original Architecture, Modern, Loft, Industrial, Spacious, Urban, Open-plan

### Exterior

City Views