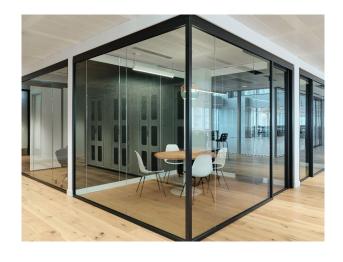

#### Interior

High Ceilings, Floor to Ceiling Glass, 18 Meeting Rooms For Dressing Or Green Rooms. Contemporary Feel, Furnished Offices. . Fully Accessible. Original Architecture, Modern, Loft, Industrial, Spacious, Urban, Open-plan