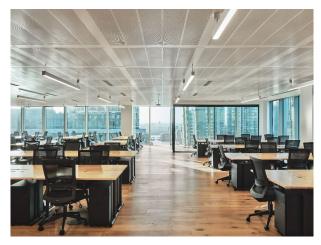

# LON6192 Large Open Plan London Office For Filming

Expansive 11,233 sqft, 9th floor office space for filming

## **Large Open Plan London Office For Filming**

Expansive 11,233 sqft, 9th floor office space for filming

Location: East London, London, United Kingdom

Within the M25: Yes

Categories: Offices For Filming

#### Interior

High Ceilings, Floor to Ceiling Glass, 18 Meeting Rooms For Dressing Or Green Rooms. Contemporary Feel, Furnished Offices. . Fully Accessible. Original Architecture, Modern, Loft, Industrial, Spacious, Urban, Open-plan