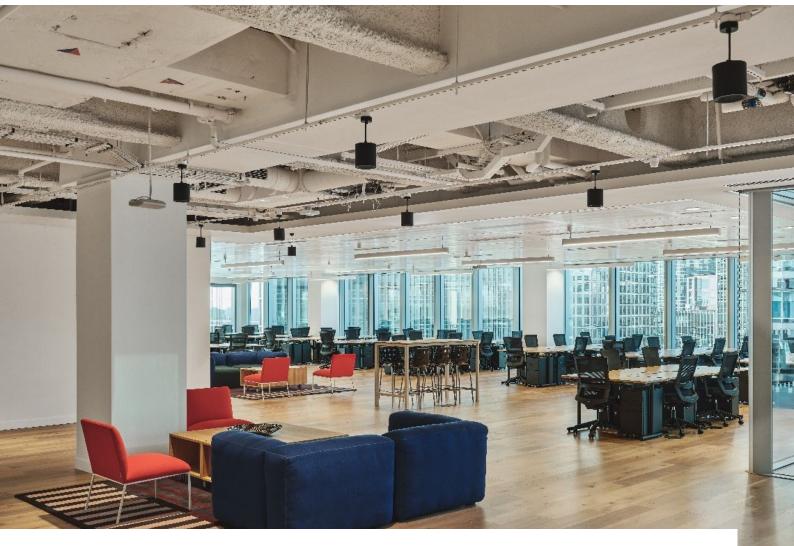

# LON6192 Large Open Plan London Office For Filming

Expansive 11,233 sqft, 9th floor office space for filming

## **Large Open Plan London Office For Filming**

Expansive 11,233 sqft, 9th floor office space for filming

Location: East London, London, United Kingdom

Within the M25: Yes

Categories: Offices For Filming

#### Interior

High Ceilings, Floor to Ceiling Glass, 18 Meeting Rooms For Dressing Or Green Rooms. Contemporary Feel, Furnished Offices. . Fully Accessible. Original Architecture, Modern, Loft, Industrial, Spacious, Urban, Open-plan