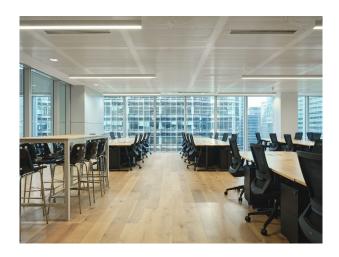

## **Large Open Plan London Office For Filming**

Expansive 11,233 sqft, 9th floor office space for filming

Location: East London, London, United Kingdom

Within the M25: Yes

Categories: Offices For Filming

#### Interior

High Ceilings, Floor to Ceiling Glass, 18 Meeting Rooms For Dressing Or Green Rooms. Contemporary Feel, Furnished Offices. . Fully Accessible. Original Architecture, Modern, Loft, Industrial, Spacious, Urban, Open-plan