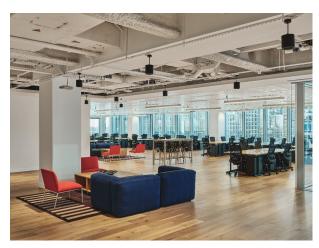

# LON6192 Large Open Plan London Office For Filming

Expansive 11,233 sqft, 9th floor office space for filming

## **Large Open Plan London Office For Filming**

Expansive 11,233 sqft, 9th floor office space for filming

Location: East London, London, United Kingdom

Within the M25: Yes

Categories: Offices For Filming

#### Interior

High Ceilings, Floor to Ceiling Glass, 18 Meeting Rooms For Dressing Or Green Rooms. Contemporary Feel, Furnished Offices. . Fully Accessible. Original Architecture, Modern, Loft, Industrial, Spacious, Urban, Open-plan