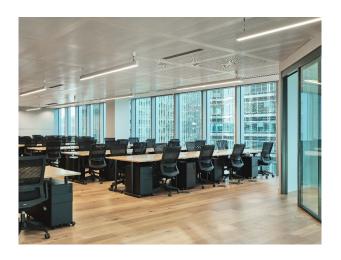

# LON6192 Large Open Plan London Office For Filming

Expansive 11,233 sqft, 9th floor office space for filming

## **Large Open Plan London Office For Filming**

Expansive 11,233 sqft, 9th floor office space for filming

Location: East London, London, United Kingdom

Within the M25: Yes

Categories: Offices For Filming

#### Interior

High Ceilings, Floor to Ceiling Glass, 18 Meeting Rooms For Dressing Or Green Rooms. Contemporary Feel, Furnished Offices. . Fully Accessible. Original Architecture, Modern, Loft, Industrial, Spacious, Urban, Open-plan