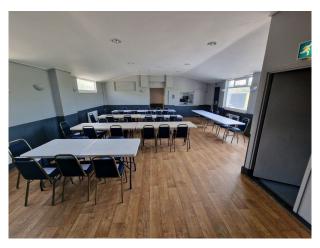

#### Exterior

Large sports facility (15 acres/6 hectares) accommodating cricket and football, including large grass field plus fenced astroturf cricket and football practice areas. Clubhouse with bar, kitchen and 4 changing rooms with showers. Car parking for 130 cars (hardstanding). Separate outside water supply in car park. 24hr access. Quiet rural location. Previously used as a Production base.