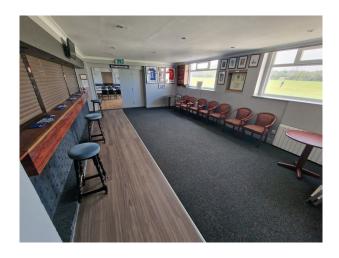

#### Exterior

Large sports facility (15 acres/6 hectares) accommodating cricket and football, including large grass field plus fenced astroturf cricket and football practice areas. Clubhouse with bar, kitchen and 4 changing rooms with showers. Car parking for 130 cars (hardstanding). Separate outside water supply in car park. 24hr access. Quiet rural location. Previously used as a Production base.