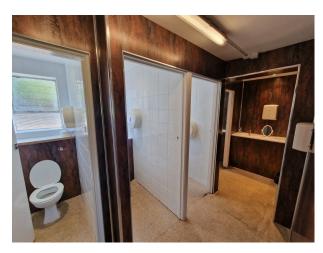

#### Exterior

Large sports facility (15 acres/6 hectares) accommodating cricket and football, including large grass field plus fenced astroturf cricket and football practice areas. Clubhouse with bar, kitchen and 4 changing rooms with showers. Car parking for 130 cars (hardstanding). Separate outside water supply in car park. 24hr access. Quiet rural location. Previously used as a Production base.