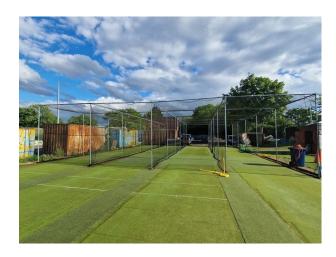

#### Exterior

Large sports facility (15 acres/6 hectares) accommodating cricket and football, including large grass field plus fenced astroturf cricket and football practice areas. Clubhouse with bar, kitchen and 4 changing rooms with showers. Car parking for 130 cars (hardstanding). Separate outside water supply in car park. 24hr access. Quiet rural location. Previously used as a Production base.