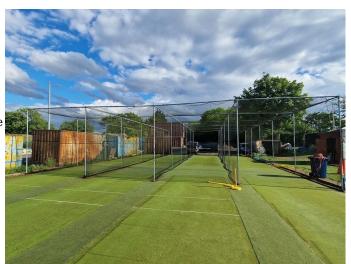

#### Exterior

Large sports facility (15 acres/6 hectares) accommodating cricket and football, including large grass field plus fenced astroturf cricket and football practice areas. Clubhouse with bar, kitchen and 4 changing rooms with showers. Car parking for 130 cars (hardstanding). Separate outside water supply in car park. 24hr access. Quiet rural location. Previously used as a Production base.