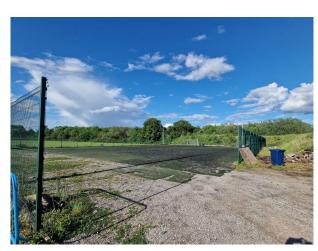

## LON5402 Large Outdoor Sports Facility In London For Filming

Large sports facility (15 acres/6 hectares) including large grass field plus fenced AstroTurf cricket and football practice areas.

# **Large Outdoor Sports Facility In London For Filming**

Large sports facility (15 acres/6 hectares) including large grass field plus fenced AstroTurf cricket and football practice areas.

Location: North London, London, United Kingdom

#### Exterior

Large sports facility (15 acres/6 hectares) accommodating cricket and football, including large grass field plus fenced astroturf cricket and football practice areas. Clubhouse with bar, kitchen and 4 changing rooms with showers. Car parking for 130 cars (hardstanding). Separate outside water supply in car park. 24hr access. Quiet rural location. Previously used as a Production base.