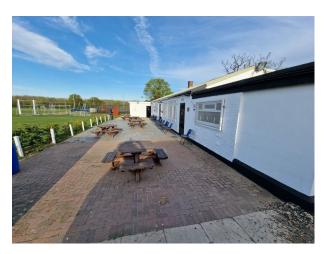

#### Exterior

Large sports facility (15 acres/6 hectares) accommodating cricket and football, including large grass field plus fenced astroturf cricket and football practice areas. Clubhouse with bar, kitchen and 4 changing rooms with showers. Car parking for 130 cars (hardstanding). Separate outside water supply in car park. 24hr access. Quiet rural location. Previously used as a Production base.