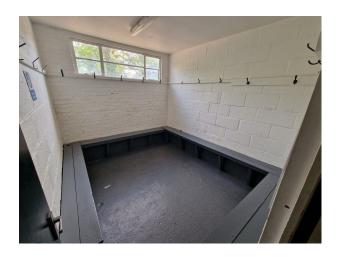

#### Exterior

Large sports facility (15 acres/6 hectares) accommodating cricket and football, including large grass field plus fenced astroturf cricket and football practice areas. Clubhouse with bar, kitchen and 4 changing rooms with showers. Car parking for 130 cars (hardstanding). Separate outside water supply in car park. 24hr access. Quiet rural location. Previously used as a Production base.