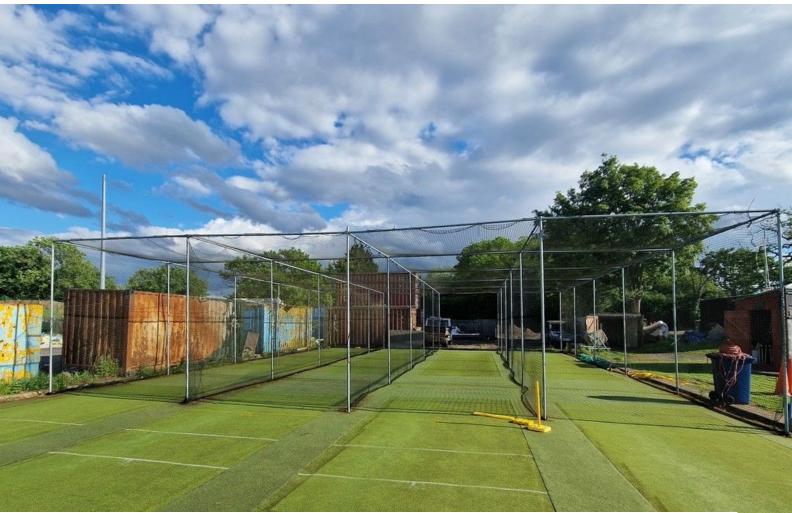

#### Exterior

Large sports facility (15 acres/6 hectares) accommodating cricket and football, including large grass field plus fenced astroturf cricket and football practice areas. Clubhouse with bar, kitchen and 4 changing rooms with showers. Car parking for 130 cars (hardstanding). Separate outside water supply in car park. 24hr access. Quiet rural location. Previously used as a Production base.