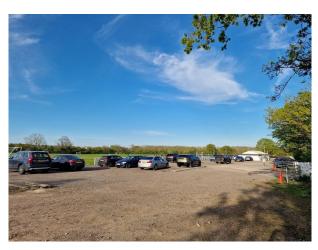

#### Exterior

Large sports facility (15 acres/6 hectares) accommodating cricket and football, including large grass field plus fenced astroturf cricket and football practice areas. Clubhouse with bar, kitchen and 4 changing rooms with showers. Car parking for 130 cars (hardstanding). Separate outside water supply in car park. 24hr access. Quiet rural location. Previously used as a Production base.