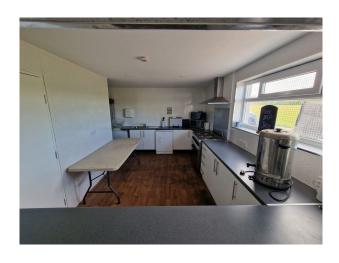

#### Exterior

Large sports facility (15 acres/6 hectares) accommodating cricket and football, including large grass field plus fenced astroturf cricket and football practice areas. Clubhouse with bar, kitchen and 4 changing rooms with showers. Car parking for 130 cars (hardstanding). Separate outside water supply in car park. 24hr access. Quiet rural location. Previously used as a Production base.