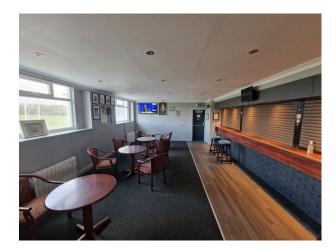

#### Exterior

Large sports facility (15 acres/6 hectares) accommodating cricket and football, including large grass field plus fenced astroturf cricket and football practice areas. Clubhouse with bar, kitchen and 4 changing rooms with showers. Car parking for 130 cars (hardstanding). Separate outside water supply in car park. 24hr access. Quiet rural location. Previously used as a Production base.