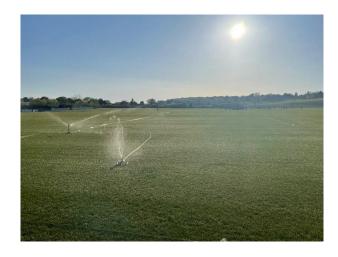

## LON5402 Large Outdoor Sports Facility In London For Filming

Large sports facility (15 acres/6 hectares) including large grass field plus fenced AstroTurf cricket and football practice areas.

# **Large Outdoor Sports Facility In London For Filming**

Large sports facility (15 acres/6 hectares) including large grass field plus fenced AstroTurf cricket and football practice areas.

Location: North London, London, United Kingdom

#### Exterior

Large sports facility (15 acres/6 hectares) accommodating cricket and football, including large grass field plus fenced astroturf cricket and football practice areas. Clubhouse with bar, kitchen and 4 changing rooms with showers. Car parking for 130 cars (hardstanding). Separate outside water supply in car park. 24hr access. Quiet rural location. Previously used as a Production base.