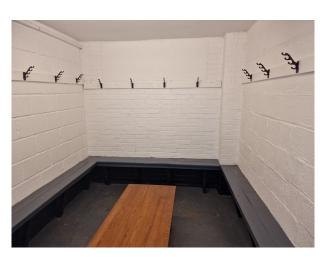

#### Exterior

Large sports facility (15 acres/6 hectares) accommodating cricket and football, including large grass field plus fenced astroturf cricket and football practice areas. Clubhouse with bar, kitchen and 4 changing rooms with showers. Car parking for 130 cars (hardstanding). Separate outside water supply in car park. 24hr access. Quiet rural location. Previously used as a Production base.