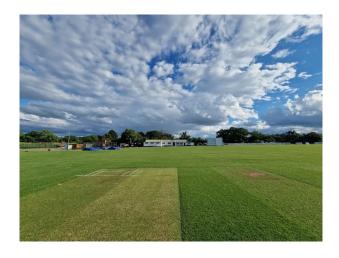

#### Exterior

Large sports facility (15 acres/6 hectares) accommodating cricket and football, including large grass field plus fenced astroturf cricket and football practice areas. Clubhouse with bar, kitchen and 4 changing rooms with showers. Car parking for 130 cars (hardstanding). Separate outside water supply in car park. 24hr access. Quiet rural location. Previously used as a Production base.