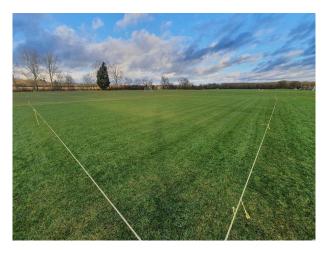

## LON5402 Large Outdoor Sports Facility In London For Filming

Large sports facility (15 acres/6 hectares) including large grass field plus fenced AstroTurf cricket and football practice areas.

# **Large Outdoor Sports Facility In London For Filming**

Large sports facility (15 acres/6 hectares) including large grass field plus fenced AstroTurf cricket and football practice areas.

Location: North London, London, United Kingdom

#### Exterior

Large sports facility (15 acres/6 hectares) accommodating cricket and football, including large grass field plus fenced astroturf cricket and football practice areas. Clubhouse with bar, kitchen and 4 changing rooms with showers. Car parking for 130 cars (hardstanding). Separate outside water supply in car park. 24hr access. Quiet rural location. Previously used as a Production base.