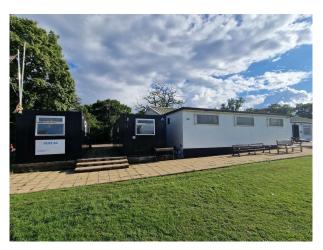

#### Exterior

Large sports facility (15 acres/6 hectares) accommodating cricket and football, including large grass field plus fenced astroturf cricket and football practice areas. Clubhouse with bar, kitchen and 4 changing rooms with showers. Car parking for 130 cars (hardstanding). Separate outside water supply in car park. 24hr access. Quiet rural location. Previously used as a Production base.