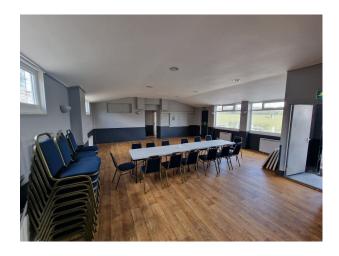

#### Exterior

Large sports facility (15 acres/6 hectares) accommodating cricket and football, including large grass field plus fenced astroturf cricket and football practice areas. Clubhouse with bar, kitchen and 4 changing rooms with showers. Car parking for 130 cars (hardstanding). Separate outside water supply in car park. 24hr access. Quiet rural location. Previously used as a Production base.