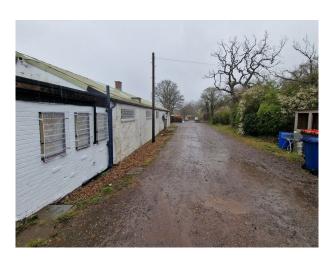

#### Exterior

Large sports facility (15 acres/6 hectares) accommodating cricket and football, including large grass field plus fenced astroturf cricket and football practice areas. Clubhouse with bar, kitchen and 4 changing rooms with showers. Car parking for 130 cars (hardstanding). Separate outside water supply in car park. 24hr access. Quiet rural location. Previously used as a Production base.