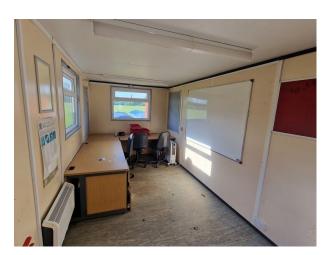

#### Exterior

Large sports facility (15 acres/6 hectares) accommodating cricket and football, including large grass field plus fenced astroturf cricket and football practice areas. Clubhouse with bar, kitchen and 4 changing rooms with showers. Car parking for 130 cars (hardstanding). Separate outside water supply in car park. 24hr access. Quiet rural location. Previously used as a Production base.