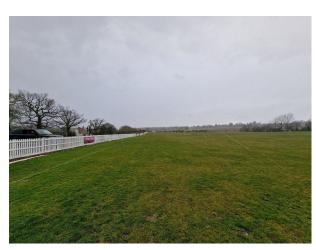

## LON5402 Large Outdoor Sports Facility In London For Filming

Large sports facility (15 acres/6 hectares) including large grass field plus fenced AstroTurf cricket and football practice areas.

# **Large Outdoor Sports Facility In London For Filming**

Large sports facility (15 acres/6 hectares) including large grass field plus fenced AstroTurf cricket and football practice areas.

Location: North London, London, United Kingdom

#### Exterior

Large sports facility (15 acres/6 hectares) accommodating cricket and football, including large grass field plus fenced astroturf cricket and football practice areas. Clubhouse with bar, kitchen and 4 changing rooms with showers. Car parking for 130 cars (hardstanding). Separate outside water supply in car park. 24hr access. Quiet rural location. Previously used as a Production base.