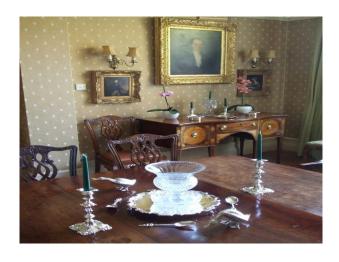

#### Interior

The decor inside this fabulous property is very traditional, with a period fireplace in the living room and ornate wallpaper in the dining room.

Can be used for still shoots and filming.