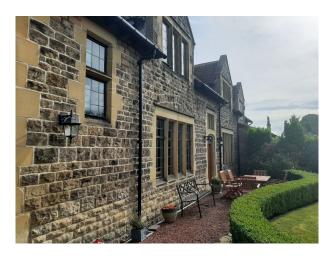

### Large Period Stone Property For Filming

The property has large landscaped garden and traditional features such as exposed beams and original stone.

Location: Tyne & Wear, United Kingdom Within the M25: No Categories: Detached & Executive Houses | Period Houses | Family Modern

#### Exterior

The property has large landscaped garden and traditional features such as exposed beams and original stone. Outside landscaped garden area is approx 300sqm