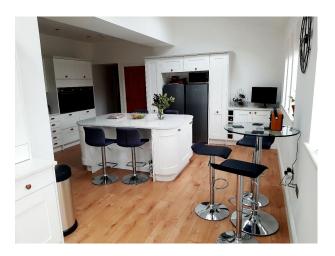

### Interior

A large stone built historic property built around 1900 originally 2 houses. There are 4 bedroom,2 bathrooms, 2 very large reception rooms, a modern large kitchen extension a small gym, dressing room and a porch room. Cast iron fireplace in one bedroom and exposed beams upstairs.