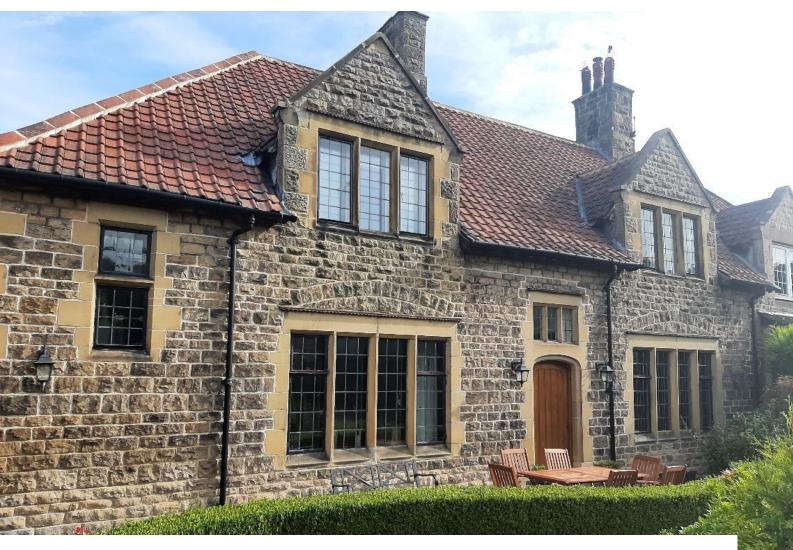

### Large Period Stone Property For Filming

The property has large landscaped garden and traditional features such as exposed beams and original stone.

Location: Tyne & Wear, United Kingdom Within the M25: No Categories: Detached & Executive Houses | Period Houses | Family Modern

#### Exterior

The property has large landscaped garden and traditional features such as exposed beams and original stone. Outside landscaped garden area is approx 300sqm