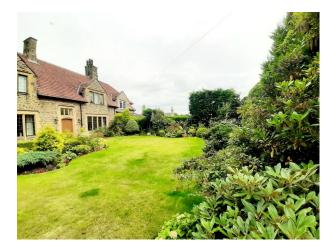

#### Exterior

The property has large landscaped garden and traditional features such as exposed beams and original stone. Outside landscaped garden area is approx 300sqm