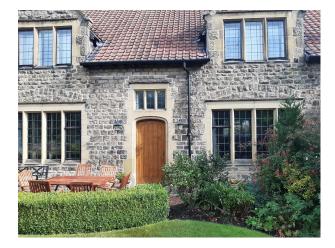

#### Exterior

The property has large landscaped garden and traditional features such as exposed beams and original stone. Outside landscaped garden area is approx 300sqm