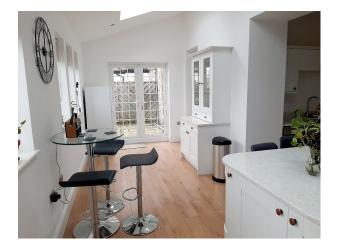

### Interior

A large stone built historic property built around 1900 originally 2 houses. There are 4 bedroom,2 bathrooms, 2 very large reception rooms, a modern large kitchen extension a small gym, dressing room and a porch room. Cast iron fireplace in one bedroom and exposed beams upstairs.