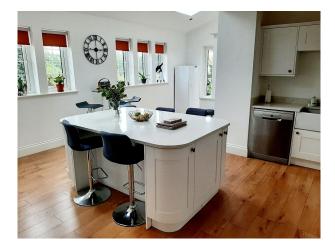

### Interior

A large stone built historic property built around 1900 originally 2 houses. There are 4 bedroom,2 bathrooms, 2 very large reception rooms, a modern large kitchen extension a small gym, dressing room and a porch room. Cast iron fireplace in one bedroom and exposed beams upstairs.