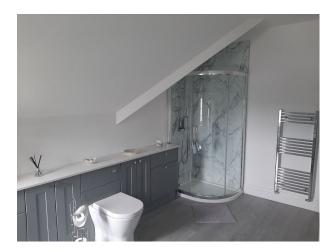

### Interior

A large stone built historic property built around 1900 originally 2 houses. There are 4 bedroom,2 bathrooms, 2 very large reception rooms, a modern large kitchen extension a small gym, dressing room and a porch room. Cast iron fireplace in one bedroom and exposed beams upstairs.