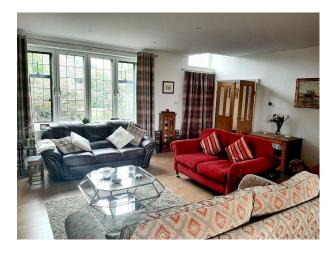

### Interior

A large stone built historic property built around 1900 originally 2 houses. There are 4 bedroom,2 bathrooms, 2 very large reception rooms, a modern large kitchen extension a small gym, dressing room and a porch room. Cast iron fireplace in one bedroom and exposed beams upstairs.