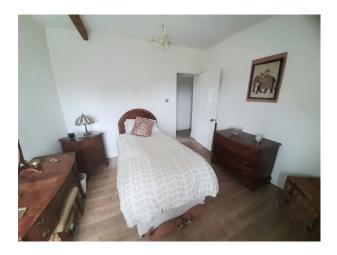

### Interior

A large stone built historic property built around 1900 originally 2 houses. There are 4 bedroom,2 bathrooms, 2 very large reception rooms, a modern large kitchen extension a small gym, dressing room and a porch room. Cast iron fireplace in one bedroom and exposed beams upstairs.