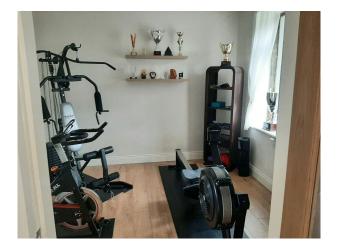

### Interior

A large stone built historic property built around 1900 originally 2 houses. There are 4 bedroom,2 bathrooms, 2 very large reception rooms, a modern large kitchen extension a small gym, dressing room and a porch room. Cast iron fireplace in one bedroom and exposed beams upstairs.