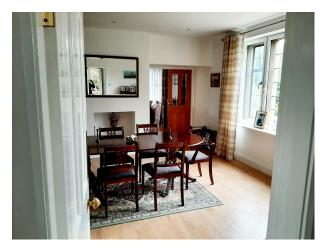

### Interior

A large stone built historic property built around 1900 originally 2 houses. There are 4 bedroom,2 bathrooms, 2 very large reception rooms, a modern large kitchen extension a small gym, dressing room and a porch room. Cast iron fireplace in one bedroom and exposed beams upstairs.