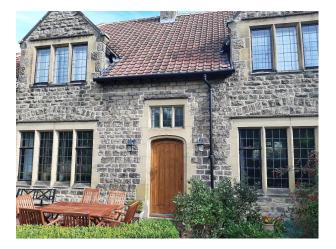

### Large Period Stone Property For Filming

The property has large landscaped garden and traditional features such as exposed beams and original stone.

Location: Tyne & Wear, United Kingdom Within the M25: No Categories: Detached & Executive Houses | Period Houses | Family Modern

#### Exterior

The property has large landscaped garden and traditional features such as exposed beams and original stone. Outside landscaped garden area is approx 300sqm