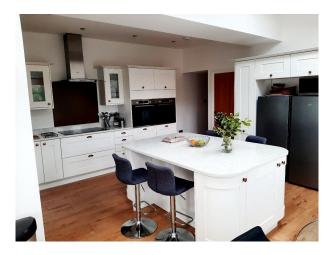

### Interior

A large stone built historic property built around 1900 originally 2 houses. There are 4 bedroom,2 bathrooms, 2 very large reception rooms, a modern large kitchen extension a small gym, dressing room and a porch room. Cast iron fireplace in one bedroom and exposed beams upstairs.