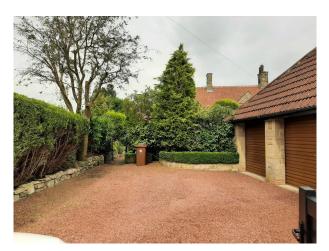

#### Exterior

The property has large landscaped garden and traditional features such as exposed beams and original stone. Outside landscaped garden area is approx 300sqm