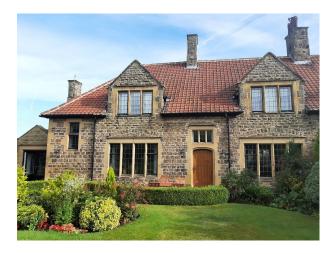

### Large Period Stone Property For Filming

The property has large landscaped garden and traditional features such as exposed beams and original stone.

Location: Tyne & Wear, United Kingdom Within the M25: No Categories: Detached & Executive Houses | Period Houses | Family Modern

#### Exterior

The property has large landscaped garden and traditional features such as exposed beams and original stone. Outside landscaped garden area is approx 300sqm