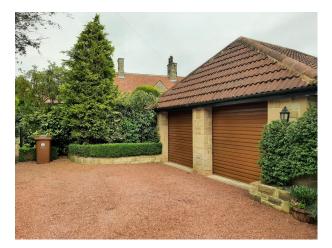

#### Exterior

The property has large landscaped garden and traditional features such as exposed beams and original stone. Outside landscaped garden area is approx 300sqm