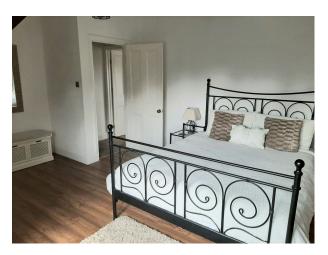

### Interior

A large stone built historic property built around 1900 originally 2 houses. There are 4 bedroom,2 bathrooms, 2 very large reception rooms, a modern large kitchen extension a small gym, dressing room and a porch room. Cast iron fireplace in one bedroom and exposed beams upstairs.