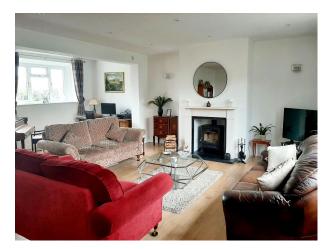

### Interior

A large stone built historic property built around 1900 originally 2 houses. There are 4 bedroom,2 bathrooms, 2 very large reception rooms, a modern large kitchen extension a small gym, dressing room and a porch room. Cast iron fireplace in one bedroom and exposed beams upstairs.