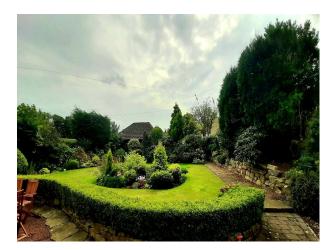

#### Exterior

The property has large landscaped garden and traditional features such as exposed beams and original stone. Outside landscaped garden area is approx 300sqm