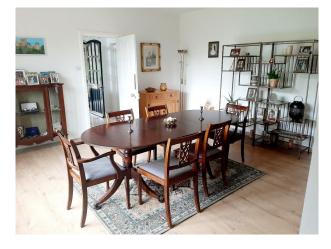

### Interior

A large stone built historic property built around 1900 originally 2 houses. There are 4 bedroom,2 bathrooms, 2 very large reception rooms, a modern large kitchen extension a small gym, dressing room and a porch room. Cast iron fireplace in one bedroom and exposed beams upstairs.