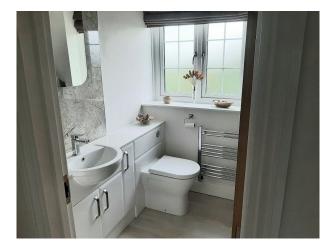

### Interior

A large stone built historic property built around 1900 originally 2 houses. There are 4 bedroom,2 bathrooms, 2 very large reception rooms, a modern large kitchen extension a small gym, dressing room and a porch room. Cast iron fireplace in one bedroom and exposed beams upstairs.