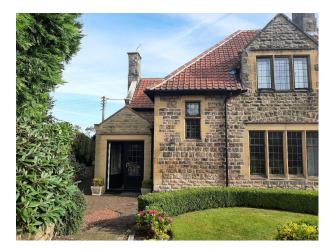

### Interior

A large stone built historic property built around 1900 originally 2 houses. There are 4 bedroom,2 bathrooms, 2 very large reception rooms, a modern large kitchen extension a small gym, dressing room and a porch room. Cast iron fireplace in one bedroom and exposed beams upstairs.

#### Exterior

The property has large landscaped garden and traditional features such as exposed beams and original stone. Outside landscaped garden area is approx 300sqm