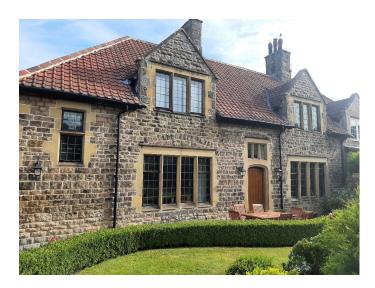

### Large Period Stone Property For Filming

The property has large landscaped garden and traditional features such as exposed beams and original stone.

Location: Tyne & Wear, United Kingdom Within the M25: No Categories: Detached & Executive Houses | Period Houses | Family Modern

#### Exterior

The property has large landscaped garden and traditional features such as exposed beams and original stone. Outside landscaped garden area is approx 300sqm