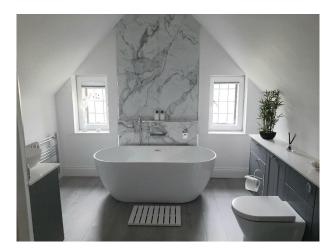

### Interior

A large stone built historic property built around 1900 originally 2 houses. There are 4 bedroom,2 bathrooms, 2 very large reception rooms, a modern large kitchen extension a small gym, dressing room and a porch room. Cast iron fireplace in one bedroom and exposed beams upstairs.