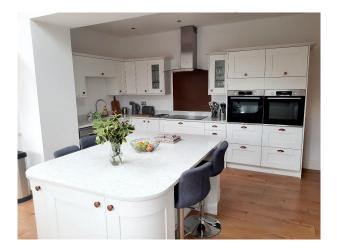

### Interior

A large stone built historic property built around 1900 originally 2 houses. There are 4 bedroom,2 bathrooms, 2 very large reception rooms, a modern large kitchen extension a small gym, dressing room and a porch room. Cast iron fireplace in one bedroom and exposed beams upstairs.