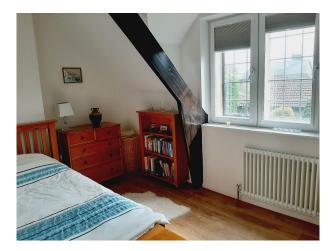

### Interior

A large stone built historic property built around 1900 originally 2 houses. There are 4 bedroom,2 bathrooms, 2 very large reception rooms, a modern large kitchen extension a small gym, dressing room and a porch room. Cast iron fireplace in one bedroom and exposed beams upstairs.