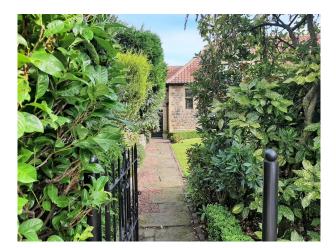

#### Exterior

The property has large landscaped garden and traditional features such as exposed beams and original stone. Outside landscaped garden area is approx 300sqm