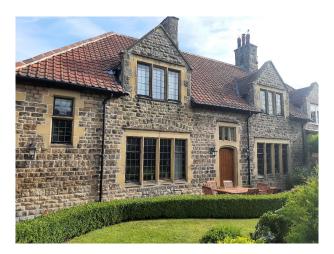

### Large Period Stone Property For Filming

The property has large landscaped garden and traditional features such as exposed beams and original stone.

Location: Tyne & Wear, United Kingdom Within the M25: No Categories: Detached & Executive Houses | Period Houses | Family Modern

#### Exterior

The property has large landscaped garden and traditional features such as exposed beams and original stone. Outside landscaped garden area is approx 300sqm