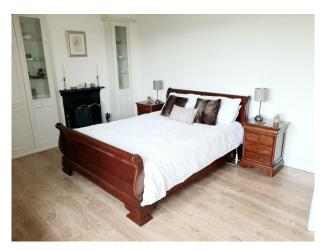

### Interior

A large stone built historic property built around 1900 originally 2 houses. There are 4 bedroom,2 bathrooms, 2 very large reception rooms, a modern large kitchen extension a small gym, dressing room and a porch room. Cast iron fireplace in one bedroom and exposed beams upstairs.