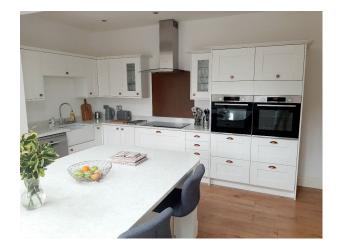

### Interior

A large stone built historic property built around 1900 originally 2 houses. There are 4 bedroom,2 bathrooms, 2 very large reception rooms, a modern large kitchen extension a small gym, dressing room and a porch room. Cast iron fireplace in one bedroom and exposed beams upstairs.