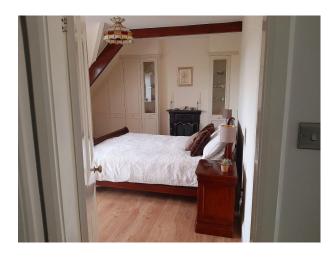

### Interior

A large stone built historic property built around 1900 originally 2 houses. There are 4 bedroom,2 bathrooms, 2 very large reception rooms, a modern large kitchen extension a small gym, dressing room and a porch room. Cast iron fireplace in one bedroom and exposed beams upstairs.