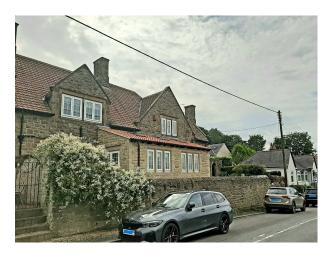

### Interior

A large stone built historic property built around 1900 originally 2 houses. There are 4 bedroom,2 bathrooms, 2 very large reception rooms, a modern large kitchen extension a small gym, dressing room and a porch room. Cast iron fireplace in one bedroom and exposed beams upstairs.