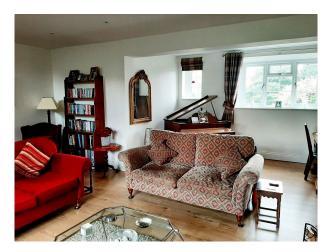

### Interior

A large stone built historic property built around 1900 originally 2 houses. There are 4 bedroom,2 bathrooms, 2 very large reception rooms, a modern large kitchen extension a small gym, dressing room and a porch room. Cast iron fireplace in one bedroom and exposed beams upstairs.