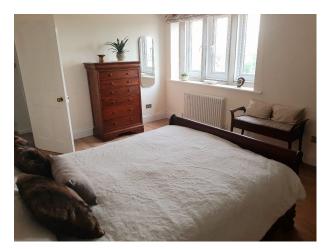

### Interior

A large stone built historic property built around 1900 originally 2 houses. There are 4 bedroom,2 bathrooms, 2 very large reception rooms, a modern large kitchen extension a small gym, dressing room and a porch room. Cast iron fireplace in one bedroom and exposed beams upstairs.