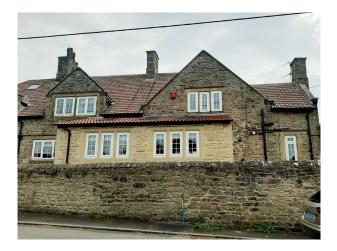

### Interior

A large stone built historic property built around 1900 originally 2 houses. There are 4 bedroom,2 bathrooms, 2 very large reception rooms, a modern large kitchen extension a small gym, dressing room and a porch room. Cast iron fireplace in one bedroom and exposed beams upstairs.