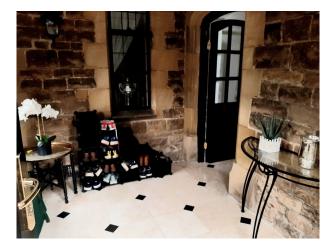

### Interior

A large stone built historic property built around 1900 originally 2 houses. There are 4 bedroom,2 bathrooms, 2 very large reception rooms, a modern large kitchen extension a small gym, dressing room and a porch room. Cast iron fireplace in one bedroom and exposed beams upstairs.