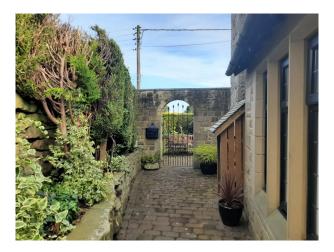

#### Exterior

The property has large landscaped garden and traditional features such as exposed beams and original stone. Outside landscaped garden area is approx 300sqm