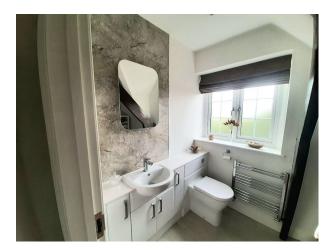

### Interior

A large stone built historic property built around 1900 originally 2 houses. There are 4 bedroom,2 bathrooms, 2 very large reception rooms, a modern large kitchen extension a small gym, dressing room and a porch room. Cast iron fireplace in one bedroom and exposed beams upstairs.