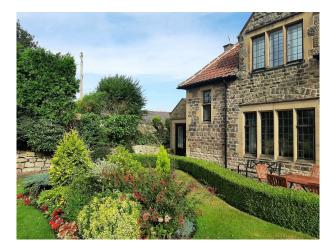

#### Exterior

The property has large landscaped garden and traditional features such as exposed beams and original stone. Outside landscaped garden area is approx 300sqm