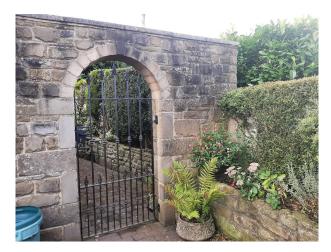

#### Exterior

The property has large landscaped garden and traditional features such as exposed beams and original stone. Outside landscaped garden area is approx 300sqm