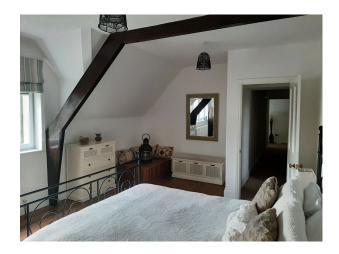

### Interior

A large stone built historic property built around 1900 originally 2 houses. There are 4 bedroom,2 bathrooms, 2 very large reception rooms, a modern large kitchen extension a small gym, dressing room and a porch room. Cast iron fireplace in one bedroom and exposed beams upstairs.