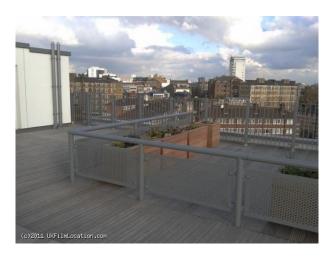

#### Interior

This property has a very large flat roof, with protective railings, which is perfect for filming music videos, photo shoots as it has excellent views of the Gherkin and other London landmarks.

With this roof there is the option of using the associated apartment which is 24' x 24' in an open-plan L-shaped design. Film makers should note the proximity to the railway lines coming into central London, and be looking to film here if ambient noise is not a problem. (The apartment is very well insulated but there is still a small amount of noise from the railway)