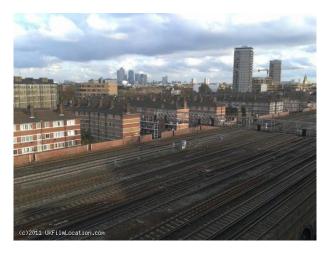

#### Interior

This property has a very large flat roof, with protective railings, which is perfect for filming music videos, photo shoots as it has excellent views of the Gherkin and other London landmarks.

With this roof there is the option of using the associated apartment which is 24' x 24' in an open-plan L-shaped design. Film makers should note the proximity to the railway lines coming into central London, and be looking to film here if ambient noise is not a problem. (The apartment is very well insulated but there is still a small amount of noise from the railway)