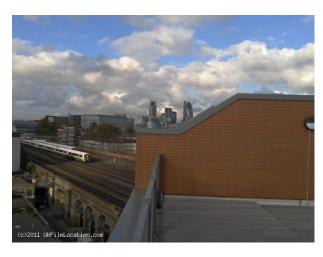

### Views

• City Scape View

With this roof there is the option of using the associated apartment which is 24' x 24' in an open-plan L-shaped design. Film makers should note the proximity to the railway lines coming into central London, and be looking to film here if ambient noise is not a problem. (The apartment is very well insulated but there is still a small amount of noise from the railway)