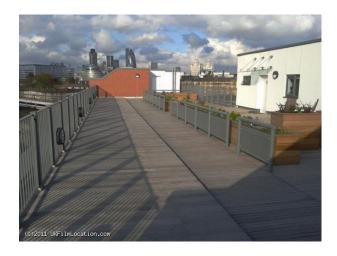

#### Interior

This property has a very large flat roof, with protective railings, which is perfect for filming music videos, photo shoots as it has excellent views of the Gherkin and other London landmarks.

With this roof there is the option of using the associated apartment which is 24' x 24' in an open-plan L-shaped design. Film makers should note the proximity to the railway lines coming into central London, and be looking to film here if ambient noise is not a problem. (The apartment is very well insulated but there is still a small amount of noise from the railway)