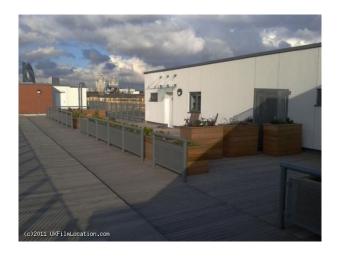

#### Interior

This property has a very large flat roof, with protective railings, which is perfect for filming music videos, photo shoots as it has excellent views of the Gherkin and other London landmarks.