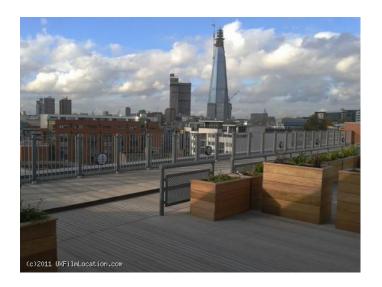

#### Interior

This property has a very large flat roof, with protective railings, which is perfect for filming music videos, photo shoots as it has excellent views of the Gherkin and other London landmarks.