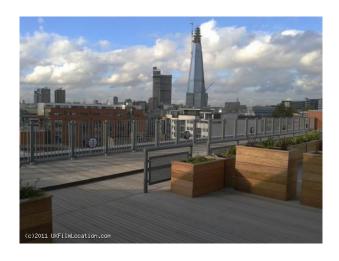

#### Interior

This property has a very large flat roof, with protective railings, which is perfect for filming music videos, photo shoots as it has excellent views of the Gherkin and other London landmarks.