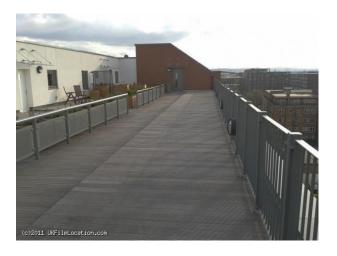

#### Interior

This property has a very large flat roof, with protective railings, which is perfect for filming music videos, photo shoots as it has excellent views of the Gherkin and other London landmarks.

With this roof there is the option of using the associated apartment which is 24' x 24' in an open-plan L-shaped design. Film makers should note the proximity to the railway lines coming into central London, and be looking to film here if ambient noise is not a problem. (The apartment is very well insulated but there is still a small amount of noise from the railway)