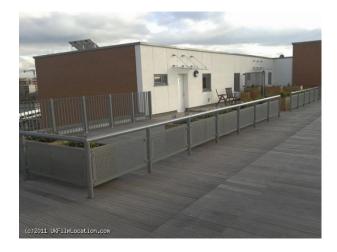

#### Interior

This property has a very large flat roof, with protective railings, which is perfect for filming music videos, photo shoots as it has excellent views of the Gherkin and other London landmarks.

With this roof there is the option of using the associated apartment which is 24' x 24' in an open-plan L-shaped design. Film makers should note the proximity to the railway lines coming into central London, and be looking to film here if ambient noise is not a problem. (The apartment is very well insulated but there is still a small amount of noise from the railway)