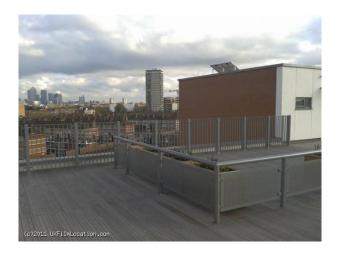

#### Interior

This property has a very large flat roof, with protective railings, which is perfect for filming music videos, photo shoots as it has excellent views of the Gherkin and other London landmarks.

With this roof there is the option of using the associated apartment which is 24' x 24' in an open-plan L-shaped design. Film makers should note the proximity to the railway lines coming into central London, and be looking to film here if ambient noise is not a problem. (The apartment is very well insulated but there is still a small amount of noise from the railway)