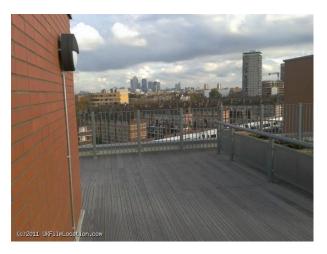

#### Interior

This property has a very large flat roof, with protective railings, which is perfect for filming music videos, photo shoots as it has excellent views of the Gherkin and other London landmarks.

With this roof there is the option of using the associated apartment which is 24' x 24' in an open-plan L-shaped design. Film makers should note the proximity to the railway lines coming into central London, and be looking to film here if ambient noise is not a problem. (The apartment is very well insulated but there is still a small amount of noise from the railway)