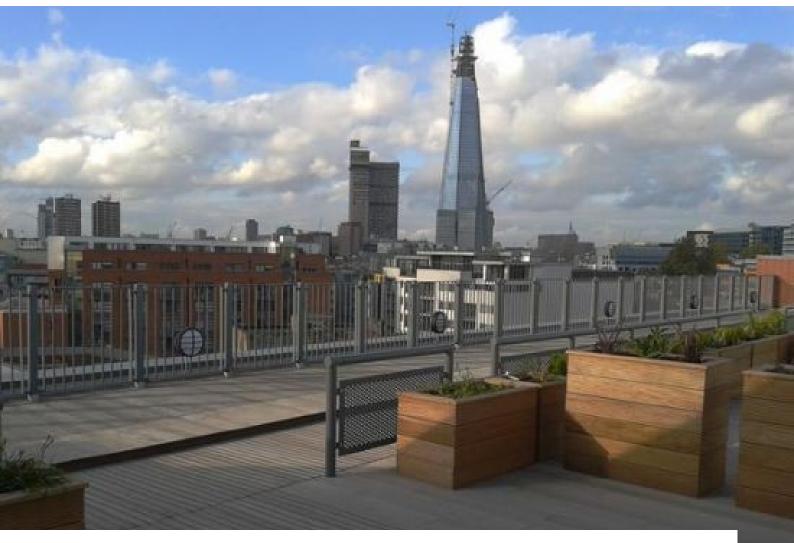

#### Interior

This property has a very large flat roof, with protective railings, which is perfect for filming music videos, photo shoots as it has excellent views of the Gherkin and other London landmarks.