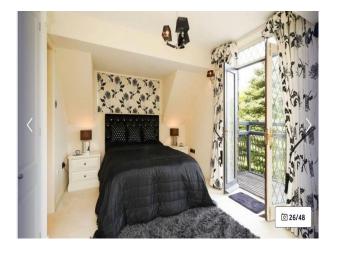

### Interior

There are 4 bedrooms two with on suite, one separate family bathroom. The kitchen is open plan to party room with bar. Utility room with cream units and downstairs toilet. Large kitchen island in black granite with seating. Kitchen units are cream in colour.