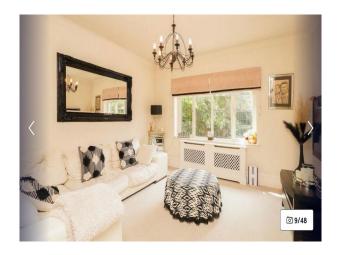

### Interior

There are 4 bedrooms two with on suite, one separate family bathroom. The kitchen is open plan to party room with bar. Utility room with cream units and downstairs toilet. Large kitchen island in black granite with seating. Kitchen units are cream in colour.