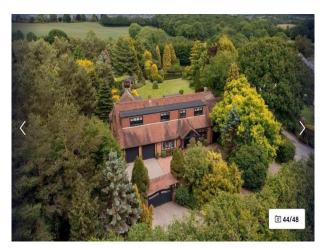

## **Large Rural Home With Land For Filming**

Detached Semi Rural set in approximately 2 and a half acres

Location: Derbyshire, United Kingdom

Within the M25: No

Categories: Detached & Executive Houses | Ponds | Lakes | Islands | Family Modern

### Exterior

Set in approximately 2 and a half acres north facing but there is always sunshine in some part of the garden. Large pond approximately 60ft x 30ft . Parking on front driveway is 5/6 cars with another access on the left of the property to a side field/garden for numerous cars. A double garage with lighting and electrical sockets, half empty.