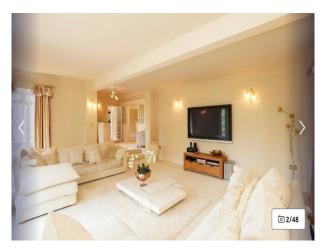

### Interior

There are 4 bedrooms two with on suite, one separate family bathroom. The kitchen is open plan to party room with bar. Utility room with cream units and downstairs toilet. Large kitchen island in black granite with seating. Kitchen units are cream in colour.