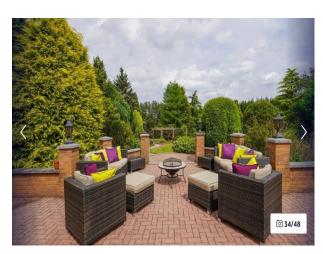

### Exterior

Set in approximately 2 and a half acres north facing but there is always sunshine in some part of the garden. Large pond approximately 60ft x 30ft . Parking on front driveway is 5/6 cars with another access on the left of the property to a side field/garden for numerous cars. A double garage with lighting and electrical sockets, half empty.