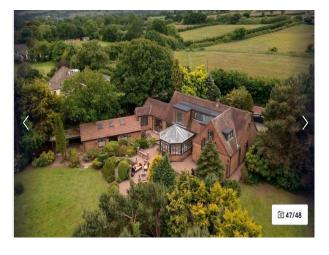

### Exterior

Set in approximately 2 and a half acres north facing but there is always sunshine in some part of the garden. Large pond approximately 60ft x 30ft . Parking on front driveway is 5/6 cars with another access on the left of the property to a side field/garden for numerous cars. A double garage with lighting and electrical sockets, half empty.