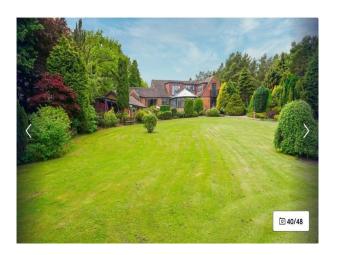

### Exterior

Set in approximately 2 and a half acres north facing but there is always sunshine in some part of the garden. Large pond approximately 60ft x 30ft . Parking on front driveway is 5/6 cars with another access on the left of the property to a side field/garden for numerous cars. A double garage with lighting and electrical sockets, half empty.