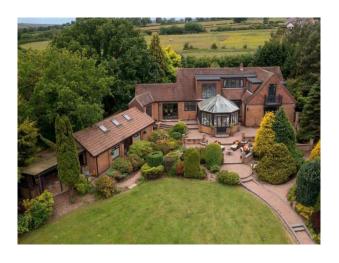

### Exterior

Set in approximately 2 and a half acres north facing but there is always sunshine in some part of the garden. Large pond approximately 60ft x 30ft . Parking on front driveway is 5/6 cars with another access on the left of the property to a side field/garden for numerous cars. A double garage with lighting and electrical sockets, half empty.