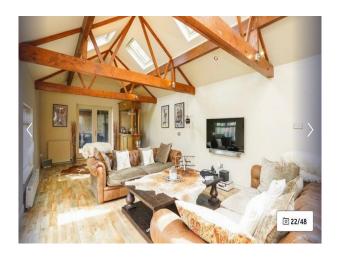

### Interior

There are 4 bedrooms two with on suite, one separate family bathroom. The kitchen is open plan to party room with bar. Utility room with cream units and downstairs toilet. Large kitchen island in black granite with seating. Kitchen units are cream in colour.

### Exterior

Set in approximately 2 and a half acres north facing but there is always sunshine in some part of the garden. Large pond approximately 60ft x 30ft . Parking on front driveway is 5/6 cars with another access on the left of the property to a side field/garden for numerous cars. A double garage with lighting and electrical sockets, half empty.