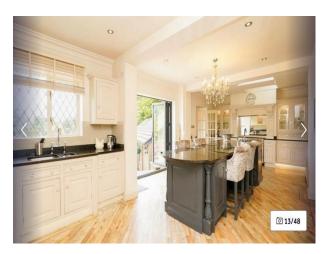

### Interior

There are 4 bedrooms two with on suite, one separate family bathroom. The kitchen is open plan to party room with bar. Utility room with cream units and downstairs toilet. Large kitchen island in black granite with seating. Kitchen units are cream in colour.