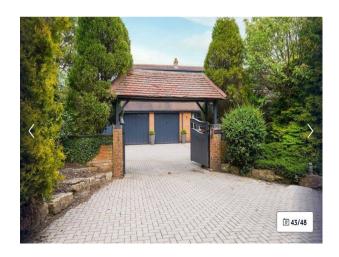

### Exterior

Set in approximately 2 and a half acres north facing but there is always sunshine in some part of the garden. Large pond approximately 60ft x 30ft . Parking on front driveway is 5/6 cars with another access on the left of the property to a side field/garden for numerous cars. A double garage with lighting and electrical sockets, half empty.