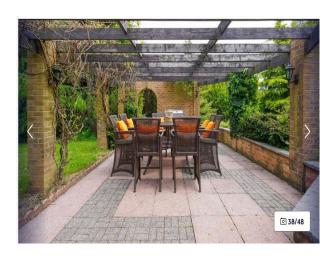

### Exterior

Set in approximately 2 and a half acres north facing but there is always sunshine in some part of the garden. Large pond approximately 60ft x 30ft . Parking on front driveway is 5/6 cars with another access on the left of the property to a side field/garden for numerous cars. A double garage with lighting and electrical sockets, half empty.