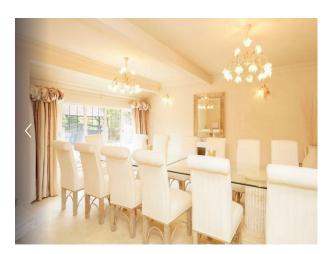

### Interior

There are 4 bedrooms two with on suite, one separate family bathroom. The kitchen is open plan to party room with bar. Utility room with cream units and downstairs toilet. Large kitchen island in black granite with seating. Kitchen units are cream in colour.