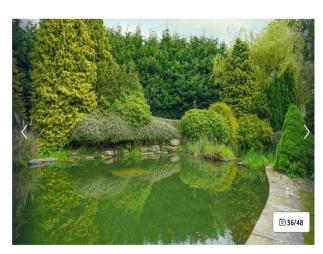

### Exterior

Set in approximately 2 and a half acres north facing but there is always sunshine in some part of the garden. Large pond approximately 60ft x 30ft . Parking on front driveway is 5/6 cars with another access on the left of the property to a side field/garden for numerous cars. A double garage with lighting and electrical sockets, half empty.