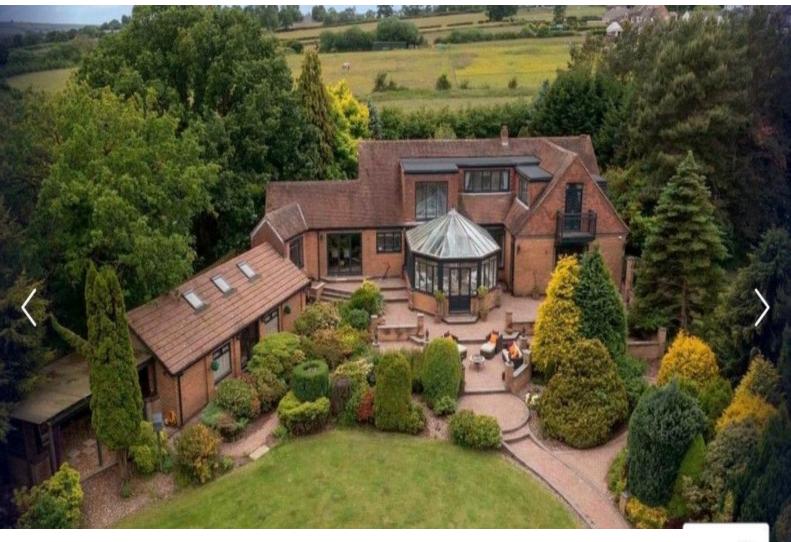

## **Large Rural Home With Land For Filming**

Detached Semi Rural set in approximately 2 and a half acres

Location: Derbyshire, United Kingdom

Within the M25: No

Categories: Detached & Executive Houses | Ponds | Lakes | Islands | Family Modern

### Exterior

Set in approximately 2 and a half acres north facing but there is always sunshine in some part of the garden. Large pond approximately 60ft x 30ft . Parking on front driveway is 5/6 cars with another access on the left of the property to a side field/garden for numerous cars. A double garage with lighting and electrical sockets, half empty.