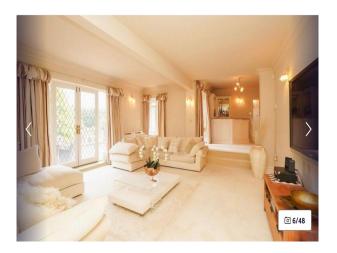

### Interior

There are 4 bedrooms two with on suite, one separate family bathroom. The kitchen is open plan to party room with bar. Utility room with cream units and downstairs toilet. Large kitchen island in black granite with seating. Kitchen units are cream in colour.