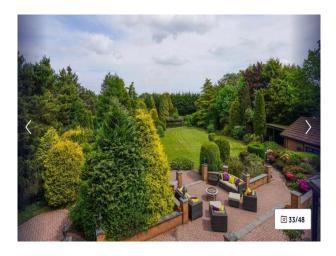

### Exterior

Set in approximately 2 and a half acres north facing but there is always sunshine in some part of the garden. Large pond approximately 60ft x 30ft . Parking on front driveway is 5/6 cars with another access on the left of the property to a side field/garden for numerous cars. A double garage with lighting and electrical sockets, half empty.