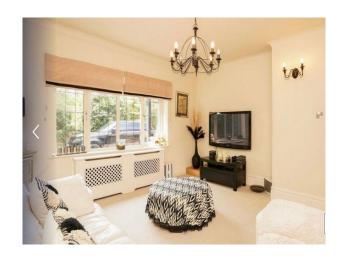

### Interior

There are 4 bedrooms two with on suite, one separate family bathroom. The kitchen is open plan to party room with bar. Utility room with cream units and downstairs toilet. Large kitchen island in black granite with seating. Kitchen units are cream in colour.