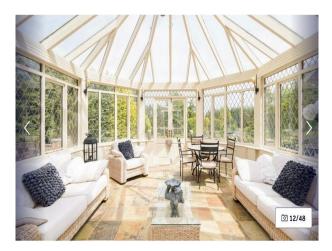

### Interior

There are 4 bedrooms two with on suite, one separate family bathroom. The kitchen is open plan to party room with bar. Utility room with cream units and downstairs toilet. Large kitchen island in black granite with seating. Kitchen units are cream in colour.