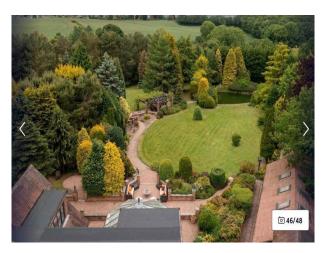

### Exterior

Set in approximately 2 and a half acres north facing but there is always sunshine in some part of the garden. Large pond approximately 60ft x 30ft . Parking on front driveway is 5/6 cars with another access on the left of the property to a side field/garden for numerous cars. A double garage with lighting and electrical sockets, half empty.