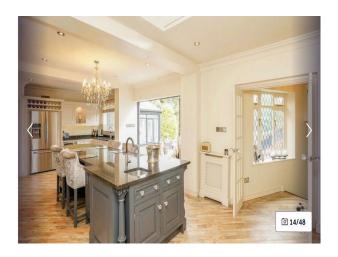

### Interior

There are 4 bedrooms two with on suite, one separate family bathroom. The kitchen is open plan to party room with bar. Utility room with cream units and downstairs toilet. Large kitchen island in black granite with seating. Kitchen units are cream in colour.