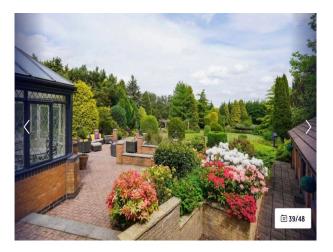

### Exterior

Set in approximately 2 and a half acres north facing but there is always sunshine in some part of the garden. Large pond approximately 60ft x 30ft . Parking on front driveway is 5/6 cars with another access on the left of the property to a side field/garden for numerous cars. A double garage with lighting and electrical sockets, half empty.