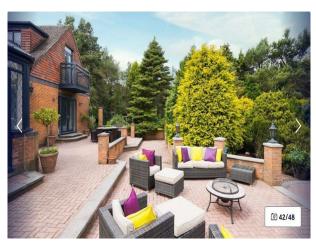

### Exterior

Set in approximately 2 and a half acres north facing but there is always sunshine in some part of the garden. Large pond approximately 60ft x 30ft . Parking on front driveway is 5/6 cars with another access on the left of the property to a side field/garden for numerous cars. A double garage with lighting and electrical sockets, half empty.