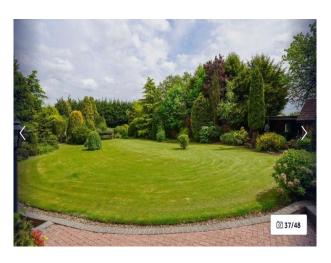

### Exterior

Set in approximately 2 and a half acres north facing but there is always sunshine in some part of the garden. Large pond approximately 60ft x 30ft . Parking on front driveway is 5/6 cars with another access on the left of the property to a side field/garden for numerous cars. A double garage with lighting and electrical sockets, half empty.