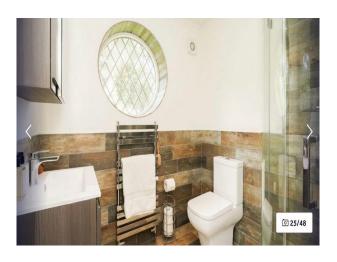

### Interior

There are 4 bedrooms two with on suite, one separate family bathroom. The kitchen is open plan to party room with bar. Utility room with cream units and downstairs toilet. Large kitchen island in black granite with seating. Kitchen units are cream in colour.