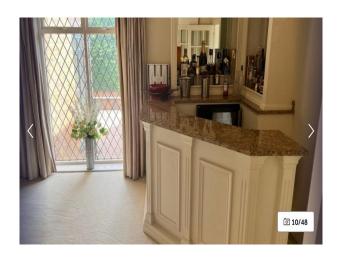

### Interior

There are 4 bedrooms two with on suite, one separate family bathroom. The kitchen is open plan to party room with bar. Utility room with cream units and downstairs toilet. Large kitchen island in black granite with seating. Kitchen units are cream in colour.