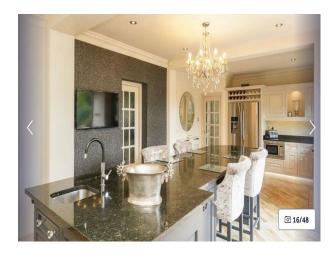

### Interior

There are 4 bedrooms two with on suite, one separate family bathroom. The kitchen is open plan to party room with bar. Utility room with cream units and downstairs toilet. Large kitchen island in black granite with seating. Kitchen units are cream in colour.