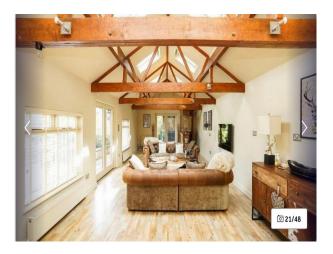

### Interior

There are 4 bedrooms two with on suite, one separate family bathroom. The kitchen is open plan to party room with bar. Utility room with cream units and downstairs toilet. Large kitchen island in black granite with seating. Kitchen units are cream in colour.

### Exterior

Set in approximately 2 and a half acres north facing but there is always sunshine in some part of the garden. Large pond approximately 60ft x 30ft . Parking on front driveway is 5/6 cars with another access on the left of the property to a side field/garden for numerous cars. A double garage with lighting and electrical sockets, half empty.