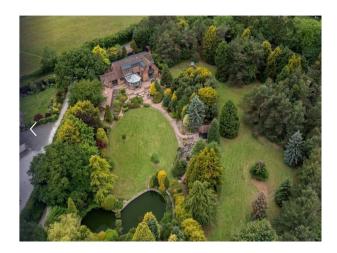

### Exterior

Set in approximately 2 and a half acres north facing but there is always sunshine in some part of the garden. Large pond approximately 60ft x 30ft . Parking on front driveway is 5/6 cars with another access on the left of the property to a side field/garden for numerous cars. A double garage with lighting and electrical sockets, half empty.