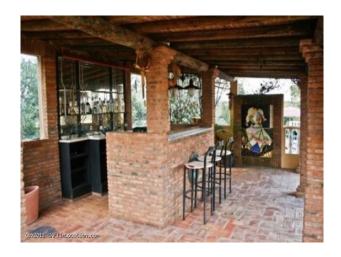

#### Interior

Lounge 1 - 7m W x 10m L x 4m H\* Light Terracotta Flooring\* Cream Walls\* Traditional Period Furnishings\* Ornate FireplaceLounge 2 - 6m x 5m x 2.5m\* Light Terracotta Flooring\* Cream Walls\* Traditional Period Furnishings\* Ornate FireplaceKitchen - 9m x 4m x 2.5m\* Cream Tiles\* Lemon Walls\* Ornate Kitchen Units\* Island WorktopDining Room 4.4 x 6m x 2.5m\* Fantastic Hand Painted WallsHallway - 5.65 x 7.4m x 2.5m\* Hand Painted WallsBedroom 1 - 7.5m x 7.3m x 3m\* Light Terracotta Flooring\* Cream Walls\* Traditional Period FurnishingsBedroom 2 - 4m x 5.4m x 2.5m\* Light Terracotta Flooring\* Cream Walls\* Traditional Period FurnishingsBedroom 3 - 5.3m x 4m x 2.5m\* Light Terracotta Flooring\* Lilac Walls\* Traditional Period FurnishingsBedroom 4 - 3.3m x 2.85m x 2.5m\* Light Terracotta Flooring\* Cream Walls\* Traditional Period FurnishingsBedroom 5 - 5m x 4m x 2.5m\* Light Terracotta Flooring\* Green Walls\* Traditional Period FurnishingsOther Notable Spaces\* Roof Terrace with Sea ViewsParking\* Parking for 10 cars, plus good accessTransport Links\* 45 mins major airport