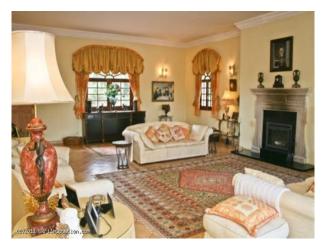

#### Interior

Lounge 1 - 7m W x 10m L x 4m H\* Light Terracotta Flooring\* Cream Walls\* Traditional Period Furnishings\* Ornate FireplaceLounge 2 - 6m x 5m x 2.5m\* Light Terracotta Flooring\* Cream Walls\* Traditional Period Furnishings\* Ornate FireplaceKitchen - 9m x 4m x 2.5m\* Cream Tiles\* Lemon Walls\* Ornate Kitchen Units\* Island WorktopDining Room 4.4 x 6m x 2.5m\* Fantastic Hand Painted WallsHallway - 5.65 x 7.4m x 2.5m\* Hand Painted WallsBedroom 1 - 7.5m x 7.3m x 3m\* Light Terracotta Flooring\* Cream Walls\* Traditional Period FurnishingsBedroom 2 - 4m x 5.4m x 2.5m\* Light Terracotta Flooring\* Cream Walls\* Traditional Period FurnishingsBedroom 3 - 5.3m x 4m x 2.5m\* Light Terracotta Flooring\* Lilac Walls\* Traditional Period FurnishingsBedroom 4 - 3.3m x 2.85m x 2.5m\* Light Terracotta Flooring\* Cream Walls\* Traditional Period FurnishingsBedroom 5 - 5m x 4m x 2.5m\* Light Terracotta Flooring\* Green Walls\* Traditional Period FurnishingsOther Notable Spaces\* Roof Terrace with Sea ViewsParking\* Parking for 10 cars, plus good accessTransport Links\* 45 mins major airport