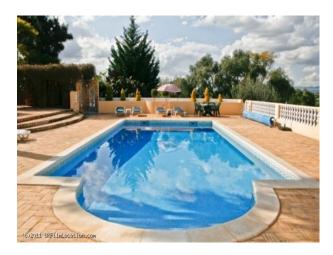

#### Interior

Lounge 1 - 7m W x 10m L x 4m H\* Light Terracotta Flooring\* Cream Walls\* Traditional Period Furnishings\* Ornate FireplaceLounge 2 - 6m x 5m x 2.5m\* Light Terracotta Flooring\* Cream Walls\* Traditional Period Furnishings\* Ornate FireplaceKitchen - 9m x 4m x 2.5m\* Cream Tiles\* Lemon Walls\* Ornate Kitchen Units\* Island WorktopDining Room 4.4 x 6m x 2.5m\* Fantastic Hand Painted WallsHallway - 5.65 x 7.4m x 2.5m\* Hand Painted WallsBedroom 1 - 7.5m x 7.3m x 3m\* Light Terracotta Flooring\* Cream Walls\* Traditional Period FurnishingsBedroom 2 - 4m x 5.4m x 2.5m\* Light Terracotta Flooring\* Cream Walls\* Traditional Period FurnishingsBedroom 3 - 5.3m x 4m x 2.5m\* Light Terracotta Flooring\* Lilac Walls\* Traditional Period FurnishingsBedroom 4 - 3.3m x 2.85m x 2.5m\* Light Terracotta Flooring\* Cream Walls\* Traditional Period FurnishingsBedroom 5 - 5m x 4m x 2.5m\* Light Terracotta Flooring\* Green Walls\* Traditional Period FurnishingsOther Notable Spaces\* Roof Terrace with Sea ViewsParking\* Parking for 10 cars, plus good accessTransport Links\* 45 mins major airport