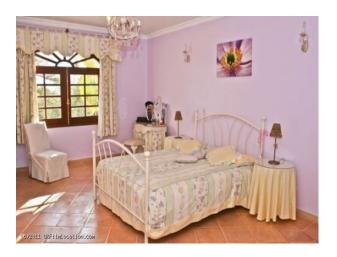

#### Interior

Lounge 1 - 7m W x 10m L x 4m H\* Light Terracotta Flooring\* Cream Walls\* Traditional Period Furnishings\* Ornate FireplaceLounge 2 - 6m x 5m x 2.5m\* Light Terracotta Flooring\* Cream Walls\* Traditional Period Furnishings\* Ornate FireplaceKitchen - 9m x 4m x 2.5m\* Cream Tiles\* Lemon Walls\* Ornate Kitchen Units\* Island WorktopDining Room 4.4 x 6m x 2.5m\* Fantastic Hand Painted WallsHallway - 5.65 x 7.4m x 2.5m\* Hand Painted WallsBedroom 1 - 7.5m x 7.3m x 3m\* Light Terracotta Flooring\* Cream Walls\* Traditional Period FurnishingsBedroom 2 - 4m x 5.4m x 2.5m\* Light Terracotta Flooring\* Cream Walls\* Traditional Period FurnishingsBedroom 3 - 5.3m x 4m x 2.5m\* Light Terracotta Flooring\* Lilac Walls\* Traditional Period FurnishingsBedroom 4 - 3.3m x 2.85m x 2.5m\* Light Terracotta Flooring\* Cream Walls\* Traditional Period FurnishingsBedroom 5 - 5m x 4m x 2.5m\* Light Terracotta Flooring\* Green Walls\* Traditional Period FurnishingsOther Notable Spaces\* Roof Terrace with Sea ViewsParking\* Parking for 10 cars, plus good accessTransport Links\* 45 mins major airport