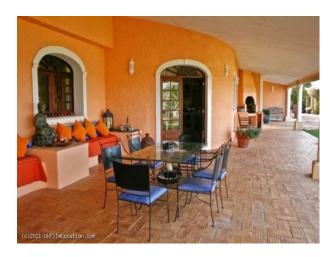

#### Interior

Lounge 1 - 7m W x 10m L x 4m H\* Light Terracotta Flooring\* Cream Walls\* Traditional Period Furnishings\* Ornate FireplaceLounge 2 - 6m x 5m x 2.5m\* Light Terracotta Flooring\* Cream Walls\* Traditional Period Furnishings\* Ornate FireplaceKitchen - 9m x 4m x 2.5m\* Cream Tiles\* Lemon Walls\* Ornate Kitchen Units\* Island WorktopDining Room 4.4 x 6m x 2.5m\* Fantastic Hand Painted WallsHallway - 5.65 x 7.4m x 2.5m\* Hand Painted WallsBedroom 1 - 7.5m x 7.3m x 3m\* Light Terracotta Flooring\* Cream Walls\* Traditional Period FurnishingsBedroom 2 - 4m x 5.4m x 2.5m\* Light Terracotta Flooring\* Cream Walls\* Traditional Period FurnishingsBedroom 3 - 5.3m x 4m x 2.5m\* Light Terracotta Flooring\* Lilac Walls\* Traditional Period FurnishingsBedroom 4 - 3.3m x 2.85m x 2.5m\* Light Terracotta Flooring\* Cream Walls\* Traditional Period FurnishingsBedroom 5 - 5m x 4m x 2.5m\* Light Terracotta Flooring\* Green Walls\* Traditional Period FurnishingsOther Notable Spaces\* Roof Terrace with Sea ViewsParking\* Parking for 10 cars, plus good accessTransport Links\* 45 mins major airport