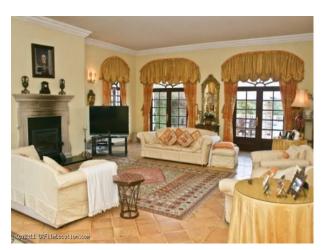

#### Interior

Lounge 1 - 7m W x 10m L x 4m H\* Light Terracotta Flooring\* Cream Walls\* Traditional Period Furnishings\* Ornate FireplaceLounge 2 - 6m x 5m x 2.5m\* Light Terracotta Flooring\* Cream Walls\* Traditional Period Furnishings\* Ornate FireplaceKitchen - 9m x 4m x 2.5m\* Cream Tiles\* Lemon Walls\* Ornate Kitchen Units\* Island WorktopDining Room 4.4 x 6m x 2.5m\* Fantastic Hand Painted WallsHallway - 5.65 x 7.4m x 2.5m\* Hand Painted WallsBedroom 1 - 7.5m x 7.3m x 3m\* Light Terracotta Flooring\* Cream Walls\* Traditional Period FurnishingsBedroom 2 - 4m x 5.4m x 2.5m\* Light Terracotta Flooring\* Cream Walls\* Traditional Period FurnishingsBedroom 3 - 5.3m x 4m x 2.5m\* Light Terracotta Flooring\* Lilac Walls\* Traditional Period FurnishingsBedroom 4 - 3.3m x 2.85m x 2.5m\* Light Terracotta Flooring\* Cream Walls\* Traditional Period FurnishingsBedroom 5 - 5m x 4m x 2.5m\* Light Terracotta Flooring\* Green Walls\* Traditional Period FurnishingsOther Notable Spaces\* Roof Terrace with Sea ViewsParking\* Parking for 10 cars, plus good accessTransport Links\* 45 mins major airport