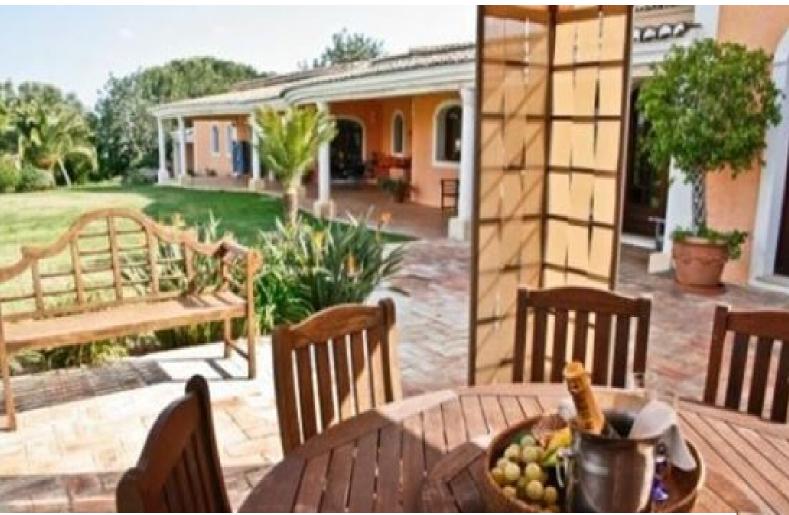

## Large Shoot and Stay Villa on the Algarve

Substantial location property that comfortably sleeps 14 cast/crew in a beautiful and private setting on the Algarve, Portugal.

**Kitchen Facilities** 

• Island

#### Interior

Lounge 1 - 7m W x 10m L x 4m H\* Light Terracotta Flooring\* Cream Walls\* Traditional Period Furnishings\* Ornate FireplaceLounge 2 - 6m x 5m x 2.5m\* Light Terracotta Flooring\* Cream Walls\* Traditional Period Furnishings\* Ornate FireplaceKitchen - 9m x 4m x 2.5m\* Cream Tiles\* Lemon Walls\* Ornate Kitchen Units\* Island WorktopDining Room 4.4 x 6m x 2.5m\* Fantastic Hand Painted WallsHallway - 5.65 x 7.4m x 2.5m\* Hand Painted WallsBedroom 1 - 7.5m x 7.3m x 3m\* Light Terracotta Flooring\* Cream Walls\* Traditional Period FurnishingsBedroom 2 - 4m x 5.4m x 2.5m\* Light Terracotta Flooring\* Cream Walls\* Traditional Period FurnishingsBedroom 3 - 5.3m x 4m x 2.5m\* Light Terracotta Flooring\* Lilac Walls\* Traditional Period FurnishingsBedroom 4 - 3.3m x 2.85m x 2.5m\* Light Terracotta Flooring\* Cream Walls\* Traditional Period FurnishingsBedroom 5 - 5m x 4m x 2.5m\* Light Terracotta Flooring\* Green Walls\* Traditional Period FurnishingsOther Notable Spaces\* Roof Terrace with Sea ViewsParking\* Parking for 10 cars, plus good accessTransport Links\* 45 mins major airport