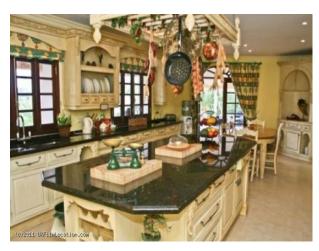

#### Interior

Lounge 1 - 7m W x 10m L x 4m H\* Light Terracotta Flooring\* Cream Walls\* Traditional Period Furnishings\* Ornate FireplaceLounge 2 - 6m x 5m x 2.5m\* Light Terracotta Flooring\* Cream Walls\* Traditional Period Furnishings\* Ornate FireplaceKitchen - 9m x 4m x 2.5m\* Cream Tiles\* Lemon Walls\* Ornate Kitchen Units\* Island WorktopDining Room 4.4 x 6m x 2.5m\* Fantastic Hand Painted WallsHallway - 5.65 x 7.4m x 2.5m\* Hand Painted WallsBedroom 1 - 7.5m x 7.3m x 3m\* Light Terracotta Flooring\* Cream Walls\* Traditional Period FurnishingsBedroom 2 - 4m x 5.4m x 2.5m\* Light Terracotta Flooring\* Cream Walls\* Traditional Period FurnishingsBedroom 3 - 5.3m x 4m x 2.5m\* Light Terracotta Flooring\* Lilac Walls\* Traditional Period FurnishingsBedroom 4 - 3.3m x 2.85m x 2.5m\* Light Terracotta Flooring\* Cream Walls\* Traditional Period FurnishingsBedroom 5 - 5m x 4m x 2.5m\* Light Terracotta Flooring\* Green Walls\* Traditional Period FurnishingsOther Notable Spaces\* Roof Terrace with Sea ViewsParking\* Parking for 10 cars, plus good accessTransport Links\* 45 mins major airport