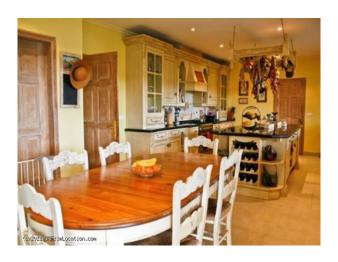

#### Interior

Lounge 1 - 7m W x 10m L x 4m H\* Light Terracotta Flooring\* Cream Walls\* Traditional Period Furnishings\* Ornate FireplaceLounge 2 - 6m x 5m x 2.5m\* Light Terracotta Flooring\* Cream Walls\* Traditional Period Furnishings\* Ornate FireplaceKitchen - 9m x 4m x 2.5m\* Cream Tiles\* Lemon Walls\* Ornate Kitchen Units\* Island WorktopDining Room 4.4 x 6m x 2.5m\* Fantastic Hand Painted WallsHallway - 5.65 x 7.4m x 2.5m\* Hand Painted WallsBedroom 1 - 7.5m x 7.3m x 3m\* Light Terracotta Flooring\* Cream Walls\* Traditional Period FurnishingsBedroom 2 - 4m x 5.4m x 2.5m\* Light Terracotta Flooring\* Cream Walls\* Traditional Period FurnishingsBedroom 3 - 5.3m x 4m x 2.5m\* Light Terracotta Flooring\* Lilac Walls\* Traditional Period FurnishingsBedroom 4 - 3.3m x 2.85m x 2.5m\* Light Terracotta Flooring\* Cream Walls\* Traditional Period FurnishingsBedroom 5 - 5m x 4m x 2.5m\* Light Terracotta Flooring\* Green Walls\* Traditional Period FurnishingsOther Notable Spaces\* Roof Terrace with Sea ViewsParking\* Parking for 10 cars, plus good accessTransport Links\* 45 mins major airport