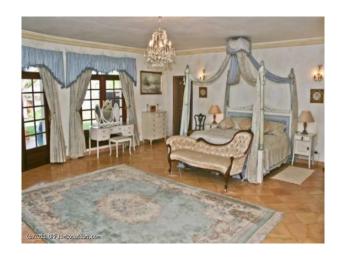

#### Interior

Lounge 1 - 7m W x 10m L x 4m H\* Light Terracotta Flooring\* Cream Walls\* Traditional Period Furnishings\* Ornate FireplaceLounge 2 - 6m x 5m x 2.5m\* Light Terracotta Flooring\* Cream Walls\* Traditional Period Furnishings\* Ornate FireplaceKitchen - 9m x 4m x 2.5m\* Cream Tiles\* Lemon Walls\* Ornate Kitchen Units\* Island WorktopDining Room 4.4 x 6m x 2.5m\* Fantastic Hand Painted WallsHallway - 5.65 x 7.4m x 2.5m\* Hand Painted WallsBedroom 1 - 7.5m x 7.3m x 3m\* Light Terracotta Flooring\* Cream Walls\* Traditional Period FurnishingsBedroom 2 - 4m x 5.4m x 2.5m\* Light Terracotta Flooring\* Cream Walls\* Traditional Period FurnishingsBedroom 3 - 5.3m x 4m x 2.5m\* Light Terracotta Flooring\* Lilac Walls\* Traditional Period FurnishingsBedroom 4 - 3.3m x 2.85m x 2.5m\* Light Terracotta Flooring\* Cream Walls\* Traditional Period FurnishingsBedroom 5 - 5m x 4m x 2.5m\* Light Terracotta Flooring\* Green Walls\* Traditional Period FurnishingsOther Notable Spaces\* Roof Terrace with Sea ViewsParking\* Parking for 10 cars, plus good accessTransport Links\* 45 mins major airport