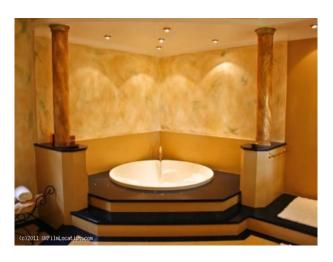

#### Interior

Lounge 1 - 7m W x 10m L x 4m H\* Light Terracotta Flooring\* Cream Walls\* Traditional Period Furnishings\* Ornate FireplaceLounge 2 - 6m x 5m x 2.5m\* Light Terracotta Flooring\* Cream Walls\* Traditional Period Furnishings\* Ornate FireplaceKitchen - 9m x 4m x 2.5m\* Cream Tiles\* Lemon Walls\* Ornate Kitchen Units\* Island WorktopDining Room 4.4 x 6m x 2.5m\* Fantastic Hand Painted WallsHallway - 5.65 x 7.4m x 2.5m\* Hand Painted WallsBedroom 1 - 7.5m x 7.3m x 3m\* Light Terracotta Flooring\* Cream Walls\* Traditional Period FurnishingsBedroom 2 - 4m x 5.4m x 2.5m\* Light Terracotta Flooring\* Cream Walls\* Traditional Period FurnishingsBedroom 3 - 5.3m x 4m x 2.5m\* Light Terracotta Flooring\* Lilac Walls\* Traditional Period FurnishingsBedroom 4 - 3.3m x 2.85m x 2.5m\* Light Terracotta Flooring\* Cream Walls\* Traditional Period FurnishingsBedroom 5 - 5m x 4m x 2.5m\* Light Terracotta Flooring\* Green Walls\* Traditional Period FurnishingsOther Notable Spaces\* Roof Terrace with Sea ViewsParking\* Parking for 10 cars, plus good accessTransport Links\* 45 mins major airport