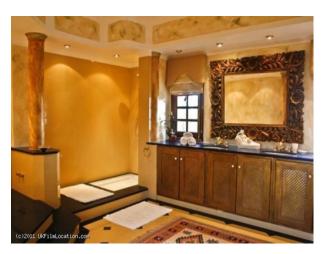

#### Interior

Lounge 1 - 7m W x 10m L x 4m H\* Light Terracotta Flooring\* Cream Walls\* Traditional Period Furnishings\* Ornate FireplaceLounge 2 - 6m x 5m x 2.5m\* Light Terracotta Flooring\* Cream Walls\* Traditional Period Furnishings\* Ornate FireplaceKitchen - 9m x 4m x 2.5m\* Cream Tiles\* Lemon Walls\* Ornate Kitchen Units\* Island WorktopDining Room 4.4 x 6m x 2.5m\* Fantastic Hand Painted WallsHallway - 5.65 x 7.4m x 2.5m\* Hand Painted WallsBedroom 1 - 7.5m x 7.3m x 3m\* Light Terracotta Flooring\* Cream Walls\* Traditional Period FurnishingsBedroom 2 - 4m x 5.4m x 2.5m\* Light Terracotta Flooring\* Cream Walls\* Traditional Period FurnishingsBedroom 3 - 5.3m x 4m x 2.5m\* Light Terracotta Flooring\* Lilac Walls\* Traditional Period FurnishingsBedroom 4 - 3.3m x 2.85m x 2.5m\* Light Terracotta Flooring\* Cream Walls\* Traditional Period FurnishingsBedroom 5 - 5m x 4m x 2.5m\* Light Terracotta Flooring\* Green Walls\* Traditional Period FurnishingsOther Notable Spaces\* Roof Terrace with Sea ViewsParking\* Parking for 10 cars, plus good accessTransport Links\* 45 mins major airport