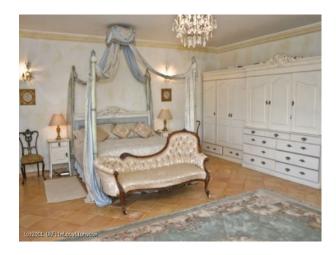

#### Interior

Lounge 1 - 7m W x 10m L x 4m H\* Light Terracotta Flooring\* Cream Walls\* Traditional Period Furnishings\* Ornate FireplaceLounge 2 - 6m x 5m x 2.5m\* Light Terracotta Flooring\* Cream Walls\* Traditional Period Furnishings\* Ornate FireplaceKitchen - 9m x 4m x 2.5m\* Cream Tiles\* Lemon Walls\* Ornate Kitchen Units\* Island WorktopDining Room 4.4 x 6m x 2.5m\* Fantastic Hand Painted WallsHallway - 5.65 x 7.4m x 2.5m\* Hand Painted WallsBedroom 1 - 7.5m x 7.3m x 3m\* Light Terracotta Flooring\* Cream Walls\* Traditional Period FurnishingsBedroom 2 - 4m x 5.4m x 2.5m\* Light Terracotta Flooring\* Cream Walls\* Traditional Period FurnishingsBedroom 3 - 5.3m x 4m x 2.5m\* Light Terracotta Flooring\* Lilac Walls\* Traditional Period FurnishingsBedroom 4 - 3.3m x 2.85m x 2.5m\* Light Terracotta Flooring\* Cream Walls\* Traditional Period FurnishingsBedroom 5 - 5m x 4m x 2.5m\* Light Terracotta Flooring\* Green Walls\* Traditional Period FurnishingsOther Notable Spaces\* Roof Terrace with Sea ViewsParking\* Parking for 10 cars, plus good accessTransport Links\* 45 mins major airport