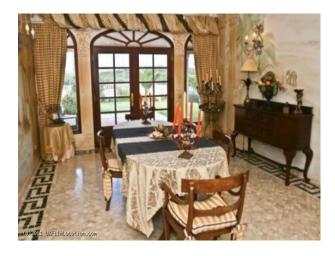

#### Interior

Lounge 1 - 7m W x 10m L x 4m H\* Light Terracotta Flooring\* Cream Walls\* Traditional Period Furnishings\* Ornate FireplaceLounge 2 - 6m x 5m x 2.5m\* Light Terracotta Flooring\* Cream Walls\* Traditional Period Furnishings\* Ornate FireplaceKitchen - 9m x 4m x 2.5m\* Cream Tiles\* Lemon Walls\* Ornate Kitchen Units\* Island WorktopDining Room 4.4 x 6m x 2.5m\* Fantastic Hand Painted WallsHallway - 5.65 x 7.4m x 2.5m\* Hand Painted WallsBedroom 1 - 7.5m x 7.3m x 3m\* Light Terracotta Flooring\* Cream Walls\* Traditional Period FurnishingsBedroom 2 - 4m x 5.4m x 2.5m\* Light Terracotta Flooring\* Cream Walls\* Traditional Period FurnishingsBedroom 3 - 5.3m x 4m x 2.5m\* Light Terracotta Flooring\* Lilac Walls\* Traditional Period FurnishingsBedroom 4 - 3.3m x 2.85m x 2.5m\* Light Terracotta Flooring\* Cream Walls\* Traditional Period FurnishingsBedroom 5 - 5m x 4m x 2.5m\* Light Terracotta Flooring\* Green Walls\* Traditional Period FurnishingsOther Notable Spaces\* Roof Terrace with Sea ViewsParking\* Parking for 10 cars, plus good accessTransport Links\* 45 mins major airport