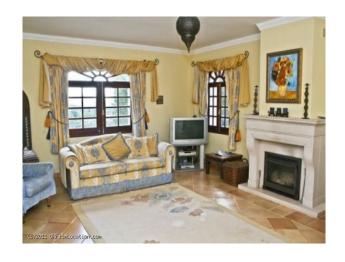

#### Interior

Lounge 1 - 7m W x 10m L x 4m H\* Light Terracotta Flooring\* Cream Walls\* Traditional Period Furnishings\* Ornate FireplaceLounge 2 - 6m x 5m x 2.5m\* Light Terracotta Flooring\* Cream Walls\* Traditional Period Furnishings\* Ornate FireplaceKitchen - 9m x 4m x 2.5m\* Cream Tiles\* Lemon Walls\* Ornate Kitchen Units\* Island WorktopDining Room 4.4 x 6m x 2.5m\* Fantastic Hand Painted WallsHallway - 5.65 x 7.4m x 2.5m\* Hand Painted WallsBedroom 1 - 7.5m x 7.3m x 3m\* Light Terracotta Flooring\* Cream Walls\* Traditional Period FurnishingsBedroom 2 - 4m x 5.4m x 2.5m\* Light Terracotta Flooring\* Cream Walls\* Traditional Period FurnishingsBedroom 3 - 5.3m x 4m x 2.5m\* Light Terracotta Flooring\* Lilac Walls\* Traditional Period FurnishingsBedroom 4 - 3.3m x 2.85m x 2.5m\* Light Terracotta Flooring\* Cream Walls\* Traditional Period FurnishingsBedroom 5 - 5m x 4m x 2.5m\* Light Terracotta Flooring\* Green Walls\* Traditional Period FurnishingsOther Notable Spaces\* Roof Terrace with Sea ViewsParking\* Parking for 10 cars, plus good accessTransport Links\* 45 mins major airport