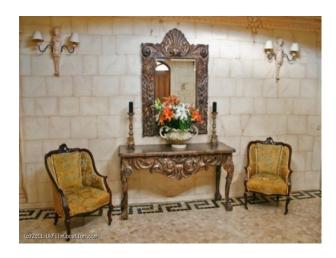

#### Interior

Lounge 1 - 7m W x 10m L x 4m H\* Light Terracotta Flooring\* Cream Walls\* Traditional Period Furnishings\* Ornate FireplaceLounge 2 - 6m x 5m x 2.5m\* Light Terracotta Flooring\* Cream Walls\* Traditional Period Furnishings\* Ornate FireplaceKitchen - 9m x 4m x 2.5m\* Cream Tiles\* Lemon Walls\* Ornate Kitchen Units\* Island WorktopDining Room 4.4 x 6m x 2.5m\* Fantastic Hand Painted WallsHallway - 5.65 x 7.4m x 2.5m\* Hand Painted WallsBedroom 1 - 7.5m x 7.3m x 3m\* Light Terracotta Flooring\* Cream Walls\* Traditional Period FurnishingsBedroom 2 - 4m x 5.4m x 2.5m\* Light Terracotta Flooring\* Cream Walls\* Traditional Period FurnishingsBedroom 3 - 5.3m x 4m x 2.5m\* Light Terracotta Flooring\* Lilac Walls\* Traditional Period FurnishingsBedroom 4 - 3.3m x 2.85m x 2.5m\* Light Terracotta Flooring\* Cream Walls\* Traditional Period FurnishingsBedroom 5 - 5m x 4m x 2.5m\* Light Terracotta Flooring\* Green Walls\* Traditional Period FurnishingsOther Notable Spaces\* Roof Terrace with Sea ViewsParking\* Parking for 10 cars, plus good accessTransport Links\* 45 mins major airport