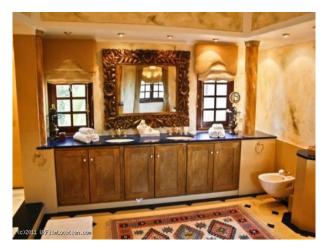

#### Interior

Lounge 1 - 7m W x 10m L x 4m H\* Light Terracotta Flooring\* Cream Walls\* Traditional Period Furnishings\* Ornate FireplaceLounge 2 - 6m x 5m x 2.5m\* Light Terracotta Flooring\* Cream Walls\* Traditional Period Furnishings\* Ornate FireplaceKitchen - 9m x 4m x 2.5m\* Cream Tiles\* Lemon Walls\* Ornate Kitchen Units\* Island WorktopDining Room 4.4 x 6m x 2.5m\* Fantastic Hand Painted WallsHallway - 5.65 x 7.4m x 2.5m\* Hand Painted WallsBedroom 1 - 7.5m x 7.3m x 3m\* Light Terracotta Flooring\* Cream Walls\* Traditional Period FurnishingsBedroom 2 - 4m x 5.4m x 2.5m\* Light Terracotta Flooring\* Cream Walls\* Traditional Period FurnishingsBedroom 3 - 5.3m x 4m x 2.5m\* Light Terracotta Flooring\* Lilac Walls\* Traditional Period FurnishingsBedroom 4 - 3.3m x 2.85m x 2.5m\* Light Terracotta Flooring\* Cream Walls\* Traditional Period FurnishingsBedroom 5 - 5m x 4m x 2.5m\* Light Terracotta Flooring\* Green Walls\* Traditional Period FurnishingsOther Notable Spaces\* Roof Terrace with Sea ViewsParking\* Parking for 10 cars, plus good accessTransport Links\* 45 mins major airport