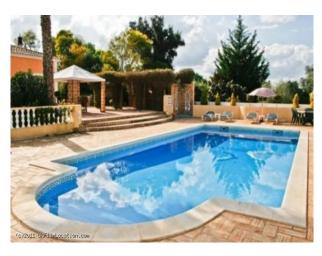

#### Interior

Lounge 1 - 7m W x 10m L x 4m H\* Light Terracotta Flooring\* Cream Walls\* Traditional Period Furnishings\* Ornate FireplaceLounge 2 - 6m x 5m x 2.5m\* Light Terracotta Flooring\* Cream Walls\* Traditional Period Furnishings\* Ornate FireplaceKitchen - 9m x 4m x 2.5m\* Cream Tiles\* Lemon Walls\* Ornate Kitchen Units\* Island WorktopDining Room 4.4 x 6m x 2.5m\* Fantastic Hand Painted WallsHallway - 5.65 x 7.4m x 2.5m\* Hand Painted WallsBedroom 1 - 7.5m x 7.3m x 3m\* Light Terracotta Flooring\* Cream Walls\* Traditional Period FurnishingsBedroom 2 - 4m x 5.4m x 2.5m\* Light Terracotta Flooring\* Cream Walls\* Traditional Period FurnishingsBedroom 3 - 5.3m x 4m x 2.5m\* Light Terracotta Flooring\* Lilac Walls\* Traditional Period FurnishingsBedroom 4 - 3.3m x 2.85m x 2.5m\* Light Terracotta Flooring\* Cream Walls\* Traditional Period FurnishingsBedroom 5 - 5m x 4m x 2.5m\* Light Terracotta Flooring\* Green Walls\* Traditional Period FurnishingsOther Notable Spaces\* Roof Terrace with Sea ViewsParking\* Parking for 10 cars, plus good accessTransport Links\* 45 mins major airport