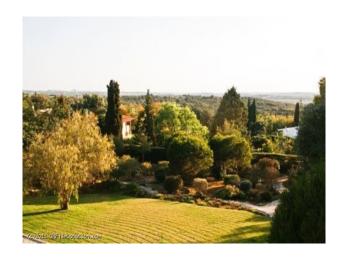

#### Interior

Lounge 1 - 7m W x 10m L x 4m H\* Light Terracotta Flooring\* Cream Walls\* Traditional Period Furnishings\* Ornate FireplaceLounge 2 - 6m x 5m x 2.5m\* Light Terracotta Flooring\* Cream Walls\* Traditional Period Furnishings\* Ornate FireplaceKitchen - 9m x 4m x 2.5m\* Cream Tiles\* Lemon Walls\* Ornate Kitchen Units\* Island WorktopDining Room 4.4 x 6m x 2.5m\* Fantastic Hand Painted WallsHallway - 5.65 x 7.4m x 2.5m\* Hand Painted WallsBedroom 1 - 7.5m x 7.3m x 3m\* Light Terracotta Flooring\* Cream Walls\* Traditional Period FurnishingsBedroom 2 - 4m x 5.4m x 2.5m\* Light Terracotta Flooring\* Cream Walls\* Traditional Period FurnishingsBedroom 3 - 5.3m x 4m x 2.5m\* Light Terracotta Flooring\* Lilac Walls\* Traditional Period FurnishingsBedroom 4 - 3.3m x 2.85m x 2.5m\* Light Terracotta Flooring\* Cream Walls\* Traditional Period FurnishingsBedroom 5 - 5m x 4m x 2.5m\* Light Terracotta Flooring\* Green Walls\* Traditional Period FurnishingsOther Notable Spaces\* Roof Terrace with Sea ViewsParking\* Parking for 10 cars, plus good accessTransport Links\* 45 mins major airport