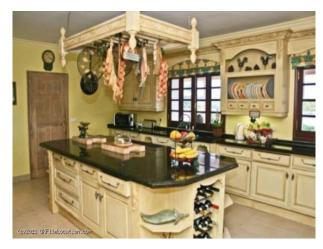

#### Interior

Lounge 1 - 7m W x 10m L x 4m H\* Light Terracotta Flooring\* Cream Walls\* Traditional Period Furnishings\* Ornate FireplaceLounge 2 - 6m x 5m x 2.5m\* Light Terracotta Flooring\* Cream Walls\* Traditional Period Furnishings\* Ornate FireplaceKitchen - 9m x 4m x 2.5m\* Cream Tiles\* Lemon Walls\* Ornate Kitchen Units\* Island WorktopDining Room 4.4 x 6m x 2.5m\* Fantastic Hand Painted WallsHallway - 5.65 x 7.4m x 2.5m\* Hand Painted WallsBedroom 1 - 7.5m x 7.3m x 3m\* Light Terracotta Flooring\* Cream Walls\* Traditional Period FurnishingsBedroom 2 - 4m x 5.4m x 2.5m\* Light Terracotta Flooring\* Cream Walls\* Traditional Period FurnishingsBedroom 3 - 5.3m x 4m x 2.5m\* Light Terracotta Flooring\* Lilac Walls\* Traditional Period FurnishingsBedroom 4 - 3.3m x 2.85m x 2.5m\* Light Terracotta Flooring\* Cream Walls\* Traditional Period FurnishingsBedroom 5 - 5m x 4m x 2.5m\* Light Terracotta Flooring\* Green Walls\* Traditional Period FurnishingsOther Notable Spaces\* Roof Terrace with Sea ViewsParking\* Parking for 10 cars, plus good accessTransport Links\* 45 mins major airport