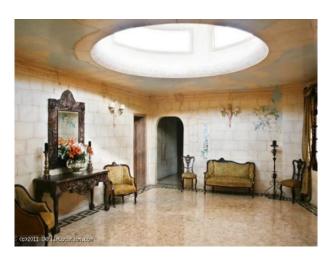

#### Interior

Lounge 1 - 7m W x 10m L x 4m H\* Light Terracotta Flooring\* Cream Walls\* Traditional Period Furnishings\* Ornate FireplaceLounge 2 - 6m x 5m x 2.5m\* Light Terracotta Flooring\* Cream Walls\* Traditional Period Furnishings\* Ornate FireplaceKitchen - 9m x 4m x 2.5m\* Cream Tiles\* Lemon Walls\* Ornate Kitchen Units\* Island WorktopDining Room 4.4 x 6m x 2.5m\* Fantastic Hand Painted WallsHallway - 5.65 x 7.4m x 2.5m\* Hand Painted WallsBedroom 1 - 7.5m x 7.3m x 3m\* Light Terracotta Flooring\* Cream Walls\* Traditional Period FurnishingsBedroom 2 - 4m x 5.4m x 2.5m\* Light Terracotta Flooring\* Cream Walls\* Traditional Period FurnishingsBedroom 3 - 5.3m x 4m x 2.5m\* Light Terracotta Flooring\* Lilac Walls\* Traditional Period FurnishingsBedroom 4 - 3.3m x 2.85m x 2.5m\* Light Terracotta Flooring\* Cream Walls\* Traditional Period FurnishingsBedroom 5 - 5m x 4m x 2.5m\* Light Terracotta Flooring\* Green Walls\* Traditional Period FurnishingsOther Notable Spaces\* Roof Terrace with Sea ViewsParking\* Parking for 10 cars, plus good accessTransport Links\* 45 mins major airport