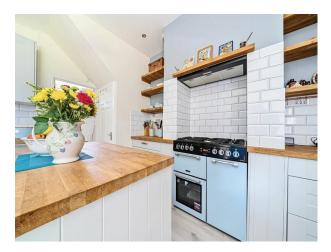

## Interior

Recently renovated four bedroom family home offering spacious and well-presented filming space. This larger and wider style property has been thoughtfully designed and boasts a loft conversion, providing additional living space. Upon entering, you are greeted by amazing open-plan living areas featuring high ceilings, which enhance the sense of space and light. The modern, recently fitted kitchen is a highlight, equipped with extensive work surfaces, ample cupboards, and a central kitchen island.