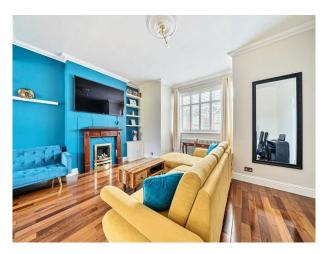

## Interior

Recently renovated four bedroom family home offering spacious and well-presented filming space. This larger and wider style property has been thoughtfully designed and boasts a loft conversion, providing additional living space. Upon entering, you are greeted by amazing open-plan living areas featuring high ceilings, which enhance the sense of space and light. The modern, recently fitted kitchen is a highlight, equipped with extensive work surfaces, ample cupboards, and a central kitchen island.