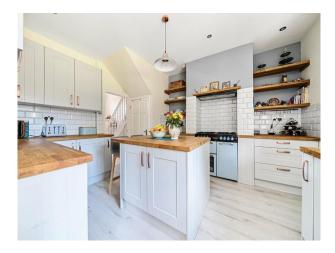

## Interior

Recently renovated four bedroom family home offering spacious and well-presented filming space. This larger and wider style property has been thoughtfully designed and boasts a loft conversion, providing additional living space. Upon entering, you are greeted by amazing open-plan living areas featuring high ceilings, which enhance the sense of space and light. The modern, recently fitted kitchen is a highlight, equipped with extensive work surfaces, ample cupboards, and a central kitchen island.