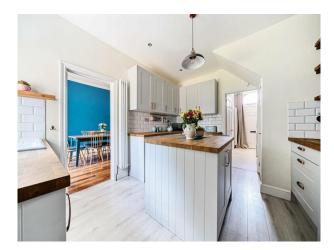

## Interior

Recently renovated four bedroom family home offering spacious and well-presented filming space. This larger and wider style property has been thoughtfully designed and boasts a loft conversion, providing additional living space. Upon entering, you are greeted by amazing open-plan living areas featuring high ceilings, which enhance the sense of space and light. The modern, recently fitted kitchen is a highlight, equipped with extensive work surfaces, ample cupboards, and a central kitchen island.