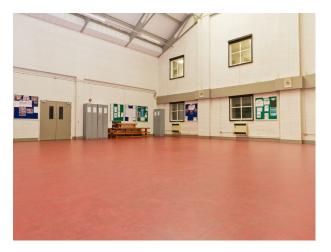

## **Large Sports Hall And Rooftop For Filming**

**Facilities** 

**Kitchen Facilities** 

Location: London, United Kingdom

Within the M25: Yes

**Categories**: Bars | Pubs | Clubs | Night Clubs | Sports Clubs | Gyms | Stadiums | Churches, Halls & Cemeteries | Community Centres & Clubs | Villages, Roads & Streets | Rooftops & Roof Gardens | Military | Commercial Kitchens

**Interior Features** 

| Interior                                      |  |
|-----------------------------------------------|--|
| T.A site with bar, spacious hall and rooftop. |  |
|                                               |  |
|                                               |  |
|                                               |  |
|                                               |  |
|                                               |  |
|                                               |  |
|                                               |  |
|                                               |  |
|                                               |  |
|                                               |  |