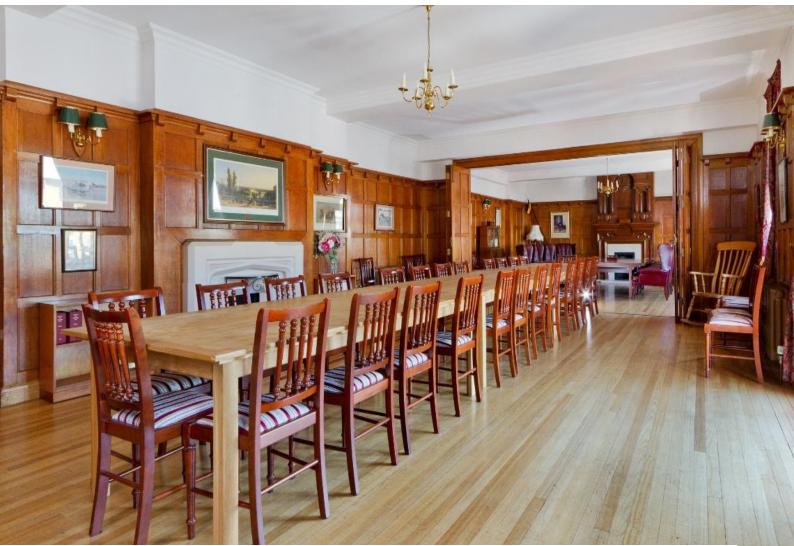

**Interior Features** 

| Interior                                      |  |
|-----------------------------------------------|--|
| T.A site with bar, spacious hall and rooftop. |  |
|                                               |  |
|                                               |  |
|                                               |  |
|                                               |  |
|                                               |  |
|                                               |  |
|                                               |  |
|                                               |  |
|                                               |  |
|                                               |  |