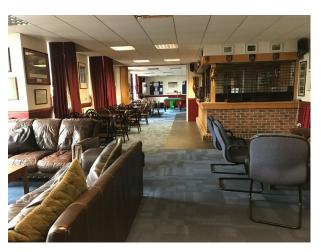

**Interior Features** 

| Interior                                      |  |
|-----------------------------------------------|--|
| T.A site with bar, spacious hall and rooftop. |  |
|                                               |  |
|                                               |  |
|                                               |  |
|                                               |  |
|                                               |  |
|                                               |  |
|                                               |  |
|                                               |  |
|                                               |  |
|                                               |  |