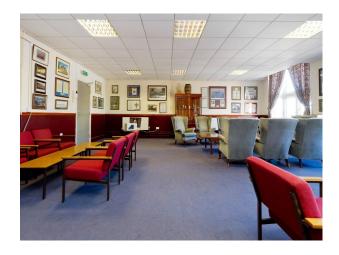

**Interior Features** 

| Interior                                      |  |
|-----------------------------------------------|--|
| T.A site with bar, spacious hall and rooftop. |  |
|                                               |  |
|                                               |  |
|                                               |  |
|                                               |  |
|                                               |  |
|                                               |  |
|                                               |  |
|                                               |  |
|                                               |  |
|                                               |  |