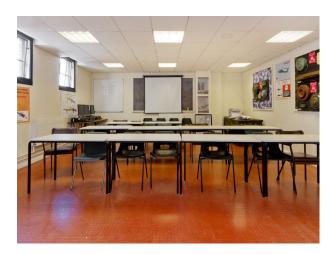

**Interior Features** 

| Interior                                      |  |
|-----------------------------------------------|--|
| T.A site with bar, spacious hall and rooftop. |  |
|                                               |  |
|                                               |  |
|                                               |  |
|                                               |  |
|                                               |  |
|                                               |  |
|                                               |  |
|                                               |  |
|                                               |  |
|                                               |  |