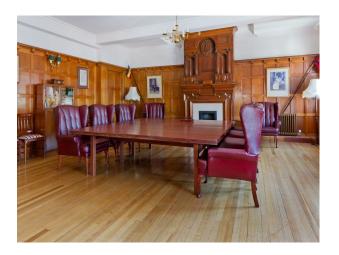

**Interior Features** 

| Interior                                      |  |
|-----------------------------------------------|--|
| T.A site with bar, spacious hall and rooftop. |  |
|                                               |  |
|                                               |  |
|                                               |  |
|                                               |  |
|                                               |  |
|                                               |  |
|                                               |  |
|                                               |  |
|                                               |  |
|                                               |  |