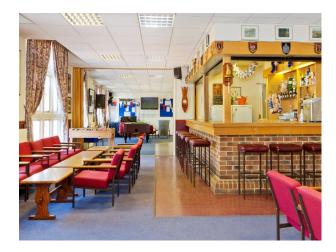

**Interior Features** 

| Interior                                      |  |
|-----------------------------------------------|--|
| T.A site with bar, spacious hall and rooftop. |  |
|                                               |  |
|                                               |  |
|                                               |  |
|                                               |  |
|                                               |  |
|                                               |  |
|                                               |  |
|                                               |  |
|                                               |  |
|                                               |  |