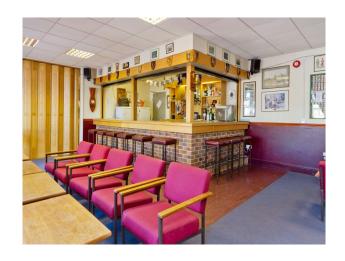

**Interior Features** 

| Interior                                      |  |
|-----------------------------------------------|--|
| T.A site with bar, spacious hall and rooftop. |  |
|                                               |  |
|                                               |  |
|                                               |  |
|                                               |  |
|                                               |  |
|                                               |  |
|                                               |  |
|                                               |  |
|                                               |  |
|                                               |  |