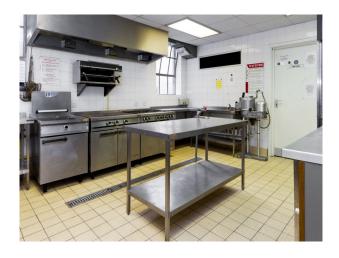

## **Large Sports Hall And Rooftop For Filming**

**Facilities** 

**Kitchen Facilities** 

Location: London, United Kingdom

Within the M25: Yes

**Categories**: Bars | Pubs | Clubs | Night Clubs | Sports Clubs | Gyms | Stadiums | Churches, Halls & Cemeteries | Community Centres & Clubs | Villages, Roads & Streets | Rooftops & Roof Gardens | Military | Commercial Kitchens

## **Features:**

**Bathroom Types** 

| <b>31</b>             |                                 |                                 |                                   |
|-----------------------|---------------------------------|---------------------------------|-----------------------------------|
| • Cloakroom/WC        | • Domestic Power                | • Furnished                     | • Cutlery and Crockery            |
|                       | <ul> <li>Mains Water</li> </ul> |                                 | • Gas Hob                         |
|                       | <ul><li>Toilets</li></ul>       |                                 | <ul> <li>Pots and Pans</li> </ul> |
|                       |                                 |                                 | • Utensils                        |
| Kitchen types         | Parking                         | Rooms                           | Views                             |
| • Studio & Commercial | Parking Nearby                  | • Dining Room                   | Residential View                  |
|                       |                                 | <ul> <li>Games Room</li> </ul>  |                                   |
|                       |                                 | <ul> <li>Living Room</li> </ul> |                                   |
|                       |                                 |                                 |                                   |