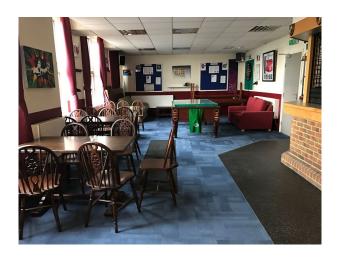

**Interior Features** 

| Interior                                      |  |
|-----------------------------------------------|--|
| T.A site with bar, spacious hall and rooftop. |  |
|                                               |  |
|                                               |  |
|                                               |  |
|                                               |  |
|                                               |  |
|                                               |  |
|                                               |  |
|                                               |  |
|                                               |  |
|                                               |  |