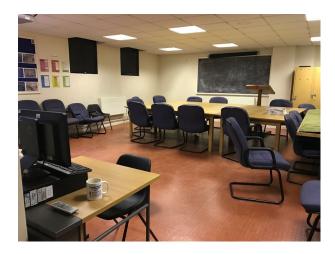

**Interior Features** 

| Interior                                      |  |
|-----------------------------------------------|--|
| T.A site with bar, spacious hall and rooftop. |  |
|                                               |  |
|                                               |  |
|                                               |  |
|                                               |  |
|                                               |  |
|                                               |  |
|                                               |  |
|                                               |  |
|                                               |  |
|                                               |  |