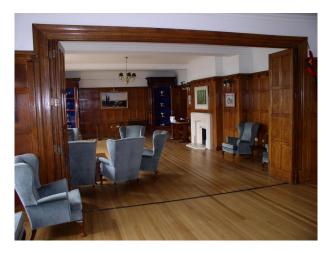

**Interior Features** 

| Interior                                      |  |
|-----------------------------------------------|--|
| T.A site with bar, spacious hall and rooftop. |  |
|                                               |  |
|                                               |  |
|                                               |  |
|                                               |  |
|                                               |  |
|                                               |  |
|                                               |  |
|                                               |  |
|                                               |  |
|                                               |  |