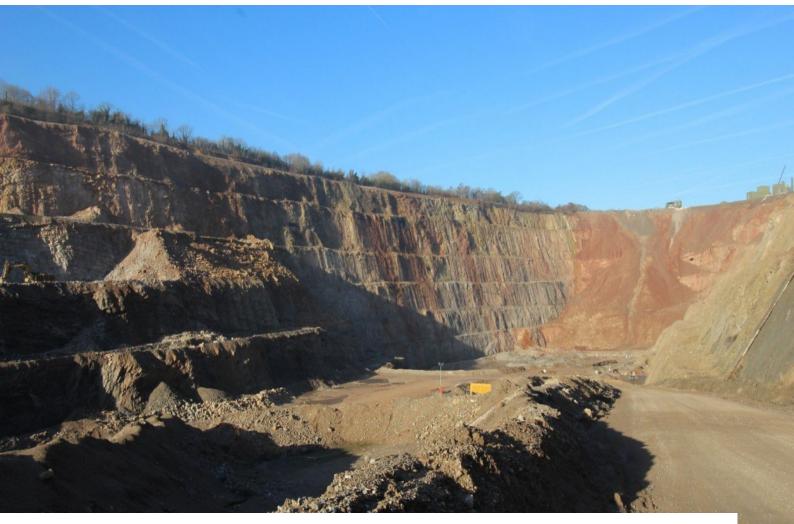

# **EM2639 Large Stepped-Face Quarry Film Location**

Large operational quarry providing steep shelved rock faces for shooting dramatic scenes in film, stills or music videos. Additional space may be made available for crews shooting at this location.

## **Large Stepped-Face Quarry Film Location**

Large operational quarry providing steep shelved rock faces for shooting dramatic scenes in film, stills or music videos. Additional space may be made available for crews shooting at this location.