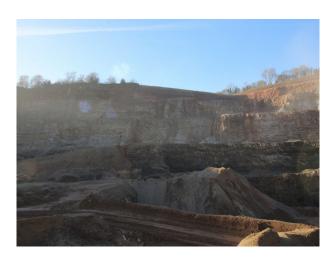

# **EM2639 Large Stepped-Face Quarry Film Location**

Large operational quarry providing steep shelved rock faces for shooting dramatic scenes in film, stills or music videos. Additional space may be made available for crews shooting at this location.

## **Large Stepped-Face Quarry Film Location**

Large operational quarry providing steep shelved rock faces for shooting dramatic scenes in film, stills or music videos. Additional space may be made available for crews shooting at this location.