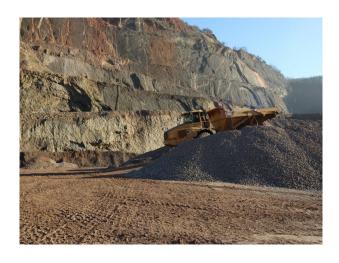

# **EM2639 Large Stepped-Face Quarry Film Location**

Large operational quarry providing steep shelved rock faces for shooting dramatic scenes in film, stills or music videos. Additional space may be made available for crews shooting at this location.

## **Large Stepped-Face Quarry Film Location**

Large operational quarry providing steep shelved rock faces for shooting dramatic scenes in film, stills or music videos. Additional space may be made available for crews shooting at this location.