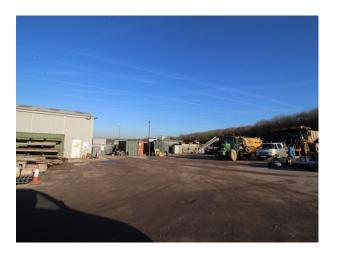

# **EM2639 Large Stepped-Face Quarry Film Location**

Large operational quarry providing steep shelved rock faces for shooting dramatic scenes in film, stills or music videos. Additional space may be made available for crews shooting at this location.

## **Large Stepped-Face Quarry Film Location**

Large operational quarry providing steep shelved rock faces for shooting dramatic scenes in film, stills or music videos. Additional space may be made available for crews shooting at this location.