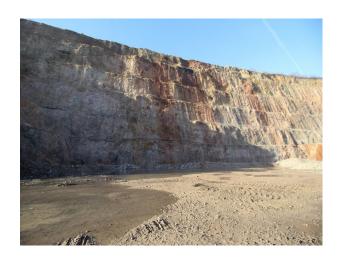

# **EM2639 Large Stepped-Face Quarry Film Location**

Large operational quarry providing steep shelved rock faces for shooting dramatic scenes in film, stills or music videos. Additional space may be made available for crews shooting at this location.

## **Large Stepped-Face Quarry Film Location**

Large operational quarry providing steep shelved rock faces for shooting dramatic scenes in film, stills or music videos. Additional space may be made available for crews shooting at this location.