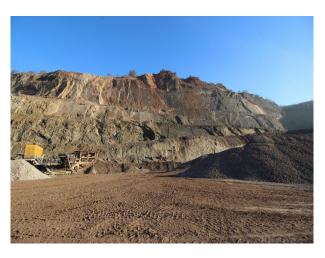

# **EM2639 Large Stepped-Face Quarry Film Location**

Large operational quarry providing steep shelved rock faces for shooting dramatic scenes in film, stills or music videos. Additional space may be made available for crews shooting at this location.

## **Large Stepped-Face Quarry Film Location**

Large operational quarry providing steep shelved rock faces for shooting dramatic scenes in film, stills or music videos. Additional space may be made available for crews shooting at this location.