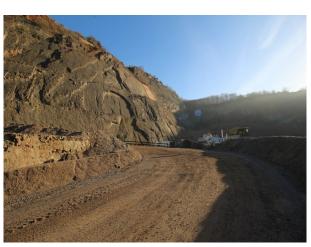

# **EM2639 Large Stepped-Face Quarry Film Location**

Large operational quarry providing steep shelved rock faces for shooting dramatic scenes in film, stills or music videos. Additional space may be made available for crews shooting at this location.

## **Large Stepped-Face Quarry Film Location**

Large operational quarry providing steep shelved rock faces for shooting dramatic scenes in film, stills or music videos. Additional space may be made available for crews shooting at this location.