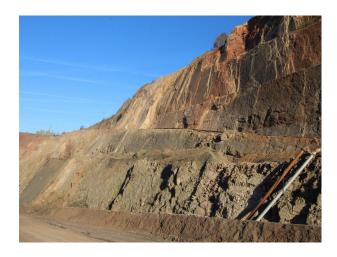

# **EM2639 Large Stepped-Face Quarry Film Location**

Large operational quarry providing steep shelved rock faces for shooting dramatic scenes in film, stills or music videos. Additional space may be made available for crews shooting at this location.

## **Large Stepped-Face Quarry Film Location**

Large operational quarry providing steep shelved rock faces for shooting dramatic scenes in film, stills or music videos. Additional space may be made available for crews shooting at this location.