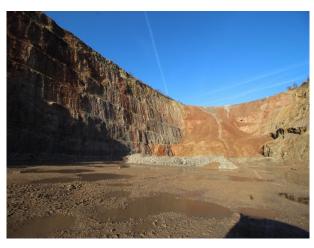

# **EM2639 Large Stepped-Face Quarry Film Location**

Large operational quarry providing steep shelved rock faces for shooting dramatic scenes in film, stills or music videos. Additional space may be made available for crews shooting at this location.

## **Large Stepped-Face Quarry Film Location**

Large operational quarry providing steep shelved rock faces for shooting dramatic scenes in film, stills or music videos. Additional space may be made available for crews shooting at this location.