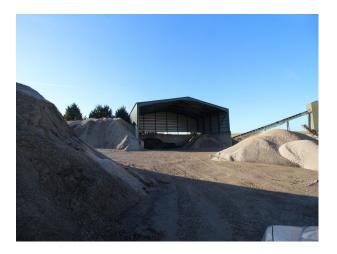

# **EM2639 Large Stepped-Face Quarry Film Location**

Large operational quarry providing steep shelved rock faces for shooting dramatic scenes in film, stills or music videos. Additional space may be made available for crews shooting at this location.

## **Large Stepped-Face Quarry Film Location**

Large operational quarry providing steep shelved rock faces for shooting dramatic scenes in film, stills or music videos. Additional space may be made available for crews shooting at this location.