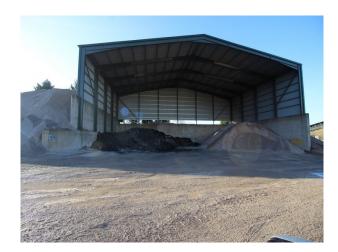

# **EM2639 Large Stepped-Face Quarry Film Location**

Large operational quarry providing steep shelved rock faces for shooting dramatic scenes in film, stills or music videos. Additional space may be made available for crews shooting at this location.

## **Large Stepped-Face Quarry Film Location**

Large operational quarry providing steep shelved rock faces for shooting dramatic scenes in film, stills or music videos. Additional space may be made available for crews shooting at this location.