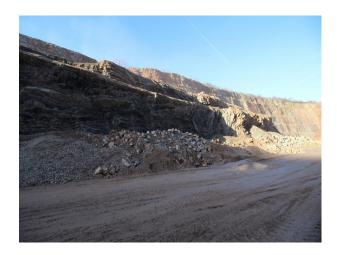

# **EM2639 Large Stepped-Face Quarry Film Location**

Large operational quarry providing steep shelved rock faces for shooting dramatic scenes in film, stills or music videos. Additional space may be made available for crews shooting at this location.

## **Large Stepped-Face Quarry Film Location**

Large operational quarry providing steep shelved rock faces for shooting dramatic scenes in film, stills or music videos. Additional space may be made available for crews shooting at this location.