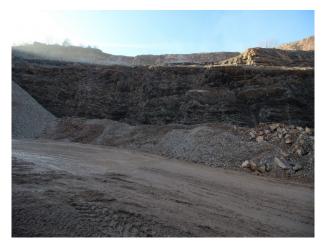

# **EM2639 Large Stepped-Face Quarry Film Location**

Large operational quarry providing steep shelved rock faces for shooting dramatic scenes in film, stills or music videos. Additional space may be made available for crews shooting at this location.

## **Large Stepped-Face Quarry Film Location**

Large operational quarry providing steep shelved rock faces for shooting dramatic scenes in film, stills or music videos. Additional space may be made available for crews shooting at this location.