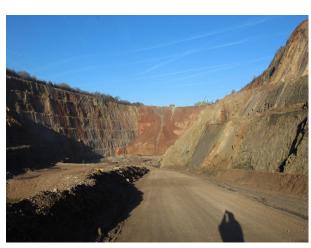

# **EM2639 Large Stepped-Face Quarry Film Location**

Large operational quarry providing steep shelved rock faces for shooting dramatic scenes in film, stills or music videos. Additional space may be made available for crews shooting at this location.

## **Large Stepped-Face Quarry Film Location**

Large operational quarry providing steep shelved rock faces for shooting dramatic scenes in film, stills or music videos. Additional space may be made available for crews shooting at this location.