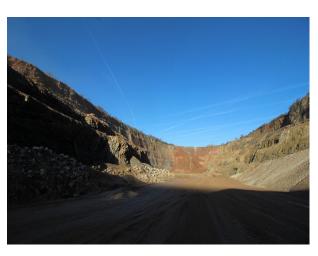

# **EM2639 Large Stepped-Face Quarry Film Location**

Large operational quarry providing steep shelved rock faces for shooting dramatic scenes in film, stills or music videos. Additional space may be made available for crews shooting at this location.

## **Large Stepped-Face Quarry Film Location**

Large operational quarry providing steep shelved rock faces for shooting dramatic scenes in film, stills or music videos. Additional space may be made available for crews shooting at this location.