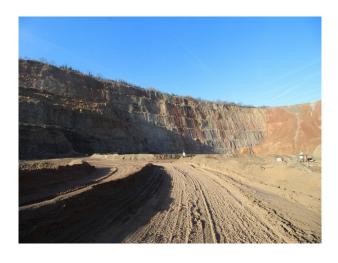

# **EM2639 Large Stepped-Face Quarry Film Location**

Large operational quarry providing steep shelved rock faces for shooting dramatic scenes in film, stills or music videos. Additional space may be made available for crews shooting at this location.

## **Large Stepped-Face Quarry Film Location**

Large operational quarry providing steep shelved rock faces for shooting dramatic scenes in film, stills or music videos. Additional space may be made available for crews shooting at this location.