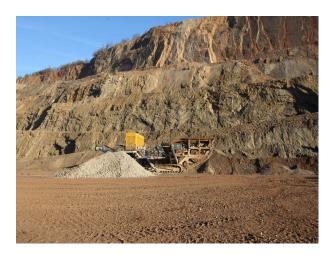

# **EM2639 Large Stepped-Face Quarry Film Location**

Large operational quarry providing steep shelved rock faces for shooting dramatic scenes in film, stills or music videos. Additional space may be made available for crews shooting at this location.

## **Large Stepped-Face Quarry Film Location**

Large operational quarry providing steep shelved rock faces for shooting dramatic scenes in film, stills or music videos. Additional space may be made available for crews shooting at this location.