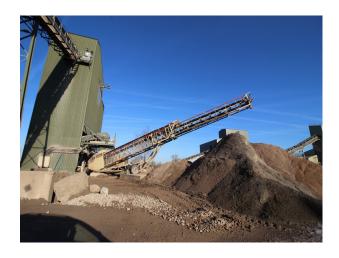

# **EM2639 Large Stepped-Face Quarry Film Location**

Large operational quarry providing steep shelved rock faces for shooting dramatic scenes in film, stills or music videos. Additional space may be made available for crews shooting at this location.

## **Large Stepped-Face Quarry Film Location**

Large operational quarry providing steep shelved rock faces for shooting dramatic scenes in film, stills or music videos. Additional space may be made available for crews shooting at this location.