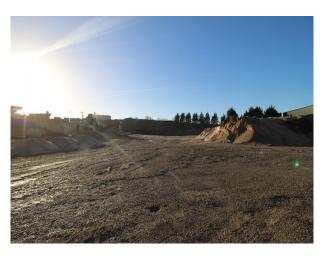

# **EM2639 Large Stepped-Face Quarry Film Location**

Large operational quarry providing steep shelved rock faces for shooting dramatic scenes in film, stills or music videos. Additional space may be made available for crews shooting at this location.

## **Large Stepped-Face Quarry Film Location**

Large operational quarry providing steep shelved rock faces for shooting dramatic scenes in film, stills or music videos. Additional space may be made available for crews shooting at this location.