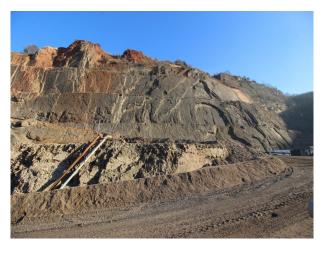

# **EM2639 Large Stepped-Face Quarry Film Location**

Large operational quarry providing steep shelved rock faces for shooting dramatic scenes in film, stills or music videos. Additional space may be made available for crews shooting at this location.

## **Large Stepped-Face Quarry Film Location**

Large operational quarry providing steep shelved rock faces for shooting dramatic scenes in film, stills or music videos. Additional space may be made available for crews shooting at this location.