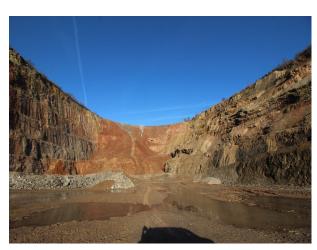

# **EM2639 Large Stepped-Face Quarry Film Location**

Large operational quarry providing steep shelved rock faces for shooting dramatic scenes in film, stills or music videos. Additional space may be made available for crews shooting at this location.

## **Large Stepped-Face Quarry Film Location**

Large operational quarry providing steep shelved rock faces for shooting dramatic scenes in film, stills or music videos. Additional space may be made available for crews shooting at this location.