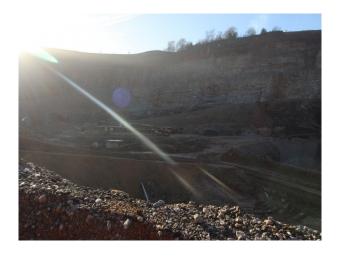

# **EM2639 Large Stepped-Face Quarry Film Location**

Large operational quarry providing steep shelved rock faces for shooting dramatic scenes in film, stills or music videos. Additional space may be made available for crews shooting at this location.

## **Large Stepped-Face Quarry Film Location**

Large operational quarry providing steep shelved rock faces for shooting dramatic scenes in film, stills or music videos. Additional space may be made available for crews shooting at this location.