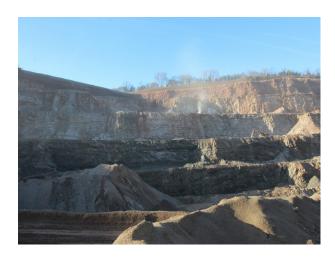

# **EM2639 Large Stepped-Face Quarry Film Location**

Large operational quarry providing steep shelved rock faces for shooting dramatic scenes in film, stills or music videos. Additional space may be made available for crews shooting at this location.

## **Large Stepped-Face Quarry Film Location**

Large operational quarry providing steep shelved rock faces for shooting dramatic scenes in film, stills or music videos. Additional space may be made available for crews shooting at this location.