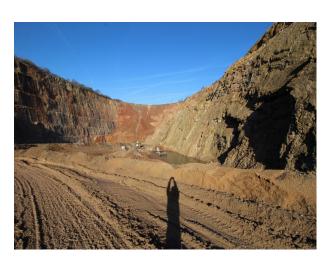

# **EM2639 Large Stepped-Face Quarry Film Location**

Large operational quarry providing steep shelved rock faces for shooting dramatic scenes in film, stills or music videos. Additional space may be made available for crews shooting at this location.

## **Large Stepped-Face Quarry Film Location**

Large operational quarry providing steep shelved rock faces for shooting dramatic scenes in film, stills or music videos. Additional space may be made available for crews shooting at this location.