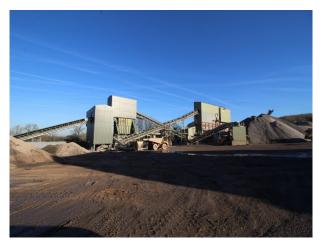

# **EM2639 Large Stepped-Face Quarry Film Location**

Large operational quarry providing steep shelved rock faces for shooting dramatic scenes in film, stills or music videos. Additional space may be made available for crews shooting at this location.

## **Large Stepped-Face Quarry Film Location**

Large operational quarry providing steep shelved rock faces for shooting dramatic scenes in film, stills or music videos. Additional space may be made available for crews shooting at this location.